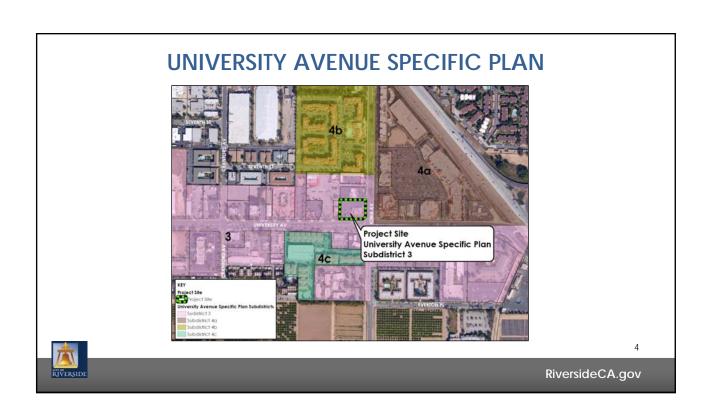

## **Starbucks Restaurant**

P17-0420 and P17-0421

**Community & Economic Development Department** 

Planning Commission Agenda Item: 3 March 08, 2018

RiversideCA.gov

## **Starbucks**



2

RiversideCA.gov













## **RECOMMENDATIONS**

That the Planning Commission:

- DETERMINE that the project is exempt from California Environmental Quality Act review subject to Sections 15303 (New Construction or Conversion of Small Structures) and 15332 (Infill Development Projects), as this project will not have a significant effect on the environment; and
- APPROVE Planning Cases P17-0420 (Conditional Use Permit), and P17-0421 (Design Review), based on the findings outlined in the staff report and summarized in the attached findings and subject to the recommended conditions.



9

RiversideCA.gov

## **Starbucks**



10

RiversideCA.gov

ŘÍVERSIDE