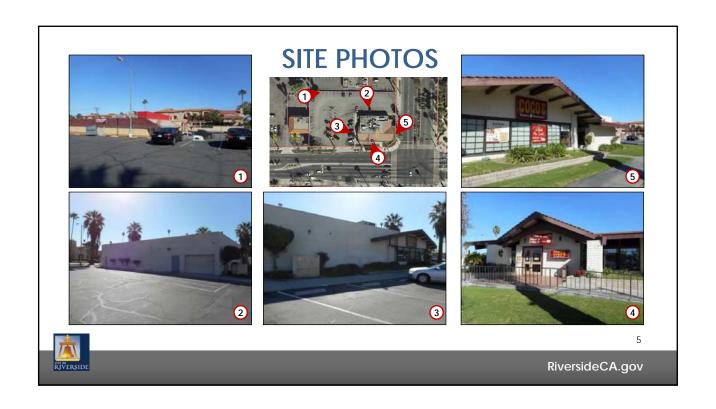

## **Starbucks Restaurant**

P17-0420 and P17-0421

**Community & Economic Development Department** 

Planning Commission Agenda Item: 3 March 08, 2018

RiversideCA.gov

## **Starbucks**



2

RiversideCA.gov













## **RECOMMENDATIONS**

That the Planning Commission:

- DETERMINE that the project is exempt from California Environmental Quality Act review subject to Sections 15303 (New Construction or Conversion of Small Structures) and 15332 (Infill Development Projects), as this project will not have a significant effect on the environment; and
- APPROVE Planning Cases P17-0420 (Conditional Use Permit), and P17-0421 (Design Review), based on the findings outlined in the staff report and summarized in the attached findings and subject to the recommended conditions.



9

RiversideCA.gov

## **Starbucks**



10

RiversideCA.gov

ŘÍVERSIDE