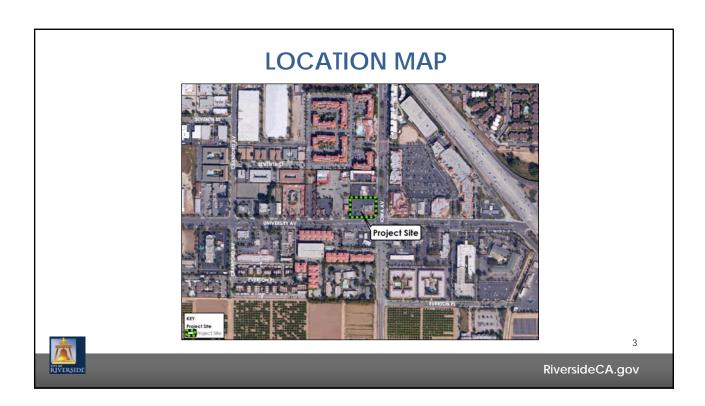

## **Starbucks Restaurant**

P17-0420 and P17-0421

**Community & Economic Development Department** 

Planning Commission Agenda Item: 3 March 08, 2018

RiversideCA.gov

## **Starbucks**



2

RiversideCA.gov













## **RECOMMENDATIONS**

That the Planning Commission:

- DETERMINE that the project is exempt from California Environmental Quality Act review subject to Sections 15303 (New Construction or Conversion of Small Structures) and 15332 (Infill Development Projects), as this project will not have a significant effect on the environment; and
- APPROVE Planning Cases P17-0420 (Conditional Use Permit), and P17-0421 (Design Review), based on the findings outlined in the staff report and summarized in the attached findings and subject to the recommended conditions.



9

RiversideCA.gov

## **Starbucks**



10

RiversideCA.gov

ŘÍVERSIDE