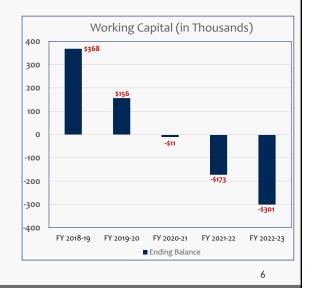

#### CITY OF RIVERSIDE PUBLIC PARKING FUND 570 FY 2018-23 BASELINE FIVE-YEAR PLAN

| C               | ATEGORY                              | DESCRIPTION                                                                                                                                                                                                                                                                                                                                                                                                                                                                                                                                                                                                                                                                                                                                                                                                                                                                                                                                                                                                                                                                                                                                                                                                                                                                                                                                                                                                                                                                                                                                                                                                                                                                                                                                                                                                                                                                                                                                                                                                                                                                                                                    | 2016-17                                          | 2017-18                                       | 2018-1                               | 9                               | 2019-2                             | 0                                                         | 2020-21               | 1                                                 | 2021-2           | 2                                                    | 2022-23          | 3                                            |
|-----------------|--------------------------------------|--------------------------------------------------------------------------------------------------------------------------------------------------------------------------------------------------------------------------------------------------------------------------------------------------------------------------------------------------------------------------------------------------------------------------------------------------------------------------------------------------------------------------------------------------------------------------------------------------------------------------------------------------------------------------------------------------------------------------------------------------------------------------------------------------------------------------------------------------------------------------------------------------------------------------------------------------------------------------------------------------------------------------------------------------------------------------------------------------------------------------------------------------------------------------------------------------------------------------------------------------------------------------------------------------------------------------------------------------------------------------------------------------------------------------------------------------------------------------------------------------------------------------------------------------------------------------------------------------------------------------------------------------------------------------------------------------------------------------------------------------------------------------------------------------------------------------------------------------------------------------------------------------------------------------------------------------------------------------------------------------------------------------------------------------------------------------------------------------------------------------------|--------------------------------------------------|-----------------------------------------------|--------------------------------------|---------------------------------|------------------------------------|-----------------------------------------------------------|-----------------------|---------------------------------------------------|------------------|------------------------------------------------------|------------------|----------------------------------------------|
| G,              | ATEGORI                              | DESCRIPTION                                                                                                                                                                                                                                                                                                                                                                                                                                                                                                                                                                                                                                                                                                                                                                                                                                                                                                                                                                                                                                                                                                                                                                                                                                                                                                                                                                                                                                                                                                                                                                                                                                                                                                                                                                                                                                                                                                                                                                                                                                                                                                                    | ACTUALS                                          | PROJECTED                                     | PRELIM.                              | %                               | PRELIM.                            | %                                                         | PROJ.                 | %                                                 | PROJ.            | %                                                    | PROJ.            | %                                            |
|                 |                                      |                                                                                                                                                                                                                                                                                                                                                                                                                                                                                                                                                                                                                                                                                                                                                                                                                                                                                                                                                                                                                                                                                                                                                                                                                                                                                                                                                                                                                                                                                                                                                                                                                                                                                                                                                                                                                                                                                                                                                                                                                                                                                                                                |                                                  |                                               |                                      |                                 |                                    |                                                           |                       |                                                   |                  |                                                      |                  |                                              |
|                 |                                      | Parking Lot Revenue                                                                                                                                                                                                                                                                                                                                                                                                                                                                                                                                                                                                                                                                                                                                                                                                                                                                                                                                                                                                                                                                                                                                                                                                                                                                                                                                                                                                                                                                                                                                                                                                                                                                                                                                                                                                                                                                                                                                                                                                                                                                                                            | 487,473                                          | 471,974                                       | 345,200                              | -26.9%                          | 345,200                            | 0.0%                                                      | 352,104               | 2.0%                                              | 359,146          | 2.0%                                                 | 366,329          | 2.0%                                         |
|                 | Revenue assumptions                  | Parking Garage Revenue                                                                                                                                                                                                                                                                                                                                                                                                                                                                                                                                                                                                                                                                                                                                                                                                                                                                                                                                                                                                                                                                                                                                                                                                                                                                                                                                                                                                                                                                                                                                                                                                                                                                                                                                                                                                                                                                                                                                                                                                                                                                                                         | 1,279,770                                        | 1,550,759                                     | 1,455,955                            | -6.1%                           | 1,528,061                          | 5.0%                                                      | 1,558,622             | 2.0%                                              | 1,589,795        | 2.0%                                                 | 1,621,591        | 2.0%                                         |
|                 | made on multi-phase                  | Parking Meter Revenue                                                                                                                                                                                                                                                                                                                                                                                                                                                                                                                                                                                                                                                                                                                                                                                                                                                                                                                                                                                                                                                                                                                                                                                                                                                                                                                                                                                                                                                                                                                                                                                                                                                                                                                                                                                                                                                                                                                                                                                                                                                                                                          | 1,370,758                                        | 1,416,724                                     | 1,380,000                            | -2.6%                           | 1,380,000                          | 0.0%                                                      | 1,407,600             | 2.0%                                              | 1,435,752        | 2.0%                                                 | 1,464,467        | 2.0%                                         |
| REVENUE         | rate increases, full                 | <u> </u>                                                                                                                                                                                                                                                                                                                                                                                                                                                                                                                                                                                                                                                                                                                                                                                                                                                                                                                                                                                                                                                                                                                                                                                                                                                                                                                                                                                                                                                                                                                                                                                                                                                                                                                                                                                                                                                                                                                                                                                                                                                                                                                       |                                                  |                                               |                                      |                                 |                                    |                                                           |                       |                                                   |                  |                                                      |                  |                                              |
| CATEGORY        | staffing and 2%                      | Parking Fine Revenue                                                                                                                                                                                                                                                                                                                                                                                                                                                                                                                                                                                                                                                                                                                                                                                                                                                                                                                                                                                                                                                                                                                                                                                                                                                                                                                                                                                                                                                                                                                                                                                                                                                                                                                                                                                                                                                                                                                                                                                                                                                                                                           | 2,635,916                                        | 2,544,143                                     | 2,572,050                            | 1.1%                            | 2,604,835                          | 1.3%                                                      | 2,656,932             | 2.0%                                              | 2,710,070        | 2.0%                                                 | 2,764,272        | 2.0%                                         |
|                 | annual growth                        | Office Space                                                                                                                                                                                                                                                                                                                                                                                                                                                                                                                                                                                                                                                                                                                                                                                                                                                                                                                                                                                                                                                                                                                                                                                                                                                                                                                                                                                                                                                                                                                                                                                                                                                                                                                                                                                                                                                                                                                                                                                                                                                                                                                   | 915,809                                          | 946,200                                       | 765,316                              | -19.1%                          | 780,622                            | 2.0%                                                      | 796,234               | 2.0%                                              | 812,159          | 2.0%                                                 | 828,402          | 2.0%                                         |
|                 |                                      | Other Parking Receipts                                                                                                                                                                                                                                                                                                                                                                                                                                                                                                                                                                                                                                                                                                                                                                                                                                                                                                                                                                                                                                                                                                                                                                                                                                                                                                                                                                                                                                                                                                                                                                                                                                                                                                                                                                                                                                                                                                                                                                                                                                                                                                         | 18,630                                           | 11,122                                        | 7,500                                | -32.6%                          | 7,500                              | 0.0%                                                      | 7,500                 | 0.0%                                              | 7,500            | 0.0%                                                 | 7,500            | 0.0%                                         |
|                 |                                      | Interest Revenue                                                                                                                                                                                                                                                                                                                                                                                                                                                                                                                                                                                                                                                                                                                                                                                                                                                                                                                                                                                                                                                                                                                                                                                                                                                                                                                                                                                                                                                                                                                                                                                                                                                                                                                                                                                                                                                                                                                                                                                                                                                                                                               | 3,701                                            | 2,617                                         | 3,000                                | -                               | 3,000                              | 0.0%                                                      | 3,000                 | 0.0%                                              | 3,000            | 0.0%                                                 | 3,000            | 0.0%                                         |
|                 |                                      | TOTAL REVENUE                                                                                                                                                                                                                                                                                                                                                                                                                                                                                                                                                                                                                                                                                                                                                                                                                                                                                                                                                                                                                                                                                                                                                                                                                                                                                                                                                                                                                                                                                                                                                                                                                                                                                                                                                                                                                                                                                                                                                                                                                                                                                                                  | 6,712,057                                        | 6,943,539                                     | 6,529,021                            | -6.0%                           | 6,649,218                          | 1.8%                                                      | 6,781,992             | 2.0%                                              | 6,917,422        | 2.0%                                                 | 7,055,561        | 2.0%                                         |
|                 |                                      | Io                                                                                                                                                                                                                                                                                                                                                                                                                                                                                                                                                                                                                                                                                                                                                                                                                                                                                                                                                                                                                                                                                                                                                                                                                                                                                                                                                                                                                                                                                                                                                                                                                                                                                                                                                                                                                                                                                                                                                                                                                                                                                                                             | 200 555                                          | 040.004                                       | 200 500                              | 0.00/                           | 242 424                            | 7.40/                                                     | 222.222               | 4.407                                             | 202 222          | 4.007                                                | 004.000          | 0.40/                                        |
|                 | December Destaurble                  | Salaries                                                                                                                                                                                                                                                                                                                                                                                                                                                                                                                                                                                                                                                                                                                                                                                                                                                                                                                                                                                                                                                                                                                                                                                                                                                                                                                                                                                                                                                                                                                                                                                                                                                                                                                                                                                                                                                                                                                                                                                                                                                                                                                       | 693,555                                          | 810,961                                       | 880,599                              | 8.6%                            | 943,491                            | 7.1%                                                      | 982,000               | 4.1%                                              | 993,600          | 1.2%                                                 | 994,920          | 0.1%                                         |
|                 | Based on Partership                  | Overtime                                                                                                                                                                                                                                                                                                                                                                                                                                                                                                                                                                                                                                                                                                                                                                                                                                                                                                                                                                                                                                                                                                                                                                                                                                                                                                                                                                                                                                                                                                                                                                                                                                                                                                                                                                                                                                                                                                                                                                                                                                                                                                                       | 76,497                                           | 54,169<br>1.701                               | 50,000                               | -7.7%                           | 55,000                             | 10.0%<br>0.0%                                             | 55,000                | 0.0%                                              | 55,000           | 0.0%                                                 | 55,000           | 0.0%                                         |
| DEDCOMME        | Compensation Model                   | Payoffs                                                                                                                                                                                                                                                                                                                                                                                                                                                                                                                                                                                                                                                                                                                                                                                                                                                                                                                                                                                                                                                                                                                                                                                                                                                                                                                                                                                                                                                                                                                                                                                                                                                                                                                                                                                                                                                                                                                                                                                                                                                                                                                        | 5,480<br>169,254                                 | 117.051                                       | 235.991                              | 101.6%                          | 277.235                            | 17.5%                                                     | 316.883               | 14.3%                                             | 346.927          | 9.5%                                                 | 369.882          | 6.6%                                         |
| PERSONNEL       | and Memorandums of<br>Understanding  | CalPERS Medical and Other Insurance                                                                                                                                                                                                                                                                                                                                                                                                                                                                                                                                                                                                                                                                                                                                                                                                                                                                                                                                                                                                                                                                                                                                                                                                                                                                                                                                                                                                                                                                                                                                                                                                                                                                                                                                                                                                                                                                                                                                                                                                                                                                                            | 172,992                                          | 157,236                                       | 259,119                              | 64.8%                           | 258,470                            | -0.3%                                                     | 253,031               | -2.1%                                             | 261,973          | 3.5%                                                 | 269,719          | 3.0%                                         |
|                 | Uniderstanding                       | Other                                                                                                                                                                                                                                                                                                                                                                                                                                                                                                                                                                                                                                                                                                                                                                                                                                                                                                                                                                                                                                                                                                                                                                                                                                                                                                                                                                                                                                                                                                                                                                                                                                                                                                                                                                                                                                                                                                                                                                                                                                                                                                                          | 43,411                                           | 2,147                                         | 259,119                              | 453.4%                          | 258,470                            | 89.2%                                                     | 12.296                | -2.1%<br>-45.3%                                   | 9.348            | -24.0%                                               | 6.347            | -32.1%                                       |
|                 |                                      | TOTAL PERSONNEL                                                                                                                                                                                                                                                                                                                                                                                                                                                                                                                                                                                                                                                                                                                                                                                                                                                                                                                                                                                                                                                                                                                                                                                                                                                                                                                                                                                                                                                                                                                                                                                                                                                                                                                                                                                                                                                                                                                                                                                                                                                                                                                |                                                  | 1,143,265                                     | 1.437.591                            | 25.7%                           | 1.556.680                          | 8.3%                                                      | 1,619,210             | 4.0%                                              | 1.666.848        | 2.9%                                                 | 1,695,868        | 1.7%                                         |
|                 |                                      | TOTAL PERSONNEL                                                                                                                                                                                                                                                                                                                                                                                                                                                                                                                                                                                                                                                                                                                                                                                                                                                                                                                                                                                                                                                                                                                                                                                                                                                                                                                                                                                                                                                                                                                                                                                                                                                                                                                                                                                                                                                                                                                                                                                                                                                                                                                | 1,161,169                                        | 1,143,265                                     | 1,437,591                            | 25.7%                           | 1,556,680                          | 8.3%                                                      | 1,619,210             | 4.0%                                              | 1,000,848        | 2.9%                                                 | 1,095,868        | 1.7%                                         |
|                 |                                      | Advertising                                                                                                                                                                                                                                                                                                                                                                                                                                                                                                                                                                                                                                                                                                                                                                                                                                                                                                                                                                                                                                                                                                                                                                                                                                                                                                                                                                                                                                                                                                                                                                                                                                                                                                                                                                                                                                                                                                                                                                                                                                                                                                                    | 1 -                                              | 500                                           | 500                                  | 0.0%                            | 500                                | 0.0%                                                      | 500                   | 0.0%                                              | 500              | 0.0%                                                 | 500              |                                              |
|                 |                                      | Equipment and Building Rentals                                                                                                                                                                                                                                                                                                                                                                                                                                                                                                                                                                                                                                                                                                                                                                                                                                                                                                                                                                                                                                                                                                                                                                                                                                                                                                                                                                                                                                                                                                                                                                                                                                                                                                                                                                                                                                                                                                                                                                                                                                                                                                 | 190,110                                          | 176,461                                       | 181.326                              | 2.8%                            | 183,876                            | 1.4%                                                      | 186.470               | 1.4%                                              | 189.118          | 1.4%                                                 | 191.833          | 1.4%                                         |
|                 |                                      | General Office Expense                                                                                                                                                                                                                                                                                                                                                                                                                                                                                                                                                                                                                                                                                                                                                                                                                                                                                                                                                                                                                                                                                                                                                                                                                                                                                                                                                                                                                                                                                                                                                                                                                                                                                                                                                                                                                                                                                                                                                                                                                                                                                                         | 9,809                                            | 19.850                                        | 25.030                               | 26.1%                           | 25.030                             | 0.0%                                                      | 25.050                | 0.1%                                              | 25.050           | 0.0%                                                 | 25,050           | 0.0%                                         |
|                 |                                      | Insurance                                                                                                                                                                                                                                                                                                                                                                                                                                                                                                                                                                                                                                                                                                                                                                                                                                                                                                                                                                                                                                                                                                                                                                                                                                                                                                                                                                                                                                                                                                                                                                                                                                                                                                                                                                                                                                                                                                                                                                                                                                                                                                                      | 31,713                                           | 41,273                                        | 36,430                               | -11.7%                          | 42,320                             | 16.2%                                                     | 49,150                | 16.1%                                             | 57,090           | 16.2%                                                | 66,310           | 16.1%                                        |
|                 |                                      | Liability Insurance                                                                                                                                                                                                                                                                                                                                                                                                                                                                                                                                                                                                                                                                                                                                                                                                                                                                                                                                                                                                                                                                                                                                                                                                                                                                                                                                                                                                                                                                                                                                                                                                                                                                                                                                                                                                                                                                                                                                                                                                                                                                                                            | 55,830                                           | 56,850                                        | 84,371                               | 48.4%                           | 76,901                             | -8.9%                                                     | 64,321                | -16.4%                                            | 65.815           | 2.3%                                                 | 65,815           | 0.0%                                         |
|                 | Includes increases                   | Maintenance/Repair                                                                                                                                                                                                                                                                                                                                                                                                                                                                                                                                                                                                                                                                                                                                                                                                                                                                                                                                                                                                                                                                                                                                                                                                                                                                                                                                                                                                                                                                                                                                                                                                                                                                                                                                                                                                                                                                                                                                                                                                                                                                                                             | 254,322                                          | 377,406                                       | 402,769                              | 6.7%                            | 236,030                            | -41.4%                                                    | 240,835               | 2.0%                                              | 248,187          | 3.1%                                                 | 255,586          | 3.0%                                         |
|                 | based on historical                  | Materials and Supplies                                                                                                                                                                                                                                                                                                                                                                                                                                                                                                                                                                                                                                                                                                                                                                                                                                                                                                                                                                                                                                                                                                                                                                                                                                                                                                                                                                                                                                                                                                                                                                                                                                                                                                                                                                                                                                                                                                                                                                                                                                                                                                         |                                                  | 918                                           | 1,000                                | 8.9%                            | 1,000                              | 0.0%                                                      | 1,000                 | 0.0%                                              | 1,000            | 0.0%                                                 | 1,000            | 0.0%                                         |
| NON-            | CPI, internal policies,              | Meeting, Travel and Training                                                                                                                                                                                                                                                                                                                                                                                                                                                                                                                                                                                                                                                                                                                                                                                                                                                                                                                                                                                                                                                                                                                                                                                                                                                                                                                                                                                                                                                                                                                                                                                                                                                                                                                                                                                                                                                                                                                                                                                                                                                                                                   | 5,148                                            | 4,738                                         | 5,350                                | 12.9%                           | 5,350                              | 0.0%                                                      | 5,350                 | 0.0%                                              | 5,350            | 0.0%                                                 | 5,350            | 0.0%                                         |
| PERSONNEL       | and historical trends                | Merchant Fees                                                                                                                                                                                                                                                                                                                                                                                                                                                                                                                                                                                                                                                                                                                                                                                                                                                                                                                                                                                                                                                                                                                                                                                                                                                                                                                                                                                                                                                                                                                                                                                                                                                                                                                                                                                                                                                                                                                                                                                                                                                                                                                  |                                                  | -                                             | -                                    | 0.0%                            | -                                  | 0.0%                                                      | -                     | 0.0%                                              | -                | 0.0%                                                 | -                | 0.0%                                         |
|                 |                                      | Professional Services                                                                                                                                                                                                                                                                                                                                                                                                                                                                                                                                                                                                                                                                                                                                                                                                                                                                                                                                                                                                                                                                                                                                                                                                                                                                                                                                                                                                                                                                                                                                                                                                                                                                                                                                                                                                                                                                                                                                                                                                                                                                                                          | 2,608,013                                        | 2,907,869                                     | 2,991,240                            | 2.9%                            | 3,019,865                          | 1.0%                                                      | 3,089,062             | 2.3%                                              | 3,168,844        | 2.6%                                                 | 3,249,220        | 2.5%                                         |
|                 |                                      | Technology - Licenses, Maintenance and Supplies                                                                                                                                                                                                                                                                                                                                                                                                                                                                                                                                                                                                                                                                                                                                                                                                                                                                                                                                                                                                                                                                                                                                                                                                                                                                                                                                                                                                                                                                                                                                                                                                                                                                                                                                                                                                                                                                                                                                                                                                                                                                                | 4,204                                            | 6,050                                         | 6,100                                | 0.8%                            | 6,100                              | 0.0%                                                      | 7,350                 | 20.5%                                             | 7,350            | 0.0%                                                 | 7,350            | 0.0%                                         |
|                 |                                      | Uniform Total                                                                                                                                                                                                                                                                                                                                                                                                                                                                                                                                                                                                                                                                                                                                                                                                                                                                                                                                                                                                                                                                                                                                                                                                                                                                                                                                                                                                                                                                                                                                                                                                                                                                                                                                                                                                                                                                                                                                                                                                                                                                                                                  | 16,416                                           | 24,043                                        | 14,350                               | -40.3%                          | 14,637                             | 2.0%                                                      | 14,930                | 2.0%                                              | 15,228           | 2.0%                                                 | 15,533           | 2.0%                                         |
|                 |                                      | Utility Total                                                                                                                                                                                                                                                                                                                                                                                                                                                                                                                                                                                                                                                                                                                                                                                                                                                                                                                                                                                                                                                                                                                                                                                                                                                                                                                                                                                                                                                                                                                                                                                                                                                                                                                                                                                                                                                                                                                                                                                                                                                                                                                  | 145,545                                          | 150,704                                       | 157,953                              | 4.8%                            | 160,973                            | 1.9%                                                      | 164,053               | 1.9%                                              | 167,193          | 1.9%                                                 | 170,395          | 1.9%                                         |
|                 |                                      | Vehicle Usage                                                                                                                                                                                                                                                                                                                                                                                                                                                                                                                                                                                                                                                                                                                                                                                                                                                                                                                                                                                                                                                                                                                                                                                                                                                                                                                                                                                                                                                                                                                                                                                                                                                                                                                                                                                                                                                                                                                                                                                                                                                                                                                  | 96,332                                           | 89,372                                        | 98,646                               | 10.4%                           | 103,578                            | 5.0%                                                      | 106,685               | 3.0%                                              | 109,886          | 3.0%                                                 | 113,182          | 3.0%                                         |
|                 |                                      | TOTAL NON-PERSONNEL                                                                                                                                                                                                                                                                                                                                                                                                                                                                                                                                                                                                                                                                                                                                                                                                                                                                                                                                                                                                                                                                                                                                                                                                                                                                                                                                                                                                                                                                                                                                                                                                                                                                                                                                                                                                                                                                                                                                                                                                                                                                                                            | 3,417,442                                        | 3,856,034                                     | 4,005,065                            | 3.9%                            | 3,876,160                          | -3.2%                                                     | 3,954,756             | 2.0%                                              | 4,060,611        | 2.7%                                                 | 4,167,124        | 2.6%                                         |
|                 |                                      |                                                                                                                                                                                                                                                                                                                                                                                                                                                                                                                                                                                                                                                                                                                                                                                                                                                                                                                                                                                                                                                                                                                                                                                                                                                                                                                                                                                                                                                                                                                                                                                                                                                                                                                                                                                                                                                                                                                                                                                                                                                                                                                                |                                                  |                                               |                                      |                                 |                                    |                                                           |                       |                                                   | _                |                                                      |                  |                                              |
|                 |                                      | Fox Entertainment Plaza                                                                                                                                                                                                                                                                                                                                                                                                                                                                                                                                                                                                                                                                                                                                                                                                                                                                                                                                                                                                                                                                                                                                                                                                                                                                                                                                                                                                                                                                                                                                                                                                                                                                                                                                                                                                                                                                                                                                                                                                                                                                                                        |                                                  | -                                             | -                                    | 0.0%                            | -                                  | 0.0%                                                      | -                     | 0.0%                                              | -                | 0.0%                                                 | -                | 0.0%                                         |
| MINOR           |                                      | Parking Structure 2 Repairs                                                                                                                                                                                                                                                                                                                                                                                                                                                                                                                                                                                                                                                                                                                                                                                                                                                                                                                                                                                                                                                                                                                                                                                                                                                                                                                                                                                                                                                                                                                                                                                                                                                                                                                                                                                                                                                                                                                                                                                                                                                                                                    | 23,873                                           | -                                             | -                                    | 0.0%                            | -                                  | 0.0%                                                      | -                     | 0.0%                                              | -                | 0.0%                                                 | -                | 0.0%                                         |
| CAPITAL         |                                      | Lot 33 Improvements - City Funds                                                                                                                                                                                                                                                                                                                                                                                                                                                                                                                                                                                                                                                                                                                                                                                                                                                                                                                                                                                                                                                                                                                                                                                                                                                                                                                                                                                                                                                                                                                                                                                                                                                                                                                                                                                                                                                                                                                                                                                                                                                                                               |                                                  | 25                                            | -                                    | 0.0%                            | -                                  | 0.0%                                                      | -                     | 0.0%                                              | -                | 0.0%                                                 | -                | 0.0%                                         |
|                 |                                      | MINOR CAPITAL                                                                                                                                                                                                                                                                                                                                                                                                                                                                                                                                                                                                                                                                                                                                                                                                                                                                                                                                                                                                                                                                                                                                                                                                                                                                                                                                                                                                                                                                                                                                                                                                                                                                                                                                                                                                                                                                                                                                                                                                                                                                                                                  | 23,873                                           | 25                                            | -                                    | -100.0%                         | -                                  | 0.0%                                                      | •                     | 0.0%                                              | -                | 0.0%                                                 | -                | 0.0%                                         |
|                 |                                      | In the control of the | T                                                | 1                                             | 07.05                                |                                 | 10 55                              | 07.00/                                                    | 0.54                  | F4 101                                            | 0.5              | 0.007                                                | 0.51             | 0.004                                        |
|                 |                                      | Principal - 2005A Pension Bonds Principal - 2010 A&B City Bank Loan                                                                                                                                                                                                                                                                                                                                                                                                                                                                                                                                                                                                                                                                                                                                                                                                                                                                                                                                                                                                                                                                                                                                                                                                                                                                                                                                                                                                                                                                                                                                                                                                                                                                                                                                                                                                                                                                                                                                                                                                                                                            | <del>                                     </del> | -                                             | 27,050                               |                                 | 19,587                             | -27.6%                                                    | 9,511                 | -51.4%                                            | 9,511            | 0.0%                                                 | 9,511            | 0.0%                                         |
|                 |                                      |                                                                                                                                                                                                                                                                                                                                                                                                                                                                                                                                                                                                                                                                                                                                                                                                                                                                                                                                                                                                                                                                                                                                                                                                                                                                                                                                                                                                                                                                                                                                                                                                                                                                                                                                                                                                                                                                                                                                                                                                                                                                                                                                | 1                                                | -                                             | 556,355                              | -                               | 577,980                            | 3.9%                                                      | 577,980               | 0.0%                                              | 577,980          | 0.0%                                                 | 577,980          | 0.0%                                         |
|                 |                                      |                                                                                                                                                                                                                                                                                                                                                                                                                                                                                                                                                                                                                                                                                                                                                                                                                                                                                                                                                                                                                                                                                                                                                                                                                                                                                                                                                                                                                                                                                                                                                                                                                                                                                                                                                                                                                                                                                                                                                                                                                                                                                                                                |                                                  |                                               | 00.070                               |                                 |                                    |                                                           |                       |                                                   |                  |                                                      |                  |                                              |
|                 |                                      | Principal - 2017A Pension Bonds                                                                                                                                                                                                                                                                                                                                                                                                                                                                                                                                                                                                                                                                                                                                                                                                                                                                                                                                                                                                                                                                                                                                                                                                                                                                                                                                                                                                                                                                                                                                                                                                                                                                                                                                                                                                                                                                                                                                                                                                                                                                                                |                                                  | -                                             | 20,673                               |                                 | 21,023                             | 1.7%                                                      | - 202.000             | -100.0%                                           | 202.000          | 0.0%                                                 | - 202.022        |                                              |
|                 |                                      | Principal - 2017A Pension Bonds<br>Principal - 12 Lease Revenue Bonds                                                                                                                                                                                                                                                                                                                                                                                                                                                                                                                                                                                                                                                                                                                                                                                                                                                                                                                                                                                                                                                                                                                                                                                                                                                                                                                                                                                                                                                                                                                                                                                                                                                                                                                                                                                                                                                                                                                                                                                                                                                          |                                                  | -                                             | 374,400                              | -                               | 393,600                            | 5.1%                                                      | 393,600               | 0.0%                                              | 393,600          | 0.0%                                                 | 393,600          | 0.0%                                         |
|                 | Appual principal 9                   | Principal - 2017A Pension Bonds<br>Principal - 12 Lease Revenue Bonds<br>Interest - 2005A Pension Bonds                                                                                                                                                                                                                                                                                                                                                                                                                                                                                                                                                                                                                                                                                                                                                                                                                                                                                                                                                                                                                                                                                                                                                                                                                                                                                                                                                                                                                                                                                                                                                                                                                                                                                                                                                                                                                                                                                                                                                                                                                        |                                                  | -                                             | 374,400<br>2,229                     | -                               | 393,600<br>936                     | 5.1%<br>-58.0%                                            | 3,016                 | 0.0%<br>222.2%                                    | 3,016            | 0.0%                                                 | 3,016            | 0.0%                                         |
| DEBT            | Annual principal &                   | Principal - 2017A Pension Bonds<br>Principal - 12 Lease Revenue Bonds<br>Interest - 2005A Pension Bonds<br>Interest - 2010 A&B City Bank Loan                                                                                                                                                                                                                                                                                                                                                                                                                                                                                                                                                                                                                                                                                                                                                                                                                                                                                                                                                                                                                                                                                                                                                                                                                                                                                                                                                                                                                                                                                                                                                                                                                                                                                                                                                                                                                                                                                                                                                                                  |                                                  | -                                             | 374,400<br>2,229<br>365,731          | -                               | 393,600<br>936<br>344,105          | 5.1%<br>-58.0%<br>-5.9%                                   |                       | 0.0%<br>222.2%<br>0.0%                            |                  | 0.0%<br>0.0%<br>0.0%                                 |                  | 0.0%<br>0.0%<br>0.0%                         |
| DEBT<br>SERVICE | Annual principal & interest payments | Principal - 2017A Pension Bonds Principal - 12 Lease Revenue Bonds Interest - 2005A Pension Bonds Interest - 2010 A&B City Bank Loan Interest - 2017A Pension Bonds                                                                                                                                                                                                                                                                                                                                                                                                                                                                                                                                                                                                                                                                                                                                                                                                                                                                                                                                                                                                                                                                                                                                                                                                                                                                                                                                                                                                                                                                                                                                                                                                                                                                                                                                                                                                                                                                                                                                                            |                                                  | -<br>-<br>-<br>-<br>-                         | 374,400<br>2,229<br>365,731<br>5,205 | -                               | 393,600<br>936<br>344,105<br>4,869 | 5.1%<br>-58.0%<br>-5.9%<br>-6.5%                          | 3,016<br>344,105<br>- | 0.0%<br>222.2%<br>0.0%<br>-100.0%                 | 3,016<br>344,105 | 0.0%<br>0.0%<br>0.0%<br>0.0%                         | 3,016<br>344,105 | 0.0%<br>0.0%<br>0.0%<br>0.0%                 |
|                 |                                      | Principal - 2017A Pension Bonds Principal - 12 Lease Revenue Bonds Interest - 2005A Pension Bonds Interest - 2010 A&B City Bank Loan Interest - 2017A Pension Bonds Interest - 12 Lease Revenue Bonds                                                                                                                                                                                                                                                                                                                                                                                                                                                                                                                                                                                                                                                                                                                                                                                                                                                                                                                                                                                                                                                                                                                                                                                                                                                                                                                                                                                                                                                                                                                                                                                                                                                                                                                                                                                                                                                                                                                          | 1 105 164                                        | -<br>-<br>-<br>-<br>-<br>1 125 488            | 374,400<br>2,229<br>365,731          | -                               | 393,600<br>936<br>344,105          | 5.1%<br>-58.0%<br>-5.9%<br>-6.5%<br>-5.3%                 | 3,016                 | 0.0%<br>222.2%<br>0.0%<br>-100.0%<br>0.0%         | 3,016            | 0.0%<br>0.0%<br>0.0%<br>0.0%<br>0.0%                 | 3,016            | 0.0%<br>0.0%<br>0.0%<br>0.0%<br>0.0%         |
|                 |                                      | Principal - 2017A Pension Bonds Principal - 12 Lease Revenue Bonds Interest - 2005A Pension Bonds Interest - 2010 A&B City Bank Loan Interest - 2017A Pension Bonds Interest - 12 Lease Revenue Bonds Total Principal                                                                                                                                                                                                                                                                                                                                                                                                                                                                                                                                                                                                                                                                                                                                                                                                                                                                                                                                                                                                                                                                                                                                                                                                                                                                                                                                                                                                                                                                                                                                                                                                                                                                                                                                                                                                                                                                                                          | 1,105,164<br>775,406                             | -<br>-<br>-<br>-<br>1,125,488                 | 374,400<br>2,229<br>365,731<br>5,205 | -                               | 393,600<br>936<br>344,105<br>4,869 | 5.1%<br>-58.0%<br>-5.9%<br>-6.5%<br>-5.3%<br>0.0%         | 3,016<br>344,105<br>- | 0.0%<br>222.2%<br>0.0%<br>-100.0%<br>0.0%<br>0.0% | 3,016<br>344,105 | 0.0%<br>0.0%<br>0.0%<br>0.0%<br>0.0%<br>0.0%         | 3,016<br>344,105 | 0.0%<br>0.0%<br>0.0%<br>0.0%<br>0.0%<br>0.0% |
|                 |                                      | Principal - 2017A Pension Bonds Principal - 12 Lease Revenue Bonds Interest - 2005A Pension Bonds Interest - 2010 A&B City Bank Loan Interest - 2017A Pension Bonds Interest - 12 Lease Revenue Bonds Total Principal Total Interest                                                                                                                                                                                                                                                                                                                                                                                                                                                                                                                                                                                                                                                                                                                                                                                                                                                                                                                                                                                                                                                                                                                                                                                                                                                                                                                                                                                                                                                                                                                                                                                                                                                                                                                                                                                                                                                                                           | 775,406                                          | -<br>-<br>-<br>-<br>-<br>1,125,488<br>735,730 | 374,400<br>2,229<br>365,731<br>5,205 | -                               | 393,600<br>936<br>344,105<br>4,869 | 5.1%<br>-58.0%<br>-5.9%<br>-6.5%<br>-5.3%<br>0.0%<br>0.0% | 3,016<br>344,105<br>- | 0.0%<br>222.2%<br>0.0%<br>-100.0%<br>0.0%<br>0.0% | 3,016<br>344,105 | 0.0%<br>0.0%<br>0.0%<br>0.0%<br>0.0%<br>0.0%<br>0.0% | 3,016<br>344,105 | 0.0%<br>0.0%<br>0.0%<br>0.0%<br>0.0%<br>0.0% |
|                 |                                      | Principal - 2017A Pension Bonds Principal - 12 Lease Revenue Bonds Interest - 2005A Pension Bonds Interest - 2010 A&B City Bank Loan Interest - 2017A Pension Bonds Interest - 12 Lease Revenue Bonds Total Principal                                                                                                                                                                                                                                                                                                                                                                                                                                                                                                                                                                                                                                                                                                                                                                                                                                                                                                                                                                                                                                                                                                                                                                                                                                                                                                                                                                                                                                                                                                                                                                                                                                                                                                                                                                                                                                                                                                          |                                                  |                                               | 374,400<br>2,229<br>365,731<br>5,205 | -<br>-<br>-<br>-<br>-<br>-<br>- | 393,600<br>936<br>344,105<br>4,869 | 5.1%<br>-58.0%<br>-5.9%<br>-6.5%<br>-5.3%<br>0.0%         | 3,016<br>344,105<br>- | 0.0%<br>222.2%<br>0.0%<br>-100.0%<br>0.0%<br>0.0% | 3,016<br>344,105 | 0.0%<br>0.0%<br>0.0%<br>0.0%<br>0.0%<br>0.0%         | 3,016<br>344,105 | 0.0%<br>0.0%<br>0.0%<br>0.0%<br>0.0%<br>0.0% |