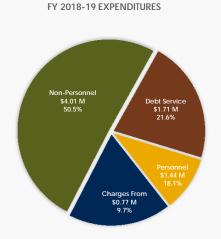

#### CITY OF RIVERSIDE PUBLIC PARKING FUND 570 FY 2018-23 BASELINE FIVE-YEAR PLAN

| C               | ATEGORY                              | DESCRIPTION                                                                                                                                                                                                                                                                                                                                                                                                                                                                                                                                                                                                                                                                                                                                                                                                                                                                                                                                                                                                                                                                                                                                                                                                                                                                                                                                                                                                                                                                                                                                                                                                                                                                                                                                                                                                                                                                                                                                                                                                                                                                                                                    | 2016-17                                          | 2017-18                                       | 2018-1                               | 9                               | 2019-2                             | 0                                                         | 2020-21               | 1                                                 | 2021-2           | 2                                                    | 2022-23          | 3                                            |
|-----------------|--------------------------------------|--------------------------------------------------------------------------------------------------------------------------------------------------------------------------------------------------------------------------------------------------------------------------------------------------------------------------------------------------------------------------------------------------------------------------------------------------------------------------------------------------------------------------------------------------------------------------------------------------------------------------------------------------------------------------------------------------------------------------------------------------------------------------------------------------------------------------------------------------------------------------------------------------------------------------------------------------------------------------------------------------------------------------------------------------------------------------------------------------------------------------------------------------------------------------------------------------------------------------------------------------------------------------------------------------------------------------------------------------------------------------------------------------------------------------------------------------------------------------------------------------------------------------------------------------------------------------------------------------------------------------------------------------------------------------------------------------------------------------------------------------------------------------------------------------------------------------------------------------------------------------------------------------------------------------------------------------------------------------------------------------------------------------------------------------------------------------------------------------------------------------------|--------------------------------------------------|-----------------------------------------------|--------------------------------------|---------------------------------|------------------------------------|-----------------------------------------------------------|-----------------------|---------------------------------------------------|------------------|------------------------------------------------------|------------------|----------------------------------------------|
| G,              | ATEGORI                              | DESCRIPTION                                                                                                                                                                                                                                                                                                                                                                                                                                                                                                                                                                                                                                                                                                                                                                                                                                                                                                                                                                                                                                                                                                                                                                                                                                                                                                                                                                                                                                                                                                                                                                                                                                                                                                                                                                                                                                                                                                                                                                                                                                                                                                                    | ACTUALS                                          | PROJECTED                                     | PRELIM.                              | %                               | PRELIM.                            | %                                                         | PROJ.                 | %                                                 | PROJ.            | %                                                    | PROJ.            | %                                            |
|                 |                                      |                                                                                                                                                                                                                                                                                                                                                                                                                                                                                                                                                                                                                                                                                                                                                                                                                                                                                                                                                                                                                                                                                                                                                                                                                                                                                                                                                                                                                                                                                                                                                                                                                                                                                                                                                                                                                                                                                                                                                                                                                                                                                                                                |                                                  |                                               |                                      |                                 |                                    |                                                           |                       |                                                   |                  |                                                      |                  |                                              |
|                 |                                      | Parking Lot Revenue                                                                                                                                                                                                                                                                                                                                                                                                                                                                                                                                                                                                                                                                                                                                                                                                                                                                                                                                                                                                                                                                                                                                                                                                                                                                                                                                                                                                                                                                                                                                                                                                                                                                                                                                                                                                                                                                                                                                                                                                                                                                                                            | 487,473                                          | 471,974                                       | 345,200                              | -26.9%                          | 345,200                            | 0.0%                                                      | 352,104               | 2.0%                                              | 359,146          | 2.0%                                                 | 366,329          | 2.0%                                         |
|                 | Revenue assumptions                  | Parking Garage Revenue                                                                                                                                                                                                                                                                                                                                                                                                                                                                                                                                                                                                                                                                                                                                                                                                                                                                                                                                                                                                                                                                                                                                                                                                                                                                                                                                                                                                                                                                                                                                                                                                                                                                                                                                                                                                                                                                                                                                                                                                                                                                                                         | 1,279,770                                        | 1,550,759                                     | 1,455,955                            | -6.1%                           | 1,528,061                          | 5.0%                                                      | 1,558,622             | 2.0%                                              | 1,589,795        | 2.0%                                                 | 1,621,591        | 2.0%                                         |
|                 | made on multi-phase                  | Parking Meter Revenue                                                                                                                                                                                                                                                                                                                                                                                                                                                                                                                                                                                                                                                                                                                                                                                                                                                                                                                                                                                                                                                                                                                                                                                                                                                                                                                                                                                                                                                                                                                                                                                                                                                                                                                                                                                                                                                                                                                                                                                                                                                                                                          | 1,370,758                                        | 1,416,724                                     | 1,380,000                            | -2.6%                           | 1,380,000                          | 0.0%                                                      | 1,407,600             | 2.0%                                              | 1,435,752        | 2.0%                                                 | 1,464,467        | 2.0%                                         |
| REVENUE         | rate increases, full                 | <u> </u>                                                                                                                                                                                                                                                                                                                                                                                                                                                                                                                                                                                                                                                                                                                                                                                                                                                                                                                                                                                                                                                                                                                                                                                                                                                                                                                                                                                                                                                                                                                                                                                                                                                                                                                                                                                                                                                                                                                                                                                                                                                                                                                       |                                                  |                                               |                                      |                                 |                                    |                                                           |                       |                                                   |                  |                                                      |                  |                                              |
| CATEGORY        | staffing and 2%                      | Parking Fine Revenue                                                                                                                                                                                                                                                                                                                                                                                                                                                                                                                                                                                                                                                                                                                                                                                                                                                                                                                                                                                                                                                                                                                                                                                                                                                                                                                                                                                                                                                                                                                                                                                                                                                                                                                                                                                                                                                                                                                                                                                                                                                                                                           | 2,635,916                                        | 2,544,143                                     | 2,572,050                            | 1.1%                            | 2,604,835                          | 1.3%                                                      | 2,656,932             | 2.0%                                              | 2,710,070        | 2.0%                                                 | 2,764,272        | 2.0%                                         |
|                 | annual growth                        | Office Space                                                                                                                                                                                                                                                                                                                                                                                                                                                                                                                                                                                                                                                                                                                                                                                                                                                                                                                                                                                                                                                                                                                                                                                                                                                                                                                                                                                                                                                                                                                                                                                                                                                                                                                                                                                                                                                                                                                                                                                                                                                                                                                   | 915,809                                          | 946,200                                       | 765,316                              | -19.1%                          | 780,622                            | 2.0%                                                      | 796,234               | 2.0%                                              | 812,159          | 2.0%                                                 | 828,402          | 2.0%                                         |
|                 |                                      | Other Parking Receipts                                                                                                                                                                                                                                                                                                                                                                                                                                                                                                                                                                                                                                                                                                                                                                                                                                                                                                                                                                                                                                                                                                                                                                                                                                                                                                                                                                                                                                                                                                                                                                                                                                                                                                                                                                                                                                                                                                                                                                                                                                                                                                         | 18,630                                           | 11,122                                        | 7,500                                | -32.6%                          | 7,500                              | 0.0%                                                      | 7,500                 | 0.0%                                              | 7,500            | 0.0%                                                 | 7,500            | 0.0%                                         |
|                 |                                      | Interest Revenue                                                                                                                                                                                                                                                                                                                                                                                                                                                                                                                                                                                                                                                                                                                                                                                                                                                                                                                                                                                                                                                                                                                                                                                                                                                                                                                                                                                                                                                                                                                                                                                                                                                                                                                                                                                                                                                                                                                                                                                                                                                                                                               | 3,701                                            | 2,617                                         | 3,000                                | -                               | 3,000                              | 0.0%                                                      | 3,000                 | 0.0%                                              | 3,000            | 0.0%                                                 | 3,000            | 0.0%                                         |
|                 |                                      | TOTAL REVENUE                                                                                                                                                                                                                                                                                                                                                                                                                                                                                                                                                                                                                                                                                                                                                                                                                                                                                                                                                                                                                                                                                                                                                                                                                                                                                                                                                                                                                                                                                                                                                                                                                                                                                                                                                                                                                                                                                                                                                                                                                                                                                                                  | 6,712,057                                        | 6,943,539                                     | 6,529,021                            | -6.0%                           | 6,649,218                          | 1.8%                                                      | 6,781,992             | 2.0%                                              | 6,917,422        | 2.0%                                                 | 7,055,561        | 2.0%                                         |
|                 |                                      | Io                                                                                                                                                                                                                                                                                                                                                                                                                                                                                                                                                                                                                                                                                                                                                                                                                                                                                                                                                                                                                                                                                                                                                                                                                                                                                                                                                                                                                                                                                                                                                                                                                                                                                                                                                                                                                                                                                                                                                                                                                                                                                                                             | 200 555                                          | 040.004                                       | 200 500                              | 0.00/                           | 242 424                            | 7.40/                                                     | 222.222               | 4.407                                             | 202 222          | 4.007                                                | 004.000          | 0.40/                                        |
|                 | December Destaurble                  | Salaries                                                                                                                                                                                                                                                                                                                                                                                                                                                                                                                                                                                                                                                                                                                                                                                                                                                                                                                                                                                                                                                                                                                                                                                                                                                                                                                                                                                                                                                                                                                                                                                                                                                                                                                                                                                                                                                                                                                                                                                                                                                                                                                       | 693,555                                          | 810,961                                       | 880,599                              | 8.6%                            | 943,491                            | 7.1%                                                      | 982,000               | 4.1%                                              | 993,600          | 1.2%                                                 | 994,920          | 0.1%                                         |
|                 | Based on Partership                  | Overtime                                                                                                                                                                                                                                                                                                                                                                                                                                                                                                                                                                                                                                                                                                                                                                                                                                                                                                                                                                                                                                                                                                                                                                                                                                                                                                                                                                                                                                                                                                                                                                                                                                                                                                                                                                                                                                                                                                                                                                                                                                                                                                                       | 76,497                                           | 54,169<br>1.701                               | 50,000                               | -7.7%                           | 55,000                             | 10.0%<br>0.0%                                             | 55,000                | 0.0%                                              | 55,000           | 0.0%                                                 | 55,000           | 0.0%                                         |
| DEDCOMME        | Compensation Model                   | Payoffs                                                                                                                                                                                                                                                                                                                                                                                                                                                                                                                                                                                                                                                                                                                                                                                                                                                                                                                                                                                                                                                                                                                                                                                                                                                                                                                                                                                                                                                                                                                                                                                                                                                                                                                                                                                                                                                                                                                                                                                                                                                                                                                        | 5,480<br>169,254                                 | 117.051                                       | 235.991                              | 101.6%                          | 277.235                            | 17.5%                                                     | 316.883               | 14.3%                                             | 346.927          | 9.5%                                                 | 369.882          | 6.6%                                         |
| PERSONNEL       | and Memorandums of<br>Understanding  | CalPERS Medical and Other Insurance                                                                                                                                                                                                                                                                                                                                                                                                                                                                                                                                                                                                                                                                                                                                                                                                                                                                                                                                                                                                                                                                                                                                                                                                                                                                                                                                                                                                                                                                                                                                                                                                                                                                                                                                                                                                                                                                                                                                                                                                                                                                                            | 172,992                                          | 157,236                                       | 259,119                              | 64.8%                           | 258,470                            | -0.3%                                                     | 253,031               | -2.1%                                             | 261,973          | 3.5%                                                 | 269,719          | 3.0%                                         |
|                 | Uniderstanding                       | Other                                                                                                                                                                                                                                                                                                                                                                                                                                                                                                                                                                                                                                                                                                                                                                                                                                                                                                                                                                                                                                                                                                                                                                                                                                                                                                                                                                                                                                                                                                                                                                                                                                                                                                                                                                                                                                                                                                                                                                                                                                                                                                                          | 43,411                                           | 2,147                                         | 259,119                              | 453.4%                          | 258,470                            | 89.2%                                                     | 12.296                | -2.1%<br>-45.3%                                   | 9.348            | -24.0%                                               | 6.347            | -32.1%                                       |
|                 |                                      | TOTAL PERSONNEL                                                                                                                                                                                                                                                                                                                                                                                                                                                                                                                                                                                                                                                                                                                                                                                                                                                                                                                                                                                                                                                                                                                                                                                                                                                                                                                                                                                                                                                                                                                                                                                                                                                                                                                                                                                                                                                                                                                                                                                                                                                                                                                |                                                  | 1,143,265                                     | 1.437.591                            | 25.7%                           | 1.556.680                          | 8.3%                                                      | 1,619,210             | 4.0%                                              | 1.666.848        | 2.9%                                                 | 1,695,868        | 1.7%                                         |
|                 |                                      | TOTAL PERSONNEL                                                                                                                                                                                                                                                                                                                                                                                                                                                                                                                                                                                                                                                                                                                                                                                                                                                                                                                                                                                                                                                                                                                                                                                                                                                                                                                                                                                                                                                                                                                                                                                                                                                                                                                                                                                                                                                                                                                                                                                                                                                                                                                | 1,161,169                                        | 1,143,265                                     | 1,437,591                            | 25.7%                           | 1,556,680                          | 8.3%                                                      | 1,619,210             | 4.0%                                              | 1,000,848        | 2.9%                                                 | 1,095,868        | 1.7%                                         |
|                 |                                      | Advertising                                                                                                                                                                                                                                                                                                                                                                                                                                                                                                                                                                                                                                                                                                                                                                                                                                                                                                                                                                                                                                                                                                                                                                                                                                                                                                                                                                                                                                                                                                                                                                                                                                                                                                                                                                                                                                                                                                                                                                                                                                                                                                                    | 1 -                                              | 500                                           | 500                                  | 0.0%                            | 500                                | 0.0%                                                      | 500                   | 0.0%                                              | 500              | 0.0%                                                 | 500              |                                              |
|                 |                                      | Equipment and Building Rentals                                                                                                                                                                                                                                                                                                                                                                                                                                                                                                                                                                                                                                                                                                                                                                                                                                                                                                                                                                                                                                                                                                                                                                                                                                                                                                                                                                                                                                                                                                                                                                                                                                                                                                                                                                                                                                                                                                                                                                                                                                                                                                 | 190,110                                          | 176,461                                       | 181.326                              | 2.8%                            | 183,876                            | 1.4%                                                      | 186.470               | 1.4%                                              | 189.118          | 1.4%                                                 | 191.833          | 1.4%                                         |
|                 |                                      | General Office Expense                                                                                                                                                                                                                                                                                                                                                                                                                                                                                                                                                                                                                                                                                                                                                                                                                                                                                                                                                                                                                                                                                                                                                                                                                                                                                                                                                                                                                                                                                                                                                                                                                                                                                                                                                                                                                                                                                                                                                                                                                                                                                                         | 9,809                                            | 19.850                                        | 25.030                               | 26.1%                           | 25.030                             | 0.0%                                                      | 25.050                | 0.1%                                              | 25.050           | 0.0%                                                 | 25,050           | 0.0%                                         |
|                 |                                      | Insurance                                                                                                                                                                                                                                                                                                                                                                                                                                                                                                                                                                                                                                                                                                                                                                                                                                                                                                                                                                                                                                                                                                                                                                                                                                                                                                                                                                                                                                                                                                                                                                                                                                                                                                                                                                                                                                                                                                                                                                                                                                                                                                                      | 31,713                                           | 41,273                                        | 36,430                               | -11.7%                          | 42,320                             | 16.2%                                                     | 49,150                | 16.1%                                             | 57,090           | 16.2%                                                | 66,310           | 16.1%                                        |
|                 |                                      | Liability Insurance                                                                                                                                                                                                                                                                                                                                                                                                                                                                                                                                                                                                                                                                                                                                                                                                                                                                                                                                                                                                                                                                                                                                                                                                                                                                                                                                                                                                                                                                                                                                                                                                                                                                                                                                                                                                                                                                                                                                                                                                                                                                                                            | 55,830                                           | 56,850                                        | 84,371                               | 48.4%                           | 76,901                             | -8.9%                                                     | 64,321                | -16.4%                                            | 65.815           | 2.3%                                                 | 65,815           | 0.0%                                         |
|                 | Includes increases                   | Maintenance/Repair                                                                                                                                                                                                                                                                                                                                                                                                                                                                                                                                                                                                                                                                                                                                                                                                                                                                                                                                                                                                                                                                                                                                                                                                                                                                                                                                                                                                                                                                                                                                                                                                                                                                                                                                                                                                                                                                                                                                                                                                                                                                                                             | 254,322                                          | 377,406                                       | 402,769                              | 6.7%                            | 236,030                            | -41.4%                                                    | 240,835               | 2.0%                                              | 248,187          | 3.1%                                                 | 255,586          | 3.0%                                         |
|                 | based on historical                  | Materials and Supplies                                                                                                                                                                                                                                                                                                                                                                                                                                                                                                                                                                                                                                                                                                                                                                                                                                                                                                                                                                                                                                                                                                                                                                                                                                                                                                                                                                                                                                                                                                                                                                                                                                                                                                                                                                                                                                                                                                                                                                                                                                                                                                         |                                                  | 918                                           | 1,000                                | 8.9%                            | 1,000                              | 0.0%                                                      | 1,000                 | 0.0%                                              | 1,000            | 0.0%                                                 | 1,000            | 0.0%                                         |
| NON-            | CPI, internal policies,              | Meeting, Travel and Training                                                                                                                                                                                                                                                                                                                                                                                                                                                                                                                                                                                                                                                                                                                                                                                                                                                                                                                                                                                                                                                                                                                                                                                                                                                                                                                                                                                                                                                                                                                                                                                                                                                                                                                                                                                                                                                                                                                                                                                                                                                                                                   | 5,148                                            | 4,738                                         | 5,350                                | 12.9%                           | 5,350                              | 0.0%                                                      | 5,350                 | 0.0%                                              | 5,350            | 0.0%                                                 | 5,350            | 0.0%                                         |
| PERSONNEL       | and historical trends                | Merchant Fees                                                                                                                                                                                                                                                                                                                                                                                                                                                                                                                                                                                                                                                                                                                                                                                                                                                                                                                                                                                                                                                                                                                                                                                                                                                                                                                                                                                                                                                                                                                                                                                                                                                                                                                                                                                                                                                                                                                                                                                                                                                                                                                  |                                                  | -                                             | -                                    | 0.0%                            | -                                  | 0.0%                                                      | -                     | 0.0%                                              | -                | 0.0%                                                 | -                | 0.0%                                         |
|                 |                                      | Professional Services                                                                                                                                                                                                                                                                                                                                                                                                                                                                                                                                                                                                                                                                                                                                                                                                                                                                                                                                                                                                                                                                                                                                                                                                                                                                                                                                                                                                                                                                                                                                                                                                                                                                                                                                                                                                                                                                                                                                                                                                                                                                                                          | 2,608,013                                        | 2,907,869                                     | 2,991,240                            | 2.9%                            | 3,019,865                          | 1.0%                                                      | 3,089,062             | 2.3%                                              | 3,168,844        | 2.6%                                                 | 3,249,220        | 2.5%                                         |
|                 |                                      | Technology - Licenses, Maintenance and Supplies                                                                                                                                                                                                                                                                                                                                                                                                                                                                                                                                                                                                                                                                                                                                                                                                                                                                                                                                                                                                                                                                                                                                                                                                                                                                                                                                                                                                                                                                                                                                                                                                                                                                                                                                                                                                                                                                                                                                                                                                                                                                                | 4,204                                            | 6,050                                         | 6,100                                | 0.8%                            | 6,100                              | 0.0%                                                      | 7,350                 | 20.5%                                             | 7,350            | 0.0%                                                 | 7,350            | 0.0%                                         |
|                 |                                      | Uniform Total                                                                                                                                                                                                                                                                                                                                                                                                                                                                                                                                                                                                                                                                                                                                                                                                                                                                                                                                                                                                                                                                                                                                                                                                                                                                                                                                                                                                                                                                                                                                                                                                                                                                                                                                                                                                                                                                                                                                                                                                                                                                                                                  | 16,416                                           | 24,043                                        | 14,350                               | -40.3%                          | 14,637                             | 2.0%                                                      | 14,930                | 2.0%                                              | 15,228           | 2.0%                                                 | 15,533           | 2.0%                                         |
|                 |                                      | Utility Total                                                                                                                                                                                                                                                                                                                                                                                                                                                                                                                                                                                                                                                                                                                                                                                                                                                                                                                                                                                                                                                                                                                                                                                                                                                                                                                                                                                                                                                                                                                                                                                                                                                                                                                                                                                                                                                                                                                                                                                                                                                                                                                  | 145,545                                          | 150,704                                       | 157,953                              | 4.8%                            | 160,973                            | 1.9%                                                      | 164,053               | 1.9%                                              | 167,193          | 1.9%                                                 | 170,395          | 1.9%                                         |
|                 |                                      | Vehicle Usage                                                                                                                                                                                                                                                                                                                                                                                                                                                                                                                                                                                                                                                                                                                                                                                                                                                                                                                                                                                                                                                                                                                                                                                                                                                                                                                                                                                                                                                                                                                                                                                                                                                                                                                                                                                                                                                                                                                                                                                                                                                                                                                  | 96,332                                           | 89,372                                        | 98,646                               | 10.4%                           | 103,578                            | 5.0%                                                      | 106,685               | 3.0%                                              | 109,886          | 3.0%                                                 | 113,182          | 3.0%                                         |
|                 |                                      | TOTAL NON-PERSONNEL                                                                                                                                                                                                                                                                                                                                                                                                                                                                                                                                                                                                                                                                                                                                                                                                                                                                                                                                                                                                                                                                                                                                                                                                                                                                                                                                                                                                                                                                                                                                                                                                                                                                                                                                                                                                                                                                                                                                                                                                                                                                                                            | 3,417,442                                        | 3,856,034                                     | 4,005,065                            | 3.9%                            | 3,876,160                          | -3.2%                                                     | 3,954,756             | 2.0%                                              | 4,060,611        | 2.7%                                                 | 4,167,124        | 2.6%                                         |
|                 |                                      |                                                                                                                                                                                                                                                                                                                                                                                                                                                                                                                                                                                                                                                                                                                                                                                                                                                                                                                                                                                                                                                                                                                                                                                                                                                                                                                                                                                                                                                                                                                                                                                                                                                                                                                                                                                                                                                                                                                                                                                                                                                                                                                                |                                                  |                                               |                                      |                                 |                                    |                                                           |                       |                                                   | _                |                                                      |                  |                                              |
|                 |                                      | Fox Entertainment Plaza                                                                                                                                                                                                                                                                                                                                                                                                                                                                                                                                                                                                                                                                                                                                                                                                                                                                                                                                                                                                                                                                                                                                                                                                                                                                                                                                                                                                                                                                                                                                                                                                                                                                                                                                                                                                                                                                                                                                                                                                                                                                                                        |                                                  | -                                             | -                                    | 0.0%                            | -                                  | 0.0%                                                      | -                     | 0.0%                                              | -                | 0.0%                                                 | -                | 0.0%                                         |
| MINOR           |                                      | Parking Structure 2 Repairs                                                                                                                                                                                                                                                                                                                                                                                                                                                                                                                                                                                                                                                                                                                                                                                                                                                                                                                                                                                                                                                                                                                                                                                                                                                                                                                                                                                                                                                                                                                                                                                                                                                                                                                                                                                                                                                                                                                                                                                                                                                                                                    | 23,873                                           | -                                             | -                                    | 0.0%                            | -                                  | 0.0%                                                      | -                     | 0.0%                                              | -                | 0.0%                                                 | -                | 0.0%                                         |
| CAPITAL         |                                      | Lot 33 Improvements - City Funds                                                                                                                                                                                                                                                                                                                                                                                                                                                                                                                                                                                                                                                                                                                                                                                                                                                                                                                                                                                                                                                                                                                                                                                                                                                                                                                                                                                                                                                                                                                                                                                                                                                                                                                                                                                                                                                                                                                                                                                                                                                                                               |                                                  | 25                                            | -                                    | 0.0%                            | -                                  | 0.0%                                                      | -                     | 0.0%                                              | -                | 0.0%                                                 | -                | 0.0%                                         |
|                 |                                      | MINOR CAPITAL                                                                                                                                                                                                                                                                                                                                                                                                                                                                                                                                                                                                                                                                                                                                                                                                                                                                                                                                                                                                                                                                                                                                                                                                                                                                                                                                                                                                                                                                                                                                                                                                                                                                                                                                                                                                                                                                                                                                                                                                                                                                                                                  | 23,873                                           | 25                                            | -                                    | -100.0%                         | -                                  | 0.0%                                                      | •                     | 0.0%                                              | -                | 0.0%                                                 | -                | 0.0%                                         |
|                 |                                      | In the control of the | T                                                | 1                                             | 07.05                                |                                 | 10 55                              | 07.00/                                                    | 0.54                  | F4 101                                            | 0.5              | 0.007                                                | 0.51             | 0.004                                        |
|                 |                                      | Principal - 2005A Pension Bonds Principal - 2010 A&B City Bank Loan                                                                                                                                                                                                                                                                                                                                                                                                                                                                                                                                                                                                                                                                                                                                                                                                                                                                                                                                                                                                                                                                                                                                                                                                                                                                                                                                                                                                                                                                                                                                                                                                                                                                                                                                                                                                                                                                                                                                                                                                                                                            | <del>                                     </del> | -                                             | 27,050                               |                                 | 19,587                             | -27.6%                                                    | 9,511                 | -51.4%                                            | 9,511            | 0.0%                                                 | 9,511            | 0.0%                                         |
|                 |                                      |                                                                                                                                                                                                                                                                                                                                                                                                                                                                                                                                                                                                                                                                                                                                                                                                                                                                                                                                                                                                                                                                                                                                                                                                                                                                                                                                                                                                                                                                                                                                                                                                                                                                                                                                                                                                                                                                                                                                                                                                                                                                                                                                | 1                                                | -                                             | 556,355                              | -                               | 577,980                            | 3.9%                                                      | 577,980               | 0.0%                                              | 577,980          | 0.0%                                                 | 577,980          | 0.0%                                         |
|                 |                                      |                                                                                                                                                                                                                                                                                                                                                                                                                                                                                                                                                                                                                                                                                                                                                                                                                                                                                                                                                                                                                                                                                                                                                                                                                                                                                                                                                                                                                                                                                                                                                                                                                                                                                                                                                                                                                                                                                                                                                                                                                                                                                                                                |                                                  |                                               | 00.070                               |                                 |                                    |                                                           |                       |                                                   |                  |                                                      |                  |                                              |
|                 |                                      | Principal - 2017A Pension Bonds                                                                                                                                                                                                                                                                                                                                                                                                                                                                                                                                                                                                                                                                                                                                                                                                                                                                                                                                                                                                                                                                                                                                                                                                                                                                                                                                                                                                                                                                                                                                                                                                                                                                                                                                                                                                                                                                                                                                                                                                                                                                                                |                                                  | -                                             | 20,673                               |                                 | 21,023                             | 1.7%                                                      | - 202.000             | -100.0%                                           | 202.000          | 0.0%                                                 | - 202.022        |                                              |
|                 |                                      | Principal - 2017A Pension Bonds<br>Principal - 12 Lease Revenue Bonds                                                                                                                                                                                                                                                                                                                                                                                                                                                                                                                                                                                                                                                                                                                                                                                                                                                                                                                                                                                                                                                                                                                                                                                                                                                                                                                                                                                                                                                                                                                                                                                                                                                                                                                                                                                                                                                                                                                                                                                                                                                          |                                                  | -                                             | 374,400                              | -                               | 393,600                            | 5.1%                                                      | 393,600               | 0.0%                                              | 393,600          | 0.0%                                                 | 393,600          | 0.0%                                         |
|                 | Appual principal 9                   | Principal - 2017A Pension Bonds<br>Principal - 12 Lease Revenue Bonds<br>Interest - 2005A Pension Bonds                                                                                                                                                                                                                                                                                                                                                                                                                                                                                                                                                                                                                                                                                                                                                                                                                                                                                                                                                                                                                                                                                                                                                                                                                                                                                                                                                                                                                                                                                                                                                                                                                                                                                                                                                                                                                                                                                                                                                                                                                        |                                                  | -                                             | 374,400<br>2,229                     | -                               | 393,600<br>936                     | 5.1%<br>-58.0%                                            | 3,016                 | 0.0%<br>222.2%                                    | 3,016            | 0.0%                                                 | 3,016            | 0.0%                                         |
| DEBT            | Annual principal &                   | Principal - 2017A Pension Bonds<br>Principal - 12 Lease Revenue Bonds<br>Interest - 2005A Pension Bonds<br>Interest - 2010 A&B City Bank Loan                                                                                                                                                                                                                                                                                                                                                                                                                                                                                                                                                                                                                                                                                                                                                                                                                                                                                                                                                                                                                                                                                                                                                                                                                                                                                                                                                                                                                                                                                                                                                                                                                                                                                                                                                                                                                                                                                                                                                                                  |                                                  | -                                             | 374,400<br>2,229<br>365,731          | -                               | 393,600<br>936<br>344,105          | 5.1%<br>-58.0%<br>-5.9%                                   |                       | 0.0%<br>222.2%<br>0.0%                            |                  | 0.0%<br>0.0%<br>0.0%                                 |                  | 0.0%<br>0.0%<br>0.0%                         |
| DEBT<br>SERVICE | Annual principal & interest payments | Principal - 2017A Pension Bonds Principal - 12 Lease Revenue Bonds Interest - 2005A Pension Bonds Interest - 2010 A&B City Bank Loan Interest - 2017A Pension Bonds                                                                                                                                                                                                                                                                                                                                                                                                                                                                                                                                                                                                                                                                                                                                                                                                                                                                                                                                                                                                                                                                                                                                                                                                                                                                                                                                                                                                                                                                                                                                                                                                                                                                                                                                                                                                                                                                                                                                                            |                                                  | -<br>-<br>-<br>-<br>-                         | 374,400<br>2,229<br>365,731<br>5,205 | -                               | 393,600<br>936<br>344,105<br>4,869 | 5.1%<br>-58.0%<br>-5.9%<br>-6.5%                          | 3,016<br>344,105<br>- | 0.0%<br>222.2%<br>0.0%<br>-100.0%                 | 3,016<br>344,105 | 0.0%<br>0.0%<br>0.0%<br>0.0%                         | 3,016<br>344,105 | 0.0%<br>0.0%<br>0.0%<br>0.0%                 |
|                 |                                      | Principal - 2017A Pension Bonds Principal - 12 Lease Revenue Bonds Interest - 2005A Pension Bonds Interest - 2010 A&B City Bank Loan Interest - 2017A Pension Bonds Interest - 12 Lease Revenue Bonds                                                                                                                                                                                                                                                                                                                                                                                                                                                                                                                                                                                                                                                                                                                                                                                                                                                                                                                                                                                                                                                                                                                                                                                                                                                                                                                                                                                                                                                                                                                                                                                                                                                                                                                                                                                                                                                                                                                          | 1 105 164                                        | -<br>-<br>-<br>-<br>-<br>1 125 488            | 374,400<br>2,229<br>365,731          | -                               | 393,600<br>936<br>344,105          | 5.1%<br>-58.0%<br>-5.9%<br>-6.5%<br>-5.3%                 | 3,016                 | 0.0%<br>222.2%<br>0.0%<br>-100.0%<br>0.0%         | 3,016            | 0.0%<br>0.0%<br>0.0%<br>0.0%<br>0.0%                 | 3,016            | 0.0%<br>0.0%<br>0.0%<br>0.0%<br>0.0%         |
|                 |                                      | Principal - 2017A Pension Bonds Principal - 12 Lease Revenue Bonds Interest - 2005A Pension Bonds Interest - 2010 A&B City Bank Loan Interest - 2017A Pension Bonds Interest - 12 Lease Revenue Bonds Total Principal                                                                                                                                                                                                                                                                                                                                                                                                                                                                                                                                                                                                                                                                                                                                                                                                                                                                                                                                                                                                                                                                                                                                                                                                                                                                                                                                                                                                                                                                                                                                                                                                                                                                                                                                                                                                                                                                                                          | 1,105,164<br>775,406                             | -<br>-<br>-<br>-<br>1,125,488                 | 374,400<br>2,229<br>365,731<br>5,205 | -                               | 393,600<br>936<br>344,105<br>4,869 | 5.1%<br>-58.0%<br>-5.9%<br>-6.5%<br>-5.3%<br>0.0%         | 3,016<br>344,105<br>- | 0.0%<br>222.2%<br>0.0%<br>-100.0%<br>0.0%<br>0.0% | 3,016<br>344,105 | 0.0%<br>0.0%<br>0.0%<br>0.0%<br>0.0%<br>0.0%         | 3,016<br>344,105 | 0.0%<br>0.0%<br>0.0%<br>0.0%<br>0.0%<br>0.0% |
|                 |                                      | Principal - 2017A Pension Bonds Principal - 12 Lease Revenue Bonds Interest - 2005A Pension Bonds Interest - 2010 A&B City Bank Loan Interest - 2017A Pension Bonds Interest - 12 Lease Revenue Bonds Total Principal Total Interest                                                                                                                                                                                                                                                                                                                                                                                                                                                                                                                                                                                                                                                                                                                                                                                                                                                                                                                                                                                                                                                                                                                                                                                                                                                                                                                                                                                                                                                                                                                                                                                                                                                                                                                                                                                                                                                                                           | 775,406                                          | -<br>-<br>-<br>-<br>-<br>1,125,488<br>735,730 | 374,400<br>2,229<br>365,731<br>5,205 | -                               | 393,600<br>936<br>344,105<br>4,869 | 5.1%<br>-58.0%<br>-5.9%<br>-6.5%<br>-5.3%<br>0.0%<br>0.0% | 3,016<br>344,105<br>- | 0.0%<br>222.2%<br>0.0%<br>-100.0%<br>0.0%<br>0.0% | 3,016<br>344,105 | 0.0%<br>0.0%<br>0.0%<br>0.0%<br>0.0%<br>0.0%<br>0.0% | 3,016<br>344,105 | 0.0%<br>0.0%<br>0.0%<br>0.0%<br>0.0%<br>0.0% |
|                 |                                      | Principal - 2017A Pension Bonds Principal - 12 Lease Revenue Bonds Interest - 2005A Pension Bonds Interest - 2010 A&B City Bank Loan Interest - 2017A Pension Bonds Interest - 12 Lease Revenue Bonds Total Principal                                                                                                                                                                                                                                                                                                                                                                                                                                                                                                                                                                                                                                                                                                                                                                                                                                                                                                                                                                                                                                                                                                                                                                                                                                                                                                                                                                                                                                                                                                                                                                                                                                                                                                                                                                                                                                                                                                          |                                                  |                                               | 374,400<br>2,229<br>365,731<br>5,205 | -<br>-<br>-<br>-<br>-<br>-<br>- | 393,600<br>936<br>344,105<br>4,869 | 5.1%<br>-58.0%<br>-5.9%<br>-6.5%<br>-5.3%<br>0.0%         | 3,016<br>344,105<br>- | 0.0%<br>222.2%<br>0.0%<br>-100.0%<br>0.0%<br>0.0% | 3,016<br>344,105 | 0.0%<br>0.0%<br>0.0%<br>0.0%<br>0.0%<br>0.0%         | 3,016<br>344,105 | 0.0%<br>0.0%<br>0.0%<br>0.0%<br>0.0%<br>0.0% |