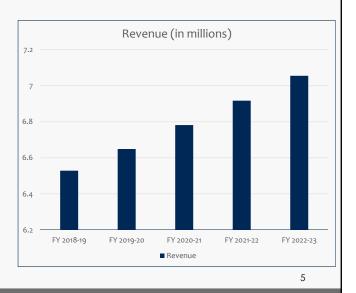

#### CITY OF RIVERSIDE PUBLIC PARKING FUND 570 FY 2018-23 BASELINE FIVE-YEAR PLAN

| C               | ATEGORY                              | DESCRIPTION                                                                                                                                                                                                                                                                                                                                                                                                                                                                                                                                                                                                                                                                                                                                                                                                                                                                                                                                                                                                                                                                                                                                                                                                                                                                                                                                                                                                                                                                                                                                                                                                                                                                                                                                                                                                                                                                                                                                                                                                                                                                                                                    | 2016-17                                          | 2017-18                                       | 2018-1                               | 9                               | 2019-2                             | 0                                                         | 2020-21               | 1                                                 | 2021-2           | 2                                                    | 2022-23          | 3                                            |
|-----------------|--------------------------------------|--------------------------------------------------------------------------------------------------------------------------------------------------------------------------------------------------------------------------------------------------------------------------------------------------------------------------------------------------------------------------------------------------------------------------------------------------------------------------------------------------------------------------------------------------------------------------------------------------------------------------------------------------------------------------------------------------------------------------------------------------------------------------------------------------------------------------------------------------------------------------------------------------------------------------------------------------------------------------------------------------------------------------------------------------------------------------------------------------------------------------------------------------------------------------------------------------------------------------------------------------------------------------------------------------------------------------------------------------------------------------------------------------------------------------------------------------------------------------------------------------------------------------------------------------------------------------------------------------------------------------------------------------------------------------------------------------------------------------------------------------------------------------------------------------------------------------------------------------------------------------------------------------------------------------------------------------------------------------------------------------------------------------------------------------------------------------------------------------------------------------------|--------------------------------------------------|-----------------------------------------------|--------------------------------------|---------------------------------|------------------------------------|-----------------------------------------------------------|-----------------------|---------------------------------------------------|------------------|------------------------------------------------------|------------------|----------------------------------------------|
| G,              | ATEGORI                              | DESCRIPTION                                                                                                                                                                                                                                                                                                                                                                                                                                                                                                                                                                                                                                                                                                                                                                                                                                                                                                                                                                                                                                                                                                                                                                                                                                                                                                                                                                                                                                                                                                                                                                                                                                                                                                                                                                                                                                                                                                                                                                                                                                                                                                                    | ACTUALS                                          | PROJECTED                                     | PRELIM.                              | %                               | PRELIM.                            | %                                                         | PROJ.                 | %                                                 | PROJ.            | %                                                    | PROJ.            | %                                            |
|                 |                                      |                                                                                                                                                                                                                                                                                                                                                                                                                                                                                                                                                                                                                                                                                                                                                                                                                                                                                                                                                                                                                                                                                                                                                                                                                                                                                                                                                                                                                                                                                                                                                                                                                                                                                                                                                                                                                                                                                                                                                                                                                                                                                                                                |                                                  |                                               |                                      |                                 |                                    |                                                           |                       |                                                   |                  |                                                      |                  |                                              |
|                 |                                      | Parking Lot Revenue                                                                                                                                                                                                                                                                                                                                                                                                                                                                                                                                                                                                                                                                                                                                                                                                                                                                                                                                                                                                                                                                                                                                                                                                                                                                                                                                                                                                                                                                                                                                                                                                                                                                                                                                                                                                                                                                                                                                                                                                                                                                                                            | 487,473                                          | 471,974                                       | 345,200                              | -26.9%                          | 345,200                            | 0.0%                                                      | 352,104               | 2.0%                                              | 359,146          | 2.0%                                                 | 366,329          | 2.0%                                         |
|                 | Revenue assumptions                  | Parking Garage Revenue                                                                                                                                                                                                                                                                                                                                                                                                                                                                                                                                                                                                                                                                                                                                                                                                                                                                                                                                                                                                                                                                                                                                                                                                                                                                                                                                                                                                                                                                                                                                                                                                                                                                                                                                                                                                                                                                                                                                                                                                                                                                                                         | 1,279,770                                        | 1,550,759                                     | 1,455,955                            | -6.1%                           | 1,528,061                          | 5.0%                                                      | 1,558,622             | 2.0%                                              | 1,589,795        | 2.0%                                                 | 1,621,591        | 2.0%                                         |
|                 | made on multi-phase                  | Parking Meter Revenue                                                                                                                                                                                                                                                                                                                                                                                                                                                                                                                                                                                                                                                                                                                                                                                                                                                                                                                                                                                                                                                                                                                                                                                                                                                                                                                                                                                                                                                                                                                                                                                                                                                                                                                                                                                                                                                                                                                                                                                                                                                                                                          | 1,370,758                                        | 1,416,724                                     | 1,380,000                            | -2.6%                           | 1,380,000                          | 0.0%                                                      | 1,407,600             | 2.0%                                              | 1,435,752        | 2.0%                                                 | 1,464,467        | 2.0%                                         |
| REVENUE         | rate increases, full                 | <u> </u>                                                                                                                                                                                                                                                                                                                                                                                                                                                                                                                                                                                                                                                                                                                                                                                                                                                                                                                                                                                                                                                                                                                                                                                                                                                                                                                                                                                                                                                                                                                                                                                                                                                                                                                                                                                                                                                                                                                                                                                                                                                                                                                       |                                                  |                                               |                                      |                                 |                                    |                                                           |                       |                                                   |                  |                                                      |                  |                                              |
| CATEGORY        | staffing and 2%                      | Parking Fine Revenue                                                                                                                                                                                                                                                                                                                                                                                                                                                                                                                                                                                                                                                                                                                                                                                                                                                                                                                                                                                                                                                                                                                                                                                                                                                                                                                                                                                                                                                                                                                                                                                                                                                                                                                                                                                                                                                                                                                                                                                                                                                                                                           | 2,635,916                                        | 2,544,143                                     | 2,572,050                            | 1.1%                            | 2,604,835                          | 1.3%                                                      | 2,656,932             | 2.0%                                              | 2,710,070        | 2.0%                                                 | 2,764,272        | 2.0%                                         |
|                 | annual growth                        | Office Space                                                                                                                                                                                                                                                                                                                                                                                                                                                                                                                                                                                                                                                                                                                                                                                                                                                                                                                                                                                                                                                                                                                                                                                                                                                                                                                                                                                                                                                                                                                                                                                                                                                                                                                                                                                                                                                                                                                                                                                                                                                                                                                   | 915,809                                          | 946,200                                       | 765,316                              | -19.1%                          | 780,622                            | 2.0%                                                      | 796,234               | 2.0%                                              | 812,159          | 2.0%                                                 | 828,402          | 2.0%                                         |
|                 |                                      | Other Parking Receipts                                                                                                                                                                                                                                                                                                                                                                                                                                                                                                                                                                                                                                                                                                                                                                                                                                                                                                                                                                                                                                                                                                                                                                                                                                                                                                                                                                                                                                                                                                                                                                                                                                                                                                                                                                                                                                                                                                                                                                                                                                                                                                         | 18,630                                           | 11,122                                        | 7,500                                | -32.6%                          | 7,500                              | 0.0%                                                      | 7,500                 | 0.0%                                              | 7,500            | 0.0%                                                 | 7,500            | 0.0%                                         |
|                 |                                      | Interest Revenue                                                                                                                                                                                                                                                                                                                                                                                                                                                                                                                                                                                                                                                                                                                                                                                                                                                                                                                                                                                                                                                                                                                                                                                                                                                                                                                                                                                                                                                                                                                                                                                                                                                                                                                                                                                                                                                                                                                                                                                                                                                                                                               | 3,701                                            | 2,617                                         | 3,000                                | -                               | 3,000                              | 0.0%                                                      | 3,000                 | 0.0%                                              | 3,000            | 0.0%                                                 | 3,000            | 0.0%                                         |
|                 |                                      | TOTAL REVENUE                                                                                                                                                                                                                                                                                                                                                                                                                                                                                                                                                                                                                                                                                                                                                                                                                                                                                                                                                                                                                                                                                                                                                                                                                                                                                                                                                                                                                                                                                                                                                                                                                                                                                                                                                                                                                                                                                                                                                                                                                                                                                                                  | 6,712,057                                        | 6,943,539                                     | 6,529,021                            | -6.0%                           | 6,649,218                          | 1.8%                                                      | 6,781,992             | 2.0%                                              | 6,917,422        | 2.0%                                                 | 7,055,561        | 2.0%                                         |
|                 |                                      | Io                                                                                                                                                                                                                                                                                                                                                                                                                                                                                                                                                                                                                                                                                                                                                                                                                                                                                                                                                                                                                                                                                                                                                                                                                                                                                                                                                                                                                                                                                                                                                                                                                                                                                                                                                                                                                                                                                                                                                                                                                                                                                                                             | 200 555                                          | 040.004                                       | 200 500                              | 0.00/                           | 242 424                            | 7.40/                                                     | 222.222               | 4.407                                             | 202 222          | 4.007                                                | 004.000          | 0.40/                                        |
|                 | December Destaurble                  | Salaries                                                                                                                                                                                                                                                                                                                                                                                                                                                                                                                                                                                                                                                                                                                                                                                                                                                                                                                                                                                                                                                                                                                                                                                                                                                                                                                                                                                                                                                                                                                                                                                                                                                                                                                                                                                                                                                                                                                                                                                                                                                                                                                       | 693,555                                          | 810,961                                       | 880,599                              | 8.6%                            | 943,491                            | 7.1%                                                      | 982,000               | 4.1%                                              | 993,600          | 1.2%                                                 | 994,920          | 0.1%                                         |
|                 | Based on Partership                  | Overtime                                                                                                                                                                                                                                                                                                                                                                                                                                                                                                                                                                                                                                                                                                                                                                                                                                                                                                                                                                                                                                                                                                                                                                                                                                                                                                                                                                                                                                                                                                                                                                                                                                                                                                                                                                                                                                                                                                                                                                                                                                                                                                                       | 76,497                                           | 54,169<br>1.701                               | 50,000                               | -7.7%                           | 55,000                             | 10.0%<br>0.0%                                             | 55,000                | 0.0%                                              | 55,000           | 0.0%                                                 | 55,000           | 0.0%                                         |
| DEDCOMME        | Compensation Model                   | Payoffs                                                                                                                                                                                                                                                                                                                                                                                                                                                                                                                                                                                                                                                                                                                                                                                                                                                                                                                                                                                                                                                                                                                                                                                                                                                                                                                                                                                                                                                                                                                                                                                                                                                                                                                                                                                                                                                                                                                                                                                                                                                                                                                        | 5,480<br>169,254                                 | 117.051                                       | 235.991                              | 101.6%                          | 277.235                            | 17.5%                                                     | 316.883               | 14.3%                                             | 346.927          | 9.5%                                                 | 369.882          | 6.6%                                         |
| PERSONNEL       | and Memorandums of<br>Understanding  | CalPERS Medical and Other Insurance                                                                                                                                                                                                                                                                                                                                                                                                                                                                                                                                                                                                                                                                                                                                                                                                                                                                                                                                                                                                                                                                                                                                                                                                                                                                                                                                                                                                                                                                                                                                                                                                                                                                                                                                                                                                                                                                                                                                                                                                                                                                                            | 172,992                                          | 157,236                                       | 259,119                              | 64.8%                           | 258,470                            | -0.3%                                                     | 253,031               | -2.1%                                             | 261,973          | 3.5%                                                 | 269,719          | 3.0%                                         |
|                 | Uniderstanding                       | Other                                                                                                                                                                                                                                                                                                                                                                                                                                                                                                                                                                                                                                                                                                                                                                                                                                                                                                                                                                                                                                                                                                                                                                                                                                                                                                                                                                                                                                                                                                                                                                                                                                                                                                                                                                                                                                                                                                                                                                                                                                                                                                                          | 43,411                                           | 2,147                                         | 259,119                              | 453.4%                          | 258,470                            | 89.2%                                                     | 12.296                | -2.1%<br>-45.3%                                   | 9.348            | -24.0%                                               | 6.347            | -32.1%                                       |
|                 |                                      | TOTAL PERSONNEL                                                                                                                                                                                                                                                                                                                                                                                                                                                                                                                                                                                                                                                                                                                                                                                                                                                                                                                                                                                                                                                                                                                                                                                                                                                                                                                                                                                                                                                                                                                                                                                                                                                                                                                                                                                                                                                                                                                                                                                                                                                                                                                |                                                  | 1,143,265                                     | 1.437.591                            | 25.7%                           | 1.556.680                          | 8.3%                                                      | 1,619,210             | 4.0%                                              | 1.666.848        | 2.9%                                                 | 1,695,868        | 1.7%                                         |
|                 |                                      | TOTAL PERSONNEL                                                                                                                                                                                                                                                                                                                                                                                                                                                                                                                                                                                                                                                                                                                                                                                                                                                                                                                                                                                                                                                                                                                                                                                                                                                                                                                                                                                                                                                                                                                                                                                                                                                                                                                                                                                                                                                                                                                                                                                                                                                                                                                | 1,161,169                                        | 1,143,265                                     | 1,437,591                            | 25.7%                           | 1,556,680                          | 8.3%                                                      | 1,619,210             | 4.0%                                              | 1,000,848        | 2.9%                                                 | 1,095,868        | 1.7%                                         |
|                 |                                      | Advertising                                                                                                                                                                                                                                                                                                                                                                                                                                                                                                                                                                                                                                                                                                                                                                                                                                                                                                                                                                                                                                                                                                                                                                                                                                                                                                                                                                                                                                                                                                                                                                                                                                                                                                                                                                                                                                                                                                                                                                                                                                                                                                                    | 1 -                                              | 500                                           | 500                                  | 0.0%                            | 500                                | 0.0%                                                      | 500                   | 0.0%                                              | 500              | 0.0%                                                 | 500              |                                              |
|                 |                                      | Equipment and Building Rentals                                                                                                                                                                                                                                                                                                                                                                                                                                                                                                                                                                                                                                                                                                                                                                                                                                                                                                                                                                                                                                                                                                                                                                                                                                                                                                                                                                                                                                                                                                                                                                                                                                                                                                                                                                                                                                                                                                                                                                                                                                                                                                 | 190,110                                          | 176,461                                       | 181.326                              | 2.8%                            | 183,876                            | 1.4%                                                      | 186.470               | 1.4%                                              | 189.118          | 1.4%                                                 | 191.833          | 1.4%                                         |
|                 |                                      | General Office Expense                                                                                                                                                                                                                                                                                                                                                                                                                                                                                                                                                                                                                                                                                                                                                                                                                                                                                                                                                                                                                                                                                                                                                                                                                                                                                                                                                                                                                                                                                                                                                                                                                                                                                                                                                                                                                                                                                                                                                                                                                                                                                                         | 9,809                                            | 19.850                                        | 25.030                               | 26.1%                           | 25.030                             | 0.0%                                                      | 25.050                | 0.1%                                              | 25.050           | 0.0%                                                 | 25,050           | 0.0%                                         |
|                 |                                      | Insurance                                                                                                                                                                                                                                                                                                                                                                                                                                                                                                                                                                                                                                                                                                                                                                                                                                                                                                                                                                                                                                                                                                                                                                                                                                                                                                                                                                                                                                                                                                                                                                                                                                                                                                                                                                                                                                                                                                                                                                                                                                                                                                                      | 31,713                                           | 41,273                                        | 36,430                               | -11.7%                          | 42,320                             | 16.2%                                                     | 49,150                | 16.1%                                             | 57,090           | 16.2%                                                | 66,310           | 16.1%                                        |
|                 |                                      | Liability Insurance                                                                                                                                                                                                                                                                                                                                                                                                                                                                                                                                                                                                                                                                                                                                                                                                                                                                                                                                                                                                                                                                                                                                                                                                                                                                                                                                                                                                                                                                                                                                                                                                                                                                                                                                                                                                                                                                                                                                                                                                                                                                                                            | 55,830                                           | 56,850                                        | 84,371                               | 48.4%                           | 76,901                             | -8.9%                                                     | 64,321                | -16.4%                                            | 65.815           | 2.3%                                                 | 65,815           | 0.0%                                         |
|                 | Includes increases                   | Maintenance/Repair                                                                                                                                                                                                                                                                                                                                                                                                                                                                                                                                                                                                                                                                                                                                                                                                                                                                                                                                                                                                                                                                                                                                                                                                                                                                                                                                                                                                                                                                                                                                                                                                                                                                                                                                                                                                                                                                                                                                                                                                                                                                                                             | 254,322                                          | 377,406                                       | 402,769                              | 6.7%                            | 236,030                            | -41.4%                                                    | 240,835               | 2.0%                                              | 248,187          | 3.1%                                                 | 255,586          | 3.0%                                         |
|                 | based on historical                  | Materials and Supplies                                                                                                                                                                                                                                                                                                                                                                                                                                                                                                                                                                                                                                                                                                                                                                                                                                                                                                                                                                                                                                                                                                                                                                                                                                                                                                                                                                                                                                                                                                                                                                                                                                                                                                                                                                                                                                                                                                                                                                                                                                                                                                         |                                                  | 918                                           | 1,000                                | 8.9%                            | 1,000                              | 0.0%                                                      | 1,000                 | 0.0%                                              | 1,000            | 0.0%                                                 | 1,000            | 0.0%                                         |
| NON-            | CPI, internal policies,              | Meeting, Travel and Training                                                                                                                                                                                                                                                                                                                                                                                                                                                                                                                                                                                                                                                                                                                                                                                                                                                                                                                                                                                                                                                                                                                                                                                                                                                                                                                                                                                                                                                                                                                                                                                                                                                                                                                                                                                                                                                                                                                                                                                                                                                                                                   | 5,148                                            | 4,738                                         | 5,350                                | 12.9%                           | 5,350                              | 0.0%                                                      | 5,350                 | 0.0%                                              | 5,350            | 0.0%                                                 | 5,350            | 0.0%                                         |
| PERSONNEL       | and historical trends                | Merchant Fees                                                                                                                                                                                                                                                                                                                                                                                                                                                                                                                                                                                                                                                                                                                                                                                                                                                                                                                                                                                                                                                                                                                                                                                                                                                                                                                                                                                                                                                                                                                                                                                                                                                                                                                                                                                                                                                                                                                                                                                                                                                                                                                  |                                                  | -                                             | -                                    | 0.0%                            | -                                  | 0.0%                                                      | -                     | 0.0%                                              | -                | 0.0%                                                 | -                | 0.0%                                         |
|                 |                                      | Professional Services                                                                                                                                                                                                                                                                                                                                                                                                                                                                                                                                                                                                                                                                                                                                                                                                                                                                                                                                                                                                                                                                                                                                                                                                                                                                                                                                                                                                                                                                                                                                                                                                                                                                                                                                                                                                                                                                                                                                                                                                                                                                                                          | 2,608,013                                        | 2,907,869                                     | 2,991,240                            | 2.9%                            | 3,019,865                          | 1.0%                                                      | 3,089,062             | 2.3%                                              | 3,168,844        | 2.6%                                                 | 3,249,220        | 2.5%                                         |
|                 |                                      | Technology - Licenses, Maintenance and Supplies                                                                                                                                                                                                                                                                                                                                                                                                                                                                                                                                                                                                                                                                                                                                                                                                                                                                                                                                                                                                                                                                                                                                                                                                                                                                                                                                                                                                                                                                                                                                                                                                                                                                                                                                                                                                                                                                                                                                                                                                                                                                                | 4,204                                            | 6,050                                         | 6,100                                | 0.8%                            | 6,100                              | 0.0%                                                      | 7,350                 | 20.5%                                             | 7,350            | 0.0%                                                 | 7,350            | 0.0%                                         |
|                 |                                      | Uniform Total                                                                                                                                                                                                                                                                                                                                                                                                                                                                                                                                                                                                                                                                                                                                                                                                                                                                                                                                                                                                                                                                                                                                                                                                                                                                                                                                                                                                                                                                                                                                                                                                                                                                                                                                                                                                                                                                                                                                                                                                                                                                                                                  | 16,416                                           | 24,043                                        | 14,350                               | -40.3%                          | 14,637                             | 2.0%                                                      | 14,930                | 2.0%                                              | 15,228           | 2.0%                                                 | 15,533           | 2.0%                                         |
|                 |                                      | Utility Total                                                                                                                                                                                                                                                                                                                                                                                                                                                                                                                                                                                                                                                                                                                                                                                                                                                                                                                                                                                                                                                                                                                                                                                                                                                                                                                                                                                                                                                                                                                                                                                                                                                                                                                                                                                                                                                                                                                                                                                                                                                                                                                  | 145,545                                          | 150,704                                       | 157,953                              | 4.8%                            | 160,973                            | 1.9%                                                      | 164,053               | 1.9%                                              | 167,193          | 1.9%                                                 | 170,395          | 1.9%                                         |
|                 |                                      | Vehicle Usage                                                                                                                                                                                                                                                                                                                                                                                                                                                                                                                                                                                                                                                                                                                                                                                                                                                                                                                                                                                                                                                                                                                                                                                                                                                                                                                                                                                                                                                                                                                                                                                                                                                                                                                                                                                                                                                                                                                                                                                                                                                                                                                  | 96,332                                           | 89,372                                        | 98,646                               | 10.4%                           | 103,578                            | 5.0%                                                      | 106,685               | 3.0%                                              | 109,886          | 3.0%                                                 | 113,182          | 3.0%                                         |
|                 |                                      | TOTAL NON-PERSONNEL                                                                                                                                                                                                                                                                                                                                                                                                                                                                                                                                                                                                                                                                                                                                                                                                                                                                                                                                                                                                                                                                                                                                                                                                                                                                                                                                                                                                                                                                                                                                                                                                                                                                                                                                                                                                                                                                                                                                                                                                                                                                                                            | 3,417,442                                        | 3,856,034                                     | 4,005,065                            | 3.9%                            | 3,876,160                          | -3.2%                                                     | 3,954,756             | 2.0%                                              | 4,060,611        | 2.7%                                                 | 4,167,124        | 2.6%                                         |
|                 |                                      |                                                                                                                                                                                                                                                                                                                                                                                                                                                                                                                                                                                                                                                                                                                                                                                                                                                                                                                                                                                                                                                                                                                                                                                                                                                                                                                                                                                                                                                                                                                                                                                                                                                                                                                                                                                                                                                                                                                                                                                                                                                                                                                                |                                                  |                                               |                                      |                                 |                                    |                                                           |                       |                                                   | _                |                                                      |                  |                                              |
|                 |                                      | Fox Entertainment Plaza                                                                                                                                                                                                                                                                                                                                                                                                                                                                                                                                                                                                                                                                                                                                                                                                                                                                                                                                                                                                                                                                                                                                                                                                                                                                                                                                                                                                                                                                                                                                                                                                                                                                                                                                                                                                                                                                                                                                                                                                                                                                                                        |                                                  | -                                             | -                                    | 0.0%                            | -                                  | 0.0%                                                      | -                     | 0.0%                                              | -                | 0.0%                                                 | -                | 0.0%                                         |
| MINOR           |                                      | Parking Structure 2 Repairs                                                                                                                                                                                                                                                                                                                                                                                                                                                                                                                                                                                                                                                                                                                                                                                                                                                                                                                                                                                                                                                                                                                                                                                                                                                                                                                                                                                                                                                                                                                                                                                                                                                                                                                                                                                                                                                                                                                                                                                                                                                                                                    | 23,873                                           | -                                             | -                                    | 0.0%                            | -                                  | 0.0%                                                      | -                     | 0.0%                                              | -                | 0.0%                                                 | -                | 0.0%                                         |
| CAPITAL         |                                      | Lot 33 Improvements - City Funds                                                                                                                                                                                                                                                                                                                                                                                                                                                                                                                                                                                                                                                                                                                                                                                                                                                                                                                                                                                                                                                                                                                                                                                                                                                                                                                                                                                                                                                                                                                                                                                                                                                                                                                                                                                                                                                                                                                                                                                                                                                                                               |                                                  | 25                                            | -                                    | 0.0%                            | -                                  | 0.0%                                                      | -                     | 0.0%                                              | -                | 0.0%                                                 | -                | 0.0%                                         |
|                 |                                      | MINOR CAPITAL                                                                                                                                                                                                                                                                                                                                                                                                                                                                                                                                                                                                                                                                                                                                                                                                                                                                                                                                                                                                                                                                                                                                                                                                                                                                                                                                                                                                                                                                                                                                                                                                                                                                                                                                                                                                                                                                                                                                                                                                                                                                                                                  | 23,873                                           | 25                                            | -                                    | -100.0%                         | -                                  | 0.0%                                                      | •                     | 0.0%                                              | -                | 0.0%                                                 | -                | 0.0%                                         |
|                 |                                      | In the control of the | T                                                | 1                                             | 07.05                                |                                 | 10 55                              | 07.00/                                                    | 0.54                  | F4 101                                            | 0.5              | 0.007                                                | 0.51             | 0.004                                        |
|                 |                                      | Principal - 2005A Pension Bonds Principal - 2010 A&B City Bank Loan                                                                                                                                                                                                                                                                                                                                                                                                                                                                                                                                                                                                                                                                                                                                                                                                                                                                                                                                                                                                                                                                                                                                                                                                                                                                                                                                                                                                                                                                                                                                                                                                                                                                                                                                                                                                                                                                                                                                                                                                                                                            | <del>                                     </del> | -                                             | 27,050                               |                                 | 19,587                             | -27.6%                                                    | 9,511                 | -51.4%                                            | 9,511            | 0.0%                                                 | 9,511            | 0.0%                                         |
|                 |                                      |                                                                                                                                                                                                                                                                                                                                                                                                                                                                                                                                                                                                                                                                                                                                                                                                                                                                                                                                                                                                                                                                                                                                                                                                                                                                                                                                                                                                                                                                                                                                                                                                                                                                                                                                                                                                                                                                                                                                                                                                                                                                                                                                | 1                                                | -                                             | 556,355                              | -                               | 577,980                            | 3.9%                                                      | 577,980               | 0.0%                                              | 577,980          | 0.0%                                                 | 577,980          | 0.0%                                         |
|                 |                                      |                                                                                                                                                                                                                                                                                                                                                                                                                                                                                                                                                                                                                                                                                                                                                                                                                                                                                                                                                                                                                                                                                                                                                                                                                                                                                                                                                                                                                                                                                                                                                                                                                                                                                                                                                                                                                                                                                                                                                                                                                                                                                                                                |                                                  |                                               | 00.070                               |                                 |                                    |                                                           |                       |                                                   |                  |                                                      |                  |                                              |
|                 |                                      | Principal - 2017A Pension Bonds                                                                                                                                                                                                                                                                                                                                                                                                                                                                                                                                                                                                                                                                                                                                                                                                                                                                                                                                                                                                                                                                                                                                                                                                                                                                                                                                                                                                                                                                                                                                                                                                                                                                                                                                                                                                                                                                                                                                                                                                                                                                                                |                                                  | -                                             | 20,673                               |                                 | 21,023                             | 1.7%                                                      | - 202.000             | -100.0%                                           | 202.000          | 0.0%                                                 | - 202.022        |                                              |
|                 |                                      | Principal - 2017A Pension Bonds<br>Principal - 12 Lease Revenue Bonds                                                                                                                                                                                                                                                                                                                                                                                                                                                                                                                                                                                                                                                                                                                                                                                                                                                                                                                                                                                                                                                                                                                                                                                                                                                                                                                                                                                                                                                                                                                                                                                                                                                                                                                                                                                                                                                                                                                                                                                                                                                          |                                                  | -                                             | 374,400                              | -                               | 393,600                            | 5.1%                                                      | 393,600               | 0.0%                                              | 393,600          | 0.0%                                                 | 393,600          | 0.0%                                         |
|                 | Appual principal 9                   | Principal - 2017A Pension Bonds<br>Principal - 12 Lease Revenue Bonds<br>Interest - 2005A Pension Bonds                                                                                                                                                                                                                                                                                                                                                                                                                                                                                                                                                                                                                                                                                                                                                                                                                                                                                                                                                                                                                                                                                                                                                                                                                                                                                                                                                                                                                                                                                                                                                                                                                                                                                                                                                                                                                                                                                                                                                                                                                        |                                                  | -                                             | 374,400<br>2,229                     | -                               | 393,600<br>936                     | 5.1%<br>-58.0%                                            | 3,016                 | 0.0%<br>222.2%                                    | 3,016            | 0.0%                                                 | 3,016            | 0.0%                                         |
| DEBT            | Annual principal &                   | Principal - 2017A Pension Bonds<br>Principal - 12 Lease Revenue Bonds<br>Interest - 2005A Pension Bonds<br>Interest - 2010 A&B City Bank Loan                                                                                                                                                                                                                                                                                                                                                                                                                                                                                                                                                                                                                                                                                                                                                                                                                                                                                                                                                                                                                                                                                                                                                                                                                                                                                                                                                                                                                                                                                                                                                                                                                                                                                                                                                                                                                                                                                                                                                                                  |                                                  | -                                             | 374,400<br>2,229<br>365,731          | -                               | 393,600<br>936<br>344,105          | 5.1%<br>-58.0%<br>-5.9%                                   |                       | 0.0%<br>222.2%<br>0.0%                            |                  | 0.0%<br>0.0%<br>0.0%                                 |                  | 0.0%<br>0.0%<br>0.0%                         |
| DEBT<br>SERVICE | Annual principal & interest payments | Principal - 2017A Pension Bonds Principal - 12 Lease Revenue Bonds Interest - 2005A Pension Bonds Interest - 2010 A&B City Bank Loan Interest - 2017A Pension Bonds                                                                                                                                                                                                                                                                                                                                                                                                                                                                                                                                                                                                                                                                                                                                                                                                                                                                                                                                                                                                                                                                                                                                                                                                                                                                                                                                                                                                                                                                                                                                                                                                                                                                                                                                                                                                                                                                                                                                                            |                                                  | -<br>-<br>-<br>-<br>-                         | 374,400<br>2,229<br>365,731<br>5,205 | -                               | 393,600<br>936<br>344,105<br>4,869 | 5.1%<br>-58.0%<br>-5.9%<br>-6.5%                          | 3,016<br>344,105<br>- | 0.0%<br>222.2%<br>0.0%<br>-100.0%                 | 3,016<br>344,105 | 0.0%<br>0.0%<br>0.0%<br>0.0%                         | 3,016<br>344,105 | 0.0%<br>0.0%<br>0.0%<br>0.0%                 |
|                 |                                      | Principal - 2017A Pension Bonds Principal - 12 Lease Revenue Bonds Interest - 2005A Pension Bonds Interest - 2010 A&B City Bank Loan Interest - 2017A Pension Bonds Interest - 12 Lease Revenue Bonds                                                                                                                                                                                                                                                                                                                                                                                                                                                                                                                                                                                                                                                                                                                                                                                                                                                                                                                                                                                                                                                                                                                                                                                                                                                                                                                                                                                                                                                                                                                                                                                                                                                                                                                                                                                                                                                                                                                          | 1 105 164                                        | -<br>-<br>-<br>-<br>-<br>1 125 488            | 374,400<br>2,229<br>365,731          | -                               | 393,600<br>936<br>344,105          | 5.1%<br>-58.0%<br>-5.9%<br>-6.5%<br>-5.3%                 | 3,016                 | 0.0%<br>222.2%<br>0.0%<br>-100.0%<br>0.0%         | 3,016            | 0.0%<br>0.0%<br>0.0%<br>0.0%<br>0.0%                 | 3,016            | 0.0%<br>0.0%<br>0.0%<br>0.0%<br>0.0%         |
|                 |                                      | Principal - 2017A Pension Bonds Principal - 12 Lease Revenue Bonds Interest - 2005A Pension Bonds Interest - 2010 A&B City Bank Loan Interest - 2017A Pension Bonds Interest - 12 Lease Revenue Bonds Total Principal                                                                                                                                                                                                                                                                                                                                                                                                                                                                                                                                                                                                                                                                                                                                                                                                                                                                                                                                                                                                                                                                                                                                                                                                                                                                                                                                                                                                                                                                                                                                                                                                                                                                                                                                                                                                                                                                                                          | 1,105,164<br>775,406                             | -<br>-<br>-<br>-<br>1,125,488                 | 374,400<br>2,229<br>365,731<br>5,205 | -                               | 393,600<br>936<br>344,105<br>4,869 | 5.1%<br>-58.0%<br>-5.9%<br>-6.5%<br>-5.3%<br>0.0%         | 3,016<br>344,105<br>- | 0.0%<br>222.2%<br>0.0%<br>-100.0%<br>0.0%<br>0.0% | 3,016<br>344,105 | 0.0%<br>0.0%<br>0.0%<br>0.0%<br>0.0%<br>0.0%         | 3,016<br>344,105 | 0.0%<br>0.0%<br>0.0%<br>0.0%<br>0.0%<br>0.0% |
|                 |                                      | Principal - 2017A Pension Bonds Principal - 12 Lease Revenue Bonds Interest - 2005A Pension Bonds Interest - 2010 A&B City Bank Loan Interest - 2017A Pension Bonds Interest - 12 Lease Revenue Bonds Total Principal Total Interest                                                                                                                                                                                                                                                                                                                                                                                                                                                                                                                                                                                                                                                                                                                                                                                                                                                                                                                                                                                                                                                                                                                                                                                                                                                                                                                                                                                                                                                                                                                                                                                                                                                                                                                                                                                                                                                                                           | 775,406                                          | -<br>-<br>-<br>-<br>-<br>1,125,488<br>735,730 | 374,400<br>2,229<br>365,731<br>5,205 | -                               | 393,600<br>936<br>344,105<br>4,869 | 5.1%<br>-58.0%<br>-5.9%<br>-6.5%<br>-5.3%<br>0.0%<br>0.0% | 3,016<br>344,105<br>- | 0.0%<br>222.2%<br>0.0%<br>-100.0%<br>0.0%<br>0.0% | 3,016<br>344,105 | 0.0%<br>0.0%<br>0.0%<br>0.0%<br>0.0%<br>0.0%<br>0.0% | 3,016<br>344,105 | 0.0%<br>0.0%<br>0.0%<br>0.0%<br>0.0%<br>0.0% |
|                 |                                      | Principal - 2017A Pension Bonds Principal - 12 Lease Revenue Bonds Interest - 2005A Pension Bonds Interest - 2010 A&B City Bank Loan Interest - 2017A Pension Bonds Interest - 12 Lease Revenue Bonds Total Principal                                                                                                                                                                                                                                                                                                                                                                                                                                                                                                                                                                                                                                                                                                                                                                                                                                                                                                                                                                                                                                                                                                                                                                                                                                                                                                                                                                                                                                                                                                                                                                                                                                                                                                                                                                                                                                                                                                          |                                                  |                                               | 374,400<br>2,229<br>365,731<br>5,205 | -<br>-<br>-<br>-<br>-<br>-<br>- | 393,600<br>936<br>344,105<br>4,869 | 5.1%<br>-58.0%<br>-5.9%<br>-6.5%<br>-5.3%<br>0.0%         | 3,016<br>344,105<br>- | 0.0%<br>222.2%<br>0.0%<br>-100.0%<br>0.0%<br>0.0% | 3,016<br>344,105 | 0.0%<br>0.0%<br>0.0%<br>0.0%<br>0.0%<br>0.0%         | 3,016<br>344,105 | 0.0%<br>0.0%<br>0.0%<br>0.0%<br>0.0%<br>0.0% |