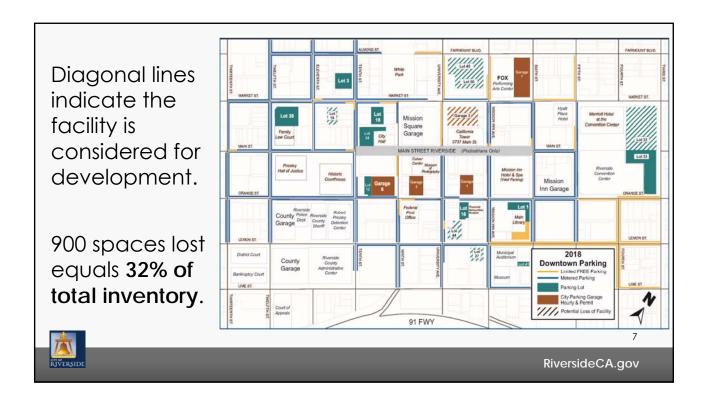

March 21, 2017



RiversideCA.gov

## **EXPENSE ASSUMPTIONS**

## Expense projections are based on:

- Increased operational costs
- Aging infrastructure
- Enhancement Requests

#### Reduction efforts included:

- Reducing discretionary funding
- Asking vendors to reevaluatecontract pricing



,

RiversideCA.gov

# **REVENUE ASSUMPTIONS**

Revenue projections are based on:

- Loss of several facilities to development (Garage 3 and Lots 19, 27, 33, 40, 44 and 50)
- Final implementation of Council's alternate plan
- 2% annual growth



RiversideCA.gov



## **WORKING CAPITAL OVERVIEW**

Net revenue of lost facilities total \$360,000 annually

Several key program initiatives are left unfunded:

- Parking meter replacements
- LED Lighting
- Wayfinding

New Garages (1 & 2)



RiversideCA.gov



| GARAGES                   |            |            |            |            |            |  |  |  |  |  |  |
|---------------------------|------------|------------|------------|------------|------------|--|--|--|--|--|--|
| NET BUDGET                |            |            |            |            |            |  |  |  |  |  |  |
| Garage                    | FY 2018-19 | FY 2019-20 | FY 2020-21 | FY 2021-22 | FY 2022-23 |  |  |  |  |  |  |
| Garage 1 ( by Museum)     | (66,428)   | 5,169      | 5,611      | 6,024      | 6,400      |  |  |  |  |  |  |
| Garage 2 (by Post Office) | (49,740)   | 4,091      | 4,528      | 4,946      | 5,341      |  |  |  |  |  |  |
| Garage 6 (Orange Square)  | 145,742    | 193,906    | 213,515    | 233,398    | 253,534    |  |  |  |  |  |  |
| Garag