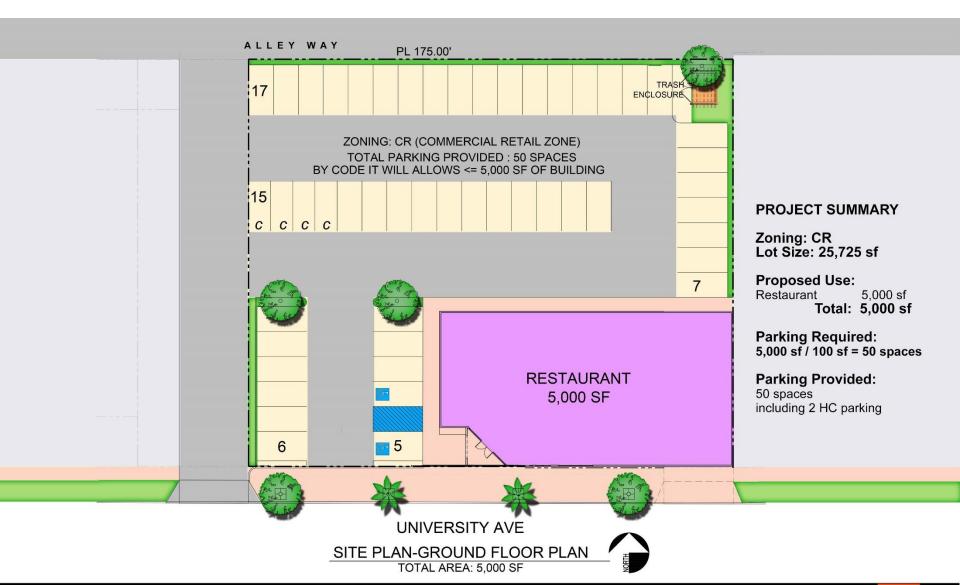

### 1. Development Narrative

SOUTHWESTERN VIEW FROM UNIVERSITY AVENUE TOWARDS THE NEW DEVELOPMENT

SOUTHWEATERN VIEW FROM UNIVERSITY AVENUE TOWARDS THE NEW DEVELOPMENT

### REVENUE of each restaurant is \$1.8M. It will pay tax to city.

Sales Tax: 1,800,000 X 8.75% = 157500

Property Tax: 5000' x \$210/SF x 1% = 10500.00