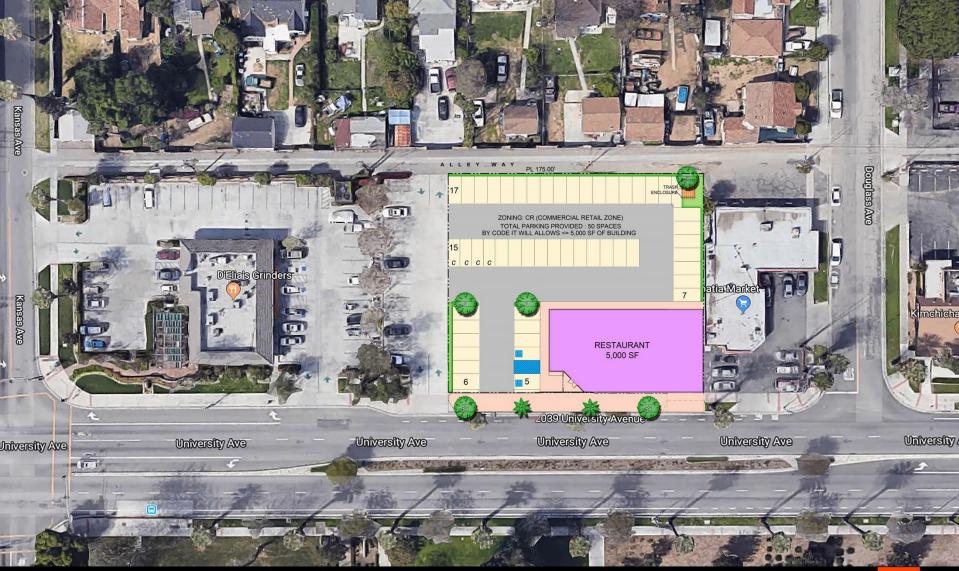

### 1. Development Narrative

SOUTHWESTERN VIEW FROM UNIVERSITY AVENUE TOWARDS THE NEW DEVELOPMENT

SOUTHWEATERN VIEW FROM UNIVERSITY AVENUE TOWARDS THE NEW DEVELOPMENT

### REVENUE of each restaurant is \$1.8M. It will pay tax to city.

Sales Tax: 1,800,000 X 8.75% = 157500

Property Tax: 5000' x \$210/SF x 1% = 10500.00