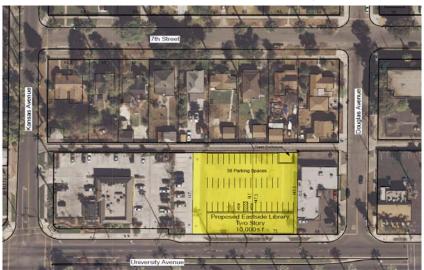

## 2015 - 2039 University Avenue

- 10,000 s.f.
- 1 Story 38 Parking Spaces
- Huge Setback

- Challenges
   Land acquisition cost
- Limited parking
- Two story library 10,000 square foot library

10

RiversideCa.gov