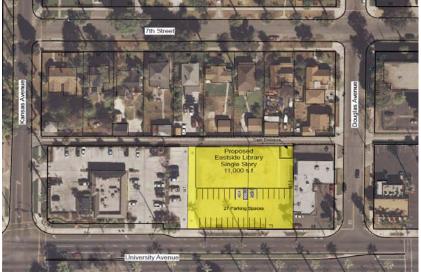

### Challenges

Land acquisition cost

8

• 2 Story Library

RiversideCa.gov

- 11,000 s.f.
- 1 Story
- 27 Parking Spaces
- Increased Setback

- Challenges
   Land acquisition
- Limited parking
- 11,000 square foot library