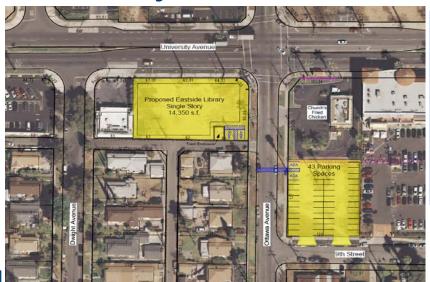

# 1910 University & 3870 Ottawa Avenue

- 14,350 s.f.

- 1 Story
  43 Parking Spaces
  Front Building Entry
  Street Frontage

- Challenges
  Land acquisition cost
  Parking lot and library site on separate lots
  14,350 square foot library

11

RiversideCa.gov