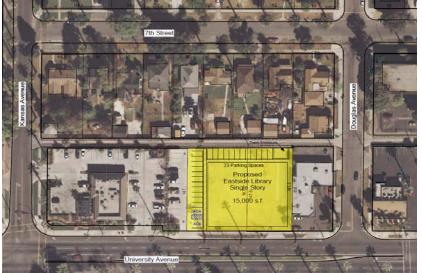

# 2015 – 2039 University Avenue

- 15,000 s.f.
- 1 Story
- 23 Parking Spaces Building Setback

Challenges
• Land acquisition cost

7

Limited parking

RiversideCa.gov