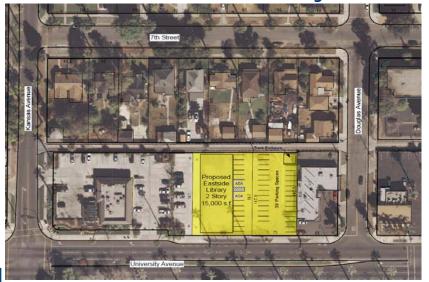

# 2015 - 2039 University Avenue

- 15,000 s.f. 2 Story 39 Parking Spaces Side Building Street Frontage

### Challenges

Land acquisition cost

8

• 2 Story Library

RiversideCa.gov

- 11,000 s.f.
- 1 Story
- 27 Parking Spaces
- Increased Setback

- Challenges
   Land acquisition
- Limited parking
- 11,000 square foot library