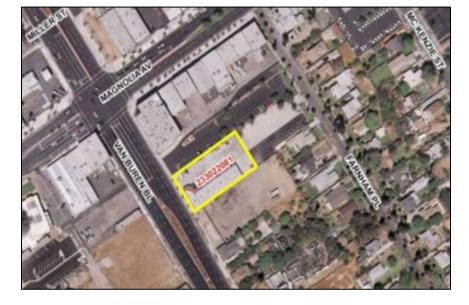

## b. Arlington Village Property

APN: Ward: Site Area: Zoning: General Plan: Previous/Current Use: 233-022-081 5 23,958 square feet (0.55 acre) Commercial Retail Mixed Use – Village Retail Building and Parking Lot