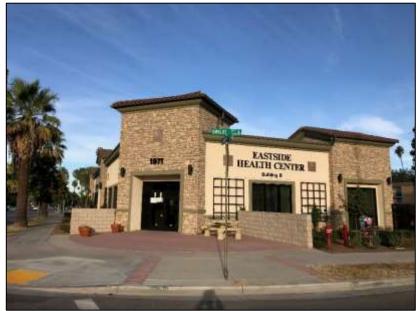

## a. 1953 and 1971 University Avenue

APN's: Ward: Site Area: Zoning: General Plan: Previous Use: Current Use:

211-175-002 and 003 2 32,311 square feet (0.74 acre) Commercial Retail Mixed Use – Neighborhood Vacant Land 5,000 Sq. Ft. Medical Office Building