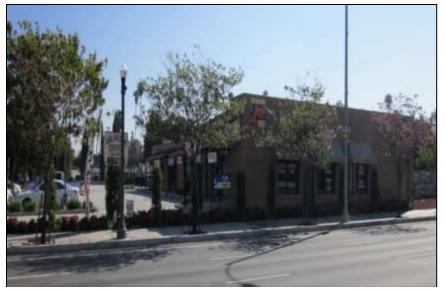

## b. Arlington Village Property

APN: Ward: Site Area: Zoning: General Plan: Previous/Current Use: 233-022-081 5 23,958 square feet (0.55 acre) Commercial Retail Mixed Use – Village Retail Building and Parking Lot