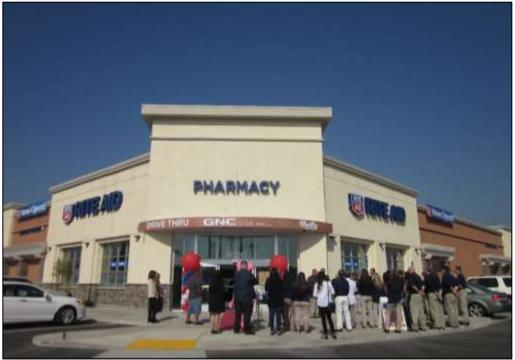

## c. Five Points La Sierra Property - Site A – NW Corner Pierce and La Sierra

APN's:

Ward: Site Area: Zoning: General Plan: Previous Use: Current Use: 146-162-001, 021, 031, 032, 043, 037, 042, 044, 045, 046, 047, and 048 7 203,857 square feet (4.68 acres) Commercial General Mixed Use – Village Vacant Land Multi-Tenant Retail Center with Rite Aid as an Anchor