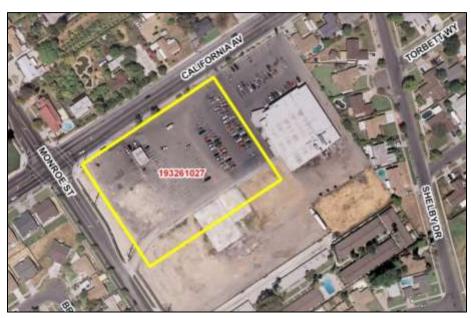

#### i. California Square Property (8690 California Avenue)

APN: 193-261-027

Ward:

134,164 square feet (3.08 acres) Site Area:

Commercial Retail Zoning: Mixed Use - Village General Plan: Vacant Land/Parking Lot Current Use:

Shared parking agreement in place with California Comment:

Square Partners which is the owner of the adjacent retail center and vacant lot. A portion of the site is available for development subject to parking

restrictions.