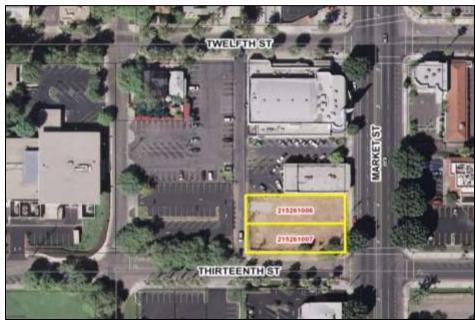

#### a. 4271 and 4293 Market Street

APN's: 215-261-006 and 007

Ward: 1

Site Area: 15,682 square feet (0.36 acre)

Zoning: Justice Center District
General Plan: Downtown Specific Plan

Current Use: Vacant Land

Comment: Environmental Site Remediation Closure Recently

Completed

Page 24 of 33