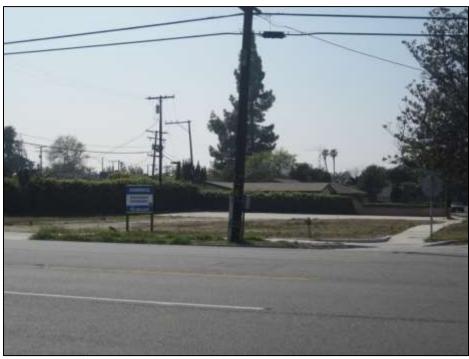

#### i. California Square Property (8690 California Avenue)

APN: 193-261-027

Ward:

134,164 square feet (3.08 acres) Site Area:

Commercial Retail Zoning: Mixed Use - Village General Plan: Vacant Land/Parking Lot Current Use:

Shared parking agreement in place with California Comment:

Square Partners which is the owner of the adjacent retail center and vacant lot. A portion of the site is available for development subject to parking

restrictions.