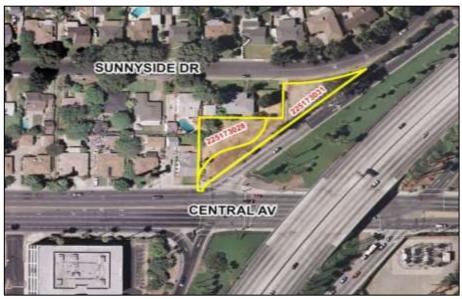

## g. 3441 Central Avenue

225-173-028, 031 APN's:

Ward: 3

21,212 square feet (0.49 acre) Single Family Residential Office Site Area: Zoning:

General Plan: