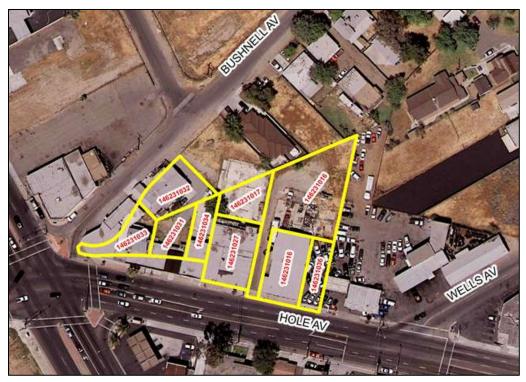

## j. Five Points Hole Property - Site C - Hole and Bushnell

APN's: 146-231-031, 032, 033, and 034

Ward: 7

Site Area: 40,946 square feet (0.94 acre)

Zoning: Commercial General General Plan: Mixed Use – Village