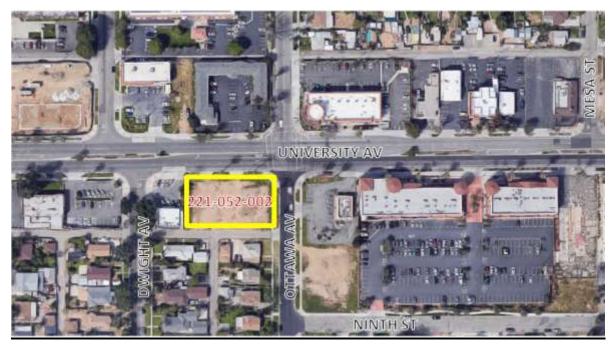

## c. 1910 University Avenue

APN: 221-052-002

Ward: 2

Site Area: 20,908 square feet (0.48 acre) Commercial Retail

Zoning:

General Plan: Mixed Use – Neighborhood