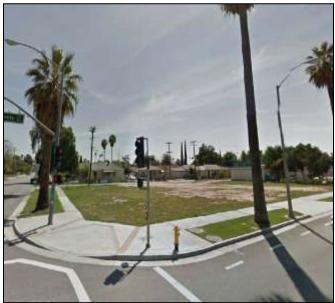

## c. 1910 University Avenue

APN: 221-052-002

Ward: 2

Site Area: 20,908 square feet (0.48 acre) Commercial Retail

Zoning:

General Plan: Mixed Use – Neighborhood