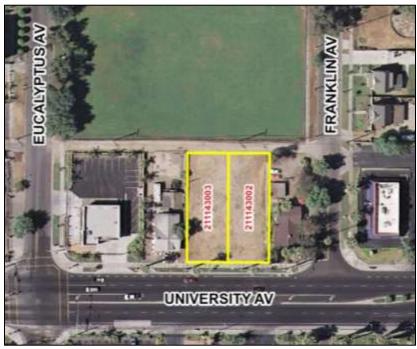

## d. 2227 and 2243 University Avenue

211-143-002 and 003 APN's:

Ward:

16,000 square feet (0.37 acre) Commercial Retail Site Area:

Zoning:

General Plan: Mixed Use – Neighborhood