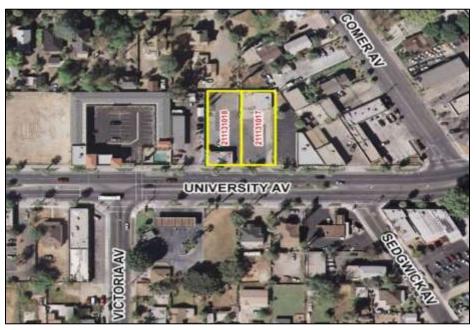

## e. 2585 and 2617 University Avenue

211-131-017 and 018 APN's:

Ward:

19,000 square feet (0.44 acre) Commercial Retail Site Area:

Zoning:

General Plan: Mixed Use – Neighborhood