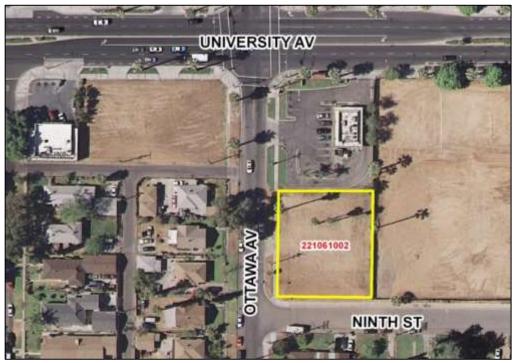

## f. 3870 Ottawa Avenue

APN: 221-061-002

Ward:

16,552 square feet (0.38 acre) Single-Family Residential Mixed Use – Village Site Area: Zoning:

General Plan:

Page 29 of 33