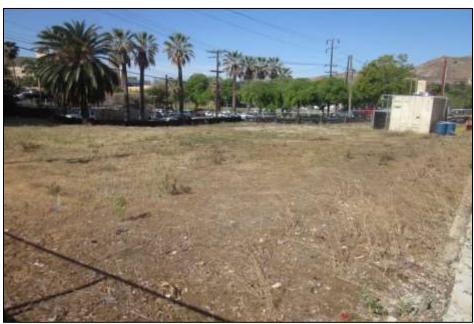

#### a. 4271 and 4293 Market Street

APN's: 215-261-006 and 007

Ward: 1

Site Area: 15,682 square feet (0.36 acre)

Zoning: Justice Center District
General Plan: Downtown Specific Plan

Current Use: Vacant Land

Comment: Environmental Site Remediation Closure Recently

Completed

Page 24 of 33