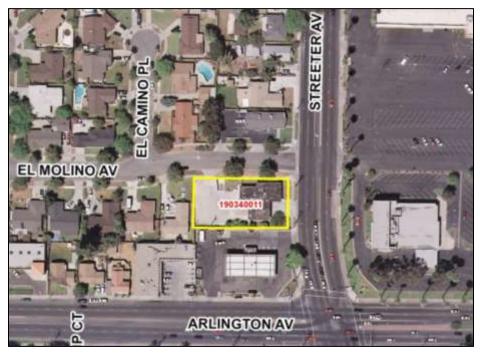

## h. 6963 Streeter Avenue

APN: 190-340-011

Ward: 3

Site Area: 16,117 square feet (0.37 acre) Commercial General

Zoning:

General Plan: Public Facility Current Use: Vacant Land