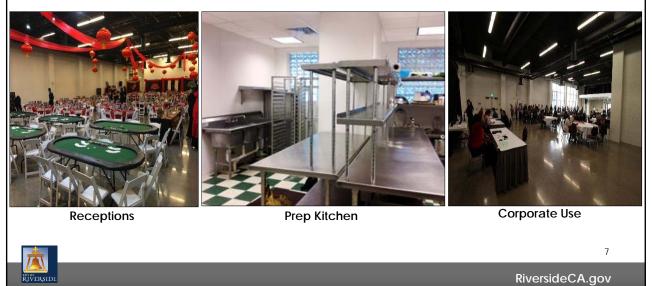

Event Types                                          |
|-----------------|------------------|------------------------------------------------------|
| 2018 (To Date): | 7                | <b>Reception, Education, Special Event</b>           |
| 2017            | 13               | Meeting, Reception, Conference, Education            |
| 2016            | 9                | Reception, Conference, Performance,<br>Special Event |
| Total:          | 29               |                                                      |

RiversideCA.gov

## OPTION 1: CONTINUED MUSEUM EXHIBITION SPACE







**Evolution of Chairs Exhibit** 

Museum Storage and Exhibition

Meow Wolf - Santa Fe

RiversideCA.gov

5



<section-header><image><image><image><image><image><image>

## OPTION 3: SPECIAL EVENT VENUE