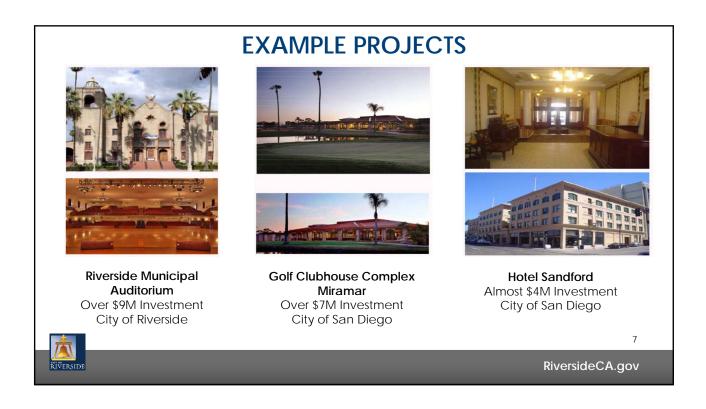

## **BAILEY CALIFORNIA PROPERTIES PROPOSAL**

- 1. Total Site Area: 42,253 square feet (20 units)
- 2. Purchase Price: \$210,000

- 3. Proposed Project: An indoor and outdoor retail center with a mix of specialty retailers, restaurateurs and entertainment
- 4. Job Creation: 30 construction jobs, 97 full-time/part-time jobs
- 5. Estimated Annual Gross Sales Tax Revenue: \$550,000
- 6. Estimated Annual Property Tax Revenue: \$6,300
- 7. Total Anticipated Investment: \$4,500,000