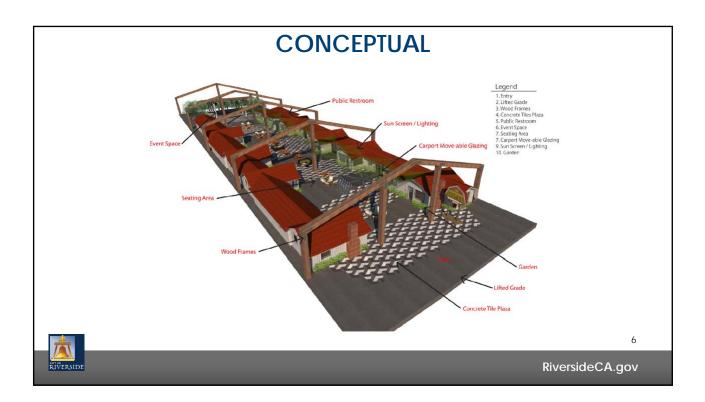

## **BAILEY CALIFORNIA PROPERTIES PROPOSAL**

- 1. Total Site Area: 42,253 square feet (20 units)
- 2. Purchase Price: \$210,000

- 3. Proposed Project: An indoor and outdoor retail center with a mix of specialty retailers, restaurateurs and entertainment
- 4. Job Creation: 30 construction jobs, 97 full-time/part-time jobs
- 5. Estimated Annual Gross Sales Tax Revenue: \$550,000
- 6. Estimated Annual Property Tax Revenue: \$6,300
- 7. Total Anticipated Investment: \$4,500,000