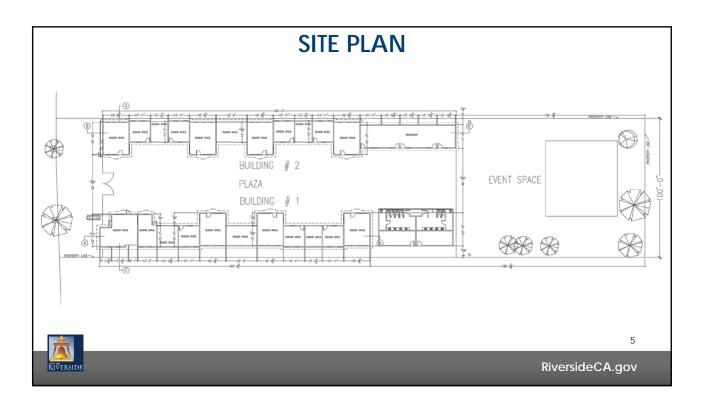

## **BAILEY CALIFORNIA PROPERTIES PROPOSAL**

- 1. Total Site Area: 42,253 square feet (20 units)
- 2. Purchase Price: \$210,000

- 3. Proposed Project: An indoor and outdoor retail center with a mix of specialty retailers, restaurateurs and entertainment
- 4. Job Creation: 30 construction jobs, 97 full-time/part-time jobs
- 5. Estimated Annual Gross Sales Tax Revenue: \$550,000
- 6. Estimated Annual Property Tax Revenue: \$6,300
- 7. Total Anticipated Investment: \$4,500,000