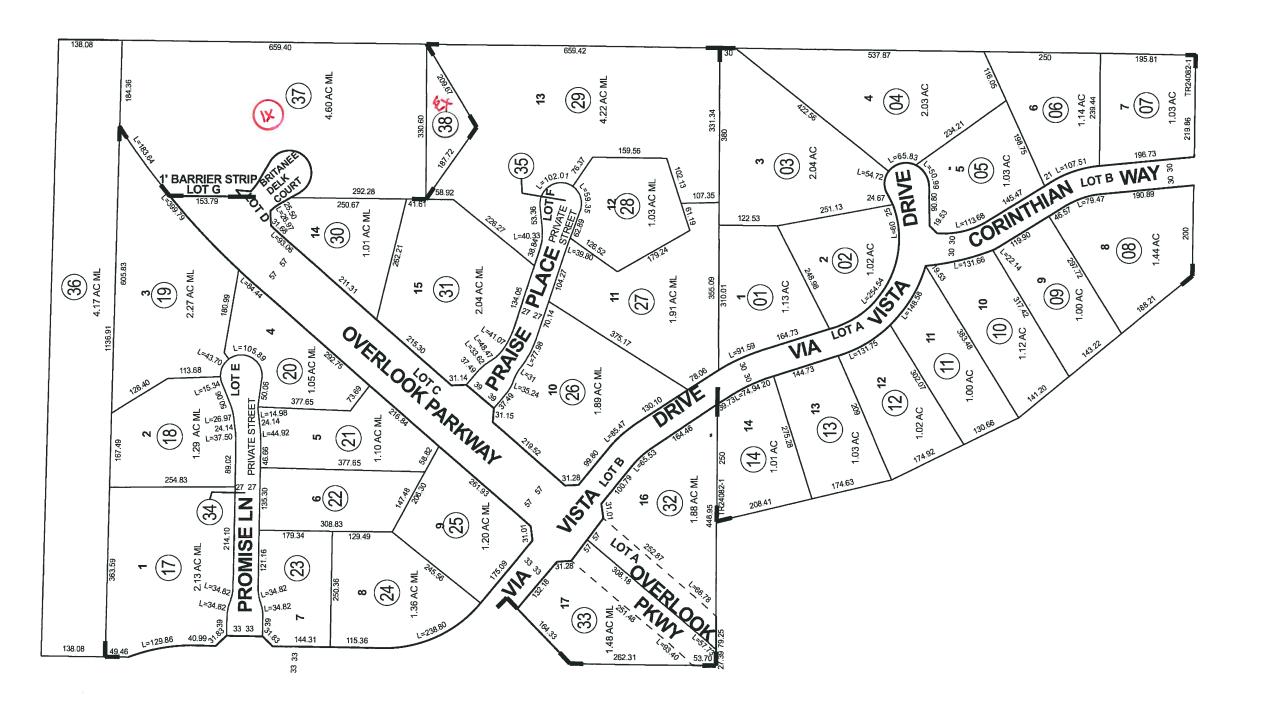

Sep 2017

TRA 009-074

284-38

284-14

1" = 100

Right-Of-Way

- - Old Lot Lines

- - Reference R.O.W

• • • • • Other Easements
• • • • • Lease Area

Subdivision Tic Mark

Legend

Map Reference MB 455/20-26 TRACT MAP NO. 39534

ASSESSOR'S MAP BK284 PG. 38 Riverside County, Calif.

LJiang

Sep 2017

284-39

284-14

Pg 06

ASSESSOR'S MAP BK284 PG. 39 Riverside County, Calif.

LJiang

MB 455/20-26 TRACT MAP NO. 39534 MB 409/8 -13 TRACT MAP NO 30508-1

Old Number NewNumber 8/15/2017 PG.14-3 8/15/2017 PG.14-17

31 32

Corporate Headquarters 3750 McCray Street Riverside, CA 92506 951.686.1070