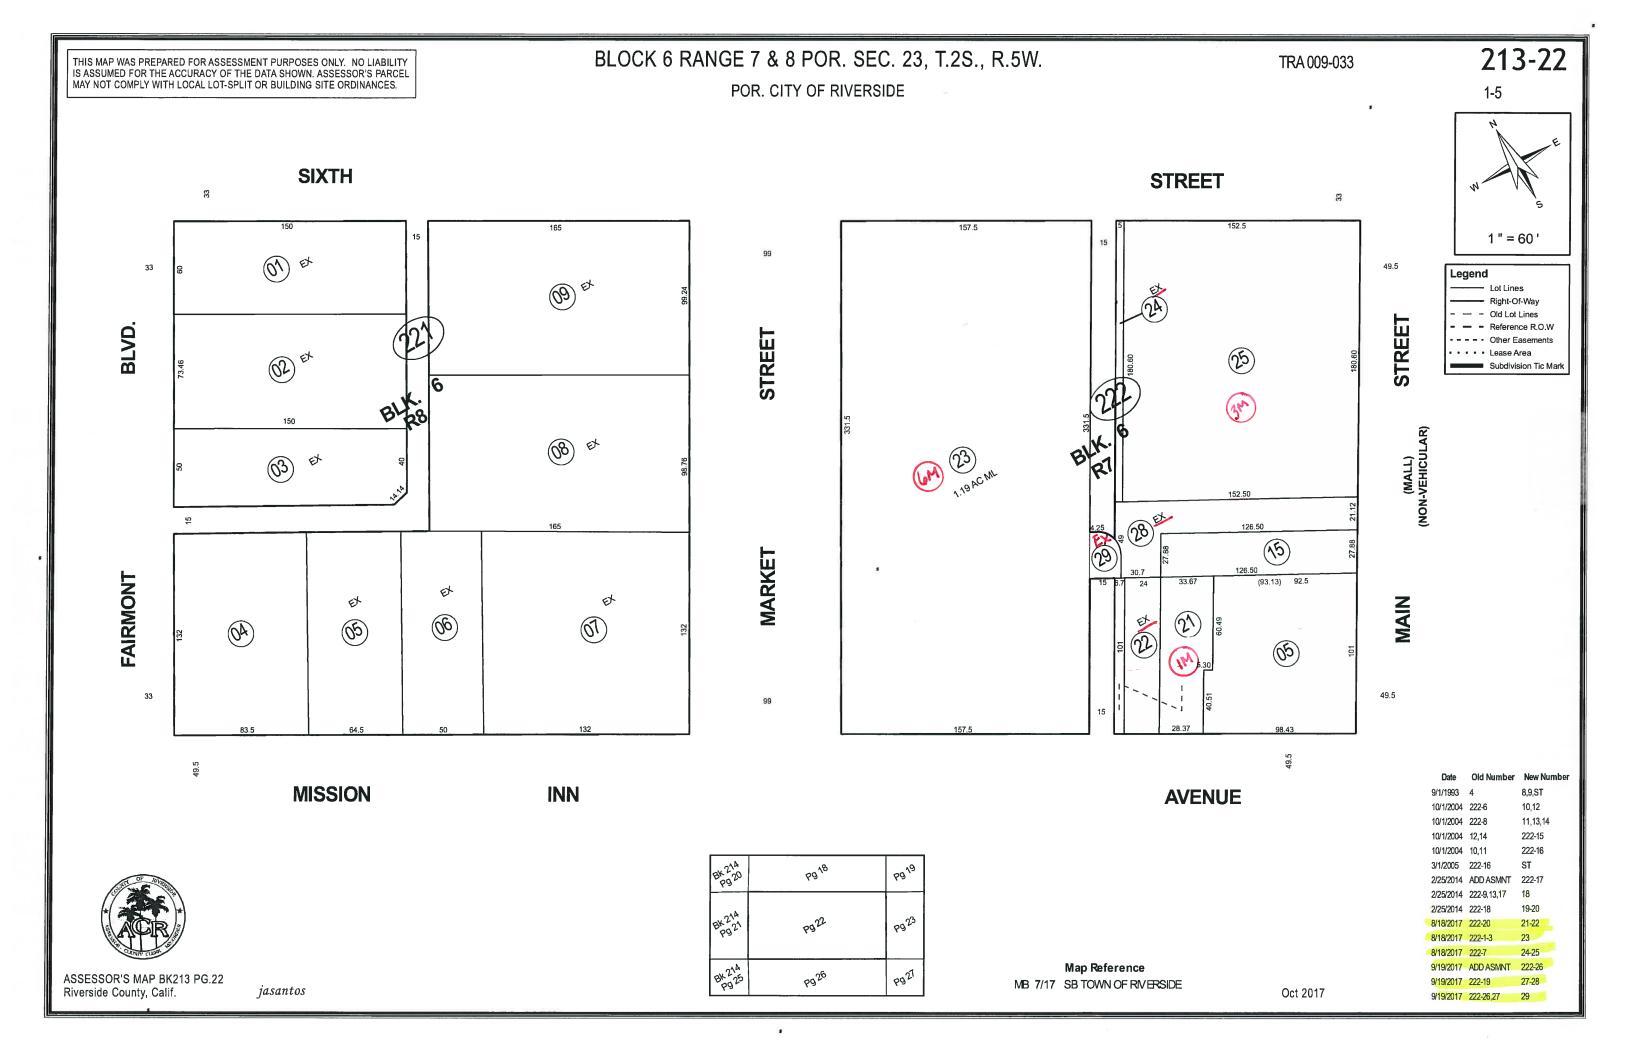

213-02 BLOCK 1 RANGE 7 & 8, POR T.2S., R.5W. THIS MAP WAS PREPARED FOR ASSESSMENT PURPOSES ONLY. NO LIABILITY IS ASSUMED FOR THE ACCURACY OF THE DATA SHOWN. ASSESSOR'S PARCEL MAY NOT COMPLY WITH LOCAL LOT-SPLIT OR BUILDING SITE ORDINANCES. TRA 009-041 CITY OF RIVERSIDE 1-2 **FIRST** STREET 33 BBT 49.5 @ 1"=60' (17) 33 STREET 2 BLVD. STREET **O** @ 3 40 **3** POR.LOT. 105 b 5 (40) MARKET 02) **FAIRMOUNT** MAIN 5 01 **Q** 10 9 (%) (b) 40 10 6 6 49.5 52.5 Legend - Lot Lines Right-Of-Way 33 - - Old Lot Lines **STREET SECOND** - - Reference R.O.W --- Other Easements · · · · Lease Area Subdivision Tic Mark 1/1/1978 021-8 13-15 16,ST Map Reference 8/18/2017 021-15 17,ST MB 4/39 S.B. C.C MILLER'S SUBDIVISION Data 8/18/2017 021-1 18,ST MB 4/45 S.B. OPPENHEIMER'S SUBDIVISION MB 7/17 S.B. ASSESSOR'S MAP BK213 PG.02 8/18/2017 021-4 19,ST MB 2/25 BONNIE BRAETRACT jasantos Riverside County, Calif. Oct 2017

POR PROTRACTED SEC. 23 T.2S., R.5W.

CITY OF RIVERSIDE

TRA 009-041

213-07

1-2

ASSESSOR'S MAP BK213 PG.07 Riverside County, Calif.

jasantos