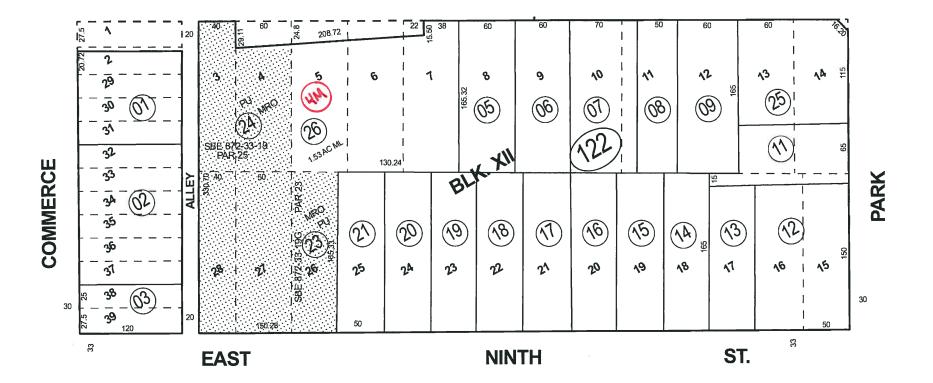

Mamta Sahi

Map Reference

MB 05/ 106 BELLA VISTA PLAT MB 06/14 SB SANTA FETRACT

| Date      | Old Number | New Num |
|-----------|------------|---------|
| 8/1/1987  | 253-1      | 13, ST  |
| 11/1/1987 | 252-14     | 16, ST  |
| 8/1/2005  | 252-3      | 17, ST  |
| 8/14/2017 | 252-10     | 18, ST  |
| 8/14/2017 | 252-11     | 19, ST  |