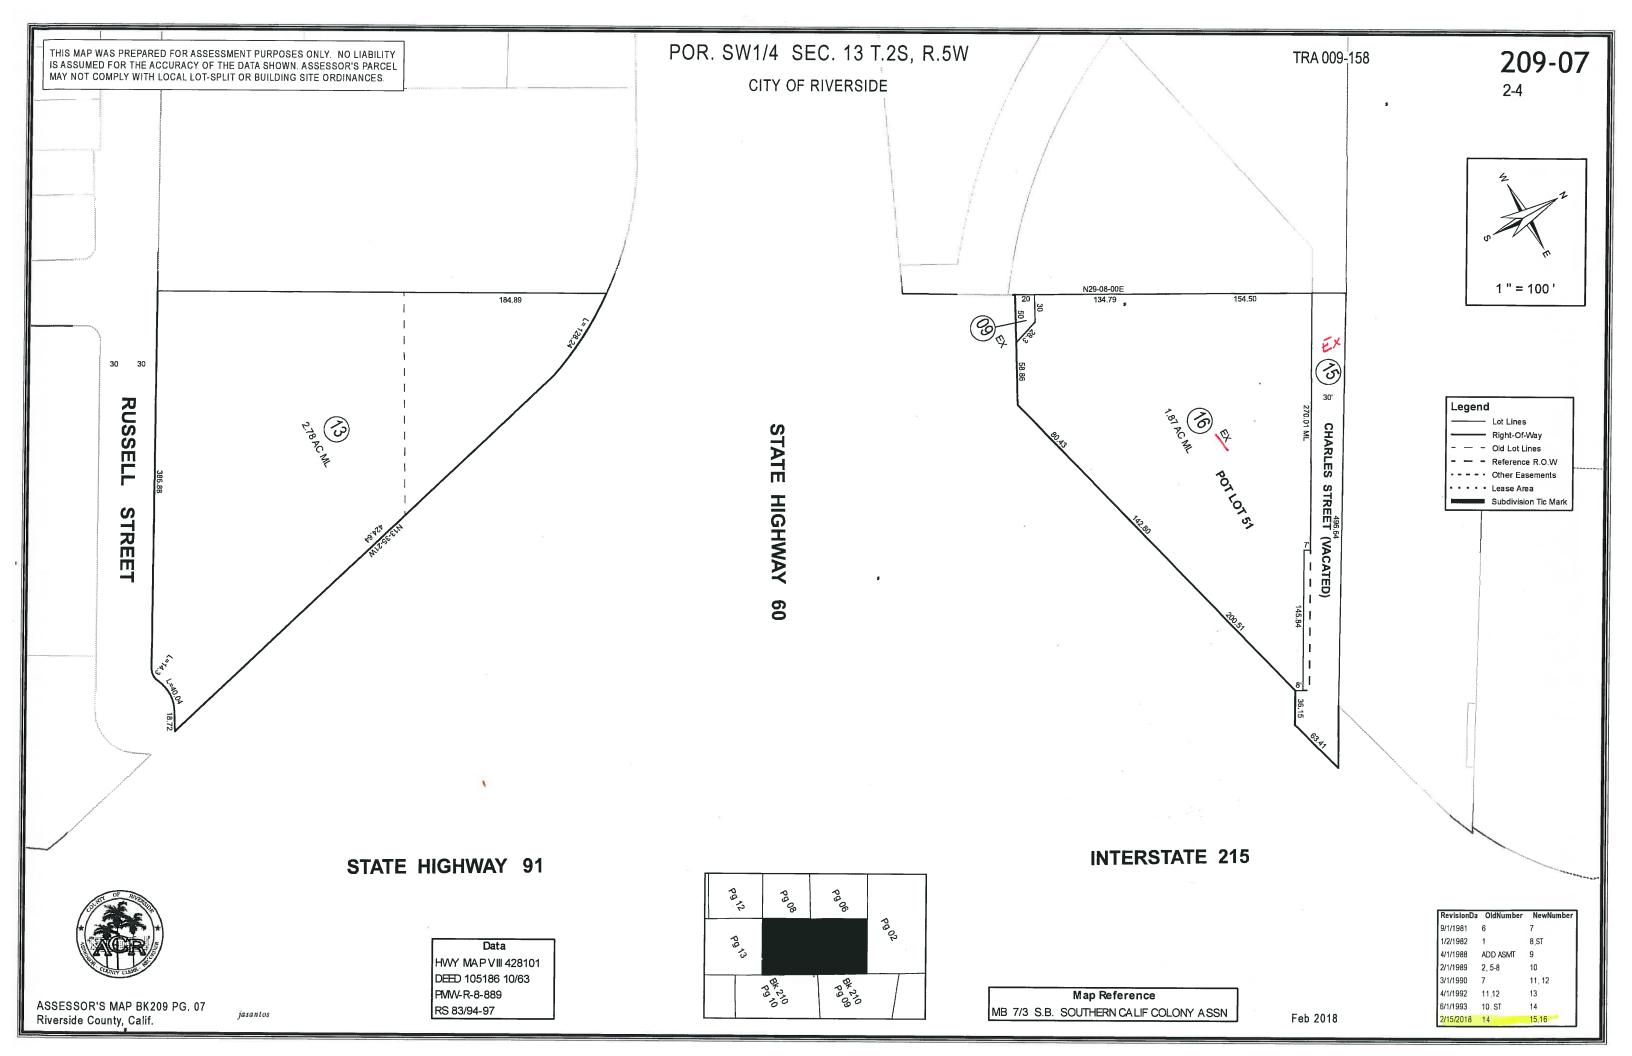

MAP NO. 9048
PM 222/52 - 54 PARCEL MAP NO. 34425
MB 12/11 - 13 CHADBOURNE HEIGHTS

| Date      | Old Number | New Number |
|-----------|------------|------------|
| 5/1/1977  | 14         | 19 T-ST    |
| 5/1/1977  | 13         | 20 T-ST    |
| 1/1/1978  | 20         | 21,22      |
| 4/1/1980  | 19         | 23-26      |
| 10/1/1991 | 5          | 27,ST      |
| 11/1/1993 | 6,27       | 28         |
| 9/1/1994  | 4          | 29 ST      |
| 9/1/1994  | 3          | 30 ST      |
| 9/1/1994  | 29         | 31,32      |
| 9/1/1994  | 30,31      | 33         |
| 1/1/2008  | 1          | 34,35      |
| 9/21/2010 | 34,35      | 36         |
| 6/30/2017 | 18         | 37,38,ST   |
| 6/30/2017 | 17,37      | 39         |



ASSESSOR'S MAP BK150 PG. 21 Riverside County, Calif.

Mamta Sahi











SEC. 23, 24 T.2S, R.5W CITY OF RIVERSIDE

TRA 009-005

211-12

3-10





Legend - Lot Lines Right-Of-Way - - Old Lot Lines - - Reference R.O.W --- Other Easements • • • • Lease Area Subdivision Tic Mark

60<sub>08</sub> P901 P913 BK 213 P932 P919



11/1/1974 019 14-17 12/1/1974 121-20 3/1/1975 121-10-12 121-21 9/1/1980 122-23 ADD ASMNT MRO 11/1/1988 121-8,9 22 ADD ASMNT 122-24 7/1/1992 9/1/1994 121-1 23-,24 3/1/1996 121-23 25-26 4/1/1996 27,28 ADD ASMNT 8/1/2005 122-10 25,ST 8/1/2005 121-21 29.ST 121-30,31 4/1/2009 ADD ASMNT 4/1/2009 25,30 121-32 4/1/2009 26,31 121-33 8/28/2012 121-29 34,35 8/28/2012 121-13,35 8/11/2017 122-4,22 8/11/2017 121-2 20 24 32 33 37

Sep 2017

Map Reference MB 6/48 SB WHITES ADDITION



ASSESSOR'S MAP BK211 PG. 12 Riverside County, Calif.

Mamta Sahi

SEC. 25,