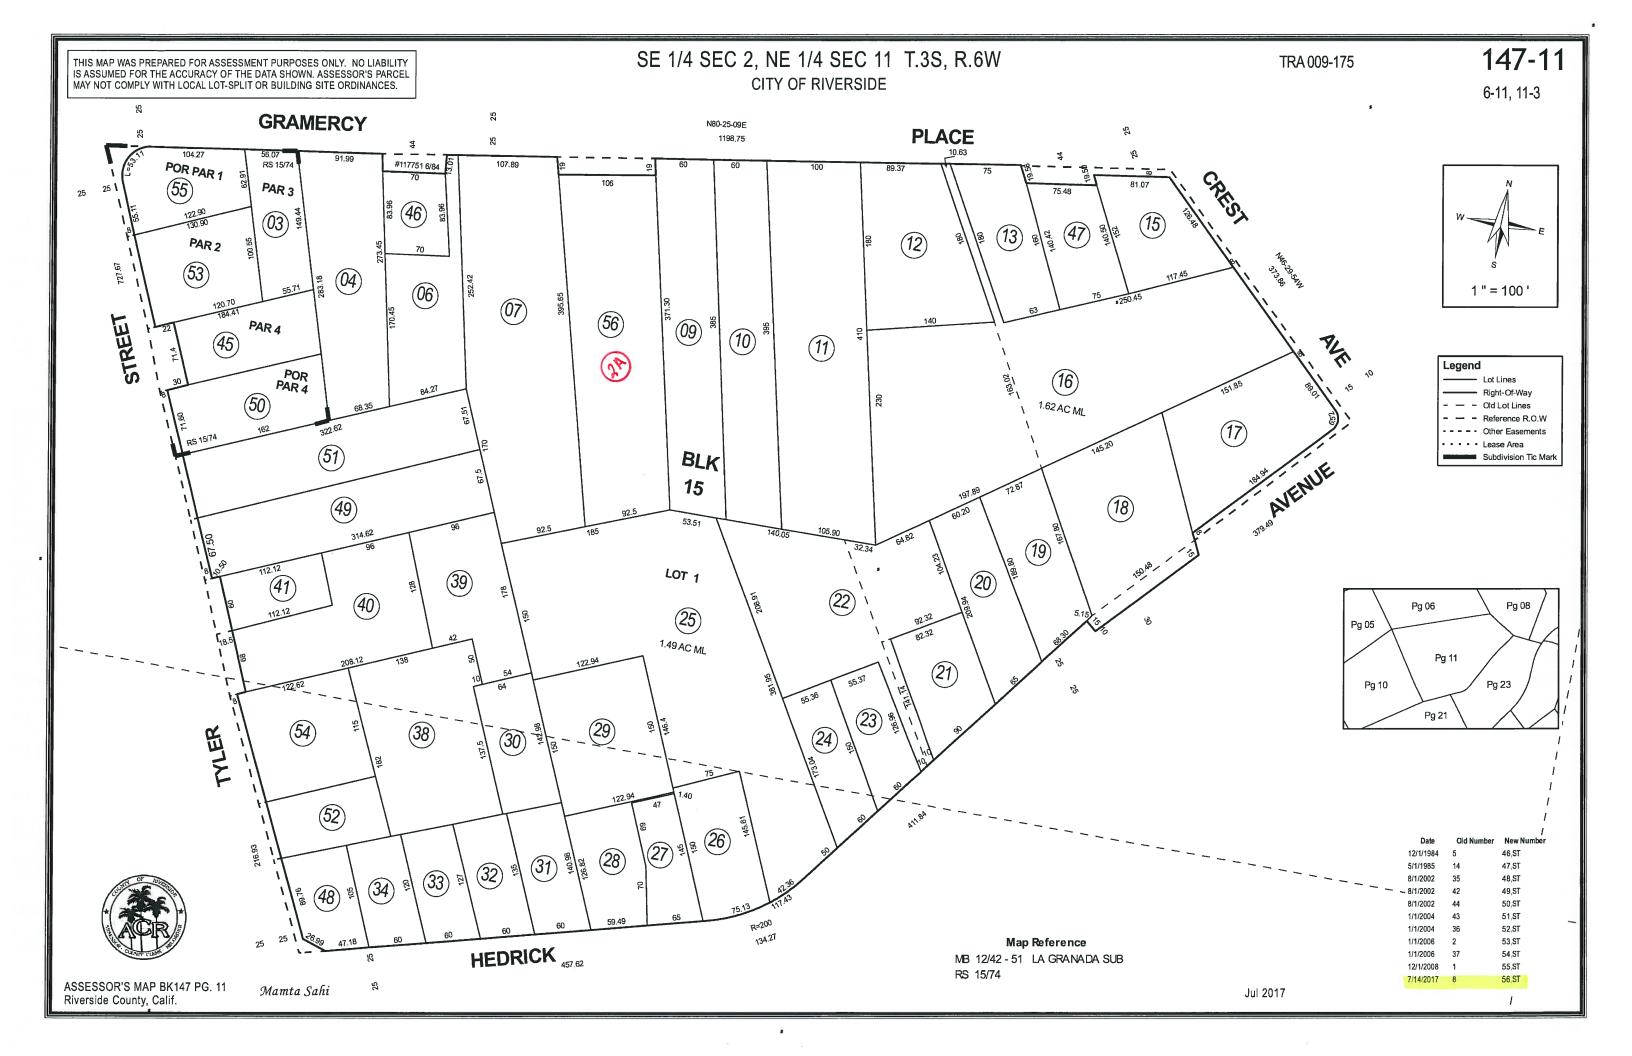

ASSESSOR'S MAP BK147 PG. 06 Riverside County, Calif.

Mamta Sahi

Data RS 44/95

Map Reference MB 12/42 - 51 LA GRANADA

PM 242/95 - 97 PARCEL MAP NO. 37175

Jul 2017

| 111111111 | 20    | 41,31, |
|-----------|-------|--------|
| 4/1/1982  | 1,3,5 | 42     |
| 7/1/1984  | 24    | 43,ST. |
| 7/1/1985  | 35    | 44,ST. |
| 11/1/1985 | 9     | 45,ST. |
| 7/1/1988  | 17    | 46,ST. |
| 1/1/1989  | 42    | 47,ST. |
| 8/1/1989  | 38    | 48,ST. |
| 8/1/2002  | 36    | 49,ST. |
| 1/1/2004  | 2     | 50,ST. |
| 1/1/2004  | 37    | 51,ST. |
| 8/2/2005  | 40    | 52,ST. |
| 7/18/2017 | 47    | 53,54  |
|           |       |        |

147-07 SE 1/4 SEC. 2 T.3S, R.6W TRA 009-174 THIS MAP WAS PREPARED FOR ASSESSMENT PURPOSES ONLY. NO LIABILITY IS ASSUMED FOR THE ACCURACY OF THE DATA SHOWN. ASSESSOR'S PARCEL MAY NOT COMPLY WITH LOCAL LOT-SPLIT OR BUILDING SITE ORDINANCES. CITY OF RIVERSIDE 6-11, 6-11-1 N74-58-30E 308.10 236.09 **AVENUE** LOT E LG 359,07 S,D,3 LOT A CAMPBELL 99.03 (01) (02) (02)03 (04) 144 (01) (02) 03 COONEZ 25 **BLK 37** 03 126 125 124 123 (01)95 93 (13)143 47.03 81.62 (15) 100.58 156.26 1" = 100' (04) (25) 28 127 Ř 122 (05) AVENUE 142 96 NB 52 CREST 147.7 (07)POR LOT 1 AVENUE 27 05 141 24) (06) 97 121 (14) 141.75 53 Legend (08) 26) 140 92.92 Right-Of-Way (06) 139 AVENUE. - - Old Lot Lines 120 (07) (23) 138 129 07- - - - Other Easements 25) • • • Lease Area 136 09 (80) 99 Subdivision Tic Mark 119 08 (09)(22) (10) 24) 130 55 (10) 100 OVERTON 21) 118 09 206.01 23 131 (20) 117 101 56 (11)(19) (10)132 116 (18) ફ Bk 150 Pg 30 Bk 150 Pg 31 (22) (17) Bk 150 Pg 29 133 102 🖇 115 57 (12) 135 114 (12) (21) Pg 07 113 Pg 09 Pg 04 (13)103 (14)(13) 111 (15) (20) Pg 08 (16) NEWVE (19) 254.53 LEWIS 105 (18) (17)106 (16)(15)107 (14) 108 Map Reference MB 31/68 - 69 SIERRA DOWNS TRACT NO. 1 MB 32/96 - 97 SIERRA DOWNS TRACT NO. 2 MB 33/17 - 18 SIERRA DOWNS TRACT NO. 3 10/1/1976 071-11 14, ST

ASSESSOR'S MAP BK147 PG. 07 Riverside County, Calif.

Mamta Sahi

MB 12/42 - 51 LA GRANADA TRACT

Jul 2017

15, ST 7/13/2017 071-12

ASSESSOR'S MAP BK150 PG. 02 Riverside County, Calif.

Mamta Sahi

PM 36/90 PARCEL MAP NO. 9305