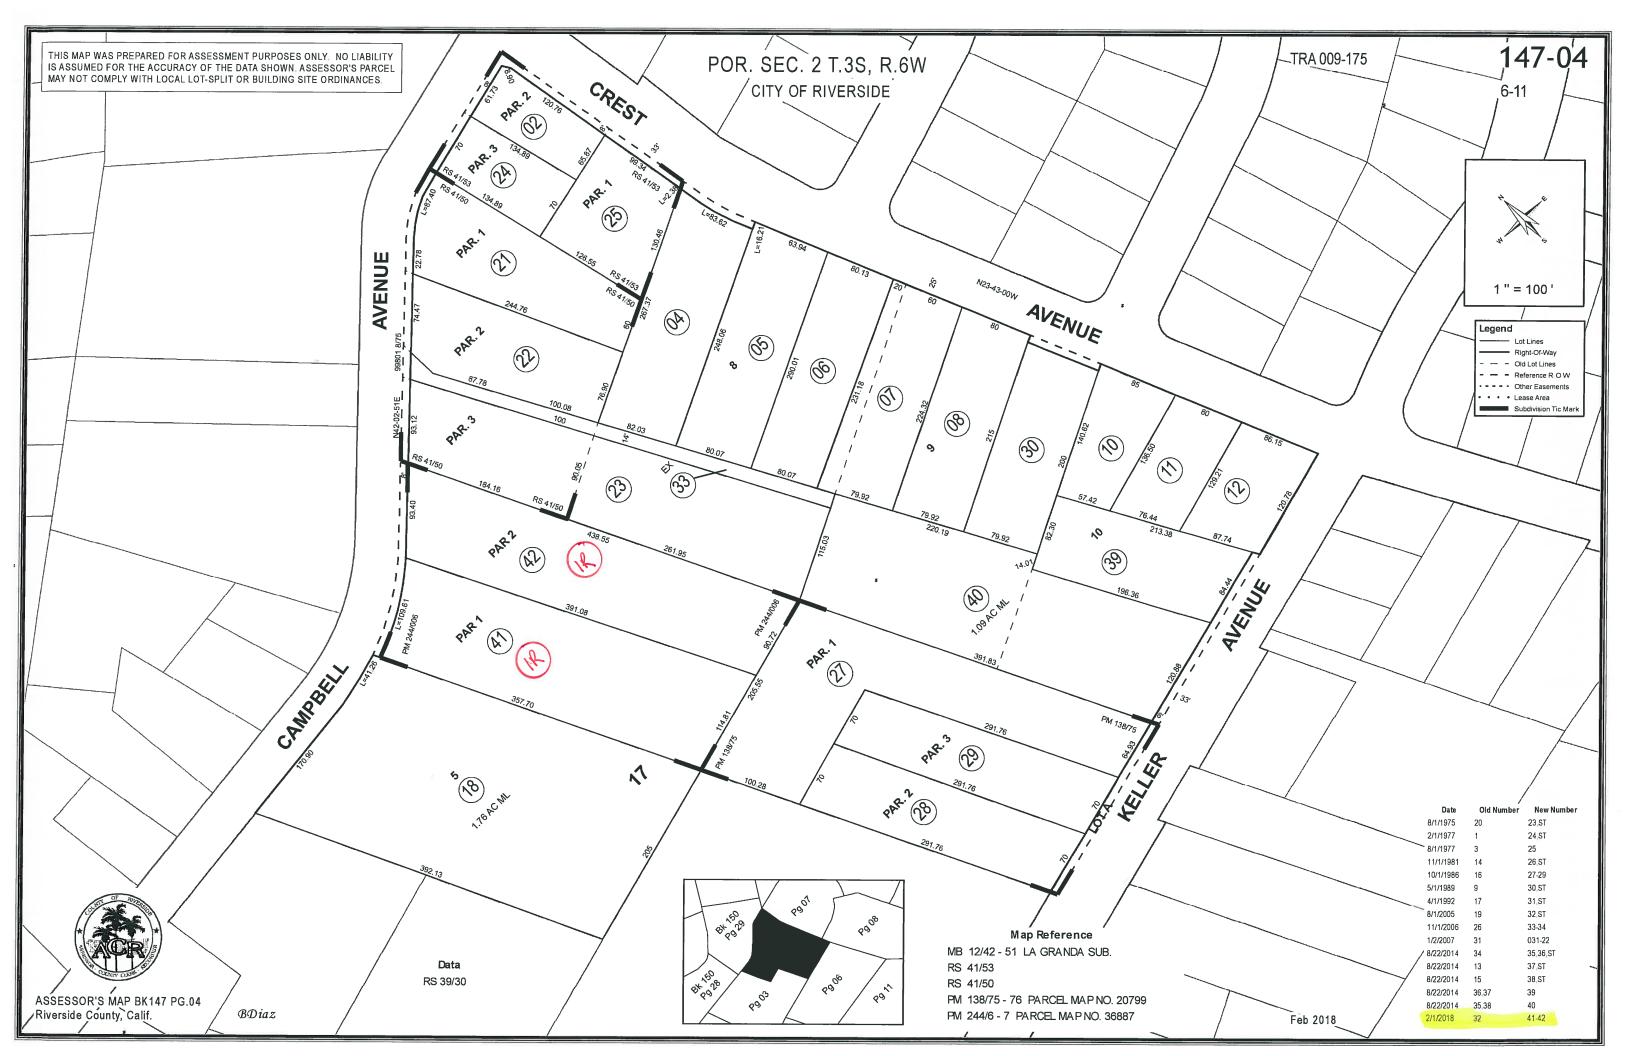

ASSESSOR'S MAP BK147 PG. 06 Riverside County, Calif.

Mamta Sahi

Data RS 44/95

Map Reference MB 12/42 - 51 LA GRANADA

PM 242/95 - 97 PARCEL MAP NO. 37175

Jul 2017

| 111111111 | 20    | 41,31, |
|-----------|-------|--------|
| 4/1/1982  | 1,3,5 | 42     |
| 7/1/1984  | 24    | 43,ST. |
| 7/1/1985  | 35    | 44,ST. |
| 11/1/1985 | 9     | 45,ST. |
| 7/1/1988  | 17    | 46,ST. |
| 1/1/1989  | 42    | 47,ST. |
| 8/1/1989  | 38    | 48,ST. |
| 8/1/2002  | 36    | 49,ST. |
| 1/1/2004  | 2     | 50,ST. |
| 1/1/2004  | 37    | 51,ST. |
| 8/2/2005  | 40    | 52,ST. |
| 7/18/2017 | 47    | 53,54  |
|           |       |        |