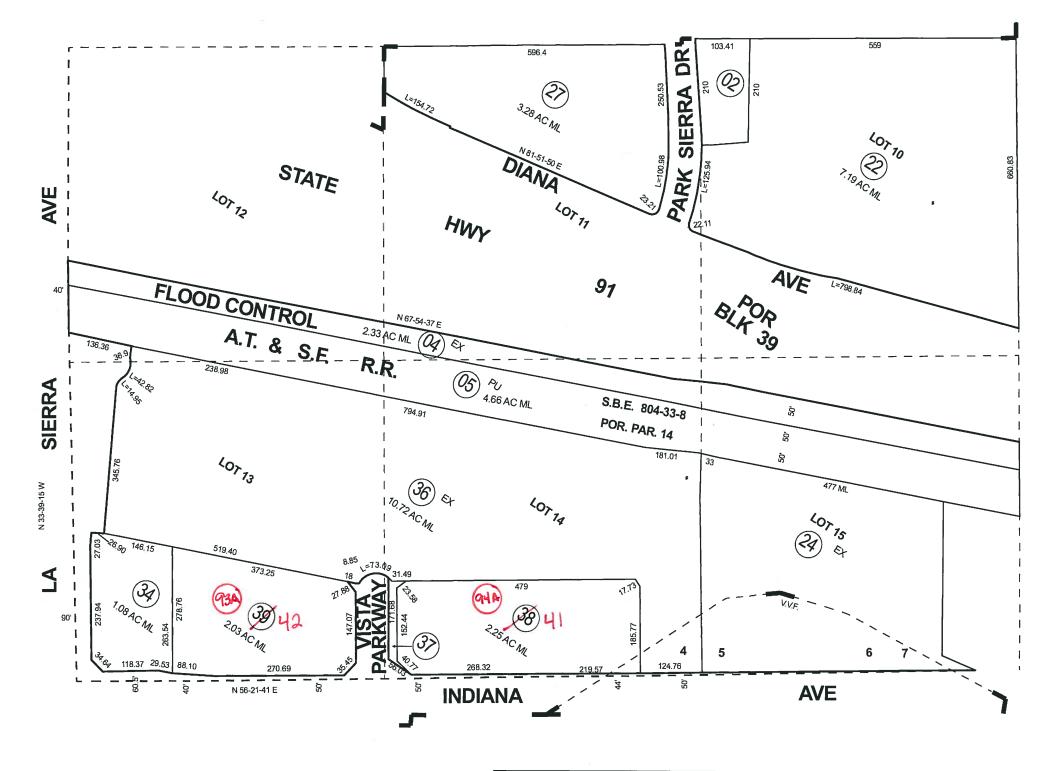

POR. SE1/4 SEC. 14 T.3S, R.5W

CITY OF RIVERSIDE

TRA 009-002

242-17

5-72

ASSESSOR'S MAP BK242 PG. 17 Riverside County, Calif.

LJiang

MB 56/3-4 INSTR# 29329 4/67

| L | Pg    | 28 | Pg 30 | Bk 243<br>Pg 60 |
|---|-------|----|-------|-----------------|
|   | Pg 16 |    | Pg 17 | Bk 243<br>Pg 50 |
|   | Pg 1  | 18 | Pg 19 | Bk 243<br>Pg 51 |