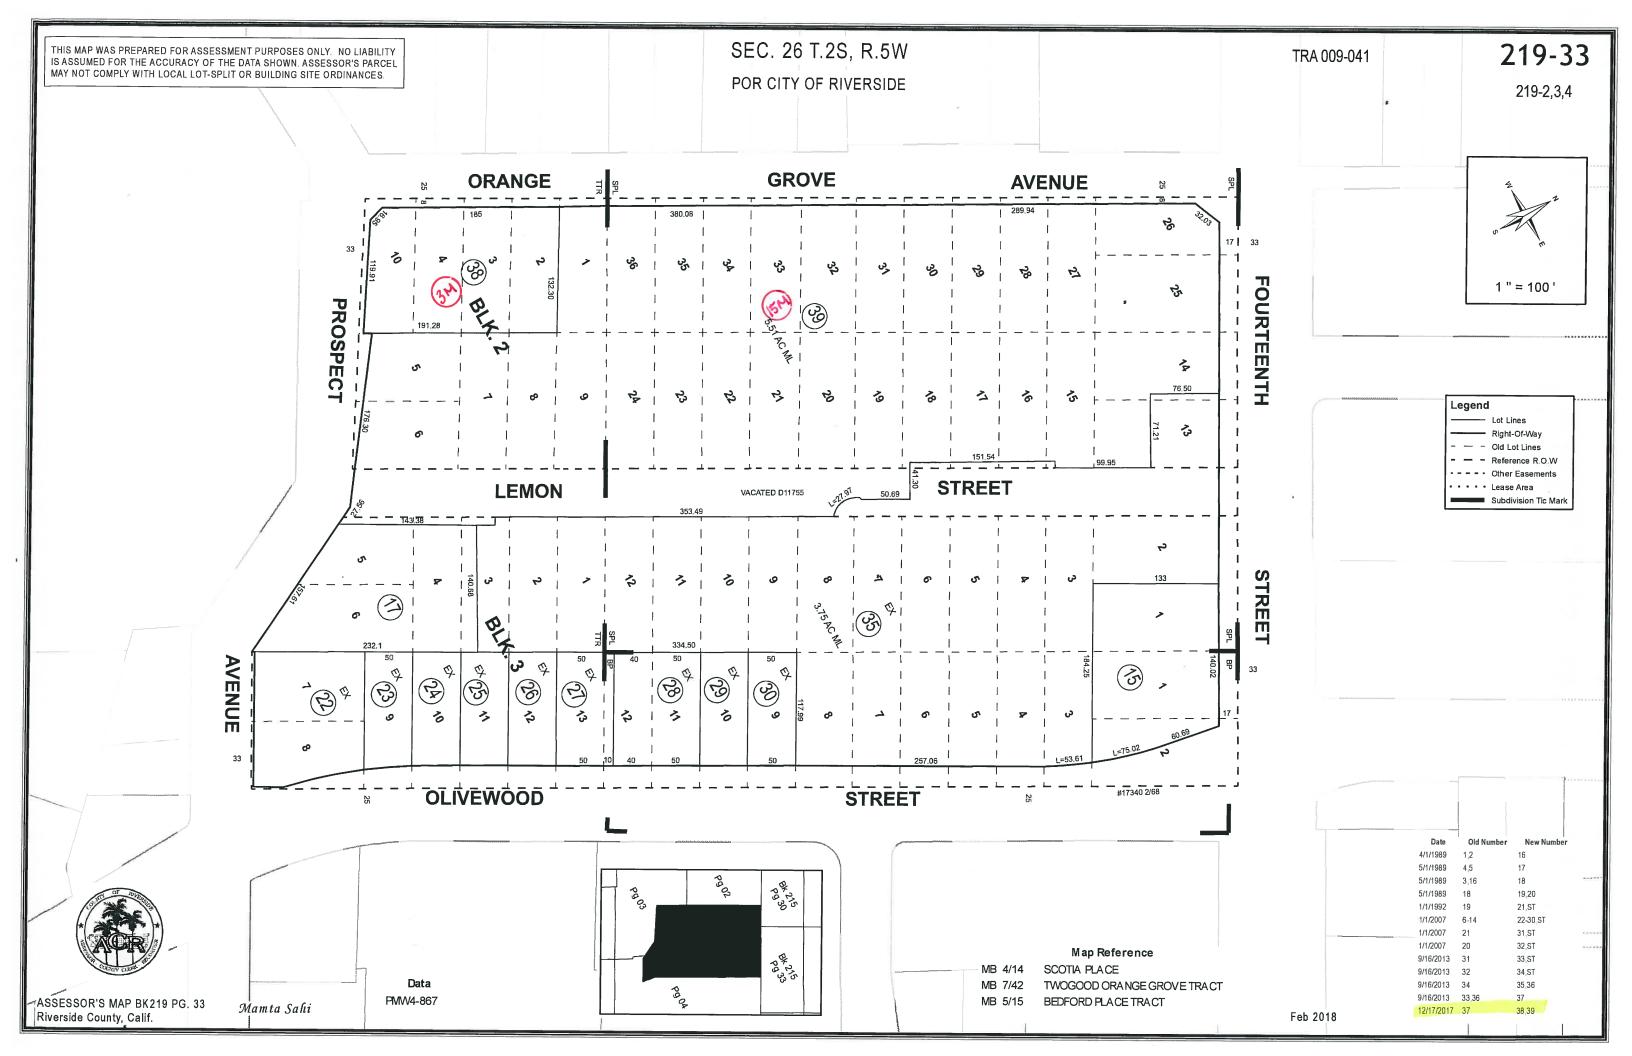

213-02 BLOCK 1 RANGE 7 & 8, POR T.2S., R.5W. THIS MAP WAS PREPARED FOR ASSESSMENT PURPOSES ONLY. NO LIABILITY IS ASSUMED FOR THE ACCURACY OF THE DATA SHOWN. ASSESSOR'S PARCEL MAY NOT COMPLY WITH LOCAL LOT-SPLIT OR BUILDING SITE ORDINANCES. TRA 009-041 CITY OF RIVERSIDE 1-2 **FIRST** STREET 33 BBT 49.5 @ 1"=60' (17) 33 STREET 2 BLVD. STREET **O** @ 3 40 **3** POR.LOT. 105 b 5 (40) MARKET 02) **FAIRMOUNT** MAIN 5 01 **Q** 10 9 (%) (b) 40 10 6 6 49.5 52.5 Legend - Lot Lines Right-Of-Way 33 - - Old Lot Lines **STREET SECOND** - - Reference R.O.W --- Other Easements · · · · Lease Area Subdivision Tic Mark 1/1/1978 021-8 13-15 16,ST Map Reference 8/18/2017 021-15 17,ST MB 4/39 S.B. C.C MILLER'S SUBDIVISION Data 8/18/2017 021-1 18,ST MB 4/45 S.B. OPPENHEIMER'S SUBDIVISION MB 7/17 S.B. ASSESSOR'S MAP BK213 PG.02 8/18/2017 021-4 19,ST MB 2/25 BONNIE BRAETRACT jasantos Riverside County, Calif. Oct 2017