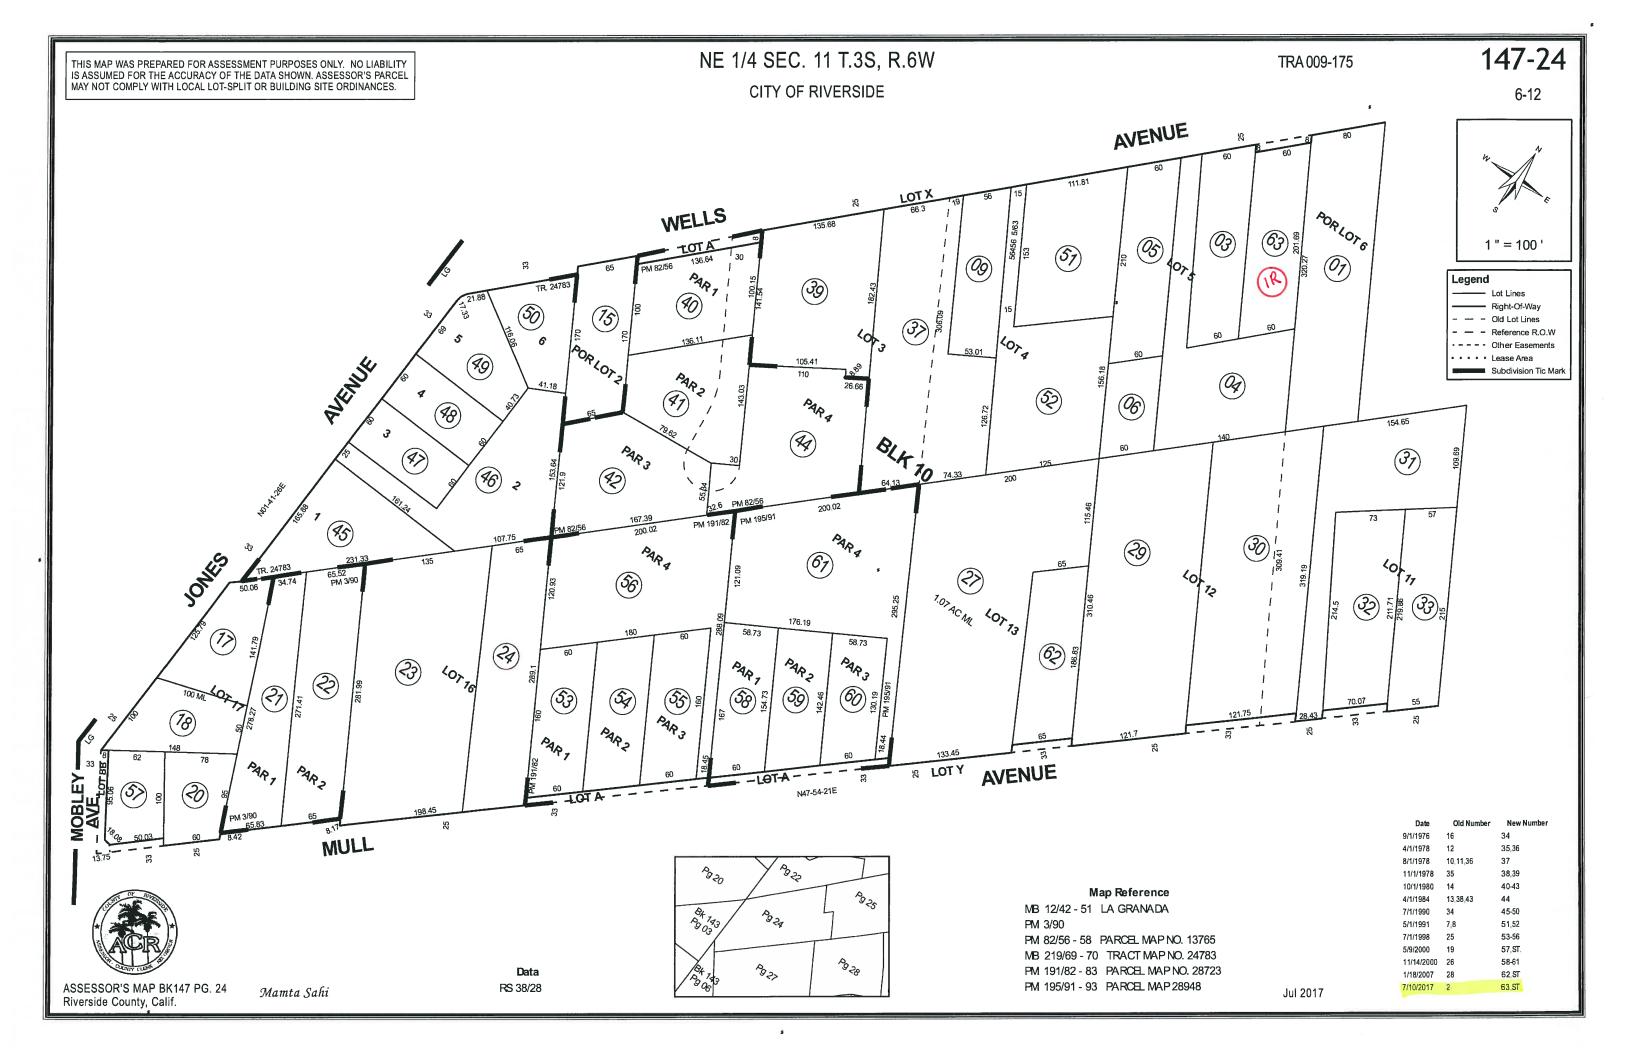

ASSESSOR'S MAP BK147 PG. 07 Riverside County, Calif.

Mamta Sahi

MB 12/42 - 51 LA GRANADA TRACT

Jul 2017

15, ST 7/13/2017 071-12

ASSESSOR'S MAP BK150 PG. 02 Riverside County, Calif.

Mamta Sahi

PM 36/90 PARCEL MAP NO. 9305