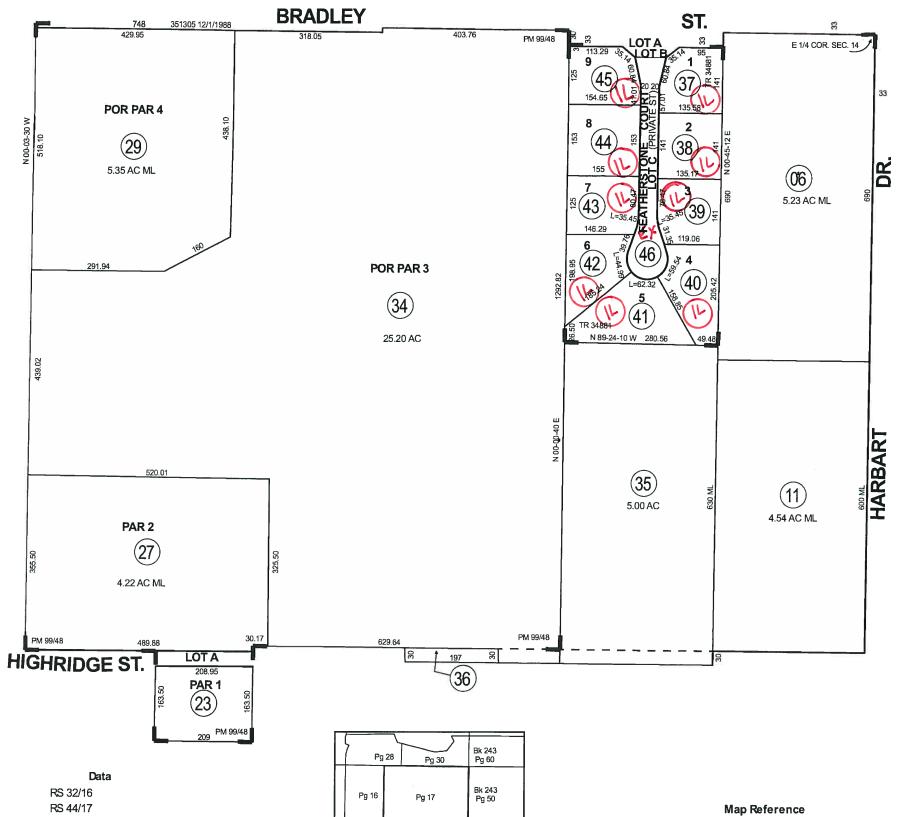

POR. SE1/4 SEC. 14 T.3S, R.5W

CITY OF RIVERSIDE

TRA 009-002

242-17

5-72

## Legend Lot Lines Right-Of-Way - - Old Lot Lines - - Reference R.O.W - - - · Other Easements • • • Lease Area Subdivision Tic Mark

3/1/1977 190-12 190-12 190-13 004 007 008 001 002 003 009 13 14,17,20 3/1/1977 3/1/1977 11 14-16 17-19 20-23 24,25 ST 2/1/1982 2/1/1982 3/1/1983 15,18,21,24 16,19,22,25 28 27 29,ST 30,ST 31-33 8/1/1986 15,18,21,24 28 8/1/1986 16,19,22,25 27 12/1/1988 26 29,ST 12/1/1988 28 30,ST 1/1/1991 12 31-33 1/1/1991 30,33 34 1/1/1991 10,32 35 4/1/2000 31 ST 11/4/2015 ADD ASMNT 36 7/19/2017 5 37-46

ASSESSOR'S MAP BK242 PG. 17 Riverside County, Calif.

LJiang

MB 56/3-4 INSTR# 29329 4/67

| L | Pg    | 28 | Pg 30 | Bk 243<br>Pg 60 |
|---|-------|----|-------|-----------------|
|   | Pg 16 |    | Pg 17 | Bk 243<br>Pg 50 |
|   | Pg 1  | 18 | Pg 19 | Bk 243<br>Pg 51 |

PM 99/48 - 49 PARCEL MAP NO. 10012 MB 454/96 - 97 TRACT MAP NO. 34881

268-32

268-02

ASSESSOR'S MAP BK268 PG.32 Riverside County, Calif.

jasantos

Map Reference
MB 233/98 - 99 TRACT MAP NO. 24082-1
MB 430/23 - 27 TRACT MAP NO. 32270