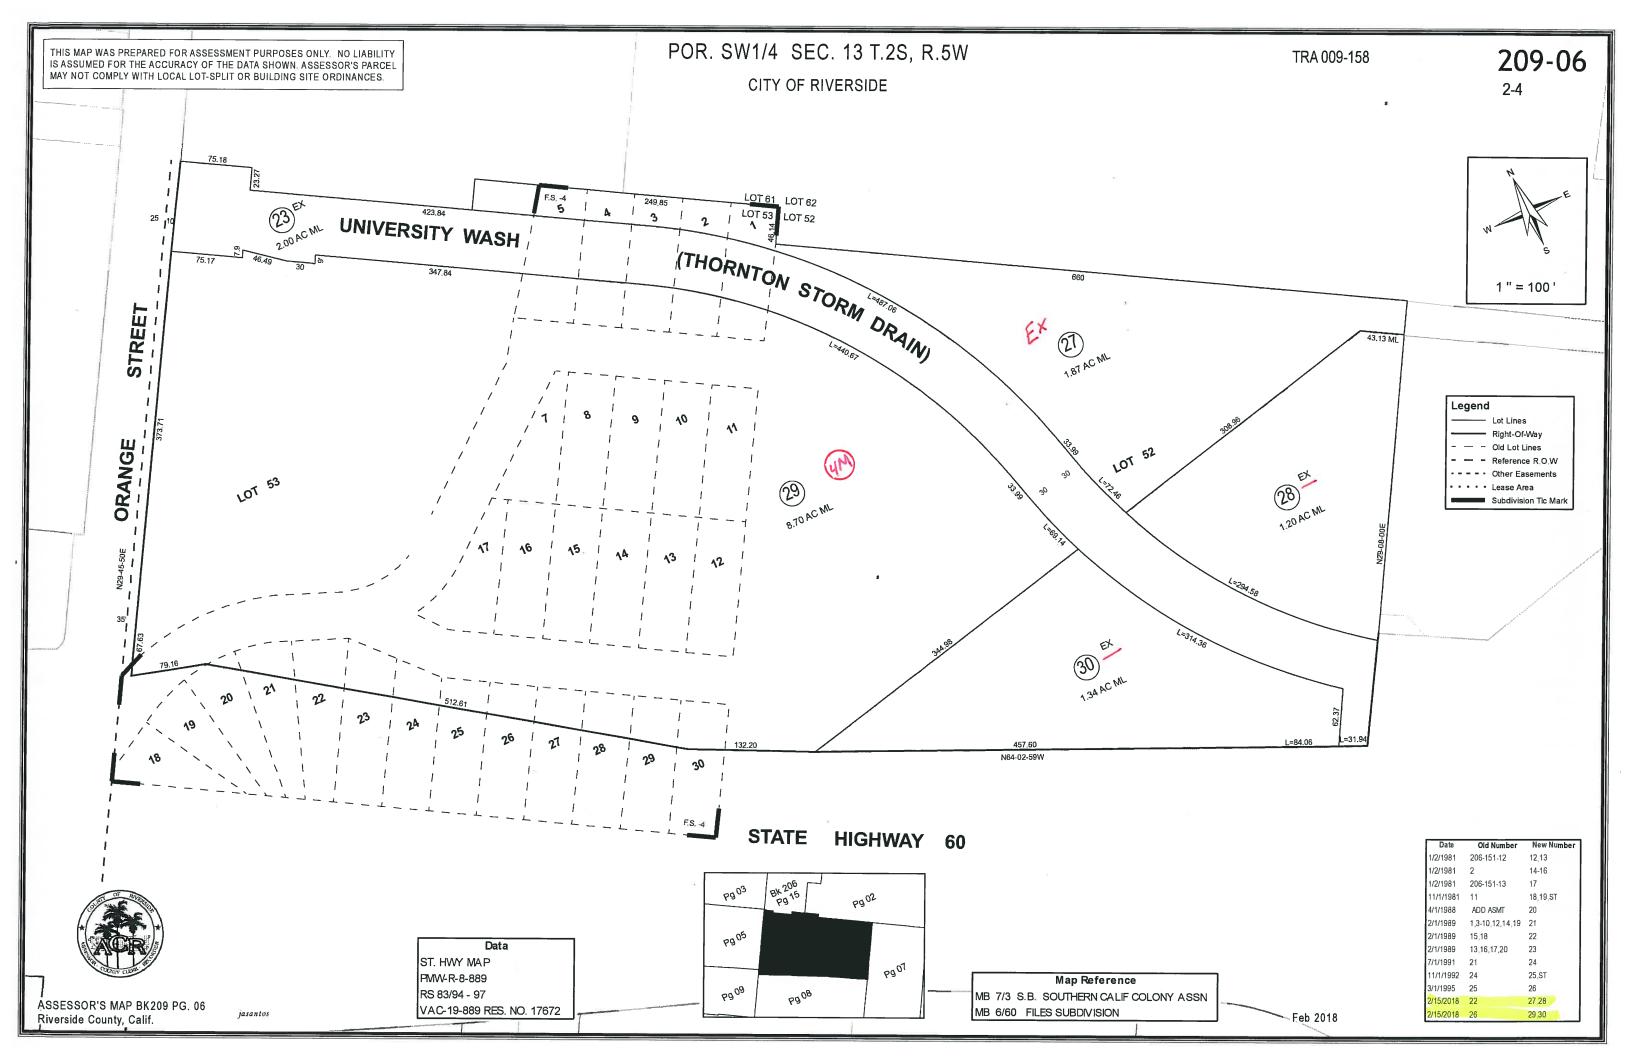

L MAP NO. 9048
PM 222/52 - 54 PARCEL MAP NO. 34425
MB 12/11 - 13 CHADBOURNE HEIGHTS

| Date      | Old Number | New Number |
|-----------|------------|------------|
| 5/1/1977  | 14         | 19 T-ST    |
| 5/1/1977  | 13         | 20 T-ST    |
| 1/1/1978  | 20         | 21,22      |
| 4/1/1980  | 19         | 23-26      |
| 10/1/1991 | 5          | 27,ST      |
| 11/1/1993 | 6,27       | 28         |
| 9/1/1994  | 4          | 29 ST      |
| 9/1/1994  | 3          | 30 ST      |
| 9/1/1994  | 29         | 31,32      |
| 9/1/1994  | 30,31      | 33         |
| 1/1/2008  | 1          | 34,35      |
| 9/21/2010 | 34,35      | 36         |
| 6/30/2017 | 18         | 37,38,ST   |
| 6/30/2017 | 17,37      | 39         |



ASSESSOR'S MAP BK150 PG. 21 Riverside County, Calif.

Mamta Sahi











SEC. 23, 24 T.2S, R.5W CITY OF RIVERSIDE

TRA 009-005

211-12

3-10





Legend - Lot Lines Right-Of-Way - - Old Lot Lines - - Reference R.O.W --- Other Easements • • • • Lease Area Subdivision Tic Mark

60<sub>08</sub> P901 P913 BK 213 P932 P919



11/1/1974 019 14-17 12/1/1974 121-20 3/1/1975 121-10-12 121-21 9/1/1980 122-23 ADD ASMNT MRO 11/1/1988 121-8,9 22 ADD ASMNT 122-24 7/1/1992 9/1/1994 121-1 23-,24 3/1/1996 121-23 25-26 4/1/1996 27,28 ADD ASMNT 8/1/2005 122-10 25,ST 8/1/2005 121-21 29.ST 121-30,31 4/1/2009 ADD ASMNT 4/1/2009 25,30 121-32 4/1/2009 26,31 121-33 8/28/2012 121-29 34,35 8/28/2012 121-13,35 8/11/2017 122-4,22 8/11/2017 121-2 20 24 32 33 37

Sep 2017

Map Reference MB 6/48 SB WHITES ADDITION



ASSESSOR'S MAP BK211 PG. 12 Riverside County, Calif.

Mamta Sahi

SEC. 2