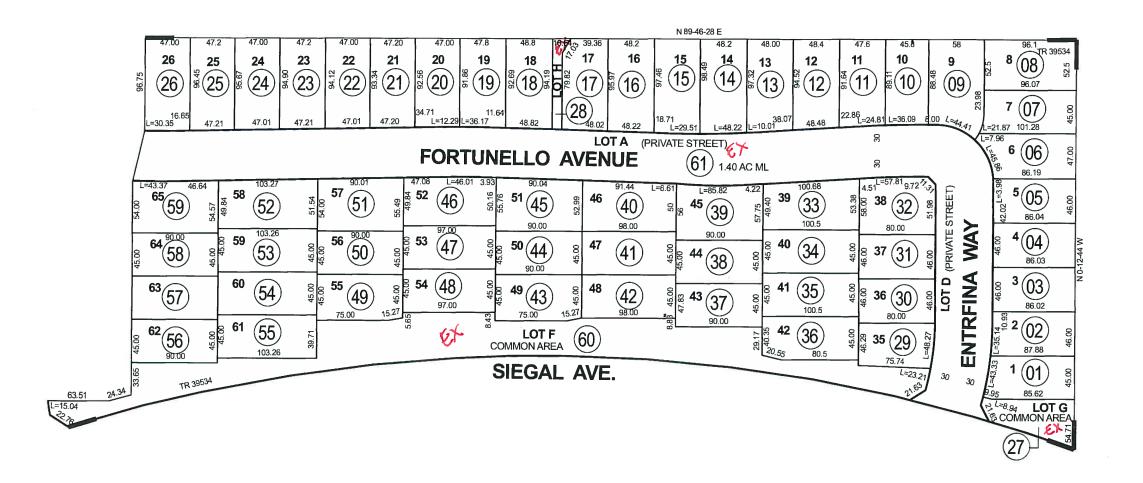

• • • • • Other Easements
• • • • • Lease Area

Subdivision Tic Mark

Legend

Map Reference MB 455/20-26 TRACT MAP NO. 39534

ASSESSOR'S MAP BK284 PG. 38 Riverside County, Calif.

LJiang

Sep 2017

284-39

284-14

Pg 06

ASSESSOR'S MAP BK284 PG. 39 Riverside County, Calif.

LJiang

MB 455/20-26 TRACT MAP NO. 39534 MB 409/8 -13 TRACT MAP NO 30508-1

Old Number NewNumber 8/15/2017 PG.14-3 8/15/2017 PG.14-17

31 32

Corporate Headquarters 3750 McCray Street Riverside, CA 92506 951.686.1070