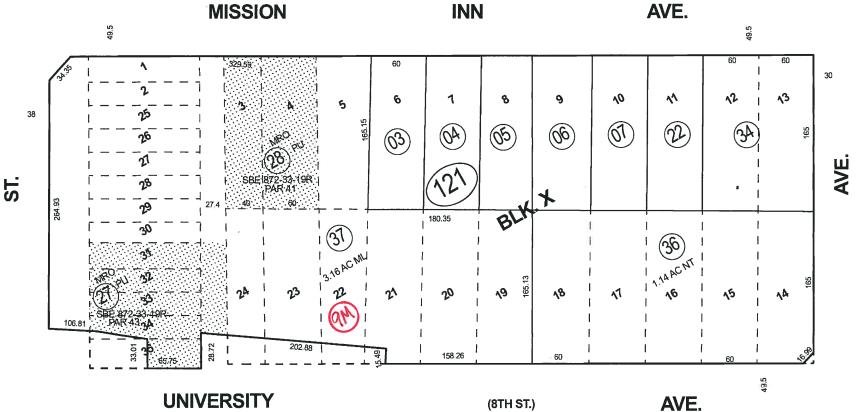

60<sub>08</sub> P901 P913 BK 213 P932 P919

11/1/1974 019 14-17 12/1/1974 121-20 3/1/1975 121-10-12 121-21 9/1/1980 122-23 ADD ASMNT MRO 11/1/1988 121-8,9 22 ADD ASMNT 122-24 7/1/1992 9/1/1994 121-1 23-,24 3/1/1996 121-23 25-26 4/1/1996 27,28 ADD ASMNT 8/1/2005 122-10 25,ST 8/1/2005 121-21 29.ST 121-30,31 4/1/2009 ADD ASMNT 4/1/2009 25,30 121-32 4/1/2009 26,31 121-33 8/28/2012 121-29 34,35 8/28/2012 121-13,35 8/11/2017 122-4,22 8/11/2017 121-2 20 24 32 33 37

Sep 2017

Map Reference MB 6/48 SB WHITES ADDITION

ASSESSOR'S MAP BK211 PG. 12 Riverside County, Calif.

Mamta Sahi

SEC. 25, 26 T.2S, R.5W CITY OF RIVERSIDE

TRA 009-000 009-124 211-25

3-14

ASSESSOR'S MAP BK211 PG. 25 Riverside County, Calif.