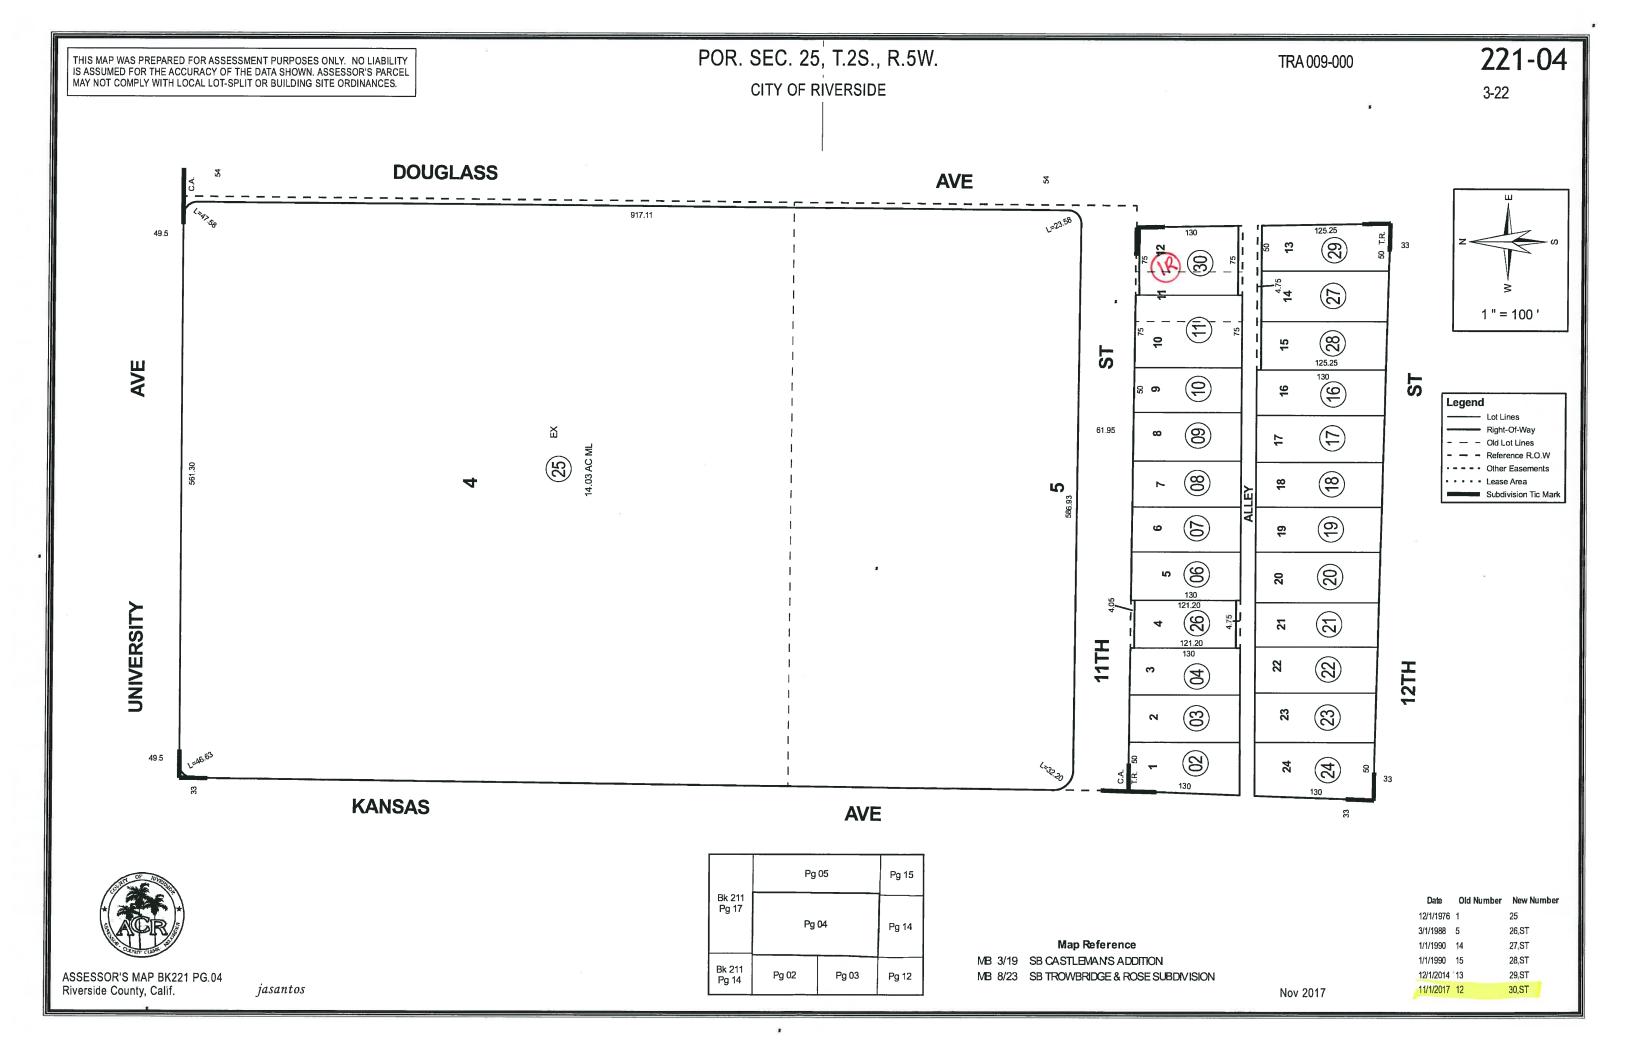

Sep 2017

Map Reference MB 6/48 SB WHITES ADDITION

ASSESSOR'S MAP BK211 PG. 12 Riverside County, Calif.

Mamta Sahi

SEC. 25, 26 T.2S, R.5W CITY OF RIVERSIDE

TRA 009-000 009-124 211-25

3-14

ASSESSOR'S MAP BK211 PG. 25 Riverside County, Calif.