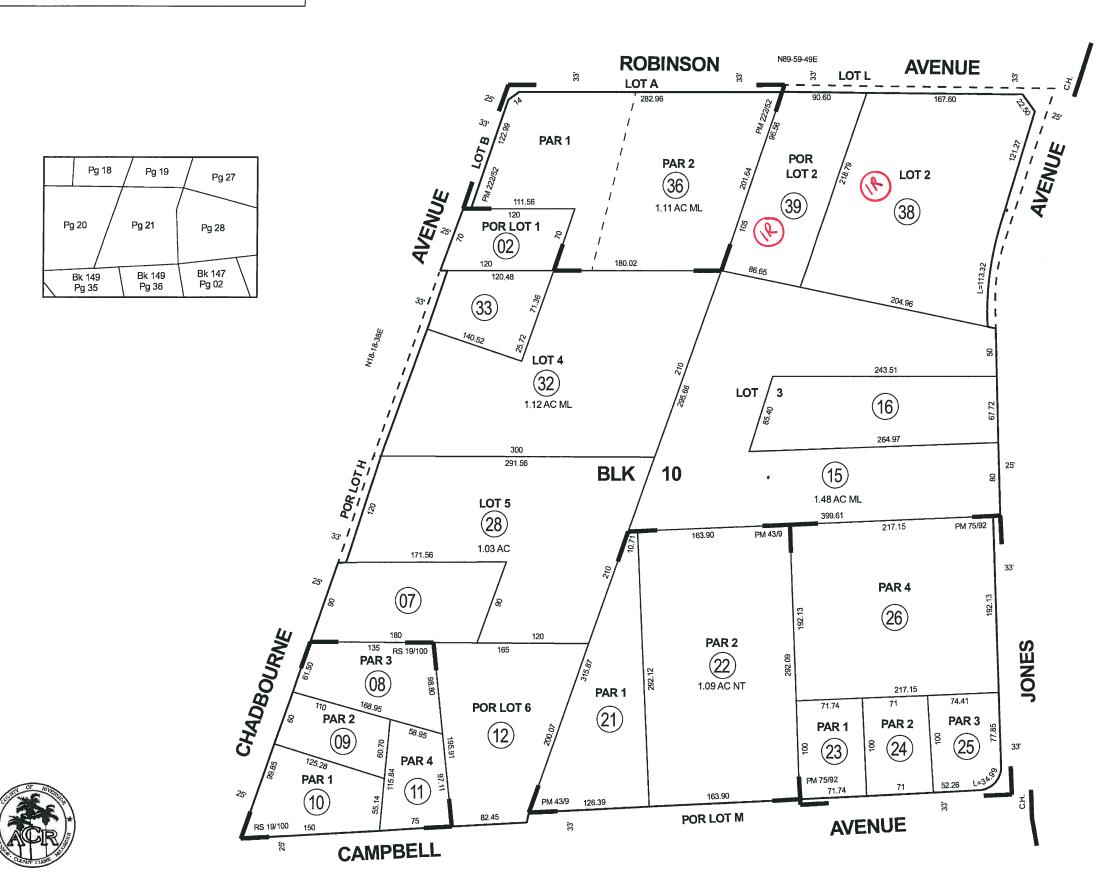

## Map Reference

PM 75/92 - 93 PARCEL MAP NO. 10589
RS 19/100 RECORD OF SURVEY
PM 43/9 PARCEL MAP NO. 9048
PM 222/52 - 54 PARCEL MAP NO. 34425
MB 12/11 - 13 CHADBOURNE HEIGHTS

| Date      | Old Number | New Number |
|-----------|------------|------------|
| 5/1/1977  | 14         | 19 T-ST    |
| 5/1/1977  | 13         | 20 T-ST    |
| 1/1/1978  | 20         | 21,22      |
| 4/1/1980  | 19         | 23-26      |
| 10/1/1991 | 5          | 27,ST      |
| 11/1/1993 | 6,27       | 28         |
| 9/1/1994  | 4          | 29 ST      |
| 9/1/1994  | 3          | 30 ST      |
| 9/1/1994  | 29         | 31,32      |
| 9/1/1994  | 30,31      | 33         |
| 1/1/2008  | 1          | 34,35      |
| 9/21/2010 | 34,35      | 36         |
| 6/30/2017 | 18         | 37,38,ST   |
| 6/30/2017 | 17,37      | 39         |

ASSESSOR'S MAP BK150 PG. 21 Riverside County, Calif.

Mamta Sahi

SEC. 23, 24 T.2S, R.5W CITY OF RIVERSIDE

TRA 009-005

211-12

3-10

Legend - Lot Lines Right-Of-Way - - Old Lot Lines - - Reference R.O.W --- Other Easements • • • • Lease Area Subdivision Tic Mark