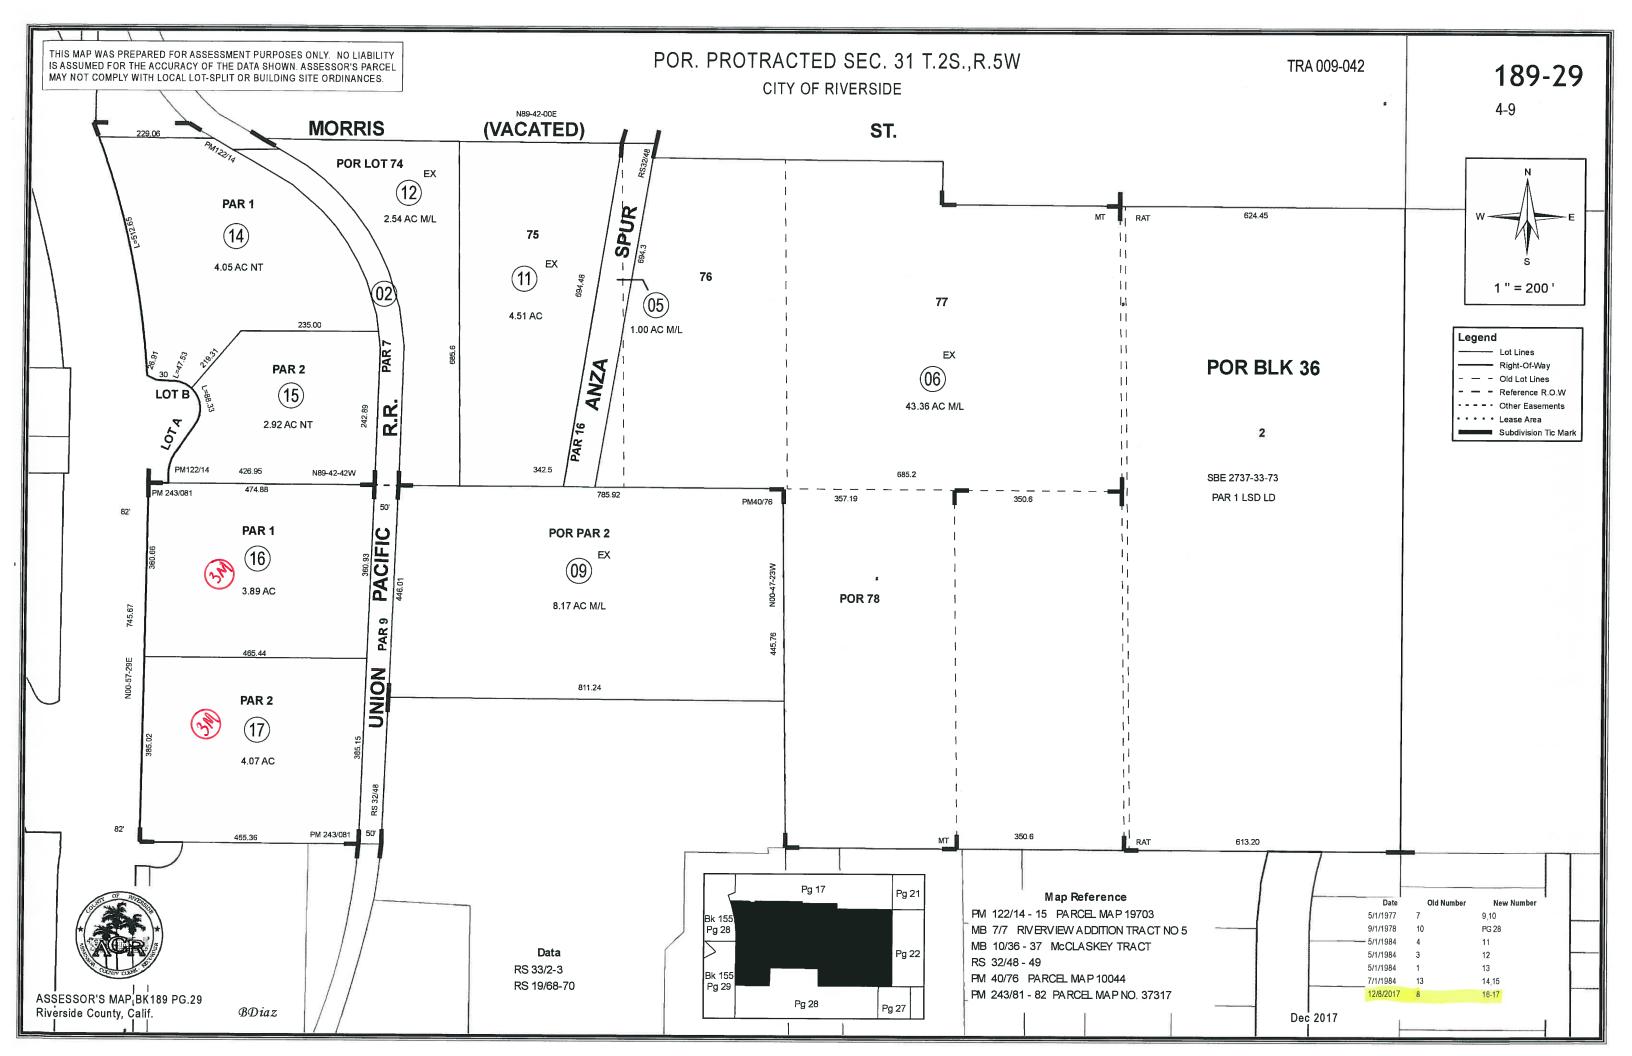

PARCEL MAP NO. 9048
PM 222/52 - 54 PARCEL MAP NO. 34425
MB 12/11 - 13 CHADBOURNE HEIGHTS

| Date      | Old Number | New Number |
|-----------|------------|------------|
| 5/1/1977  | 14         | 19 T-ST    |
| 5/1/1977  | 13         | 20 T-ST    |
| 1/1/1978  | 20         | 21,22      |
| 4/1/1980  | 19         | 23-26      |
| 10/1/1991 | 5          | 27,ST      |
| 11/1/1993 | 6,27       | 28         |
| 9/1/1994  | 4          | 29 ST      |
| 9/1/1994  | 3          | 30 ST      |
| 9/1/1994  | 29         | 31,32      |
| 9/1/1994  | 30,31      | 33         |
| 1/1/2008  | 1          | 34,35      |
| 9/21/2010 | 34,35      | 36         |
| 6/30/2017 | 18         | 37,38,ST   |
| 6/30/2017 | 17,37      | 39         |



ASSESSOR'S MAP BK150 PG. 21 Riverside County, Calif.

Mamta Sahi











SEC. 23, 24 T.2S, R.5W CITY OF RIVERSIDE

TRA 009-005

211-12

3-10





Legend - Lot Lines Right-Of-Way - - Old Lot Lines - - Reference R.O.W --- Other Easements • • • • Lease Area Subdivision Tic Mark

60<sub>08</sub> P901 P913 BK 213 P932 P919



11/1/1974 019 14-17 12/1/1974 121-20 3/1/1975 121-10-12 121-21 9/1/1980 122-23 ADD ASMNT MRO 11/1/1988 121-8,9 22 ADD ASMNT 122-24 7/1/1992 9/1/1994 121-1 23-,24 3/1/1996 121-23 25-26 4/1/1996 27,28 ADD ASMNT 8/1/2005 122-10 25,ST 8/1/2005 121-21 29.ST 121-30,31 4/1/2009 ADD ASMNT 4/1/2009 25,30 121-32 4/1/2009 26,31 121-33 8/28/2012 121-29 34,35 8/28/2012 121-13,35 8/11/2017 122-4,22 8/11/2017 121-2 20 24 32 33 37

Sep 2017

Map Reference MB 6/48 SB WHITES ADDITION



ASSESSOR'S MAP BK211 PG. 12 Riverside County, Calif.

Mamta Sahi