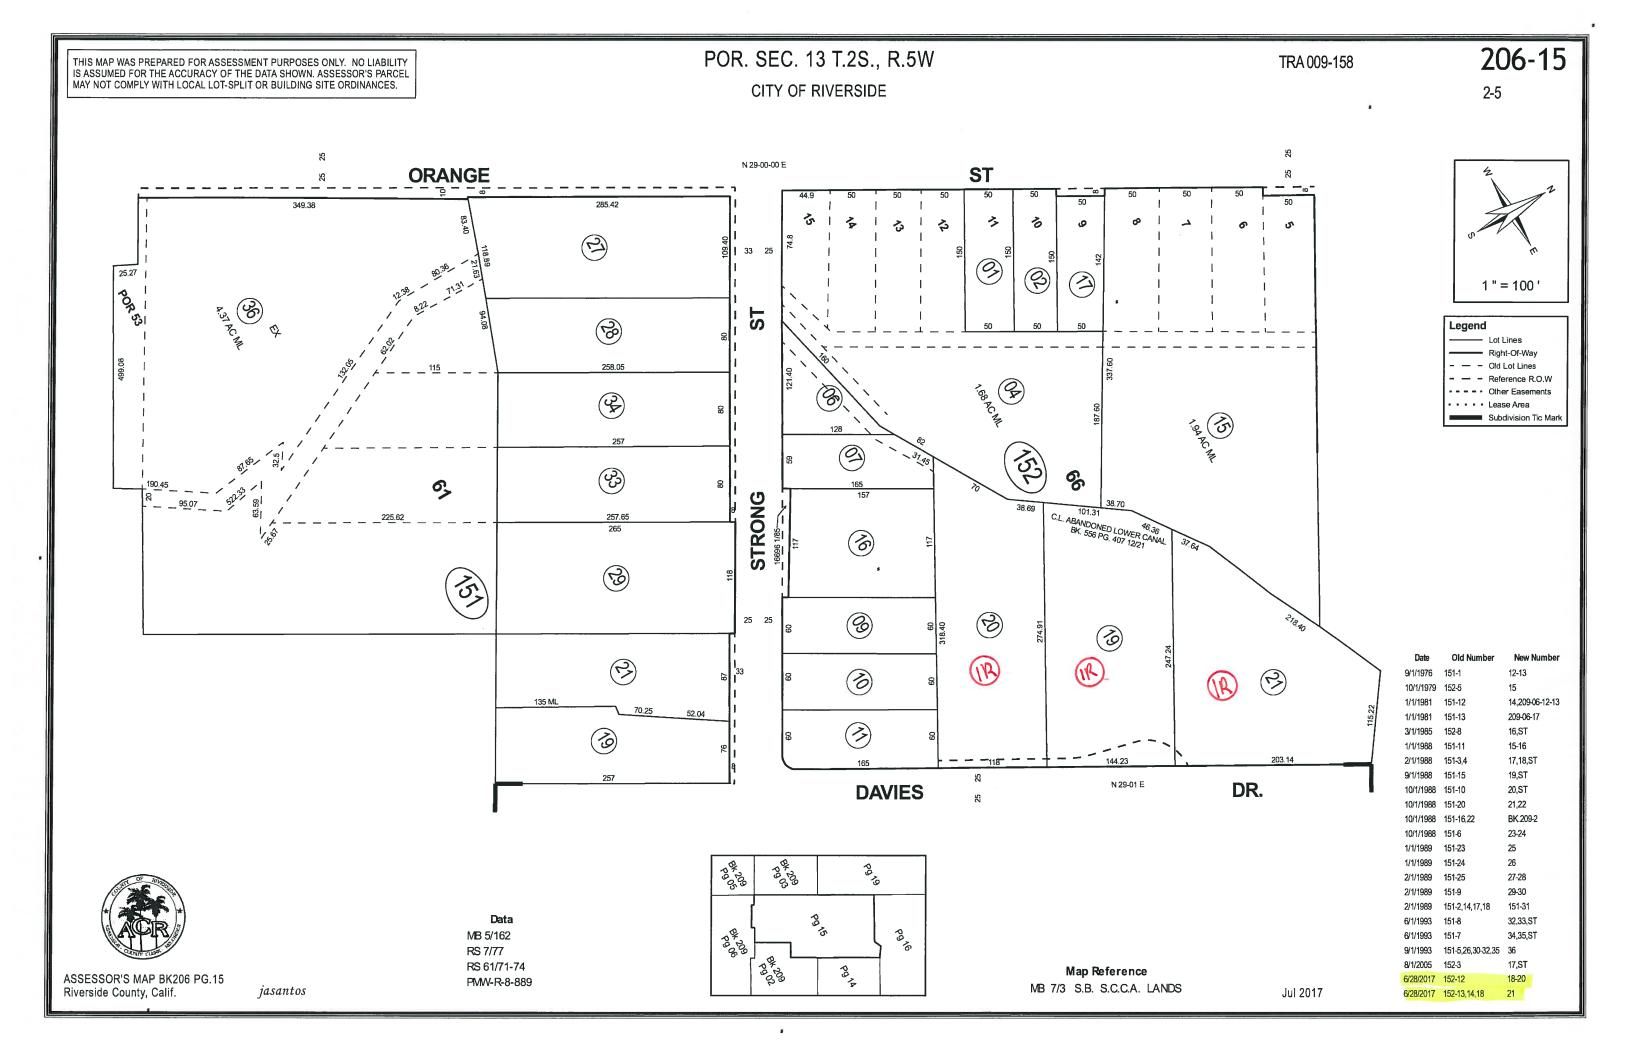

CEL MAP NO. 9048
PM 222/52 - 54 PARCEL MAP NO. 34425
MB 12/11 - 13 CHADBOURNE HEIGHTS

| Date      | Old Number | New Number |
|-----------|------------|------------|
| 5/1/1977  | 14         | 19 T-ST    |
| 5/1/1977  | 13         | 20 T-ST    |
| 1/1/1978  | 20         | 21,22      |
| 4/1/1980  | 19         | 23-26      |
| 10/1/1991 | 5          | 27,ST      |
| 11/1/1993 | 6,27       | 28         |
| 9/1/1994  | 4          | 29 ST      |
| 9/1/1994  | 3          | 30 ST      |
| 9/1/1994  | 29         | 31,32      |
| 9/1/1994  | 30,31      | 33         |
| 1/1/2008  | 1          | 34,35      |
| 9/21/2010 | 34,35      | 36         |
| 6/30/2017 | 18         | 37,38,ST   |
| 6/30/2017 | 17,37      | 39         |



ASSESSOR'S MAP BK150 PG. 21 Riverside County, Calif.

Mamta Sahi











SEC. 23, 24 T.2S, R.5W CITY OF RIVERSIDE

TRA 009-005

211-12

3-10





Legend - Lot Lines Right-Of-Way - - Old Lot Lines - - Reference R.O.W --- Other Easements • • • • Lease Area Subdivision Tic Mark

60<sub>08</sub> P901 P913 BK 213 P932 P919



11/1/1974 019 14-17 12/1/1974 121-20 3/1/1975 121-10-12 121-21 9/1/1980 122-23 ADD ASMNT MRO 11/1/1988 121-8,9 22 ADD ASMNT 122-24 7/1/1992 9/1/1994 121-1 23-,24 3/1/1996 121-23 25-26 4/1/1996 27,28 ADD ASMNT 8/1/2005 122-10 25,ST 8/1/2005 121-21 29.ST 121-30,31 4/1/2009 ADD ASMNT 4/1/2009 25,30 121-32 4/1/2009 26,31 121-33 8/28/2012 121-29 34,35 8/28/2012 121-13,35 8/11/2017 122-4,22 8/11/2017 121-2 20 24 32 33 37

Sep 2017

Map Reference MB 6/48 SB WHITES ADDITION



ASSESSOR'S MAP BK211 PG. 12 Riverside County, Calif.

Mamta Sahi

SEC.