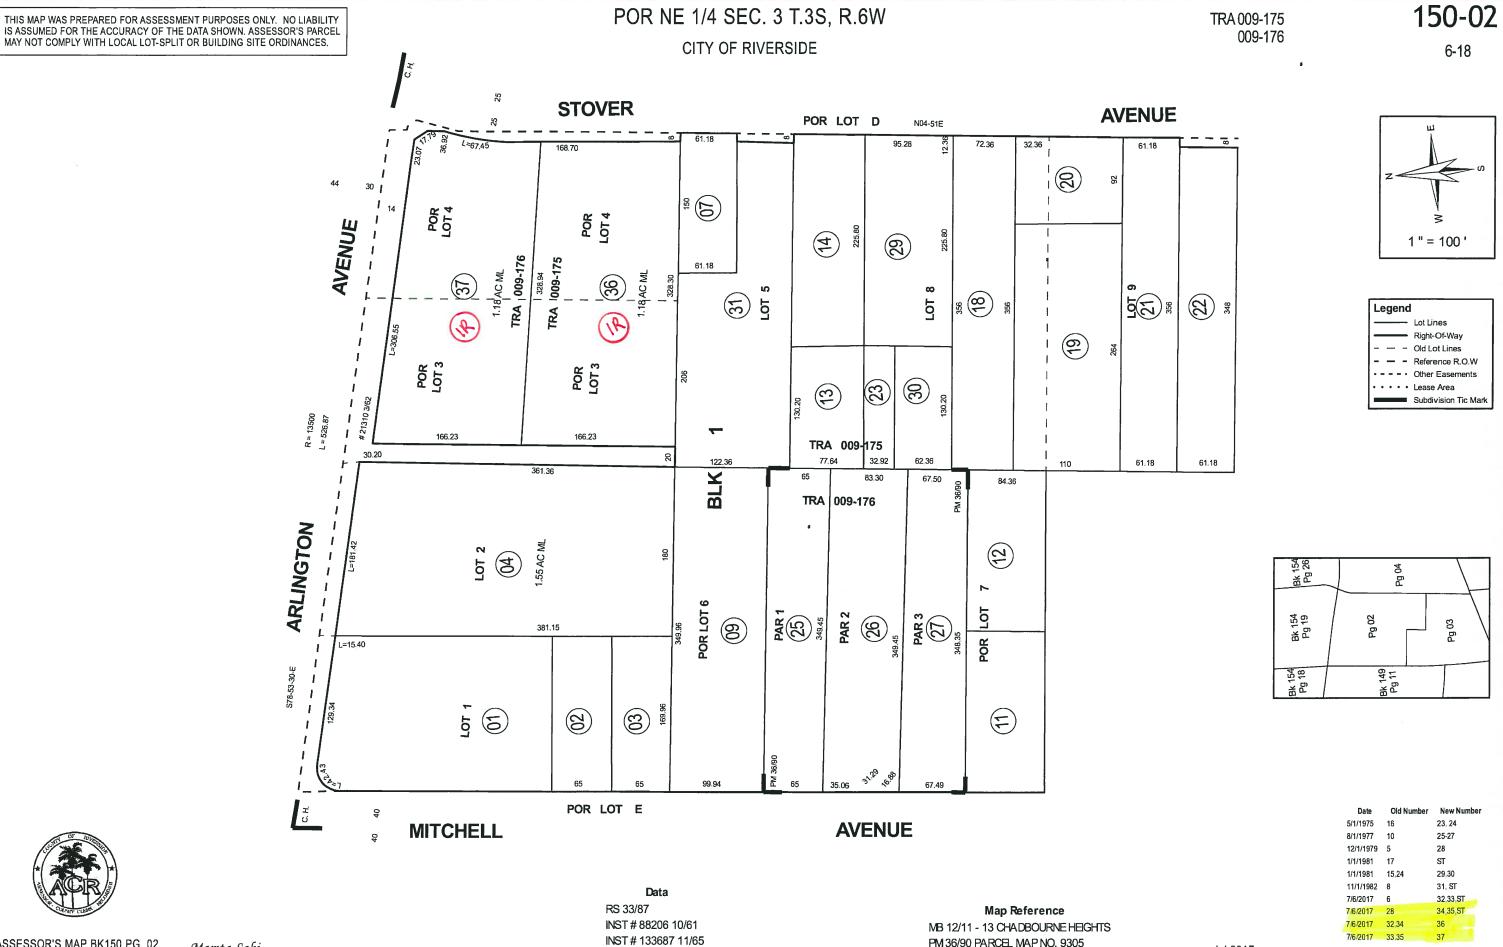

ASSESSOR'S MAP BK147 PG. 07 Riverside County, Calif.

Mamta Sahi

MB 12/42 - 51 LA GRANADA TRACT

Jul 2017

15, ST 7/13/2017 071-12

ASSESSOR'S MAP BK150 PG. 02 Riverside County, Calif.

Mamta Sahi

PM 36/90 PARCEL MAP NO. 9305

Jul 2017

POR SW 1/4 SEC. 2 T.3S, R.6W CITY OF RIVERSIDE

TRA 009-176

150-21

6-17

## Map Reference

PM 75/92 - 93 PARCEL MAP NO. 10589
RS 19/100 RECORD OF SURVEY
PM 43/9 PARCEL MAP NO. 9048
PM 222/52 - 54 PARCEL MAP NO. 34425
MB 12/11 - 13 CHADBOURNE HEIGHTS

| Date      | Old Number | New Number |
|-----------|------------|------------|
| 5/1/1977  | 14         | 19 T-ST    |
| 5/1/1977  | 13         | 20 T-ST    |
| 1/1/1978  | 20         | 21,22      |
| 4/1/1980  | 19         | 23-26      |
| 10/1/1991 | 5          | 27,ST      |
| 11/1/1993 | 6,27       | 28         |
| 9/1/1994  | 4          | 29 ST      |
| 9/1/1994  | 3          | 30 ST      |
| 9/1/1994  | 29         | 31,32      |
| 9/1/1994  | 30,31      | 33         |
| 1/1/2008  | 1          | 34,35      |
| 9/21/2010 | 34,35      | 36         |
| 6/30/2017 | 18         | 37,38,ST   |
| 6/30/2017 | 17,37      | 39         |

ASSESSOR'S MAP BK150 PG. 21 Riverside County, Calif.

Mamta Sahi

SEC. 23, 24 T.2S, R.5W CITY OF RIVERSIDE

TRA 009-005

211-12

3-10

Legend - Lot Lines Right-Of-Way - - Old Lot Lines - - Reference R.O.W --- Other Easements • • • • Lease Area Subdivision Tic Mark