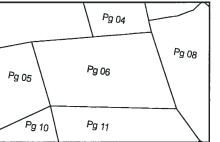

ASSESSOR'S MAP BK147 PG. 06 Riverside County, Calif.

Mamta Sahi

Data RS 44/95

Map Reference MB 12/42 - 51 LA GRANADA

PM 242/95 - 97 PARCEL MAP NO. 37175

Jul 2017

| 111111111 | 20    | 41,31, |
|-----------|-------|--------|
| 4/1/1982  | 1,3,5 | 42     |
| 7/1/1984  | 24    | 43,ST. |
| 7/1/1985  | 35    | 44,ST. |
| 11/1/1985 | 9     | 45,ST. |
| 7/1/1988  | 17    | 46,ST. |
| 1/1/1989  | 42    | 47,ST. |
| 8/1/1989  | 38    | 48,ST. |
| 8/1/2002  | 36    | 49,ST. |
| 1/1/2004  | 2     | 50,ST. |
| 1/1/2004  | 37    | 51,ST. |
| 8/2/2005  | 40    | 52,ST. |
| 7/18/2017 | 47    | 53,54  |
|           |       |        |