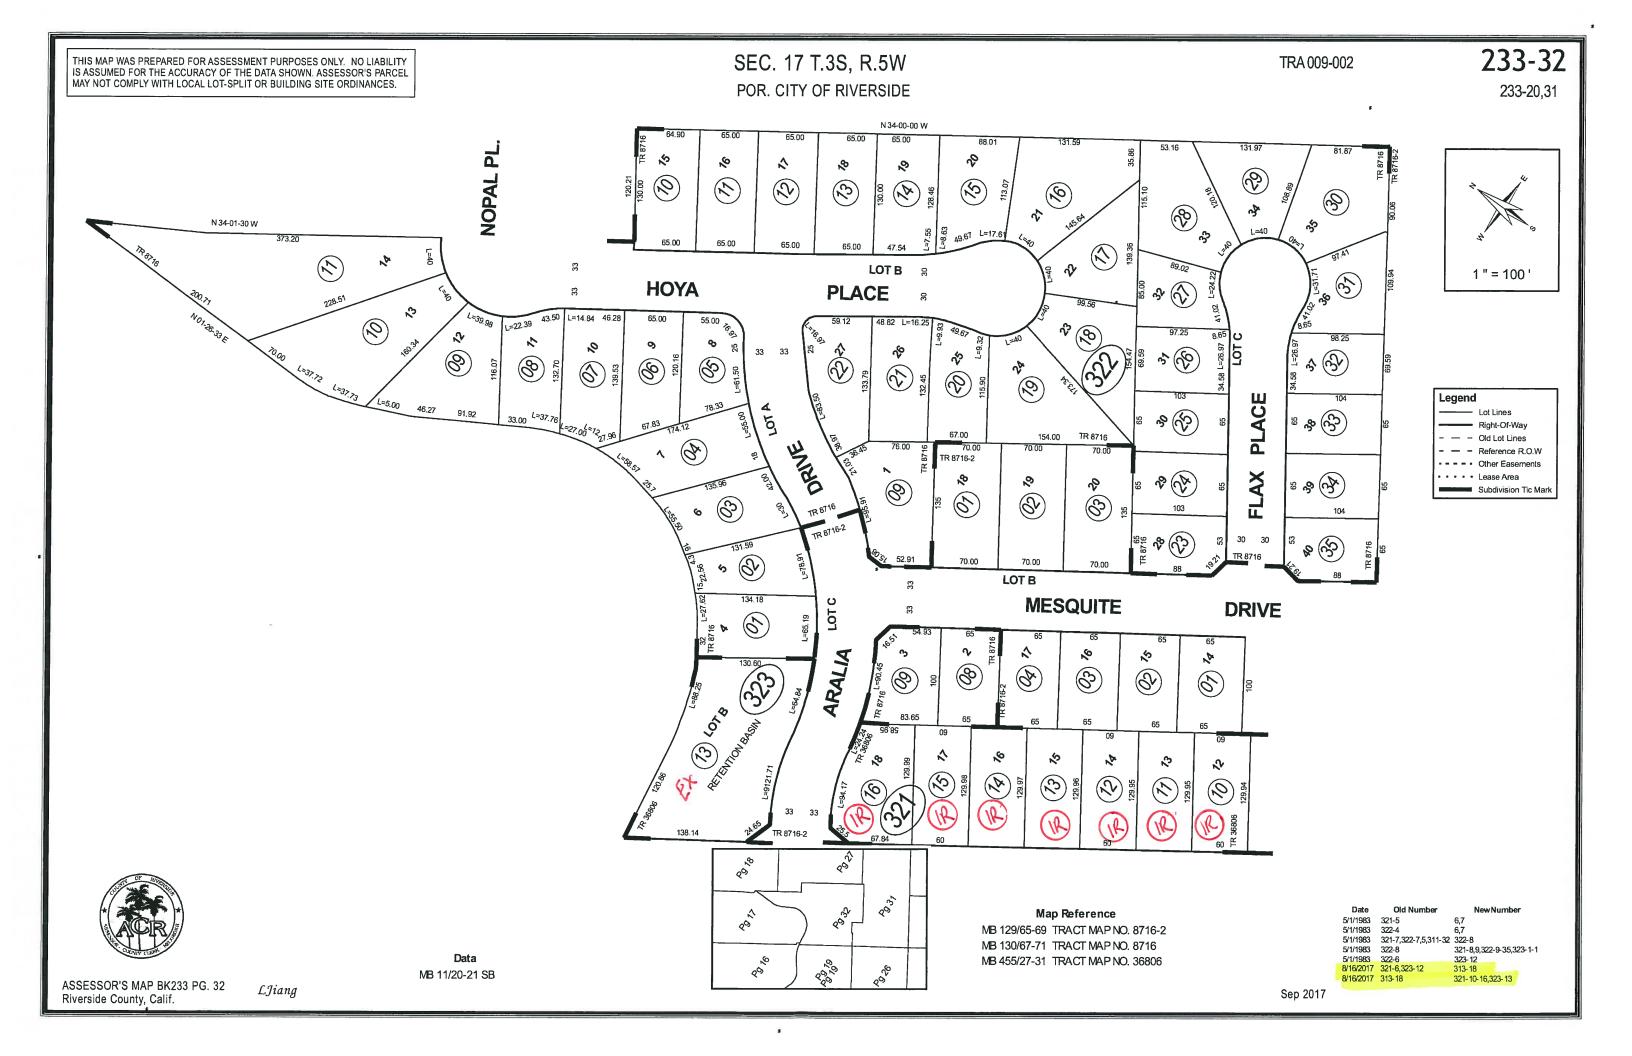

233-31 THIS MAP WAS PREPARED FOR ASSESSMENT PURPOSES ONLY. NO LIABILITY IS ASSUMED FOR THE ACCURACY OF THE DATA SHOWN. ASSESSOR'S PARCEL MAY NOT COMPLY WITH LOCAL LOT-SPLIT OR BUILDING SITE ORDINANCES. SEC. 17 T.3S, R.5W TRA 009-002 233-20 POR. CITY OF RIVERSIDE (16) 13 E (29) 77 8 129,93 4 8 (75) to 1"=100' (10) N 56-02-45 E TR 5486-1 130.49 33 33 129.92 77 70 (2) *Q*3 (14) 17 6 33 33 20 (30) 39 (3> *(*36) (20) 129.91 TR 8716-2 (19) 30,67 L=27,65, (40) L=26.97 (9) *₹*6 L=32.30 DR (07) 130.40 73 05 34.48 L=26.97 Legend BAMBOO LN. 3 129.91 Lot Lines LOT A PL. **TAMARISK** 85.87 Right-Of-Way (35) - - Old Lot Lines MESQUITE *(*२) २ RD - Reference R.O.W - - - Other Easements 129.9 (28) • • • Lease Area 15 7> 70 *7*8 (24) Subdivision Tic Mark (%) (09) (%) TREE ST (42) (43) *Q*3 g (7>) (18) (0>) ST. 130.30 (S) 5 JACKSON 100 93.65 TR 8716-2 109.94 (23) TR 8716-2 69.59 **GIBSON** (2) JOSHUA (Ox) 130.25 **7**3 (2) 129.88 15 77 10 (26) 73 (14) (76) 1/5 98.48 (15) (2) 20 27 129.88 O5) 5 130.20 L=26.97 77 (77) **3** (27) DEODAR CT. (b) 91.37 AGAVE # PL. 102.56 TR 8716-1 ₹(14) 129.87 130,14 06 3 (24) (20) 2 (36) ABRAHAM E AVE. ₹5 24 (75) 18 130.09 £ (1>) (3/2) 09 70 (35) Date New Number **(%)** (16) 5/1/1981 313-1 (3) 7 33 33 313-2 313-3 313-4 313-5 313-6 313-7 313-8 313-9 313-10 5/1/1981 311-3 5/1/1981 311-4 88.15 TR 5486-1 74.94 107.33 110.04 311-5 5/1/1981 LINCOLN AVE. 5/1/1981 311-7 5/1/1981 311-8 LOT A 5/1/1981 311-9 Pg 79 311-31,313-11,ST 5/1/1981 311-21 3/1/1983 311-31 P92> PO 350 311-32.33 3/1/1983 313-11 313-12,13 P9 25, 3/1/1983 311-22,33,313-13 200-53 P937 Map Reference 3/1/1983 200-53 311-34-43 3/1/1983 200-53 5/1/1983 311-32 313-14-16 PG. 32 Data MB 85/32-34 TRACT MAP NO. 5486-1 313-12 MB 116/15-18 TRACT MAP NO. 8716-1 DEED 43918 5/61 8/16/2017 313-17,321-6,323-12 313-18 MB 129/65-69 TRACT MAP NO. 8716-2 RS. 14/13 8/16/2017 313-18 313-19-29, 321-10-16,323-13 B4 239 P9 359 8/16/2017 313-18 MB 11/20-21 SB MB 455/27-31 TRACT MAP NO. 36806 ASSESSOR'S MAP BK233 PG. 31 LJiang Sep 2017 Riverside County, Calif.