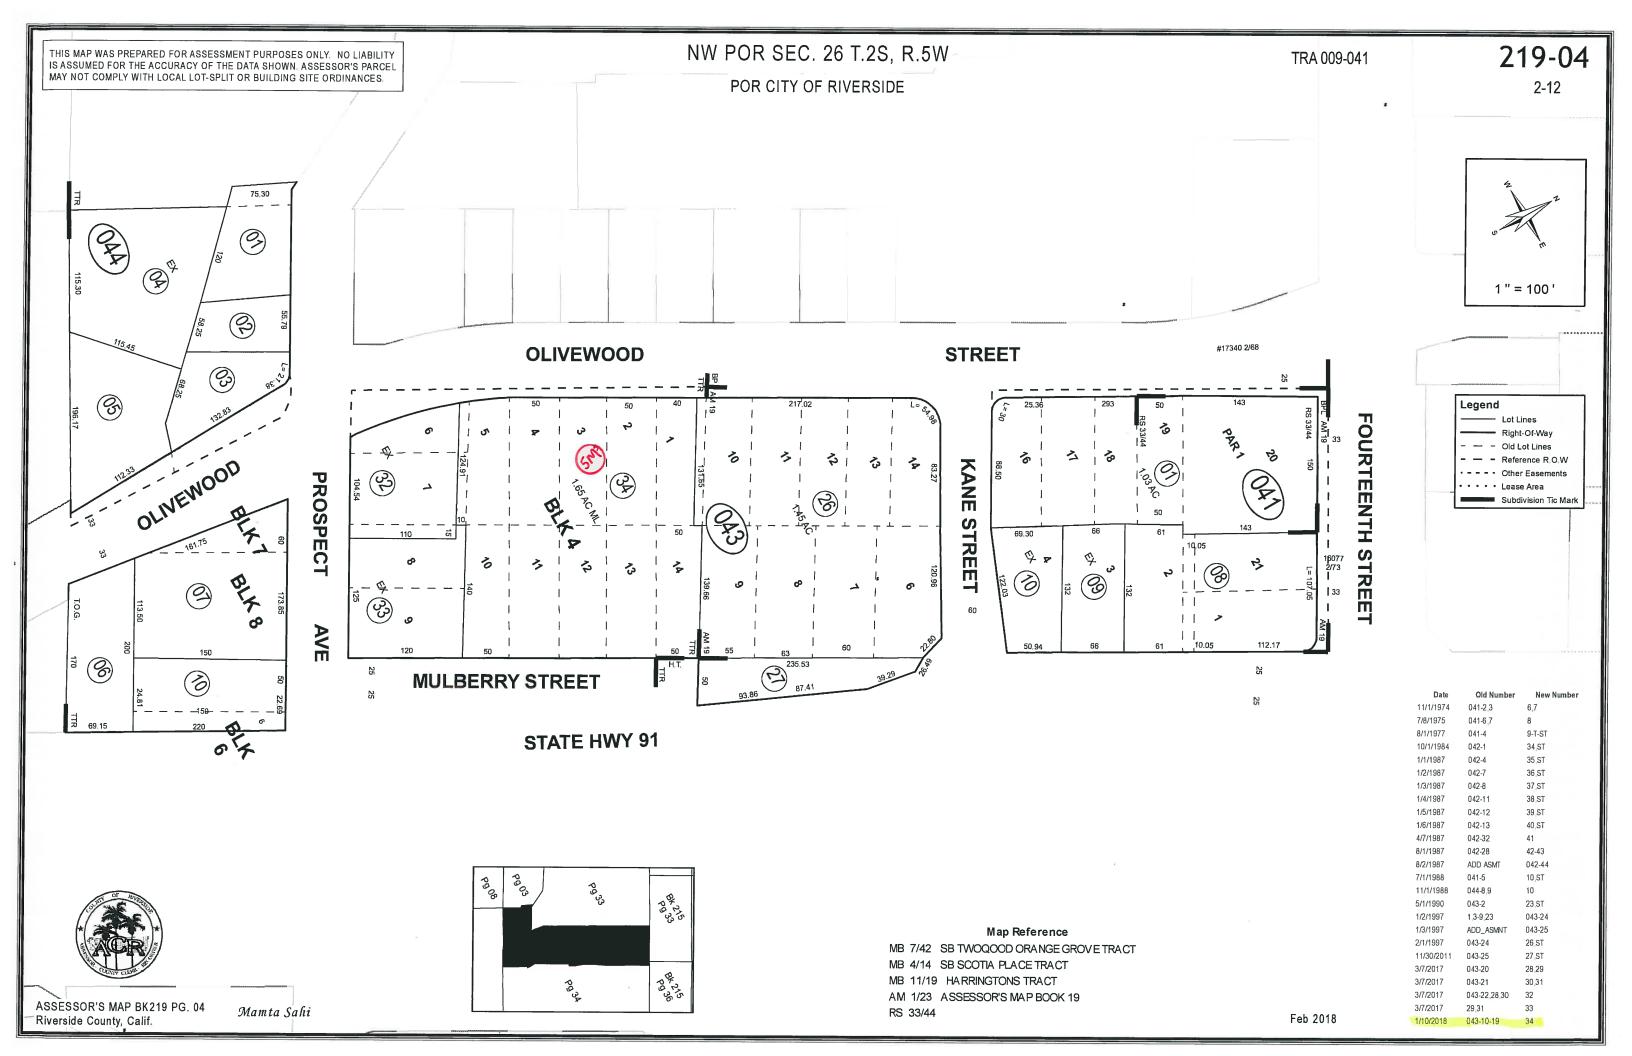

. Oct 2017



POR PROTRACTED SEC. 23 T.2S., R.5W.

CITY OF RIVERSIDE

TRA 009-041

213-07

1-2









ASSESSOR'S MAP BK213 PG.07 Riverside County, Calif.

jasantos





## Map Reference

MB 432/15 - 17 TRACT MAP NO. 34679 MB 5/156 GREENSHAW SUBDIVISION MB 435/35 - 36 TRACT MAP NO. 34738

| Date       | Old Number      | New Number |
|------------|-----------------|------------|
| 1/1/1991   | 071-5           | 11,ST      |
| 1/1/2008   | ADD/ANMNT       | 072-7,8    |
| 1/1/2008   | 072-2,8         | 9          |
| 2/10/2009  | 072-7           | 10,11      |
| 2/10/2009  | 072-9           | 12-14      |
| 11/19/2009 | 072-1,3-6,10-14 | 15         |
| 11/19/2009 | 072-15          | 16,17      |
| 2/21/2012  | 071-10          | 12         |
| 8/18/2017  | 071-1           | 13,ST      |













233-31 THIS MAP WAS PREPARED FOR ASSESSMENT PURPOSES ONLY. NO LIABILITY IS ASSUMED FOR THE ACCURACY OF THE DATA SHOWN. ASSESSOR'S PARCEL MAY NOT COMPLY WITH LOCAL LOT-SPLIT OR BUILDING SITE ORDINANCES. SEC. 17 T.3S, R.5W TRA 009-002 233-20 POR. CITY OF RIVERSIDE (16) 13 E (29) 77 8 129,93 4 8 (75) to 1"=100' (10) N 56-02-45 E TR 5486-1 130.49 33 33 129.92 77 70 (2) *Q*3 (14) 17 6 33 33 20 (30) 39 (3> *(*36) (20) 129.91 TR 8716-2 (19) 30,67 L=27,65, (40) L=26.97 (9) *₹*6 L=32.30 DR (07) 130.40 73 05 34.48 L=26.97 Legend BAMBOO LN. 3 129.91 Lot Lines LOT A PL. **TAMARISK** 85.87 Right-Of-Way (35) - - Old Lot Lines MESQUITE *(*२) २ RD - Reference R.O.W - - - Other Easements 129.9 (28) • • • Lease Area 15 7> 70 *7*8 (24) Subdivision Tic Mark (%) (09) (%) TREE ST (42) (43) *Q*3 g (7>)