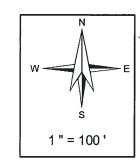

ASSESSOR'S MAP BK147 PG. 06 Riverside County, Calif.

Mamta Sahi

Data RS 44/95

Map Reference MB 12/42 - 51 LA GRANADA

PM 242/95 - 97 PARCEL MAP NO. 37175

Jul 2017

| 111111111 | 20    | 41,31, |
|-----------|-------|--------|
| 4/1/1982  | 1,3,5 | 42     |
| 7/1/1984  | 24    | 43,ST. |
| 7/1/1985  | 35    | 44,ST. |
| 11/1/1985 | 9     | 45,ST. |
| 7/1/1988  | 17    | 46,ST. |
| 1/1/1989  | 42    | 47,ST. |
| 8/1/1989  | 38    | 48,ST. |
| 8/1/2002  | 36    | 49,ST. |
| 1/1/2004  | 2     | 50,ST. |
| 1/1/2004  | 37    | 51,ST. |
| 8/2/2005  | 40    | 52,ST. |
| 7/18/2017 | 47    | 53,54  |
|           |       |        |