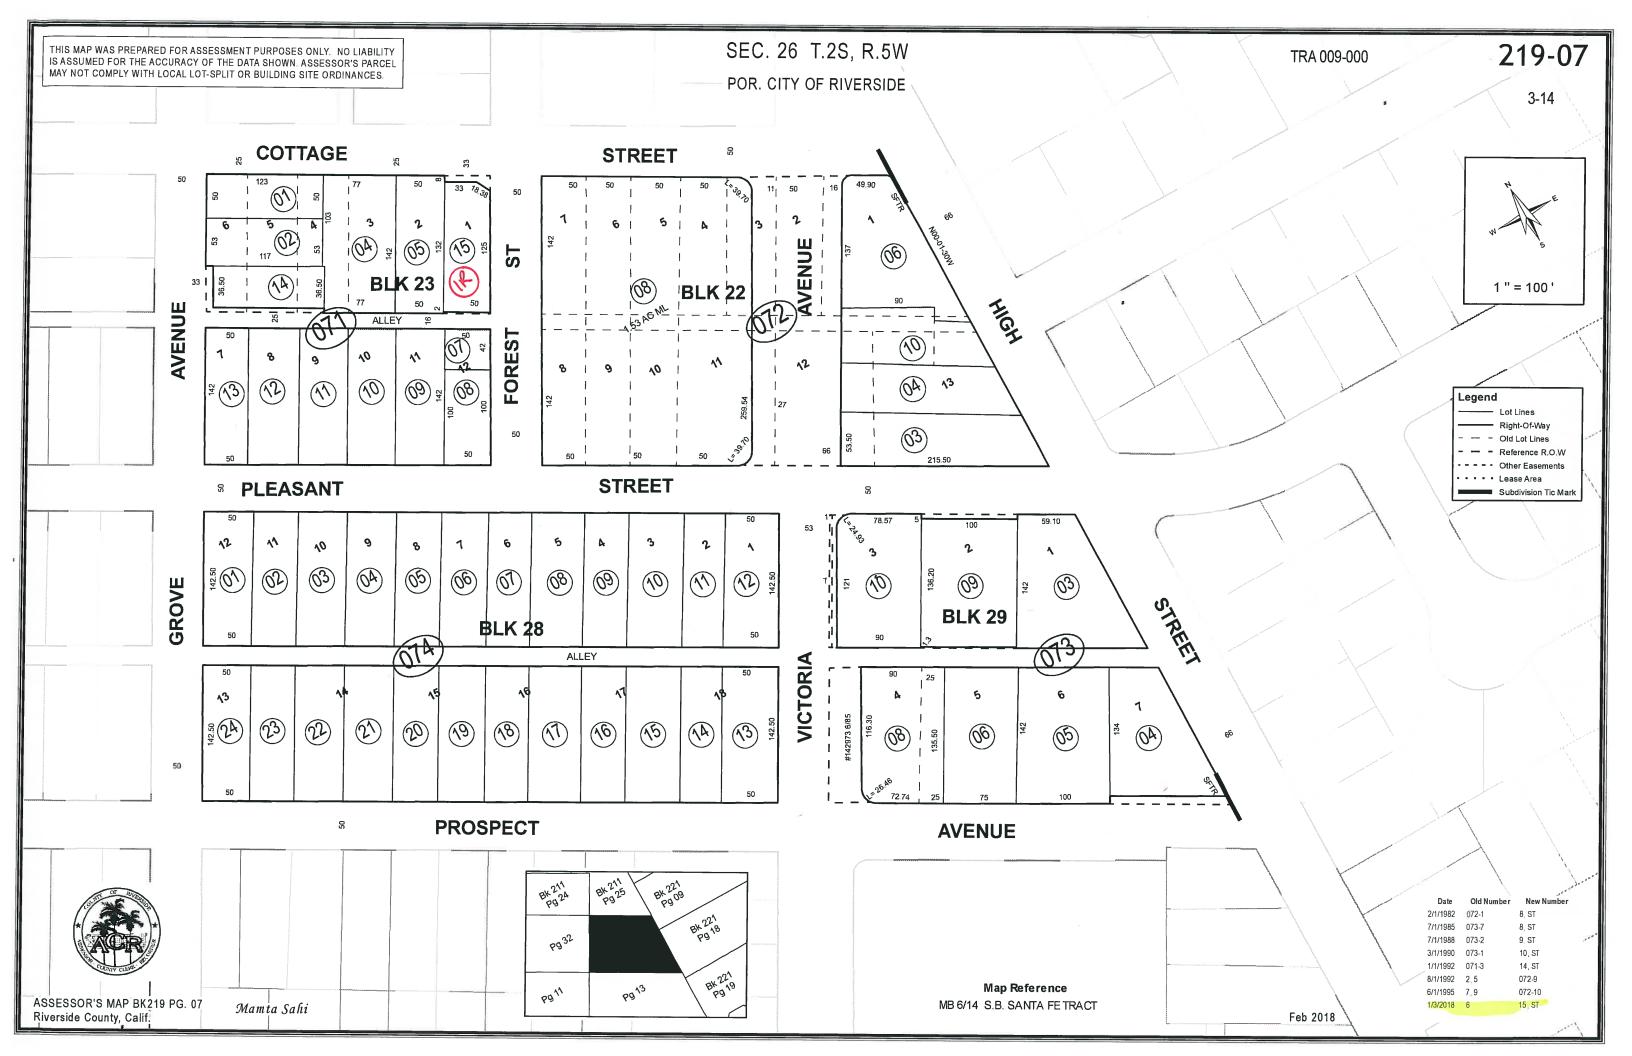

Oct 2017



POR PROTRACTED SEC. 23 T.2S., R.5W.

CITY OF RIVERSIDE

TRA 009-041

213-07

1-2









ASSESSOR'S MAP BK213 PG.07 Riverside County, Calif.

jasantos





## Map Reference

MB 432/15 - 17 TRACT MAP NO. 34679 MB 5/156 GREENSHAW SUBDIVISION MB 435/35 - 36 TRACT MAP NO. 34738

| Date       | Old Number      | New Number |
|------------|-----------------|------------|
| 1/1/1991   | 071-5           | 11,ST      |
| 1/1/2008   | ADD/ANMNT       | 072-7,8    |
| 1/1/2008   | 072-2,8         | 9          |
| 2/10/2009  | 072-7           | 10,11      |
| 2/10/2009  | 072-9           | 12-14      |
| 11/19/2009 | 072-1,3-6,10-14 | 15         |
| 11/19/2009 | 072-15          | 16,17      |
| 2/21/2012  | 071-10          | 12         |
| 8/18/2017  | 071-1           | 13,ST      |













233-31 THIS MAP WAS PREPARED FOR ASSESSMENT PURPOSES ONLY. NO LIABILITY IS ASSUMED FOR THE ACCURACY OF THE DATA SHOWN. ASSESSOR'S PARCEL MAY NOT COMPLY WITH LOCAL LOT-SPLIT OR BUILDING SITE ORDINANCES. SEC. 17 T.3S, R.5W TRA 009-002 233-20 POR. CITY OF RIVERSIDE (16) 13 E (29) 77 8 129,93 4 8 (75) to 1"=100' (10) N 56-02-45 E TR 5486-1 130.49 33 33 129.92 77 70 (2) *Q*3 (14) 17 6 33 33 20 (30) 39 (3> *(*36) (20) 129.91 TR 8716-2 (19) 30,67 L=27,65, (40) L=26.97 (9) *₹*6 L=32.30 DR (07) 130.40 73 05 34.48 L=26.97 Legend BAMBOO LN. 3 129.91 Lot Lines LOT A PL. **TAMARISK** 85.87 Right-Of-Way (35) - - Old Lot Lines MESQUITE *(*२) २ RD - Reference R.O.W - - - Other Easements 129.9 (28) • • • Lease Area 15 7> 70 *7*8 (24) Subdivision Tic Mark (%) (09) (%) TREE ST (42) (43) *Q*3 g (7>) (