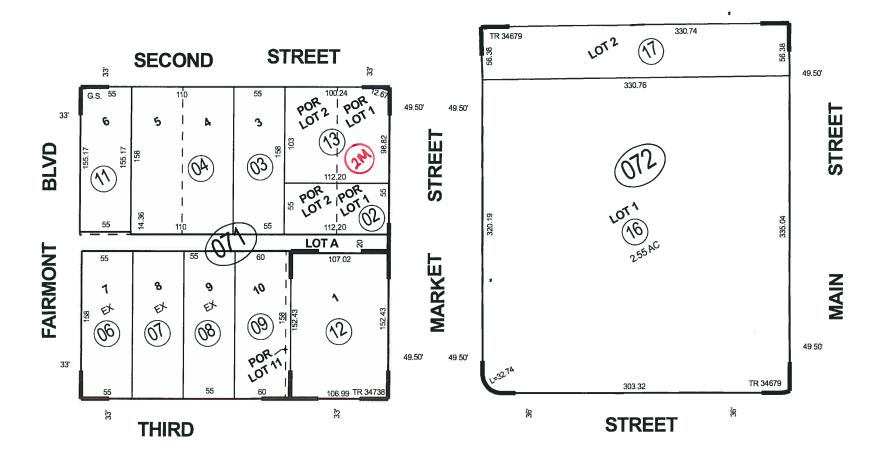

213-02 BLOCK 1 RANGE 7 & 8, POR T.2S., R.5W. THIS MAP WAS PREPARED FOR ASSESSMENT PURPOSES ONLY. NO LIABILITY IS ASSUMED FOR THE ACCURACY OF THE DATA SHOWN. ASSESSOR'S PARCEL MAY NOT COMPLY WITH LOCAL LOT-SPLIT OR BUILDING SITE ORDINANCES. TRA 009-041 CITY OF RIVERSIDE 1-2 **FIRST** STREET 33 BBT 49.5 @ 1"=60' (17) 33 STREET 2 BLVD. STREET **O** @ 3 40 **3** POR.LOT. 105 b 5 (40) MARKET 02) **FAIRMOUNT** MAIN 5 01 **Q** 10 9 (%) (b) 40 10 6 6 49.5 52.5 Legend - Lot Lines Right-Of-Way 33 - - Old Lot Lines **STREET SECOND** - - Reference R.O.W --- Other Easements · · · · Lease Area Subdivision Tic Mark 1/1/1978 021-8 13-15 16,ST Map Reference 8/18/2017 021-15 17,ST MB 4/39 S.B. C.C MILLER'S SUBDIVISION Data 8/18/2017 021-1 18,ST MB 4/45 S.B. OPPENHEIMER'S SUBDIVISION MB 7/17 S.B. ASSESSOR'S MAP BK213 PG.02 8/18/2017 021-4 19,ST MB 2/25 BONNIE BRAETRACT jasantos Riverside County, Calif. Oct 2017