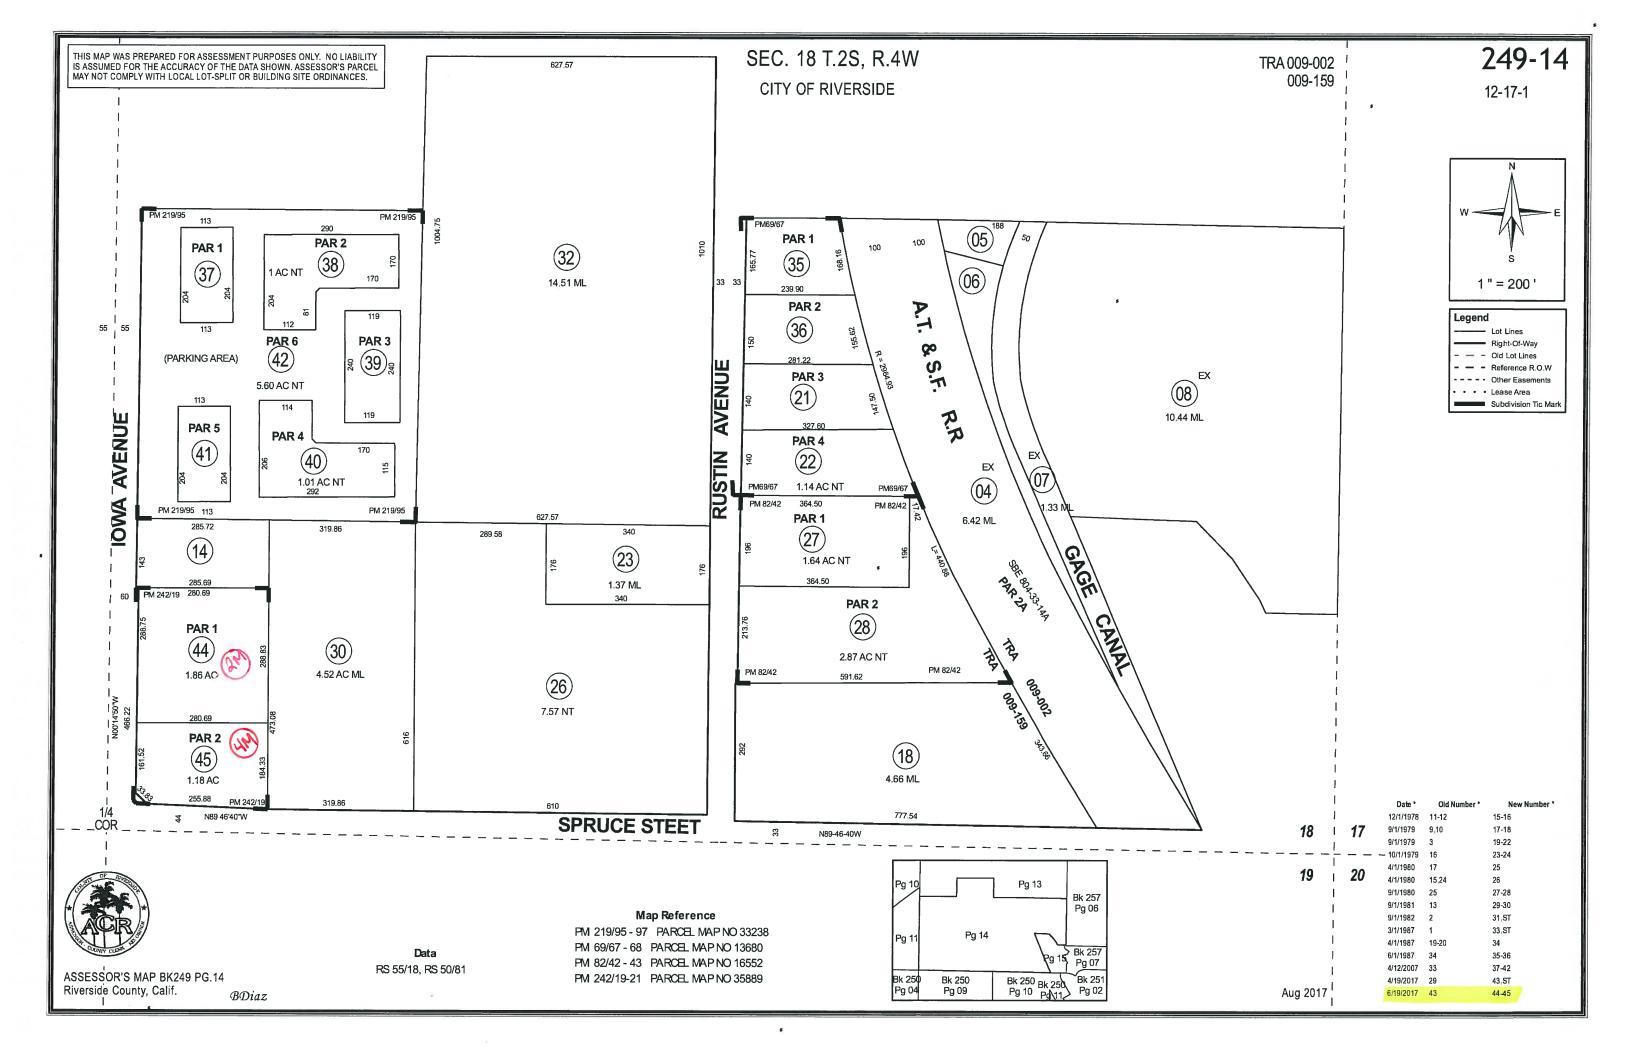

W - - - · Other Easements • • • Lease Area Subdivision Tic Mark

3/1/1977 190-12 190-12 190-13 004 007 008 001 002 003 009 13 14,17,20 3/1/1977 3/1/1977 11 14-16 17-19 20-23 24,25 ST 2/1/1982 2/1/1982 3/1/1983 15,18,21,24 16,19,22,25 28 27 29,ST 30,ST 31-33 8/1/1986 15,18,21,24 28 8/1/1986 16,19,22,25 27 12/1/1988 26 29,ST 12/1/1988 28 30,ST 1/1/1991 12 31-33 1/1/1991 30,33 34 1/1/1991 10,32 35 4/1/2000 31 ST 11/4/2015 ADD ASMNT 36 7/19/2017 5 37-46



ASSESSOR'S MAP BK242 PG. 17 Riverside County, Calif.

LJiang

MB 56/3-4 INSTR# 29329 4/67

| L | Pg    | 28 | Pg 30 | Bk 243<br>Pg 60 |
|---|-------|----|-------|-----------------|
|   | Pg 16 |    | Pg 17 | Bk 243<br>Pg 50 |
|   | Pg 1  | 18 | Pg 19 | Bk 243<br>Pg 51 |

PM 99/48 - 49 PARCEL MAP NO. 10012 MB 454/96 - 97 TRACT MAP NO. 34881







268-32

268-02









ASSESSOR'S MAP BK268 PG.32 Riverside County, Calif.

jasantos



Map Reference
MB 233/98 - 99 TRACT MAP NO. 24082-1
MB 430/23 - 27 TRACT MAP NO. 32270

 Date
 Old Number
 New Numb

 11/1/2006
 13
 Bk 243

 9/3/2008
 020-24,27
 16

 9/3/2008
 020-28
 17-35

 9/3/2008
 020-1
 36

 11/1/2017
 16
 37-38

Nov 2017

POR. N. SEC. 20 T.3S, R.4W CITY OF RIVERSIDE

1/4 COR

TRA 009-072 009-074

284-14

265-30

17 18

20 19

20 (15) 10.84 AC (16) 25.18 AC

JOHN F KENNEDY DRIVE

21 1 " = 400 '

> Legend - Lot Lines Right-Of-Way - - Old Lot Lines - - Reference R.O.W - - - - Other Easements • • • • Lease Area Subdivision Tic Mark

STREET

BARTON

WOOD ROAD 288.26

1/4 COR



ASSESSOR'S MAP BK284 PG. 14 Riverside County, Calif. LJiang

Data MB 6/13 SB PM 161/62-63

|