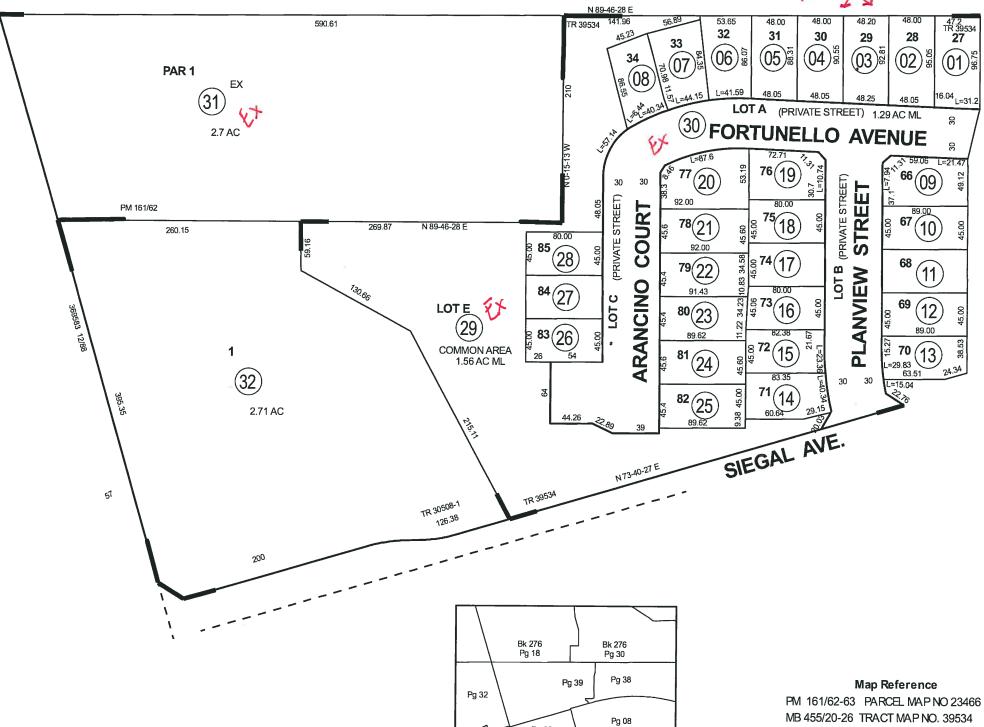

• • • • • Other Easements
• • • • • Lease Area

Subdivision Tic Mark

Legend

Map Reference MB 455/20-26 TRACT MAP NO. 39534

ASSESSOR'S MAP BK284 PG. 38 Riverside County, Calif.

LJiang

Sep 2017

284-39

284-14

Pg 06

ASSESSOR'S MAP BK284 PG. 39 Riverside County, Calif.

LJiang

MB 455/20-26 TRACT MAP NO. 39534 MB 409/8 -13 TRACT MAP NO 30508-1

Old Number NewNumber 8/15/2017 PG.14-3 8/15/2017 PG.14-17

31 32

Corporate Headquarters 3750 McCray Street Riverside, CA 92506 951.686.1070