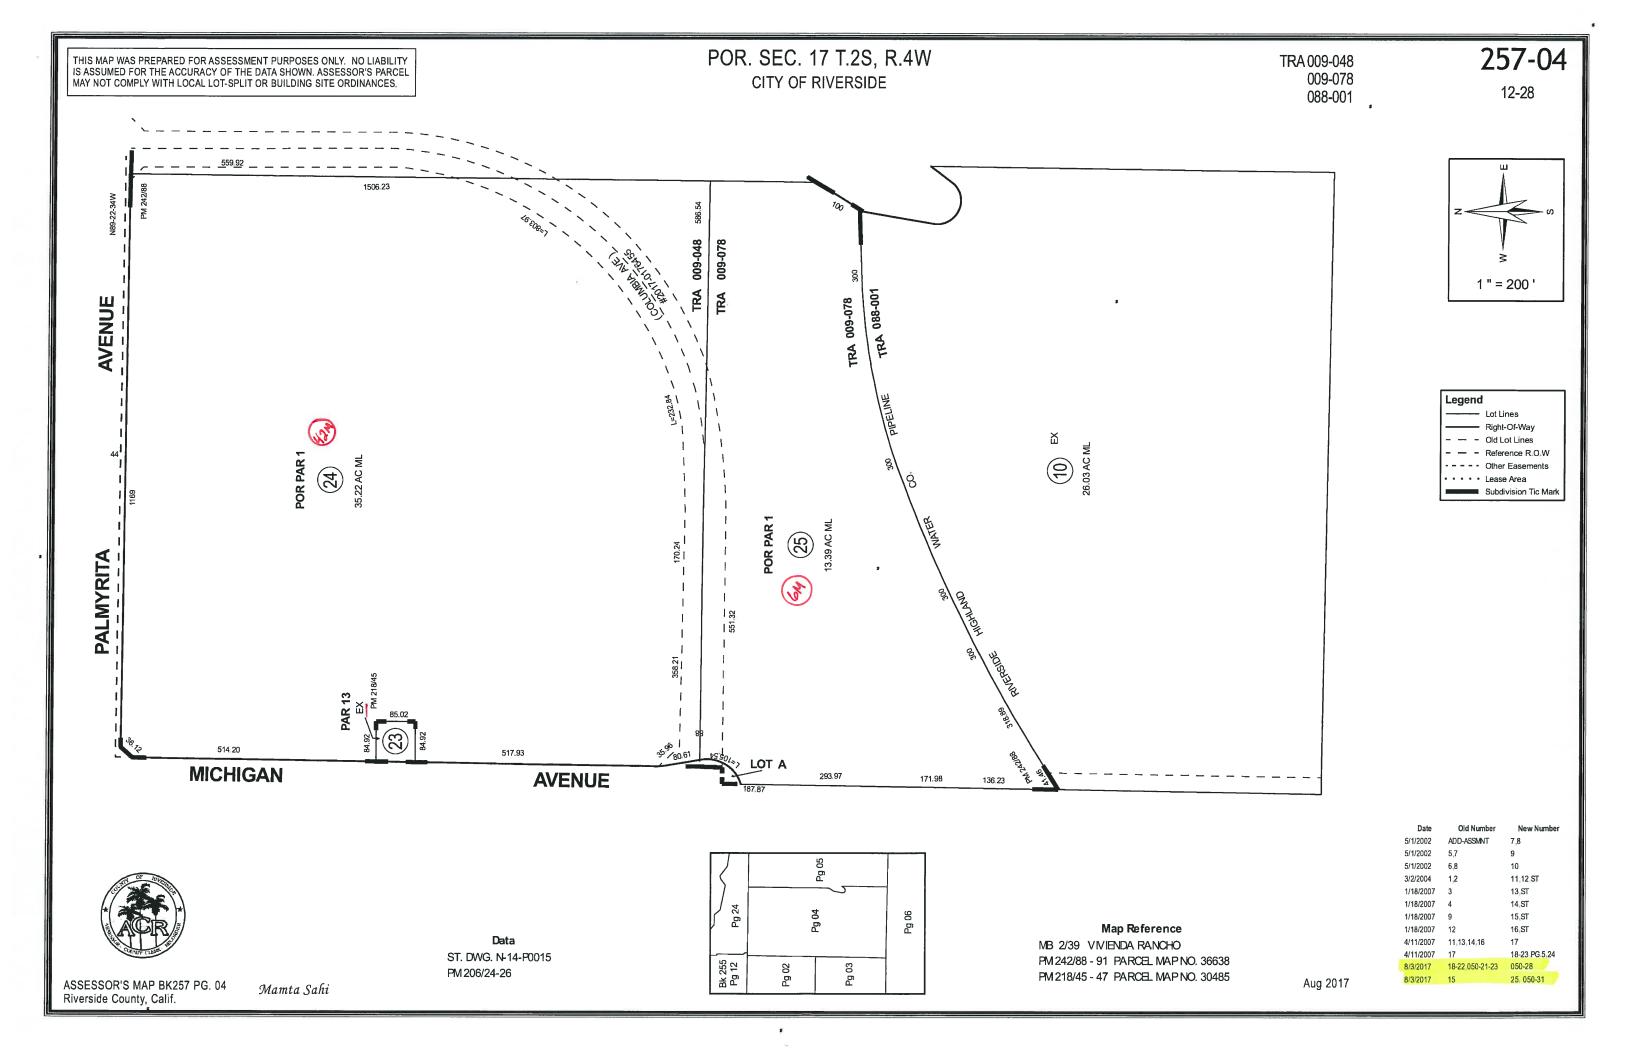

- - - · Other Easements • • • Lease Area Subdivision Tic Mark

3/1/1977 190-12 190-12 190-13 004 007 008 001 002 003 009 13 14,17,20 3/1/1977 3/1/1977 11 14-16 17-19 20-23 24,25 ST 2/1/1982 2/1/1982 3/1/1983 15,18,21,24 16,19,22,25 28 27 29,ST 30,ST 31-33 8/1/1986 15,18,21,24 28 8/1/1986 16,19,22,25 27 12/1/1988 26 29,ST 12/1/1988 28 30,ST 1/1/1991 12 31-33 1/1/1991 30,33 34 1/1/1991 10,32 35 4/1/2000 31 ST 11/4/2015 ADD ASMNT 36 7/19/2017 5 37-46



ASSESSOR'S MAP BK242 PG. 17 Riverside County, Calif.

LJiang

MB 56/3-4 INSTR# 29329 4/67

| L | Pg    | 28 | Pg 30 | Bk 243<br>Pg 60 |
|---|-------|----|-------|-----------------|
|   | Pg 16 |    | Pg 17 | Bk 243<br>Pg 50 |
|   | Pg 1  | 18 | Pg 19 | Bk 243<br>Pg 51 |

PM 99/48 - 49 PARCEL MAP NO. 10012 MB 454/96 - 97 TRACT MAP NO. 34881







268-32

268-02









ASSESSOR'S MAP BK268 PG.32 Riverside County, Calif.

jasantos



Map Reference
MB 233/98 - 99 TRACT MAP NO. 24082-1
MB 430/23 - 27 TRACT MAP NO. 32270

 Date
 Old Number
 New Numb

 11/1/2006
 13
 Bk 243

 9/3/2008
 020-24,27
 16

 9/3/2008
 020-28
 17-35

 9/3/2008
 020-1
 36

 11/1/2017
 16
 37-38

Nov 2017

POR. N. SEC. 20 T.3S, R.4W CITY OF RIVERSIDE

1/4 COR

TRA 009-072 009-074

284-14

265-30

17 18

20 19

20 (15) 10.84 AC (16) 25.18 AC

JOHN F KENNEDY DRIVE

21 1 " = 400 '

> Legend - Lot Lines Right-Of-Way - - Old Lot Lines - - Reference R.O.W - - - - Other Easements • • • • Lease Area Subdivision Tic Mark

STREET

BARTON

WOOD ROAD 288.26

1/4 COR



ASSESSOR'S MAP BK284 PG. 14 Riverside County, Calif. LJiang

Data MB 6/13 SB PM 161/62-63

|