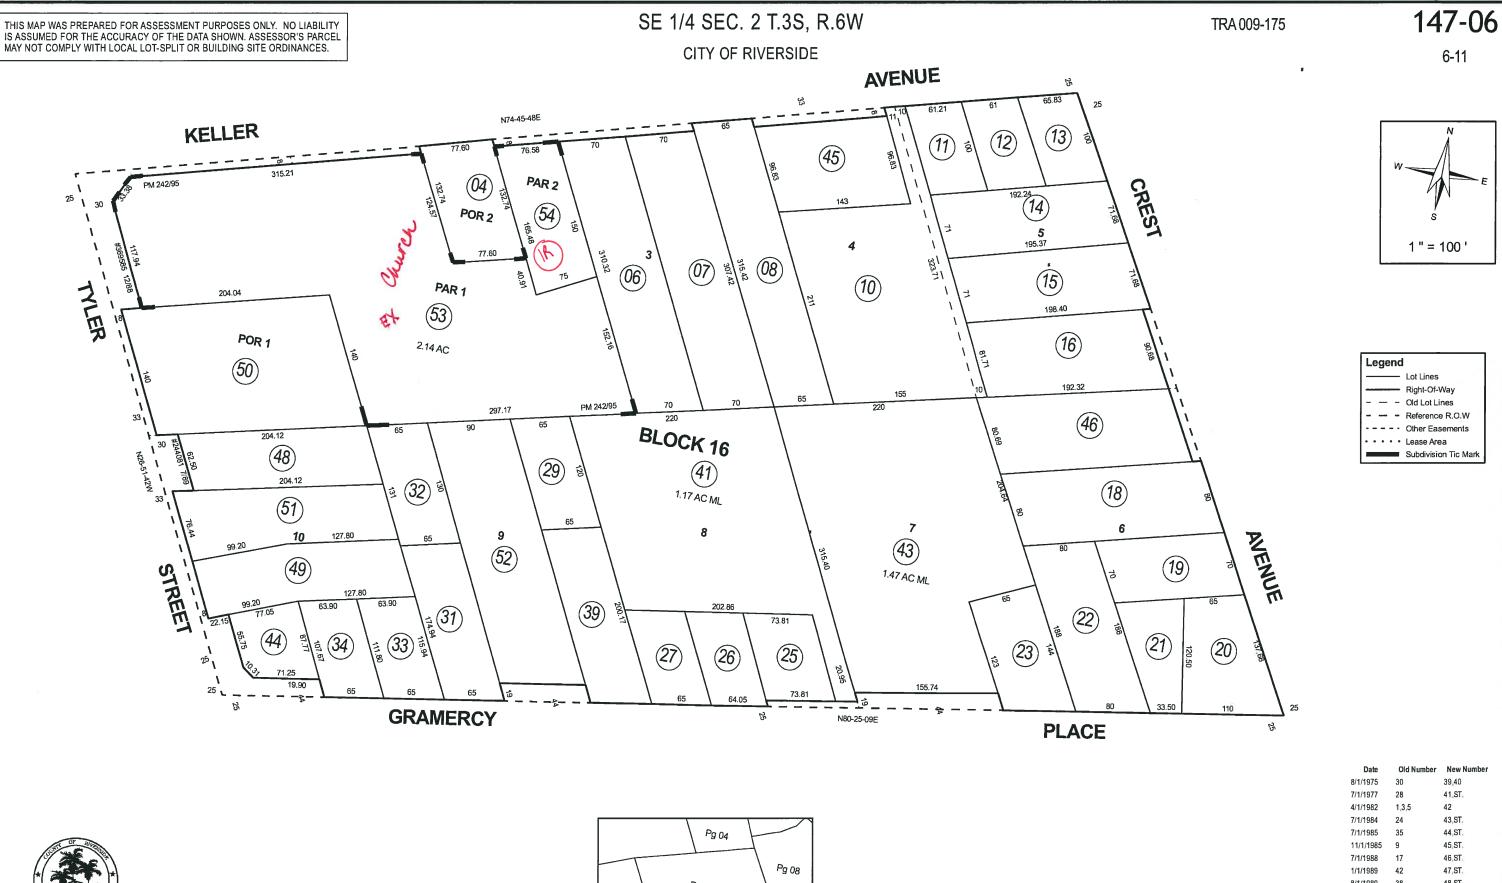

ASSESSOR'S MAP BK147 PG. 07 Riverside County, Calif.

Mamta Sahi

MB 12/42 - 51 LA GRANADA TRACT

Jul 2017

15, ST 7/13/2017 071-12

ASSESSOR'S MAP BK150 PG. 02 Riverside County, Calif.

Mamta Sahi

PM 36/90 PARCEL MAP NO. 9305