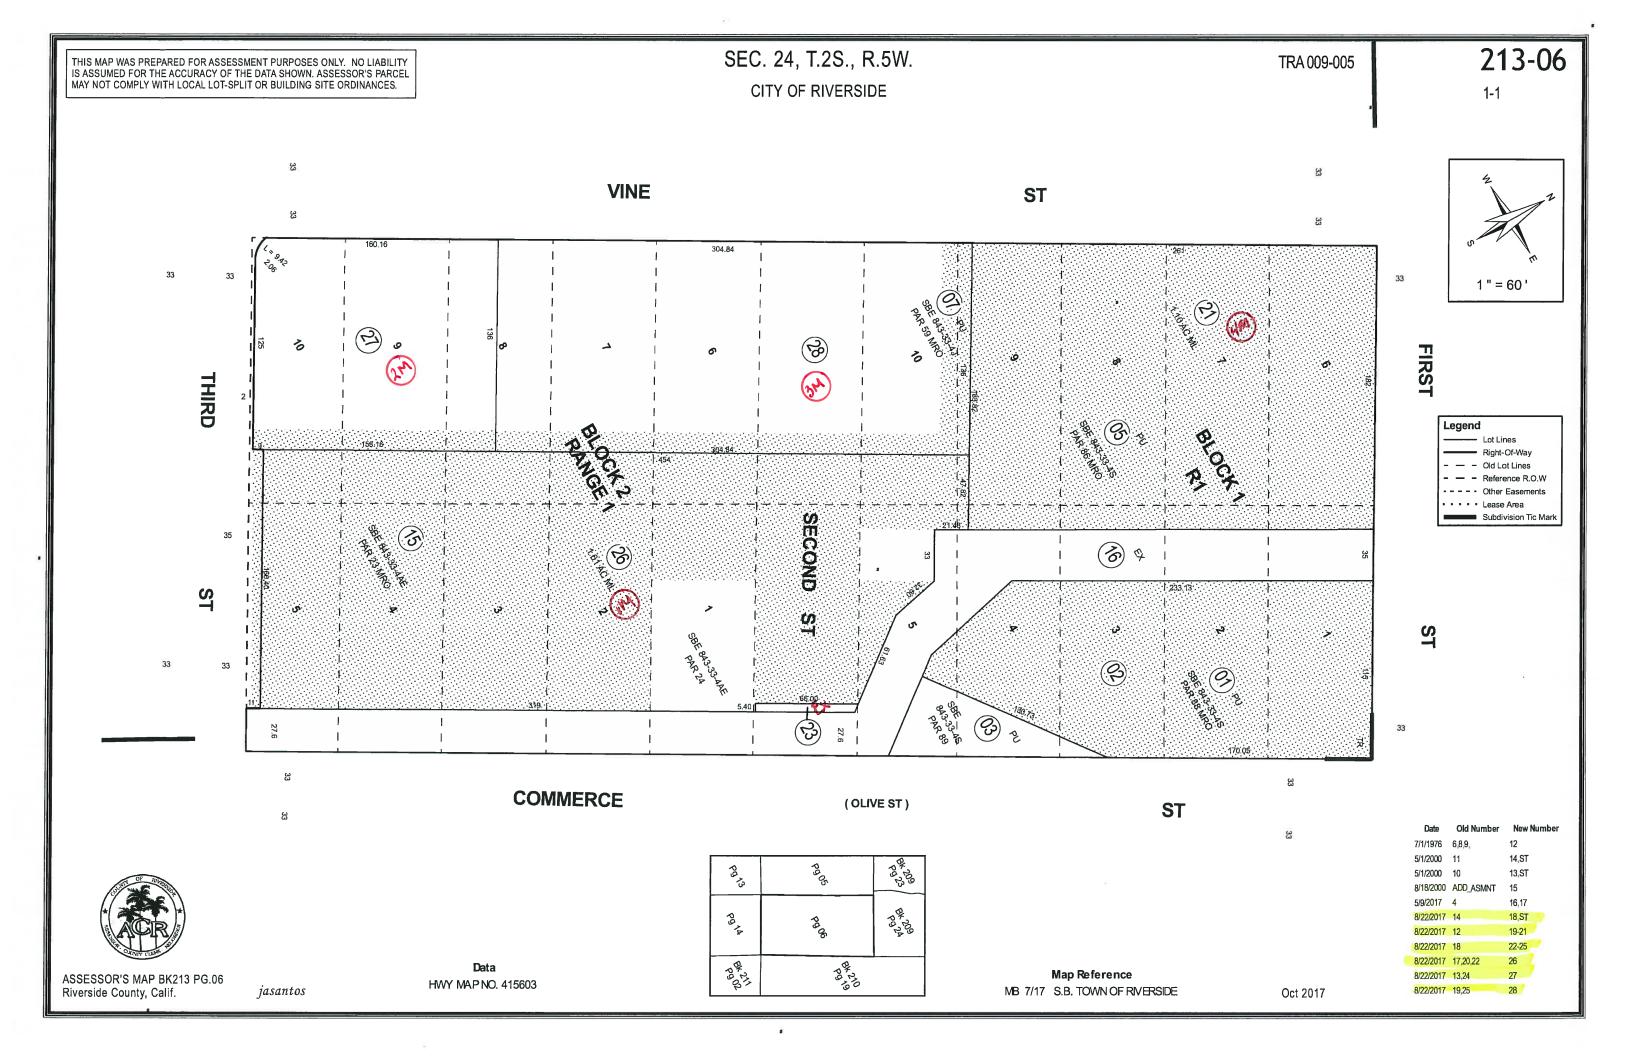

213-02 BLOCK 1 RANGE 7 & 8, POR T.2S., R.5W. THIS MAP WAS PREPARED FOR ASSESSMENT PURPOSES ONLY. NO LIABILITY IS ASSUMED FOR THE ACCURACY OF THE DATA SHOWN. ASSESSOR'S PARCEL MAY NOT COMPLY WITH LOCAL LOT-SPLIT OR BUILDING SITE ORDINANCES. TRA 009-041 CITY OF RIVERSIDE 1-2 **FIRST** STREET 33 BBT 49.5 @ 1"=60' (17) 33 STREET 2 BLVD. STREET **O** @ 3 40 **3** POR.LOT. 105 b 5 (40) MARKET 02) **FAIRMOUNT** MAIN 5 01 **Q** 10 9 (%) (b) 40 10 6 6 49.5 52.5 Legend - Lot Lines Right-Of-Way 33 - - Old Lot Lines **STREET SECOND** - - Reference R.O.W --- Other Easements · · · · Lease Area Subdivision Tic Mark 1/1/1978 021-8 13-15 16,ST Map Reference 8/18/2017 021-15 17,ST MB 4/39 S.B. C.C MILLER'S SUBDIVISION Data 8/18/2017 021-1 18,ST MB 4/45 S.B. OPPENHEIMER'S SUBDIVISION MB 7/17 S.B. ASSESSOR'S MAP BK213 PG.02 8/18/2017 021-4 19,ST MB 2/25 BONNIE BRAETRACT jasantos Riverside County, Calif. Oct 2017