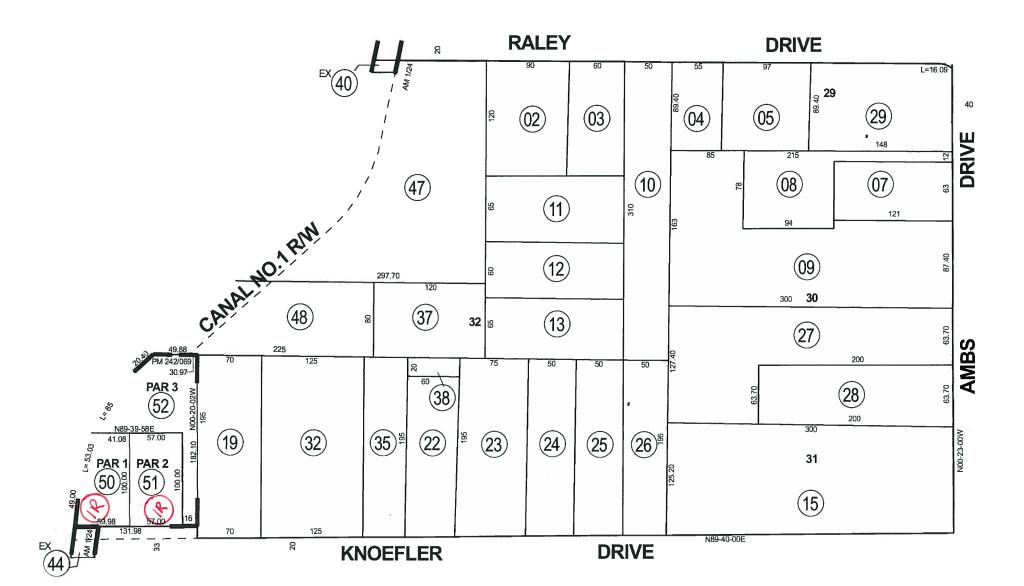

PM 99/48 - 49 PARCEL MAP NO. 10012 MB 454/96 - 97 TRACT MAP NO. 34881

268-32

268-02

ASSESSOR'S MAP BK268 PG.32 Riverside County, Calif.

jasantos

Map Reference
MB 233/98 - 99 TRACT MAP NO. 24082-1
MB 430/23 - 27 TRACT MAP NO. 32270

Data MB 6/13 SB PM 161/62-63

|                         | 276(Bk 276<br>g 18 / Pg 30 | Bk 276<br>Pg 17   | Bk 297<br>Pg 09 |
|-------------------------|----------------------------|-------------------|-----------------|
| Pg 32<br>Pg 30<br>Pg 05 | Pg 06 Pg 08 /              | Pg 14             | Bk 294<br>Pg 02 |
| Pg 14) Pg 04            | Pg 10                      | Fg 28 Pg 29 Pg 17 | 13<br>Pg 25     |

**20** 

|    | 1         | Map Reference       |
|----|-----------|---------------------|
| MΒ | 276/6 -10 | TRACT MAP NO 28863  |
| ΜB | 409/8 -13 | TRACT MAP NO 30508- |
|    |           |                     |