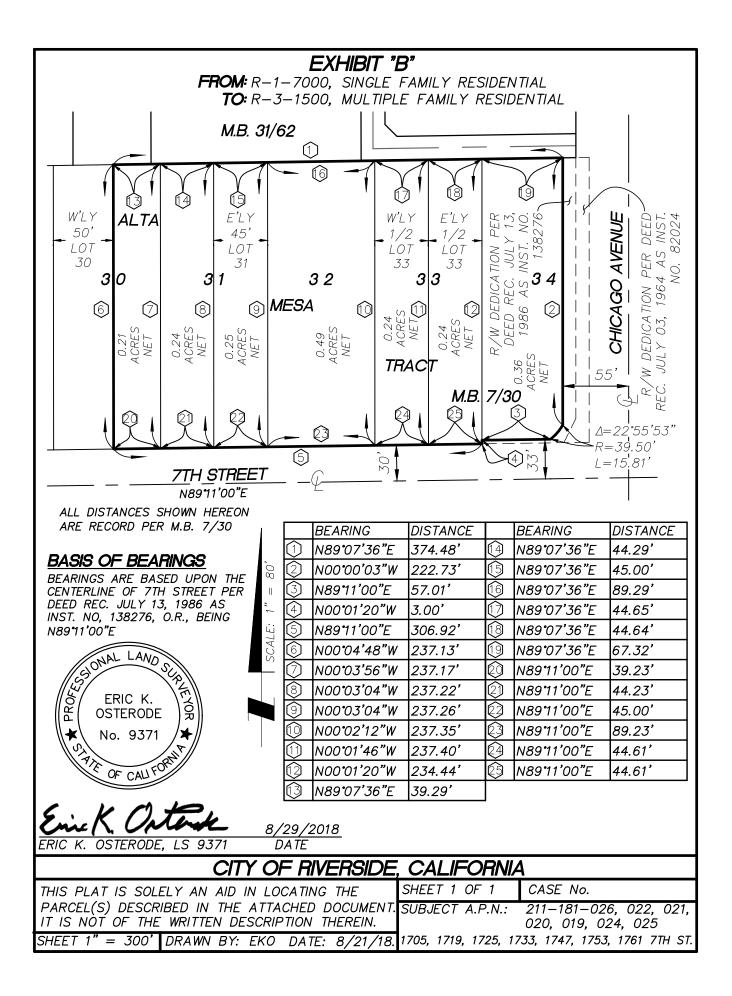

#### EXHIBIT "A" LEGAL DESCRIPTION – CHANGE OF ZONE FROM: R-1-7000 – SINGLE FAMILY RESIDENTIAL TO: R-3-1500 – MULTIPLE FAMILY RESIDENTIAL

#### APN 211-181-026 ADDRESS: 1705 7TH STREET

LOT 34 OF THE ALTA MESA TRACT, IN THE CITY OF RIVERSIDE, COUNTY OF RIVERSIDE, STATE OF CALIFORNIA, AS SHOWN BY MAP ON FILE IN BOOK 7, PAGE 30 OF MAPS, IN THE OFFICE OF THE COUNTY RECORDER OF SAID COUNTY.

EXCEPTING THEREFROM THAT PORTION DEEDED TO THE CITY OF RIVERSIDE BY DEED RECORDED JULY 03, 1964, AS INSTRUMENT NO. 82024 OF OFFICIAL RECORDS OF SAID RIVERSIDE COUNTY;

ALSO EXCEPTING THEREFROM THAT PORTION DEEDED TO THE CITY OF RIVERSIDE BY DEED RECORDED JULY 13, 1986, AS INSTRUMENT NO. 138276 OF OFFICIAL RECORDS OF SAID RIVERSIDE COUNTY.

# APN 211-181-022 ADDRESS: 1719 7TH STREET

THE EASTERLY RECTANGULAR ONE-HALF OF LOT 33 OF THE ALTA MESA TRACT, IN THE CITY OF RIVERSIDE, COUNTY OF RIVERSIDE, STATE OF CALIFORNIA, AS SHOWN BY MAP ON FILE IN BOOK 7, PAGE 30 OF MAPS, IN THE OFFICE OF THE COUNTY RECORDER OF SAID COUNTY.

#### APN 211-181-021 ADDRESS: 1725 7TH STREET

THE WESTERLY RECTANGULAR ONE-HALF OF LOT 33 OF THE ALTA MESA TRACT, IN THE CITY OF RIVERSIDE, COUNTY OF RIVERSIDE, STATE OF CALIFORNIA, AS SHOWN BY MAP ON FILE IN BOOK 7, PAGE 30 OF MAPS, IN THE OFFICE OF THE COUNTY RECORDER OF SAID COUNTY.

#### APN 211-181-020 ADDRESS: 1733 7TH STREET

LOT 32 OF THE ALTA MESA TRACT, IN THE CITY OF RIVERSIDE, COUNTY OF RIVERSIDE, STATE OF CALIFORNIA, AS SHOWN BY MAP ON FILE IN BOOK 7, PAGE 30 OF MAPS, IN THE OFFICE OF THE COUNTY RECORDER OF SAID COUNTY.

## APN 211-181-019

#### ADDRESS: 1747 7TH STREET

THE EASTERLY RECTANGULAR 45 FEET OF LOT 31 OF THE ALTA MESA TRACT, IN THE CITY OF RIVERSIDE, COUNTY OF RIVERSIDE, STATE OF CALIFORNIA, AS SHOWN BY MAP ON FILE IN BOOK 7, PAGE 30 OF MAPS, IN THE OFFICE OF THE COUNTY RECORDER OF SAID COUNTY.

## APN 211-181-024 ADDRESS: 1753 7TH STREET

LOT 31 OF THE ALTA MESA TRACT, IN THE CITY OF RIVERSIDE, COUNTY OF RIVERSIDE, STATE OF CALIFORNIA, AS SHOWN BY MAP ON FILE IN BOOK 7, PAGE 30 OF MAPS, IN THE OFFICE OF THE COUNTY RECORDER OF SAID COUNTY.

EXCEPTING THEREFROM THE EASTERLY RECTANGULAR 45 FEET THEREOF.

#### APN 211-181-025 ADDRESS: 1761 7TH STREET

LOT 30 OF THE ALTA MESA TRACT, IN THE CITY OF RIVERSIDE, COUNTY OF RIVERSIDE, STATE OF CALIFORNIA, AS SHOWN BY MAP ON FILE IN BOOK 7, PAGE 30 OF MAPS, IN THE OFFICE OF THE COUNTY RECORDER OF SAID COUNTY.

EXCEPTING THEREFROM THE WESTERLY 50 FEET THEREOF.

THESE DESCRIPTIONS ALSO BEING SHOWN ON THE ATTACHED EXHIBIT "B" AND BY REFERENCE MADE A PART HEREOF.

THESE PROPERTY DESCRIPTIONS HAVE BEEN PREPARED BY ME, OR UNDER MY DIRECTION, IN CONFORMANCE WITH THE PROFESSIONAL LAND SURVEYOR'S ACT.