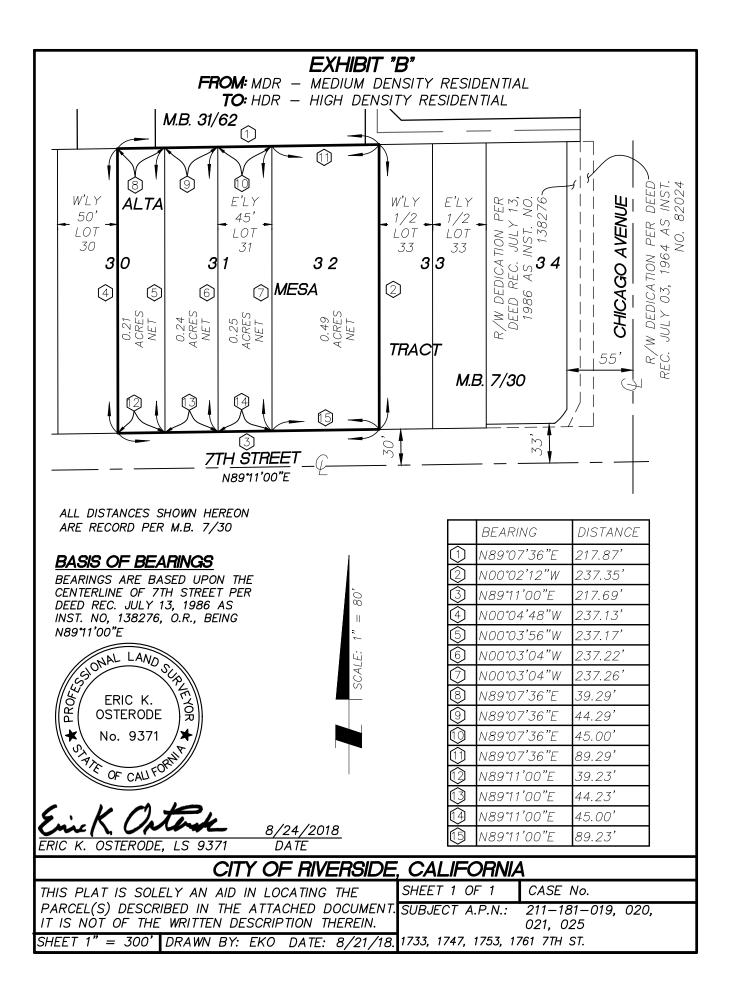

### EXHIBIT "A" LEGAL DESCRIPTION – GENERAL PLAN AMENDMENT FROM: MDR – MEDIUM DENSITY RESIDENTIAL TO: HDR – HIGH DENSITY RESIDENTIAL

## APN 211-181-020 ADDRESS: 1733 7TH STREET

LOT 32 OF THE ALTA MESA TRACT, IN THE CITY OF RIVERSIDE, COUNTY OF RIVERSIDE, STATE OF CALIFORNIA, AS SHOWN BY MAP ON FILE IN BOOK 7, PAGE 30 OF MAPS, IN THE OFFICE OF THE COUNTY RECORDER OF SAID COUNTY.

#### APN 211-181-019 ADDRESS: 1747 7TH STREET

THE EASTERLY RECTANGULAR 45.00 FEET OF LOT 31 OF THE ALTA MESA TRACT, IN THE CITY OF RIVERSIDE, COUNTY OF RIVERSIDE, STATE OF CALIFORNIA, AS SHOWN BY MAP ON FILE IN BOOK 7, PAGE 30 OF MAPS, IN THE OFFICE OF THE COUNTY RECORDER OF SAID COUNTY.

## APN 211-181-024 ADDRESS: 1753 7TH STREET

LOT 31 OF THE ALTA MESA TRACT, IN THE CITY OF RIVERSIDE, COUNTY OF RIVERSIDE, STATE OF CALIFORNIA, AS SHOWN BY MAP ON FILE IN BOOK 7, PAGE 30 OF MAPS, IN THE OFFICE OF THE COUNTY RECORDER OF SAID COUNTY.

EXCEPTING THEREFROM THE EASTERLY RECTANGULAR 45 FEET THEREOF.

# APN 211-181-025 ADDRESS: 1761 7TH STREET

LOT 30 OF THE ALTA MESA TRACT, IN THE CITY OF RIVERSIDE, COUNTY OF RIVERSIDE, STATE OF CALIFORNIA, AS SHOWN BY MAP ON FILE IN BOOK 7, PAGE 30 OF MAPS, IN THE OFFICE OF THE COUNTY RECORDER OF SAID COUNTY.

EXCEPTING THEREFROM THE WESTERLY 50 FEET THEREOF.

THESE DESCRIPTIONS ALSO BEING SHOWN ON THE ATTACHED EXHIBIT "B" AND BY REFERENCE MADE A PART HEREOF.

THESE PROPERTY DESCRIPTIONS HAVE BEEN PREPARED BY ME, OR UNDER MY DIRECTION, IN CONFORMANCE WITH THE PROFESSIONAL LAND SURVEYOR'S ACT.