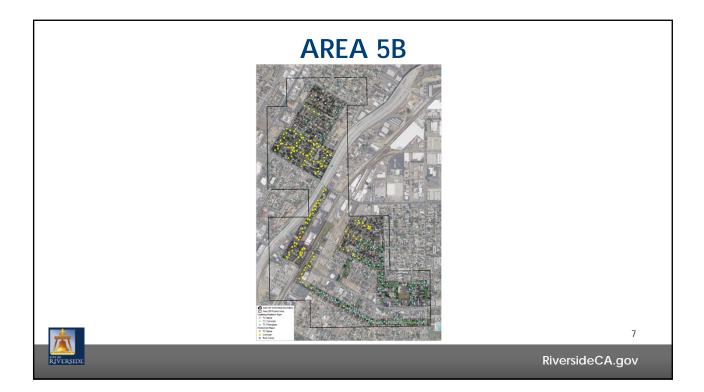

## **EXISTING AND PROPOSED STREETLIGHTS**

|                             | Number of Existing Light Fixtures |        |        |         | Number of Replaced Light Fixtures |        |        |         |
|-----------------------------|-----------------------------------|--------|--------|---------|-----------------------------------|--------|--------|---------|
| Light Fixture               | Area 3                            | Area 4 | Area 5 | Area 5B | Area 3                            | Area 4 | Area 5 | Area 5B |
| TC Concrete                 | 142                               | 323    | 1      | 121     | 142                               | 323    | 1      | 121     |
| TC Metal <sup>1</sup>       | 37                                | 75     | 6      | 16      | 8                                 | 21     | 0      | 8       |
| TC Fiber Glass              | 39                                | 69     | 0      | 72      | 39                                | 69     | 0      | 72      |
| Corsican                    | 42                                | 21     | 0      | 145     | 0                                 | 0      | 0      | 0       |
| Corsican 1                  | 0                                 | 2      | 0      | 0       | 0                                 | 0      | 0      | 0       |
| Metal Corsican <sup>1</sup> | 0                                 | 11     | 79     | 0       | 0                                 | 0      | 0      | 0       |
| Acorn Concrete              | 0                                 | 4      | 0      | 0       | 0                                 | 4      | 0      | 0       |
| Monument <sup>3</sup>       | 0                                 | 7      | 0      | 0       | 0                                 | 0      | 0      | 0       |
| Concrete Fox <sup>1</sup>   | 0                                 | 3      | 0      | 0       | 0                                 | 0      | 0      | 0       |
| Rain Cross <sup>1</sup>     | 0                                 | 0      | 0      | 10      | 0                                 | 0      | 0      | 0       |
| Total by Area               | 260                               | 515    | 86     | 364     | 189                               | 417    | 1      | 201     |
| Combined Total (Areas 3-5B) | 1,225                             |        |        |         | 808                               |        |        |         |