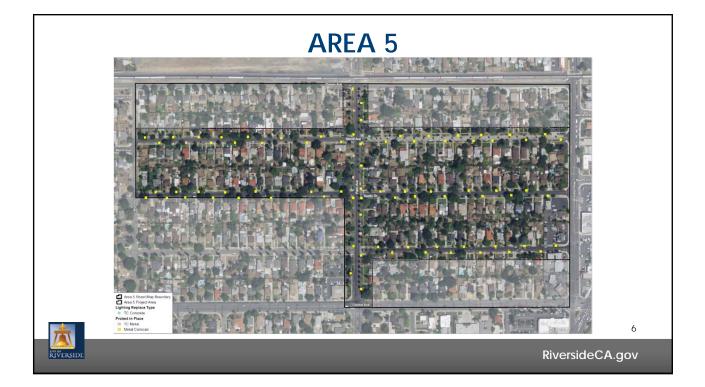

## **EXISTING AND PROPOSED STREETLIGHTS**

|                             | Number of Existing Light Fixtures |        |        |         | Number of Replaced Light Fixtures |        |        |         |
|-----------------------------|-----------------------------------|--------|--------|---------|-----------------------------------|--------|--------|---------|
| Light Fixture               | Area 3                            | Area 4 | Area 5 | Area 5B | Area 3                            | Area 4 | Area 5 | Area 5B |
| TC Concrete                 | 142                               | 323    | 1      | 121     | 142                               | 323    | 1      | 121     |
| TC Metal <sup>1</sup>       | 37                                | 75     | 6      | 16      | 8                                 | 21     | 0      | 8       |
| TC Fiber Glass              | 39                                | 69     | 0      | 72      | 39                                | 69     | 0      | 72      |
| Corsican                    | 42                                | 21     | 0      | 145     | 0                                 | 0      | 0      | 0       |
| Corsican 1                  | 0                                 | 2      | 0      | 0       | 0                                 | 0      | 0      | 0       |
| Metal Corsican <sup>1</sup> | 0                                 | 11     | 79     | 0       | 0                                 | 0      | 0      | 0       |
| Acorn Concrete              | 0                                 | 4      | 0      | 0       | 0                                 | 4      | 0      | 0       |
| Monument <sup>3</sup>       | 0                                 | 7      | 0      | 0       | 0                                 | 0      | 0      | 0       |
| Concrete Fox <sup>1</sup>   | 0                                 | 3      | 0      | 0       | 0                                 | 0      | 0      | 0       |
| Rain Cross <sup>1</sup>     | 0                                 | 0      | 0      | 10      | 0                                 | 0      | 0      | 0       |
| Total by Area               | 260                               | 515    | 86     | 364     | 189                               | 417    | 1      | 201     |
| Combined Total (Areas 3-5B) | 1,225                             |        |        |         | 808                               |        |        |         |