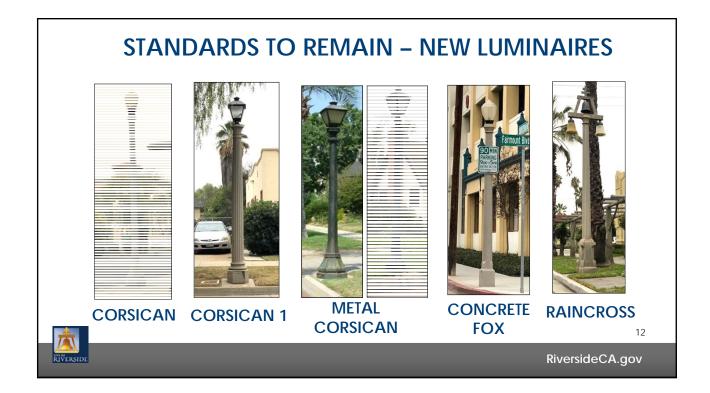

## **EXISTING AND PROPOSED STREETLIGHTS**

|                             | Number of Existing Light Fixtures |        |        |         | Number of Replaced Light Fixtures |        |        |         |
|-----------------------------|-----------------------------------|--------|--------|---------|-----------------------------------|--------|--------|---------|
| Light Fixture               | Area 3                            | Area 4 | Area 5 | Area 5B | Area 3                            | Area 4 | Area 5 | Area 5B |
| TC Concrete                 | 142                               | 323    | 1      | 121     | 142                               | 323    | 1      | 121     |
| TC Metal <sup>1</sup>       | 37                                | 75     | 6      | 16      | 8                                 | 21     | 0      | 8       |
| TC Fiber Glass              | 39                                | 69     | 0      | 72      | 39                                | 69     | 0      | 72      |
| Corsican                    | 42                                | 21     | 0      | 145     | 0                                 | 0      | 0      | 0       |
| Corsican 1                  | 0                                 | 2      | 0      | 0       | 0                                 | 0      | 0      | 0       |
| Metal Corsican <sup>1</sup> | 0                                 | 11     | 79     | 0       | 0                                 | 0      | 0      | 0       |
| Acorn Concrete              | 0                                 | 4      | 0      | 0       | 0                                 | 4      | 0      | 0       |
| Monument <sup>3</sup>       | 0                                 | 7      | 0      | 0       | 0                                 | 0      | 0      | 0       |
| Concrete Fox <sup>1</sup>   | 0                                 | 3      | 0      | 0       | 0                                 | 0      | 0      | 0       |
| Rain Cross <sup>1</sup>     | 0                                 | 0      | 0      | 10      | 0                                 | 0      | 0      | 0       |
| Total by Area               | 260                               | 515    | 86     | 364     | 189                               | 417    | 1      | 201     |
| Combined Total (Areas 3-5B) | 1,225                             |        |        |         | 808                               |        |        |         |