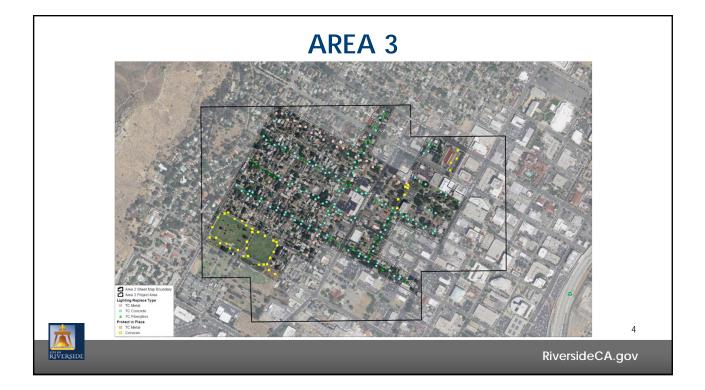

## **EXISTING AND PROPOSED STREETLIGHTS**

|                             | Number of Existing Light Fixtures |        |        |         | Number of Replaced Light Fixtures |        |        |         |
|-----------------------------|-----------------------------------|--------|--------|---------|-----------------------------------|--------|--------|---------|
| Light Fixture               | Area 3                            | Area 4 | Area 5 | Area 5B | Area 3                            | Area 4 | Area 5 | Area 5B |
| TC Concrete                 | 142                               | 323    | 1      | 121     | 142                               | 323    | 1      | 121     |
| TC Metal <sup>1</sup>       | 37                                | 75     | 6      | 16      | 8                                 | 21     | 0      | 8       |
| TC Fiber Glass              | 39                                | 69     | 0      | 72      | 39                                | 69     | 0      | 72      |
| Corsican                    | 42                                | 21     | 0      | 145     | 0                                 | 0      | 0      | 0       |
| Corsican 1                  | 0                                 | 2      | 0      | 0       | 0                                 | 0      | 0      | 0       |
| Metal Corsican <sup>1</sup> | 0                                 | 11     | 79     | 0       | 0                                 | 0      | 0      | 0       |
| Acorn Concrete              | 0                                 | 4      | 0      | 0       | 0                                 | 4      | 0      | 0       |
| Monument <sup>3</sup>       | 0                                 | 7      | 0      | 0       | 0                                 | 0      | 0      | 0       |
| Concrete Fox <sup>1</sup>   | 0                                 | 3      | 0      | 0       | 0                                 | 0      | 0      | 0       |
| Rain Cross <sup>1</sup>     | 0                                 | 0      | 0      | 10      | 0                                 | 0      | 0      | 0       |
| Total by Area               | 260                               | 515    | 86     | 364     | 189                               | 417    | 1      | 201     |
| Combined Total (Areas 3-5B) | 1,225                             |        |        |         | 808                               |        |        |         |