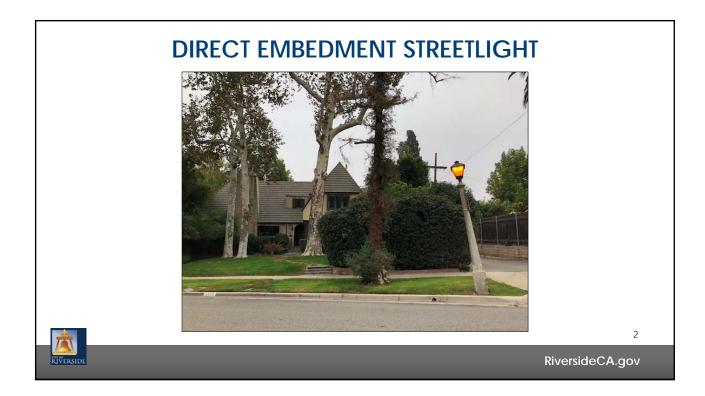

## **EXISTING AND PROPOSED STREETLIGHTS**

|                             | Number of Existing Light Fixtures |        |        |         | Number of Replaced Light Fixtures |        |        |         |
|-----------------------------|-----------------------------------|--------|--------|---------|-----------------------------------|--------|--------|---------|
| Light Fixture               | Area 3                            | Area 4 | Area 5 | Area 5B | Area 3                            | Area 4 | Area 5 | Area 5B |
| TC Concrete                 | 142                               | 323    | 1      | 121     | 142                               | 323    | 1      | 121     |
| TC Metal <sup>1</sup>       | 37                                | 75     | 6      | 16      | 8