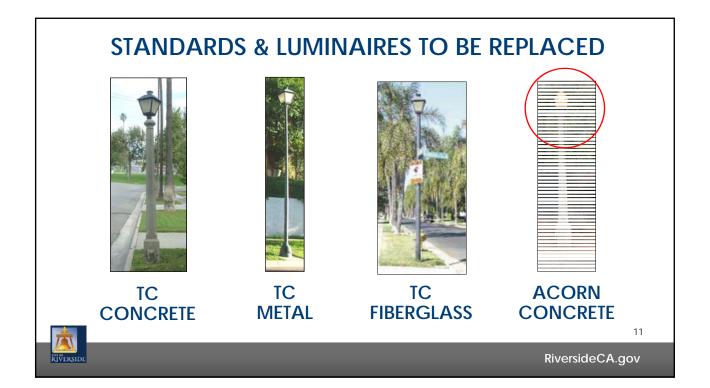

## **EXISTING AND PROPOSED STREETLIGHTS**

|                             | Number of Existing Light Fixtures |        |        |         | Number of Replaced Light Fixtures |        |        |         |
|-----------------------------|-----------------------------------|--------|--------|---------|-----------------------------------|--------|--------|---------|
| Light Fixture               | Area 3                            | Area 4 | Area 5 | Area 5B | Area 3                            | Area 4 | Area 5 | Area 5B |
| TC Concrete                 | 142                               | 323    | 1      | 121     | 142                               | 323    | 1      | 121     |
| TC Metal <sup>1</sup>       | 37                                | 75     | 6      | 16      | 8                                 | 21     | 0      | 8       |
| TC Fiber Glass              | 39                                | 69     | 0      | 72      | 39                                | 69     | 0      | 72      |
| Corsican                    | 42                                | 21     | 0      | 145     | 0                                 | 0      | 0      | 0       |
| Corsican 1                  | 0                                 | 2      | 0      | 0       | 0                                 | 0      | 0      | 0       |
| Metal Corsican <sup>1</sup> | 0                                 | 11     | 79     | 0       | 0                                 | 0      | 0      | 0       |
| Acorn Concrete              | 0                                 | 4      | 0      | 0       | 0                                 | 4      | 0      | 0       |
| Monument <sup>3</sup>       | 0                                 | 7      | 0      | 0       | 0                                 | 0      | 0      | 0       |
| Concrete Fox <sup>1</sup>   | 0                                 | 3      | 0      | 0       | 0                                 | 0      | 0      | 0       |
| Rain Cross <sup>1</sup>     | 0                                 | 0      | 0      | 10      | 0                                 | 0      | 0      | 0       |
| Total by Area               | 260                               | 515    | 86     | 364     | 189                               | 417    | 1      | 201     |
| Combined Total (Areas 3-5B) | 1,225                             |        |        |         | 808                               |        |        |         |