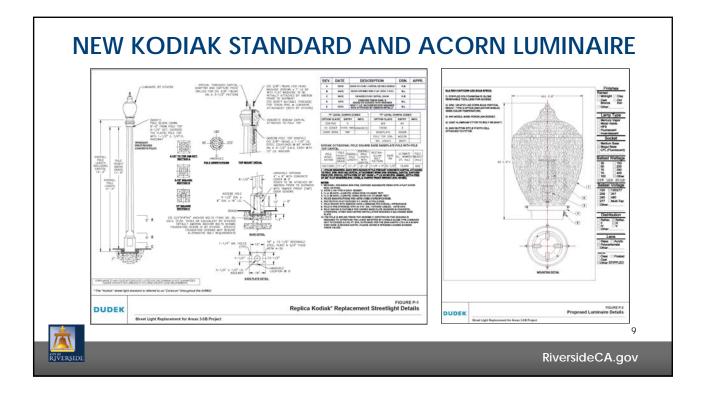

| 0                                 | 7      | 0      | 0       | 0                                 | 0      | 0      | 0       |
| Concrete Fox <sup>1</sup>   | 0                                 | 3      | 0      | 0       | 0                                 | 0      | 0      | 0       |
| Rain Cross <sup>1</sup>     | 0                                 | 0      | 0      | 10      | 0                                 | 0      | 0      | 0       |
| Total by Area               | 260                               | 515    | 86     | 364     | 189                               | 417    | 1      | 201     |
| Combined Total (Areas 3-5B) | 1,225                             |        |        |         | 808                               |        |        |         |

**I** 

8

RiversideCA.gov