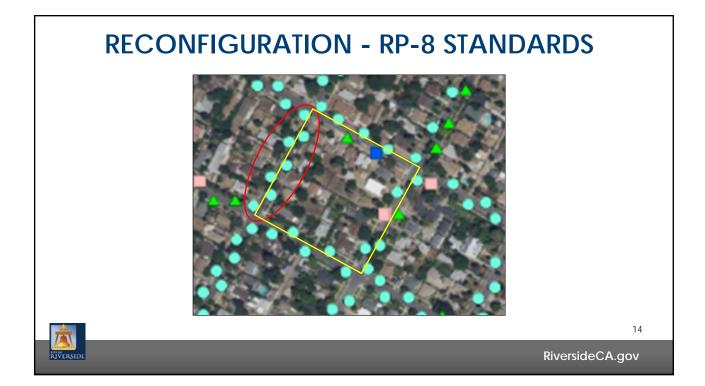

| 7      | 0      | 0       | 0                                 | 0      | 0      | 0       |
| Concrete Fox <sup>1</sup>   | 0                                 | 3      | 0      | 0       | 0                                 | 0      | 0      | 0       |
| Rain Cross <sup>1</sup>     | 0                                 | 0      | 0      | 10      | 0                                 | 0      | 0      | 0       |
| Total by Area               | 260                               | 515    | 86     | 364     | 189                               | 417    | 1      | 201     |
| Combined Total (Areas 3-5B) | 1,225                             |        |        |         | 808                               |        |        |         |

**I** 

8

RiversideCA.gov