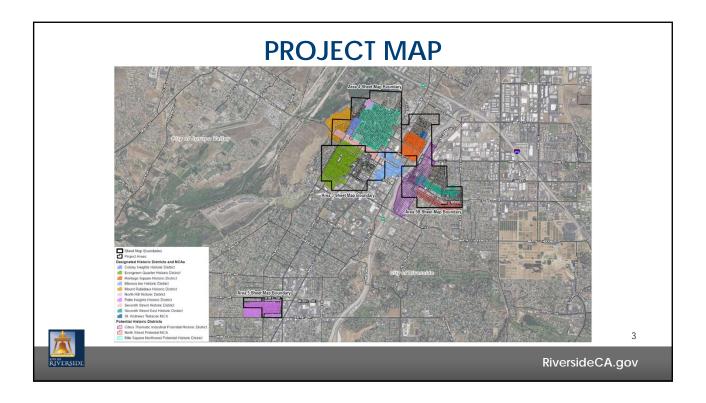

## **EXISTING AND PROPOSED STREETLIGHTS**

|                             | Number of Existing Light Fixtures |        |        |         | Number of Replaced Light Fixtures |        |        |         |
|-----------------------------|-----------------------------------|--------|--------|---------|-----------------------------------|--------|--------|---------|
| Light Fixture               | Area 3                            | Area 4 | Area 5 | Area 5B | Area 3                            | Area 4 | Area 5 | Area 5B |
| TC Concrete                 | 142                               | 323    | 1      | 121     | 142                               | 323    | 1      | 121     |
| TC Metal <sup>1</sup>       | 37                                | 75     | 6      | 16      | 8