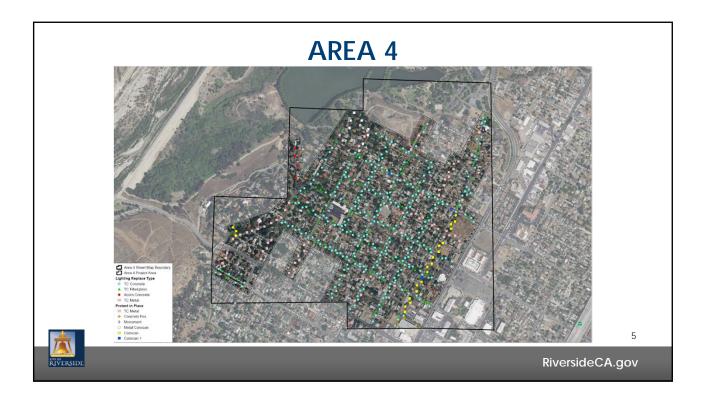

## **EXISTING AND PROPOSED STREETLIGHTS**

|                             | Number of Existing Light Fixtures |        |        |         | Number of Replaced Light Fixtures |        |        |         |
|-----------------------------|-----------------------------------|--------|--------|---------|-----------------------------------|--------|--------|---------|
| Light Fixture               | Area 3                            | Area 4 | Area 5 | Area 5B | Area 3                            | Area 4 | Area 5 | Area 5B |
| TC Concrete                 | 142                               | 323    | 1      | 121     | 142                               | 323    | 1      | 121     |
| TC Metal <sup>1</sup>       | 37                                | 75     | 6      | 16      | 8                                 | 21     | 0      | 8       |
| TC Fiber Glass              | 39                                | 69     | 0      | 72      | 39                                | 69     | 0      | 72      |
| Corsican                    | 42                                | 21     | 0      | 145     | 0                                 | 0      | 0      | 0       |
| Corsican 1                  | 0                                 | 2      | 0      | 0       | 0                                 | 0      | 0      | 0       |
| Metal Corsican <sup>1</sup> | 0                                 | 11     | 79     | 0       | 0                                 | 0      | 0      | 0       |
| Acorn Concrete              | 0                                 | 4      | 0      | 0       | 0                                 | 4      | 0      | 0       |
| Monument <sup>3</sup>       | 0                                 | 7      | 0      | 0       | 0                                 | 0      | 0      | 0       |
| Concrete Fox <sup>1</sup>   | 0                                 | 3      | 0      | 0       | 0                                 | 0      | 0      | 0       |
| Rain Cross <sup>1</sup>     | 0                                 | 0      | 0      | 10      | 0                                 | 0      | 0      | 0       |
| Total by Area               | 260                               | 515    | 86     | 364     | 189                               | 417    | 1      | 201     |
| Combined Total (Areas 3-5B) | 1,225                             |        |        |         | 808                               |        |        |         |