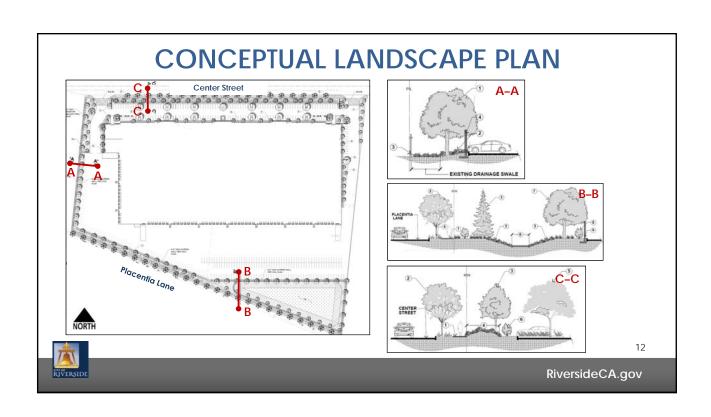

) | CRC          | CRC                  | Commercial Regional Center                                                                                  |
| Office<br>(Max. 1.0 FAR/acre)                      | 0            | O<br>CS              | Office<br>Commercial Storage Overlay                                                                        |
| Business/Office Park<br>(Max. 1.50 FAR/acre)       | B/OP         | BMP<br>AI<br>CS      | Business and Manufacturing<br>Park<br>Air Industrial<br>Commercial Storage Overlay                          |
| Industrial<br>(Max. 0.60 FAR/acre)                 | 1            | I<br>CS<br>AIR       | General Industrial<br>Commercial Storage Overlay<br>Airport Zone                                            |

RIVERSIDE

RiversideCA.gov













### **BACKGROUND**

- February 21, 2018 Development Review Committee approved the Center Street Warehouse project and adopted the Mitigated Negative Declaration and Mitigation Monitoring and Reporting Program.
- 2. March 1, 2018 Development Review Committee's approval was appealed to the City Planning Commission.
- 3. April 5, 2019 City Planning Commission upheld the approval of the DRC, adopted the Mitigated Negative Declaration and Mitigation Monitoring and Reporting Program, and denied the appeal by a vote of 4 ayes, 3 noes and 0 abstentions.

13

RiversideCA.gov

### **BACKGROUND**

- 4. April 12, 2018 City Planning Commission's approval was appealed to the Land Use Committee/City Council.
- 5. July 9, 2018 Land Use Committee made a recommendation to the City Council to uphold the ap