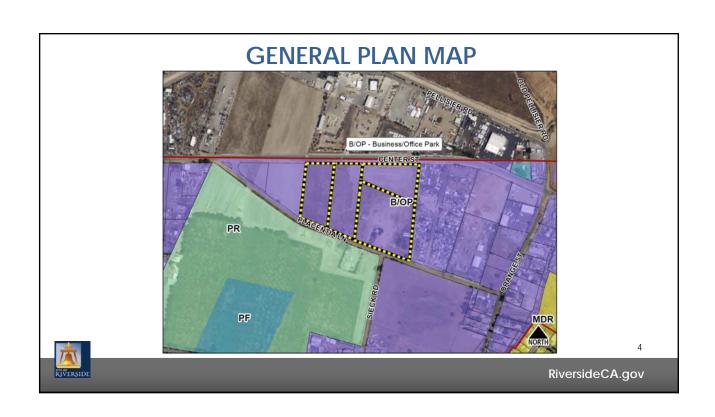

# ZONING/GENERAL PLAN CONSISTENCY MATRIX

| General Plan Land Use<br>Designation               | GP<br>Symbol | Zone<br>Symbol       | Zoning Designation                                                                                          |
|----------------------------------------------------|--------------|----------------------|-------------------------------------------------------------------------------------------------------------|
| Commercial and Industrial Land Use Designations    |              |                      |                                                                                                             |
| Commercial<br>(Max. 0.50 FAR/acre)                 | С            | CR<br>CG<br>CS<br>NC | Commercial Retail<br>Commercial General<br>Commercial Storage Overlay<br>Neighborhood Commercial<br>Overlay |
| Commercial Regional Center<br>(Max. 0.50 FAR/acre) | CRC          | CRC                  | Commercial Regional Center                                                                                  |
| Office<br>(Max. 1.0 FAR/acre)                      | 0            | O<br>CS              | Office<br>Commercial Storage Overlay                                                                        |
| Business/Office Park<br>(Max. 1.50 FAR/acre)       | B/OP         | BMP<br>AI<br>CS      | Business and Manufacturing<br>Park<br>Air Industrial<br>Commercial Storage Overlay                          |
| Industrial<br>(Max. 0.60 FAR/acre)                 | 1            | I<br>CS<br>AIR       | General Industrial<br>Commercial Storage Overlay<br>Airport Zone                                            |