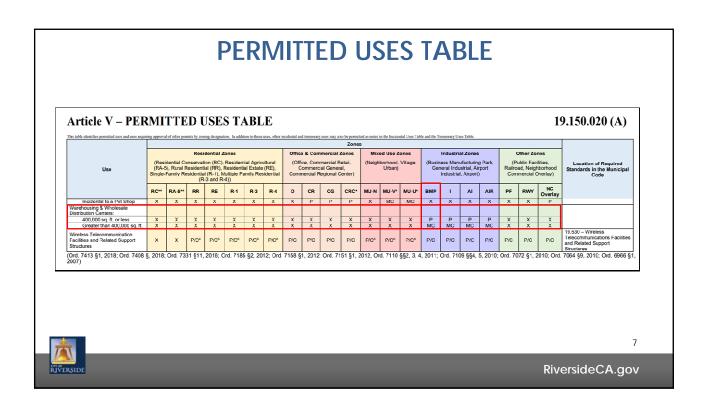

# ZONING/GENERAL PLAN CONSISTENCY MATRIX

| General Plan Land Use<br>Designation               | GP<br>Symbol | Zone<br>Symbol       | Zoning Designation                                                                                          |
|----------------------------------------------------|--------------|----------------------|-------------------------------------------------------------------------------------------------------------|
| Commercial and Industrial Land Use Designations    |              |                      |                                                                                                             |
| Commercial<br>(Max. 0.50 FAR/acre)                 | С            | CR<br>CG<br>CS<br>NC | Commercial Retail<br>Commercial General<br>Commercial Storage Overlay<br>Neighborhood Commercial<br>Overlay |
| Commercial Regional Center<br>(Max. 0.50 FAR/acre) | CRC          | CRC                  | Commercial Regional Center                                                                                  |
| Office<br>(Max. 1.0 FAR/acre)                      | 0            | O<br>CS              | Office<br>Commercial Storage Overlay                                                                        |
| Business/Office Park<br>(Max. 1.50 FAR/acre)       | B/OP         | BMP<br>AI<br>CS      | Business and Manufacturing<br>Park<br>Air Industrial<br>Commercial Storage Overlay                          |
| Industrial<br>(Max. 0.60 FAR/acre)                 | 1            | I<br>CS<br>AIR       | General Industrial<br>Commercial Storage Overlay<br>Airport Zone                                            |