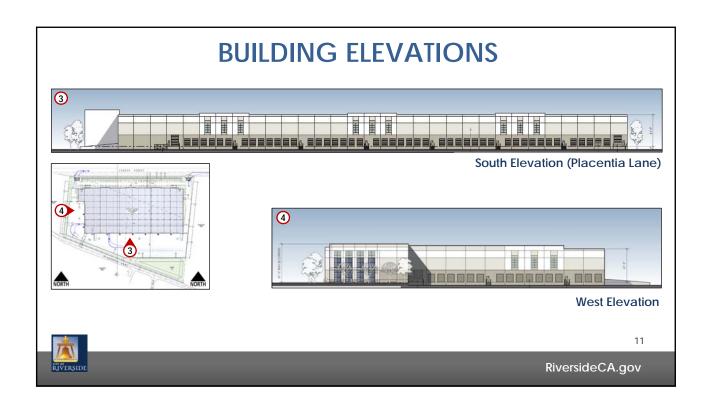

### **BACKGROUND**

- February 21, 2018 Development Review Committee approved the Center Street Warehouse project and adopted the Mitigated Negative Declaration and Mitigation Monitoring and Reporting Program.
- 2. March 1, 2018 Development Review Committee's approval was appealed to the City Planning Commission.
- 3. April 5, 2019 City Planning Commission upheld the approval of the DRC, adopted the Mitigated Negative Declaration and Mitigation Monitoring and Reporting Program, and denied the appeal by a vote of 4 ayes, 3 noes and 0 abstentions.

### **BACKGROUND**

- 4. April 12, 2018 City Planning Commission's approval was appealed to the Land Use Committee/City Council.
- 5. July 9, 2018 Land Use Committee made a recommendation to the City Council to uphold the appeal by the Springbrook Heritage Alliance of the Planning Commission decision and deny Planning Cases P14-1033 and P14-1034 by a vote of 2 ayes, 1 noe and 0 abstentions.