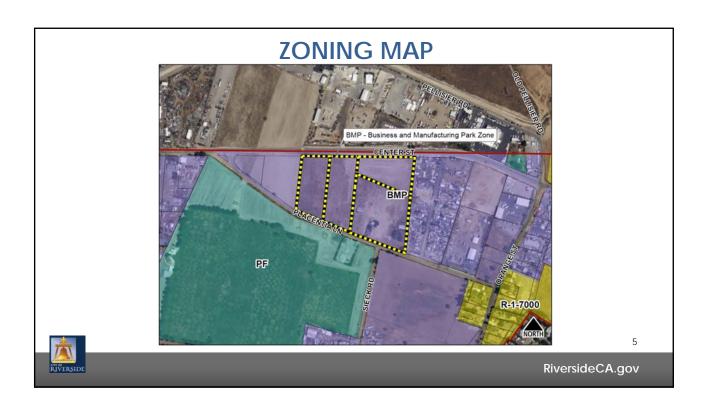

# ZONING/GENERAL PLAN CONSISTENCY MATRIX

| General Plan Land Use<br>Designation               | GP<br>Symbol | Zone<br>Symbol       | Zoning Designation                                                                                          |
|----------------------------------------------------|--------------|----------------------|-------------------------------------------------------------------------------------------------------------|
| Commercial and Industrial Land Use Designations    |              |                      |                                                                                                             |
| Commercial<br>(Max. 0.50 FAR/acre)                 | С            | CR<br>CG<br>CS<br>NC | Commercial Retail<br>Commercial General<br>Commercial Storage Overlay<br>Neighborhood Commercial<br>Overlay |
| Commercial Regional Center<br>(Max. 0.50 FAR/acre) | CRC          | CRC                  | Commercial Regional Center                                                                                  |
| Office<br>(Max. 1.0 FAR/acre)                      | 0            | O<br>CS              | Office<br>Commercial Storage Overlay                                                                        |
| Business/Office Park<br>(Max. 1.50 FAR/acre)       | B/OP         | BMP<br>AI<br>CS      | Business and Manufacturing<br>Park<br>Air Industrial<br>Commercial Storage Overlay                          |
| Industrial<br>(Max. 0.60 FAR/acre)                 | 1            | I<br>CS<br>AIR       | General Industrial<br>Commercial Storage Overlay<br>Airport Zone                                            |