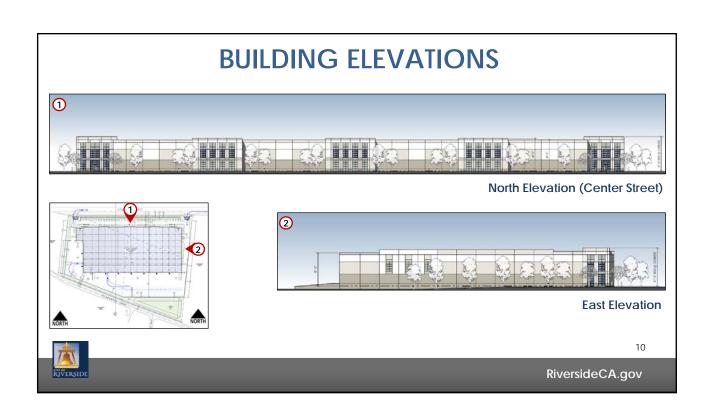

acre) | CRC          | CRC                  | Commercial Regional Center                                                                                  |
| Office<br>(Max. 1.0 FAR/acre)                      | 0            | O<br>CS              | Office<br>Commercial Storage Overlay                                                                        |
| Business/Office Park<br>(Max. 1.50 FAR/acre)       | B/OP         | BMP<br>AI<br>CS      | Business and Manufacturing<br>Park<br>Air Industrial<br>Commercial Storage Overlay                          |
| Industrial<br>(Max. 0.60 FAR/acre)                 | 1            | I<br>CS<br>AIR       | General Industrial<br>Commercial Storage Overlay<br>Airport Zone                                            |

RIVERSIDE

RiversideCA.gov













### **BACKGROUND**

- February 21, 2018 Development Review Committee approved the Center Street Warehouse project and adopted the Mitigated Negative Declaration and Mitigation Monitoring and Reporting Program.
- 2. March 1, 2018 Development Review Committee's approval was appealed to the City Planning Commission.
- 3. April 5, 2019 City Planning Commission upheld the approval of the DRC, adopted the Mitigated Negative Declaration and Mitigation Monitoring and Reporting Program, and denied the appeal by a vote of 4 ayes, 3 noes and 0 abstentions.

13

RiversideCA.gov

### **BACKGROUND**

- 4. April 12, 2018 City Planning Commission's approval was appealed to the Land Use Committee/City Council.
- 5. July 9, 2018 Land Use Committee made a recommendation to the City Council to uphold th