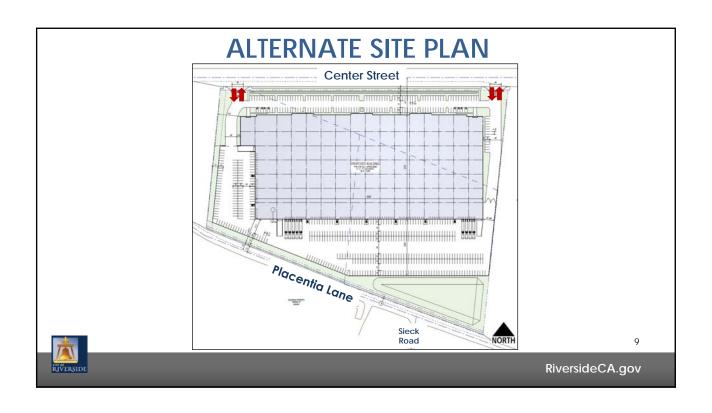

R/acre) | CRC          | CRC                  | Commercial Regional Center                                                                                  |
| Office<br>(Max. 1.0 FAR/acre)                      | 0            | O<br>CS              | Office<br>Commercial Storage Overlay                                                                        |
| Business/Office Park<br>(Max. 1.50 FAR/acre)       | B/OP         | BMP<br>AI<br>CS      | Business and Manufacturing<br>Park<br>Air Industrial<br>Commercial Storage Overlay                          |
| Industrial<br>(Max. 0.60 FAR/acre)                 | 1            | I<br>CS<br>AIR       | General Industrial<br>Commercial Storage Overlay<br>Airport Zone                                            |

RIVERSIDE

RiversideCA.gov













### **BACKGROUND**

- February 21, 2018 Development Review Committee approved the Center Street Warehouse project and adopted the Mitigated Negative Declaration and Mitigation Monitoring and Reporting Program.
- 2. March 1, 2018 Development Review Committee's approval was appealed to the City Planning Commission.
- 3. April 5, 2019 City Planning Commission upheld the approval of the DRC, adopted the Mitigated Negative Declaration and Mitigation Monitoring and Reporting Program, and denied the appeal by a vote of 4 ayes, 3 noes and 0 abstentions.

13

RiversideCA.gov

### **BACKGROUND**

- 4. April 12, 2018 City Planning Commission's approval was appealed to the Land Use Committee/City Council.
- 5. July 9, 2018 Land Use Committee made a recommendation to the City Council to uphold