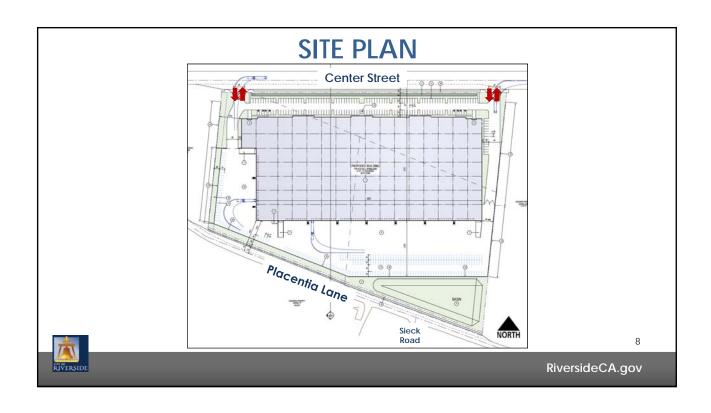

FAR/acre) | CRC          | CRC                  | Commercial Regional Center                                                                                  |
| Office<br>(Max. 1.0 FAR/acre)                      | 0            | O<br>CS              | Office<br>Commercial Storage Overlay                                                                        |
| Business/Office Park<br>(Max. 1.50 FAR/acre)       | B/OP         | BMP<br>AI<br>CS      | Business and Manufacturing<br>Park<br>Air Industrial<br>Commercial Storage Overlay                          |
| Industrial<br>(Max. 0.60 FAR/acre)                 | 1            | I<br>CS<br>AIR       | General Industrial<br>Commercial Storage Overlay<br>Airport Zone                                            |

RIVERSIDE

RiversideCA.gov













### **BACKGROUND**

- February 21, 2018 Development Review Committee approved the Center Street Warehouse project and adopted the Mitigated Negative Declaration and Mitigation Monitoring and Reporting Program.
- 2. March 1, 2018 Development Review Committee's approval was appealed to the City Planning Commission.
- 3. April 5, 2019 City Planning Commission upheld the approval of the DRC, adopted the Mitigated Negative Declaration and Mitigation Monitoring and Reporting Program, and denied the appeal by a vote of 4 ayes, 3 noes and 0 abstentions.

13

RiversideCA.gov

### **BACKGROUND**

- 4. April 12, 2018 City Planning Commission's approval was appealed to the Land Use Committee/City Council.
- 5. July 9, 2018 Land Use Committee made a recommendation to the City Council to uphol