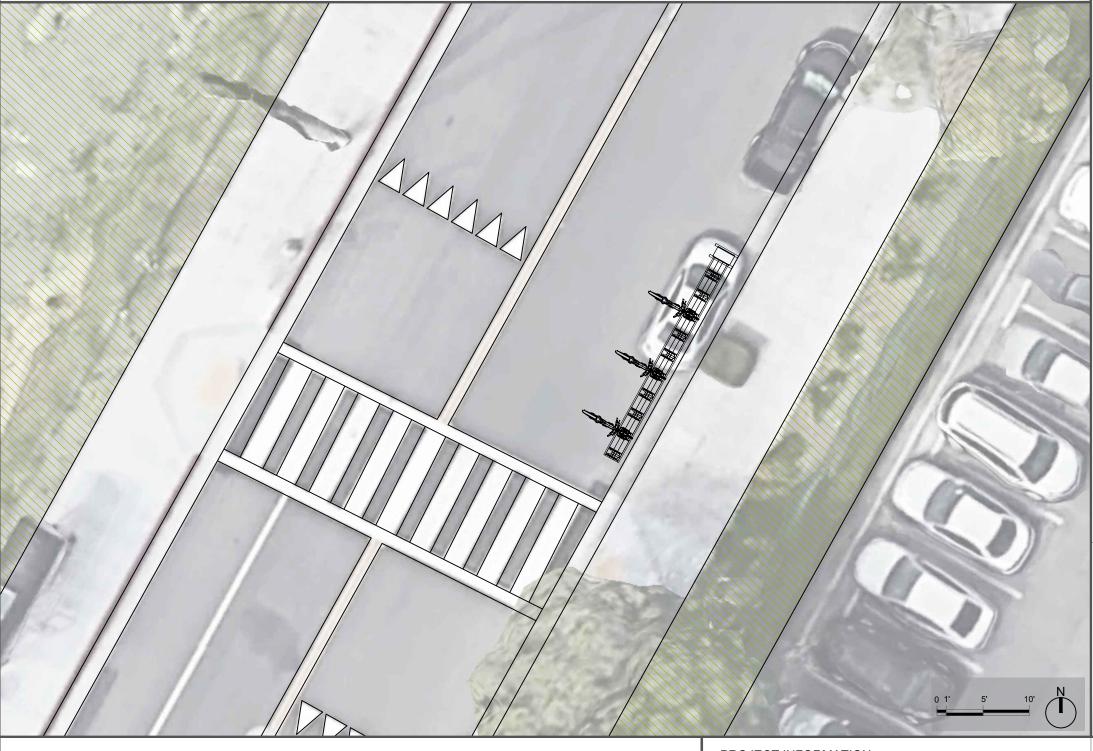

## #05 DOWNTOWN METROLINK

BEVEGEN UEST

| PROJECT:     | Riverside Bike Share | е       |     |  |
|--------------|----------------------|---------|-----|--|
| CONTENT:     | Implementation Plan  | ı       |     |  |
| DATE:        | September 2018       |         |     |  |
| PHASE:       | 1st                  |         |     |  |
| FILE:        | 05 Station_v01       |         |     |  |
| OWNER:       | City of Riverside    |         |     |  |
| DESIGNED BY: | GAR                  | REVIEW: |     |  |
| DRAWN BY:    | VD                   | REVIEW: | GAR |  |