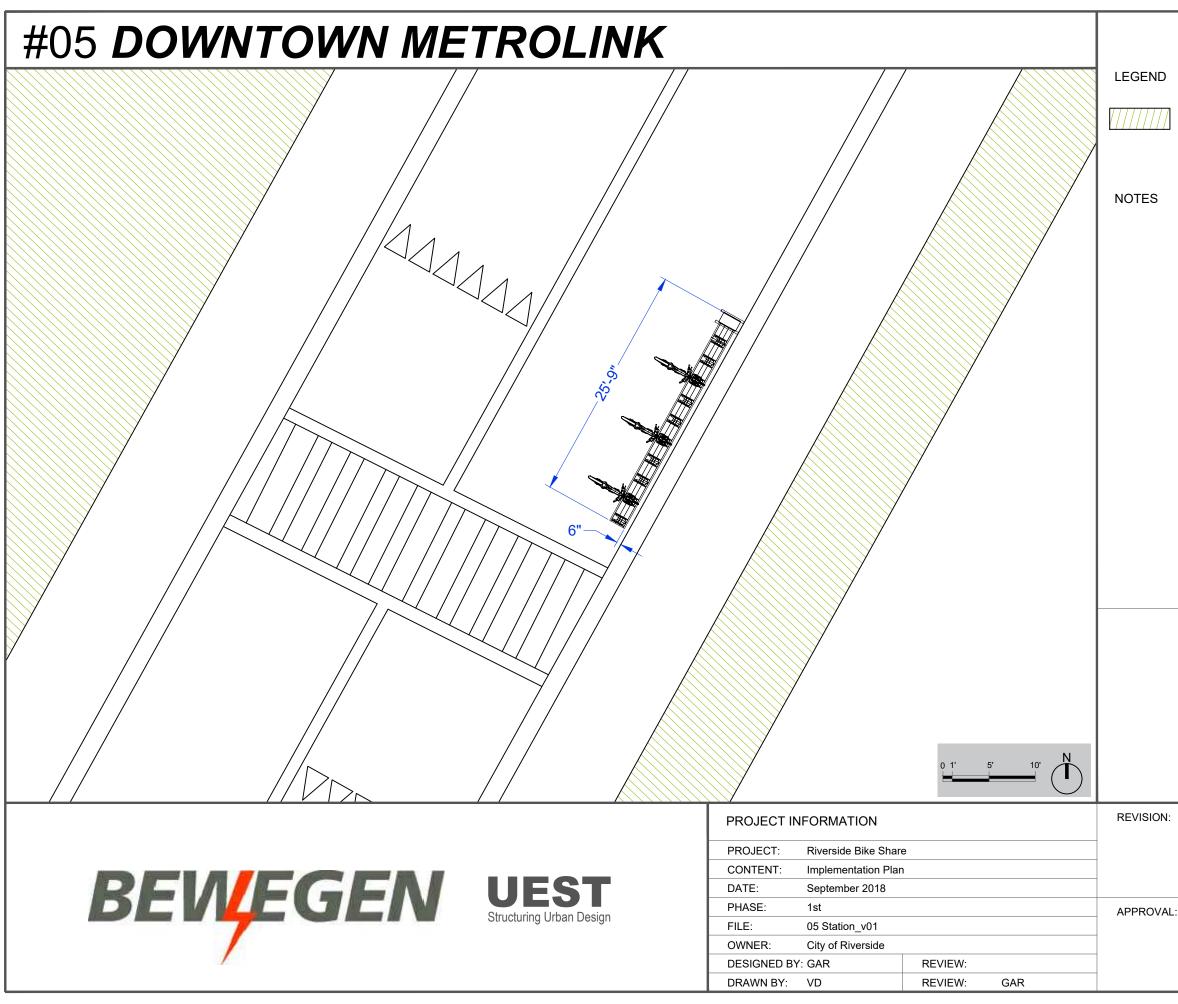

## #05 DOWNTOWN METROLINK

|                     | GENERAL INFO                                               |                                                                                                                 |              |    |  |  |
|---------------------|------------------------------------------------------------|-----------------------------------------------------------------------------------------------------------------|--------------|----|--|--|
|                     | LOCATION:                                                  | Vine St                                                                                                         |              |    |  |  |
|                     |                                                            | Riverside, CA                                                                                                   |              |    |  |  |
|                     |                                                            |                                                                                                                 |              |    |  |  |
|                     |                                                            |                                                                                                                 |              |    |  |  |
|                     | TYPE:                                                      | Kiosk                                                                                                           |              |    |  |  |
|                     | NUMBER OF DOCKS: 10                                        |                                                                                                                 |              |    |  |  |
|                     | EXISTING PAVEMENT: Asphalt                                 |                                                                                                                 |              |    |  |  |
|                     | REQUIRES INTERVENTION BEFORE IMPLEMENTATION:               |                                                                                                                 |              |    |  |  |
| PROJECT INFORMATION |                                                            |                                                                                                                 |              |    |  |  |
|                     | PROJECT IN                                                 | FORMATION                                                                                                       |              | RE |  |  |
|                     | PROJECT IN<br>PROJECT:                                     | FORMATION<br>Riverside Bike Share                                                                               | 9            | ĸ  |  |  |
|                     |                                                            |                                                                                                                 | 9            | KE |  |  |
|                     | PROJECT:                                                   | Riverside Bike Share                                                                                            | 9            | ĸe |  |  |
|                     | PROJECT:<br>CONTENT:                                       | Riverside Bike Share<br>Cover and location                                                                      | 3            |    |  |  |
|                     | PROJECT:<br>CONTENT:<br>DATE:                              | Riverside Bike Share<br>Cover and location<br>September 2018                                                    | 9            | AP |  |  |
|                     | PROJECT:<br>CONTENT:<br>DATE:<br>PHASE:                    | Riverside Bike Share<br>Cover and location<br>September 2018<br>1st                                             | 9            |    |  |  |
|                     | PROJECT:<br>CONTENT:<br>DATE:<br>PHASE:<br>FILE:           | Riverside Bike Share<br>Cover and location<br>September 2018<br>1st<br>05 Cover_v01<br>City of Riverside        | e<br>REVIEW: |    |  |  |
|                     | PROJECT:<br>CONTENT:<br>DATE:<br>PHASE:<br>FILE:<br>OWNER: | Riverside Bike Share<br>Cover and location<br>September 2018<br>1st<br>05 Cover_v01<br>City of Riverside<br>GAR |              |    |  |  |

## #05 DOWNTOWN METROLINK

BEVEGEN UEST

| PROJECT:     | Riverside Bike Share | е       |     |  |
|--------------|----------------------|---------|-----|--|
| CONTENT:     | Implementation Plan  | ı       |     |  |
| DATE:        | September 2018       |         |     |  |
| PHASE:       | 1st                  |         |     |  |
| FILE:        | 05 Station_v01       |         |     |  |
| OWNER:       | City of Riverside    |         |     |  |
| DESIGNED BY: | GAR                  | REVIEW: |     |  |
| DRAWN BY:    | VD                   | REVIEW: | GAR |  |