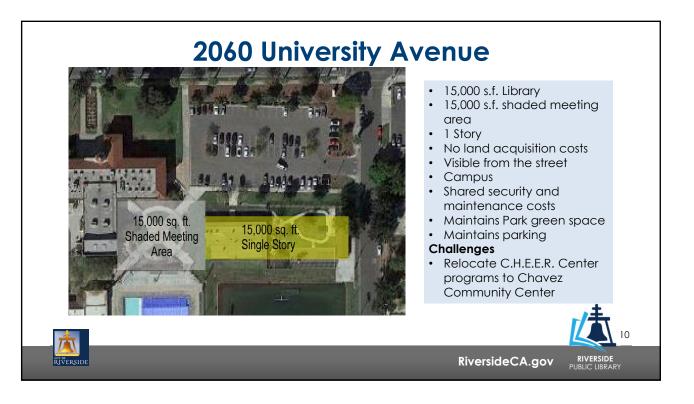

### Multiple Sites Considered

- 1. 2060 University Avenue
- 2. 1910 University & 3870 Ottawa Avenue
- 3. 2015 2039 University Avenue
- 4. 2731 2871 University Avenue
- 5. Central Avenue & Sycamore Canyon Boulevard
- 6. 2040 Mt. Baldy Drive
- 7. 1329 University Avenue

#### Staff Considerations:

- 1. Proximity to Eastside Community/ current location
- 2. Cost of Property
- 3. Parking
- 4. Safety
- 5. Collaboration
- 6. Library and Park needs