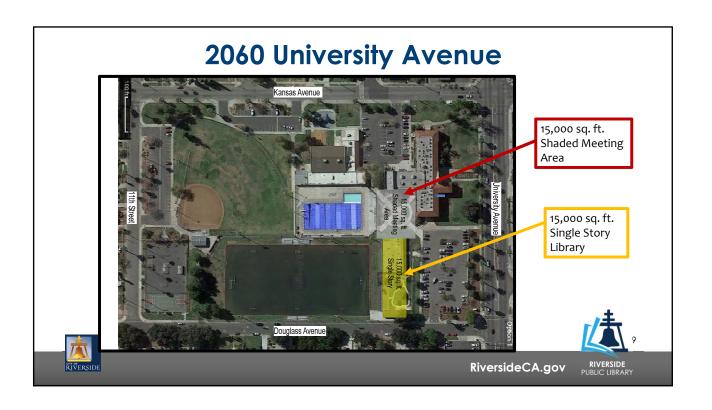

### Multiple Sites Considered

- 1. 2060 University Avenue
- 2. 1910 University & 3870 Ottawa Avenue
- 3. 2015 2039 University Avenue
- 4. 2731 2871 University Avenue
- 5. Central Avenue & Sycamore Canyon Boulevard
- 6. 2040 Mt. Baldy Drive
- 7. 1329 University Avenue

#### Staff Considerations:

- 1. Proximity to Eastside Community/ current location
- 2. Cost of Property
- 3. Parking
- 4. Safety
- 5. Collaboration
- 6. Library and Park needs