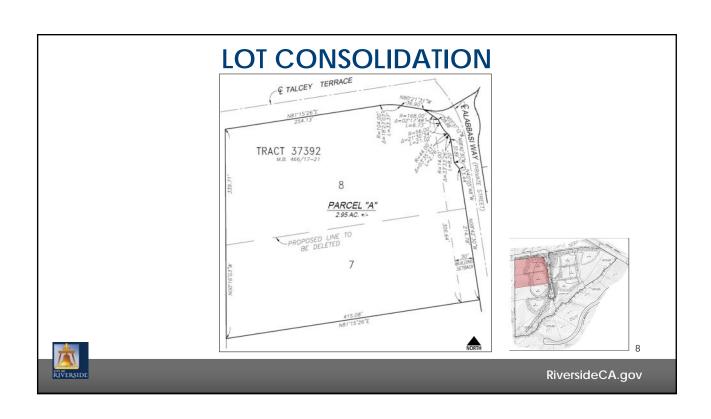

## **ALABBASI LOT MERGER**

P19-0189 (Lot Line Adjustment), P19-0215 (Grading Exception)

# Community & Economic Development Department

Planning Commission

Agenda Item: 4

May 02, 2019

RiversideCA.gov

# LOCATION MAP TOLOG TIME Project Site Project Site NORTH

2

RiversideCA.gov















# **RECOMMENDATIONS**

Staff recommends that the Planning Commission:

- **1.DETERMINE** that the proposed project is exempt from the California Environmental Quality Act (CEQA) pursuant to Section 15305 (Minor Alterations in Land Use Limitations) of the CEQA Guidelines, as the proposed project will not have a significant effect on the environment; and
- **2. APPROVE** Planning Cases P19-0189 (Lot Line Adjustment), and P19-0215 (Grading Exception), based on the findings outlined in the Staff Report and subject to the recommended conditions.

10

RiversideCA.gov



## **ALABBASI LOT MERGER**

P19-0189 (Lot Line Adjustment), P19-0215 (Grading Exception)

# Community & Economic Development Department

Planning Commission Agenda Item: 5 May 02, 2019

RiversideCA.gov