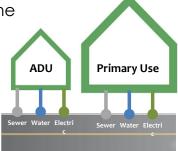

#### WHEN DOES THE STATE LAW ALLOW FOR FEES?

**No New Connection** 

- 1. Single family homes charged connection fees when built no new fees for room rentals;
- 2. For ADU, cannot require new or separate utility connection for conversion;
- 3. If No New Connection (or contained within the existing space) No fee connection or capacity charge can be imposed; and
- 4. Monthly Service Fee can be charged (State Law Silent).
- \*\* ADUs shall not be required to provide fire sprinklers if they are not required for the primary residence \*\*

### WHEN DOES THE STATE LAW ALLOW FOR FEES?

- Owner requests a new or separate utility connection directly between the accessory dwelling unit and the utility or a new ADU is built;
- 2. Subject to a connection fee or capacity charge;
- Proportionate to the burden of the proposed accessory dwelling unit:
  - a) Based upon either its size; or
  - b) Number of its plumbing fixtures; and
  - c) Shall not exceed the reasonable cost of providing this service.
- 4. Monthly Service Fee can be charged (State Law Silent)