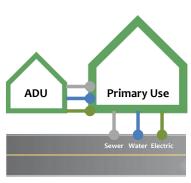

#### WHEN DOES THE STATE LAW ALLOW FOR FEES?

**No New Connection** 

- 1. Single family homes charged connection fees when built no new fees for room rentals;
- 2. For ADU, cannot require new or separate utility connection for conversion;
- 3. If No New Connection (or contained within the existing space) No fee connection or capacity charge can be imposed; and
- 4. Monthly Service Fee can be charged (State Law Silent).
- \*\* ADUs shall not be required to provide fire sprinklers if they are not required for the primary residence \*\*

### WHEN DOES THE STATE LAW ALLOW FOR FEES?

- Owner requests a new or separate utility connection directly between the accessory dwelling unit and the utility or a new ADU is built;
- 2. Subject to a connection fee or capacity charge;
- Proportionate to the burden of the proposed accessory dwelling unit:
  - a) Based upon either its size; or
  - b) Number of its plumbing fixtures; and
  - c) Shall not exceed the reasonable cost of providing this service.
- 4. Monthly Service Fee can be charged (State Law Silent)