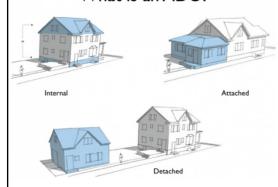

## WHAT IS AN ACCESSORY DWELLING UNIT? (TITLE 19)

#### What is an ADU?

- Located on the same lot as permitted primary use;
- 2. Complete independent living facilities (including a kitchen);
- Attached or detached residential dwelling unit;
- Requires Separate Addresses (fire, police, mail);
- 5. Maximum size 1,200 sq. ft.;
- 6. Owner occupied primary house or ADU;
- 7. No additional parking required; and
- 8. May be rented requires a covenant.

## WHAT IS A JUNIOR ADU? (STATE LAW)

- 1. Located in an existing single-family dwelling;
- 2. Efficiency kitchen;
- 3. Private or shared bathroom okay;
- 4. Created within an existing, legal bedroom;
- 5. Maximum size of 500 sq. ft.;
- Owner occupied separate exterior entrance for JADU and interior door to the house:
- 7. No additional parking required; and
- 8. May be rented requires a covenant.