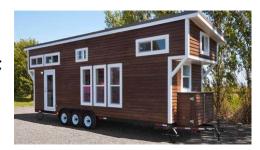

## WHAT IS A TINY HOME? (TITLE 19)

- 1. At least 100 square feet;
- 2. Self-contained basic functional areas (cooking, sleeping, and toiletry);
- Designed/built to look like a conventional building;
- 4. Licensed and registered with the DMV;
- Cannot be moved under own power (NOT an RV);
- Meets requirements of California State Law to move on Highways;
- 7. Served by underground utilities; and
- 8. Tiny Home Community is a group of \_\_\_\_tiny homes arranged on a single lot.