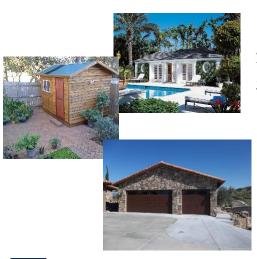

## WHAT IS AN ACCESSORY STRUCTURE? (TITLE 19)

- 1. Subordinate to and incidental to a main building, structure or use on the same lot;
- 2. Includes garages and sheds;
- 3. Includes Accessory Living Quarters (definition):
  - a) Pool houses, guest houses, guest units, casitas, etc.;
  - b) No kitchen facilities;
  - c) Not a dwelling unit or separate residence;
  - d) Cannot be rented covenant required.