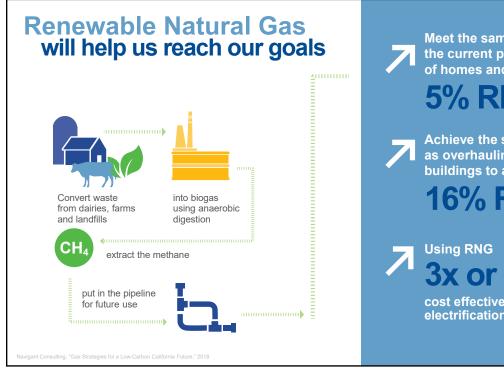

Meet the same GHG reductions as the current plan to electrify 30% of homes and buildings with

**5% RNG** 

**Achieve the same GHG reductions** as overhauling 100% of CA's buildings to all electricity with

**16% RNG** 

3x or more

cost effective than ANY electrification scenario

You shouldn't have to choose between doing what's right for the environment and what your family can afford.

And with a balanced energy approach, you don't have to.