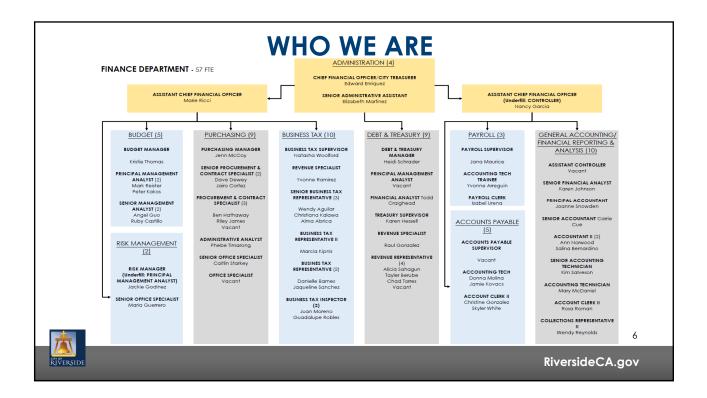

rocesses that promote operational efficiency, effectiveness and transparency.

#### 3. Inspire

 Inspire employees to produce creative ideas, products, and services that are supportive of internal and external customers goals and objectives.

#### 4. Accuracy and Transparency

Produce accurate and transparent financial data for the City Council, community and City staff to support decision-making and enhance knowledge of the City's finances.

RIVERSID

RiversideCA.gov

## OUR MISSION

# The mission of the Finance Department is to:

- Provide fiduciary control of the City's assets;
- 2. Perform fiscally related services efficiently and effectively; and
- 3. Provide accurate, timely and useful financial information to support the delivery of municipal services to the City organization.











RiversideCA.gov

### **RIVERSIDE 2.1 GOALS**

- 1. Ensure effective management of the City's investment portfolio with a goal of increasing returns on investment.
- 2. Ensure a reliable financial system.
- 3. Project, monitor and manage the City's major revenues and expenditures and provide financial indicators in order to provide a comprehensive view of the City's financial health.
- 4. Streamline business processes to maximize revenue, realize cost savings and improve customer service.
- 5. Streamline processes to improve customer service and operational efficiency in Risk Management.
- 6. Transform Business Tax administration to enhance customer service and improve compliance through proactive and business-friendly practices.











RiversideCA.gov