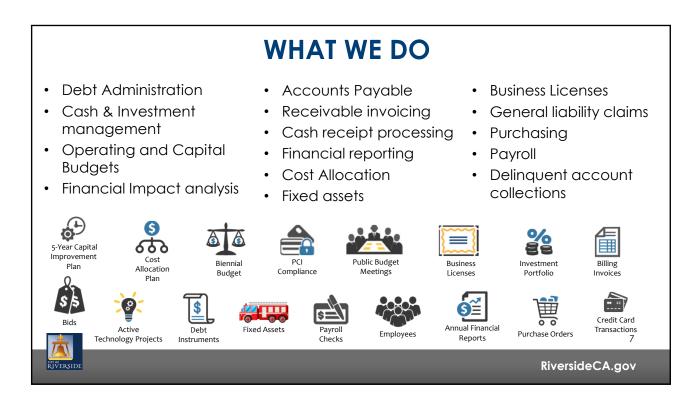

cesses that promote operational efficiency, effectiveness and transparency.

#### 3. Inspire

 Inspire employees to produce creative ideas, products, and services that are supportive of internal and external customers goals and objectives.

#### 4. Accuracy and Transparency

Produce accurate and transparent financial data for the City Council, community and City staff to support decision-making and enhance knowledge of the City's finances.

RIVERSID

RiversideCA.gov

## OUR MISSION

# The mission of the Finance Department is to:

- Provide fiduciary control of the City's assets;
- 2. Perform fiscally related services efficiently and effectively; and
- 3. Provide accurate, timely and useful financial information to support the delivery of municipal services to the City organization.











RiversideCA.gov

### **RIVERSIDE 2.1 GOALS**

- 1. Ensure effective management of the City's investment portfolio with a goal of increasing returns on investment.
- 2. Ensure a reliable financial system.
- 3. Project, monitor and manage the City's major revenues and expenditures and provide financial indicators in order to provide a comprehensive view of the City's financial health.
- 4. Streamline business processes to maximize revenue, realize cost savings and improve customer service.
- 5. Streamline processes to improve customer service and operational efficiency in Risk Management.
- 6. Transform Business Tax administration to enhance customer service and improve compliance through proactive and business-friendly practices.











RiversideCA.gov