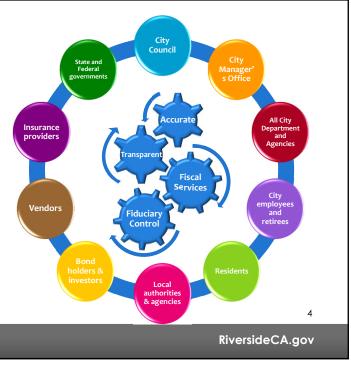

# The mission of the Finance Department is to:

- Provide fiduciary control of the City's assets;
- 2. Perform fiscally related services efficiently and effectively; and
- 3. Provide accurate, timely and useful financial information to support the delivery of municipal services to the City organization.