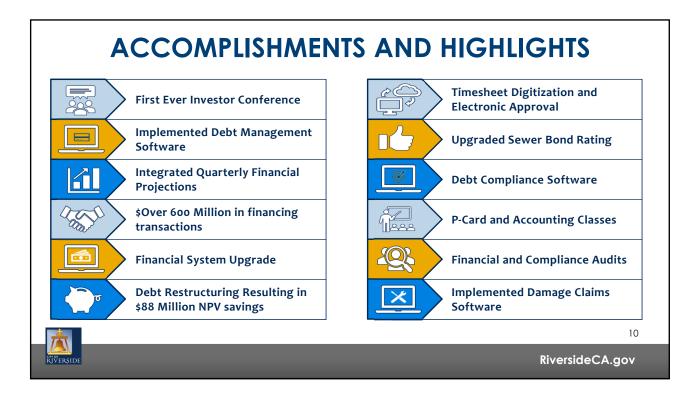

f municipal services to the City organization.











RiversideCA.gov

### **RIVERSIDE 2.1 GOALS**

- 1. Ensure effective management of the City's investment portfolio with a goal of increasing returns on investment.
- 2. Ensure a reliable financial system.
- 3. Project, monitor and manage the City's major revenues and expenditures and provide financial indicators in order to provide a comprehensive view of the City's financial health.
- 4. Streamline business processes to maximize revenue, realize cost savings and improve customer service.
- 5. Streamline processes to improve customer service and operational efficiency in Risk Management.
- 6. Transform Business Tax administration to enhance customer service and improve compliance through proactive and business-friendly practices.











RiversideCA.gov