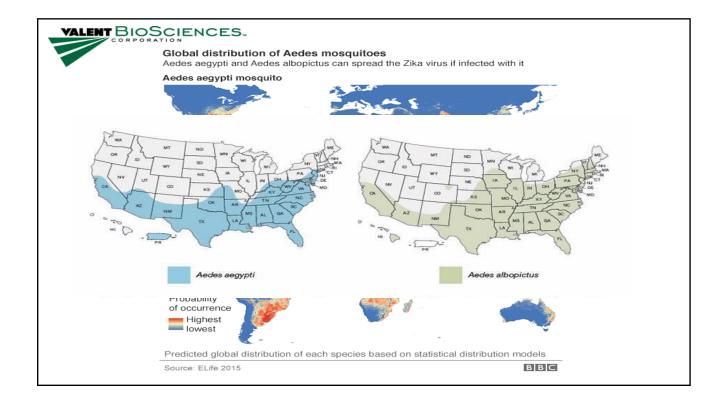

#### Breeding Sources for Aedes









| Riverside      | San Bernardino   | San Diego                | Tulare       |
|----------------|------------------|--------------------------|--------------|
| Cathedral City | Bloomington*     | Bonita*                  | Dinuba       |
| Coachella      | Chino            | Bostonia*                | Exeter       |
| Corona         | Chino Hills      | Casa De Oro-Mount Helix* | Farmersville |
| East Hemet*    | Colton           | Chula Vista              | Goshen*      |
| Eastvale       | Fontana          | Coronado                 | Ivanhoe*     |
| Hemet          | Grand Terrace    | El Cajon                 | Orosi*       |
| Indian Wells   | Highland         | Escondido                | Sultana*     |
| Indio          | Loma Linda       | Imperial Beach           | Tulare