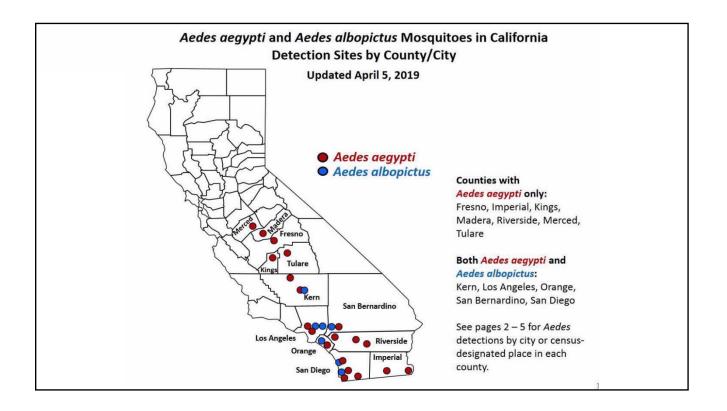

#### Breeding Sources for Aedes

| Riverside      | San Bernardino   | San Diego                | Tulare       |
|----------------|------------------|--------------------------|--------------|
| Cathedral City | Bloomington*     | Bonita*                  | Dinuba       |
| Coachella      | Chino            | Bostonia*                | Exeter       |
| Corona         | Chino Hills      | Casa De Oro-Mount Helix* | Farmersville |
| East Hemet*    | Colton           | Chula Vista              | Goshen*      |
| Eastvale       | Fontana          | Coronado                 | Ivanhoe*     |
| Hemet          | Grand Terrace    | El Cajon                 | Orosi*       |
| Indian Wells   | Highland         | Escondido                | Sultana*     |
| Indio          | Loma Linda       | Imperial Beach           | Tulare       |
| Jurupa Valley  | Mentone*         | Lakeside*                | Visalia      |
| La Quinta      | Montclair        | La Mesa                  | Woodlake     |
| Mecca*         | Ontario          | La Presa*                |              |
| Moreno Valley  | Rancho Cucamonga | Lemon Grove              |              |
| Norco          | Redlands         | National City            |              |
| Palm Desert    | Rialto           | Oceanside                |              |
| Palm Springs   | San Bernardino   | Poway                    |              |
| Perris         | Yucaipa          | Rancho San Diego*        |              |
| Rancho Mirage  | Upland           | San Diego                |              |
| Riverside      | Montclair        | Santee                   |              |
| San Jacinto    |                  | Spring Valley*           |              |
| Valle Vista*   |                  | Tecate*                  |              |
|                |                  | Vista                    |              |
|                |                  | Winter Gardens*          |              |
|                |                  |                          |              |
|                |                  | Carlsbad                 |              |
|                |                  | San Diego                |              |