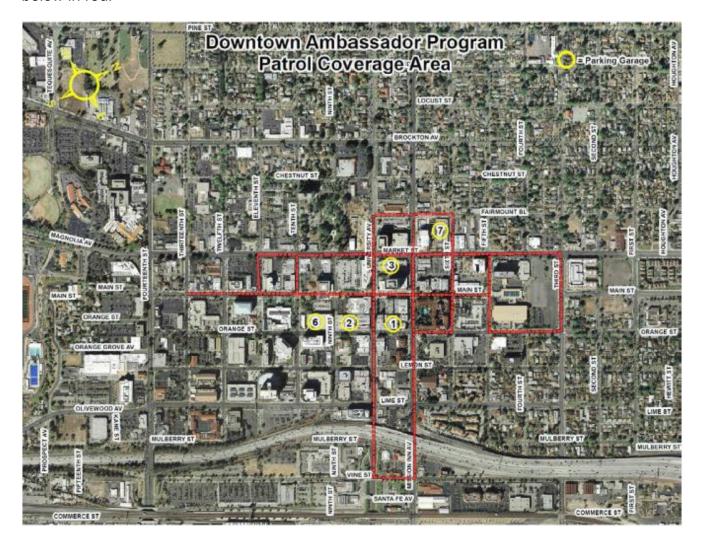

## **DISCUSSION:**

Streetplus' safety patrol currently provides a wide-range of services and completes many diverse tasks with the focus on making downtown Riverside more safe and friendly. The safety patrol officers spend the vast majority of their time circulating throughout downtown's entertainment district (see map below with coverage area in "red") deterring unwanted behavior and activities. Patrols are currently accomplished on foot, mountain bike and by Segway. Safety patrols are monitored and recorded using computerized programs and reports, which are available for the City's review in the form of weekly and monthly reports.

Lastly, the safety patrol currently covers the downtown entertainment district, which is denoted below in red.

On May 15, 2019, the Riverside Downtown Partnership's (RDP) Board of Directors approved a \$50,000 financial contribution, to be dispersed to the City in the monthly amount of \$4,166.66, for the Downtown Safety Patrol Program.