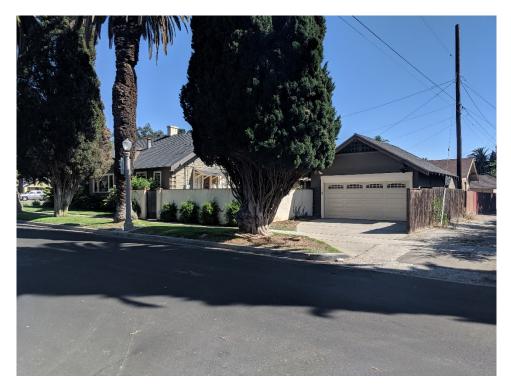

Property across Elmwood Court, missing cypress tree - view looking northeast

Example on Elmwood Court of two missing cypress trees - view looking southwest

Example on Elmwood Court of missing cypress tree for walkway - view looking southwest