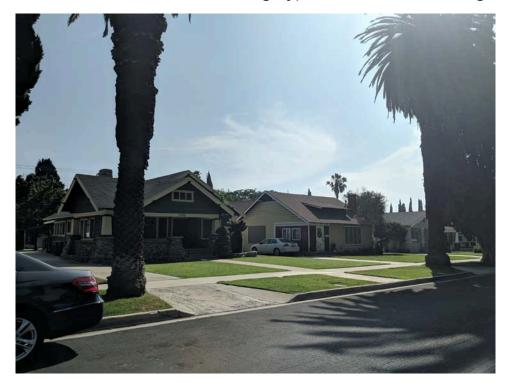

Property across Elmwood Court, missing cypress tree - view looking northeast

Example on Elmwood Court of two missing cypress trees - view looking southwest

Example on Elmwood Court of missing cypress tree for walkway - view looking southwest