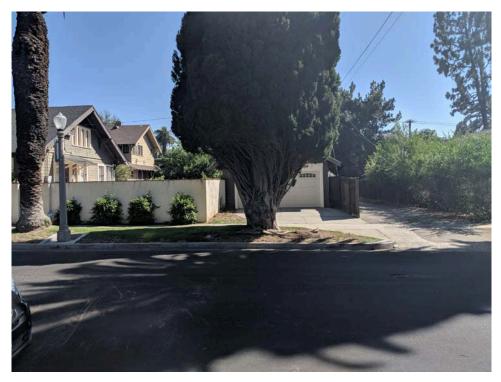

Exhibit 4 – Site & Neighborhood Photos

5311 Magnolia Ave, façade - view looking northwest

Existing Garage, driveway, and cypress tree - view looking south

Existing Garage, driveway, and cypress tree - view looking southeast