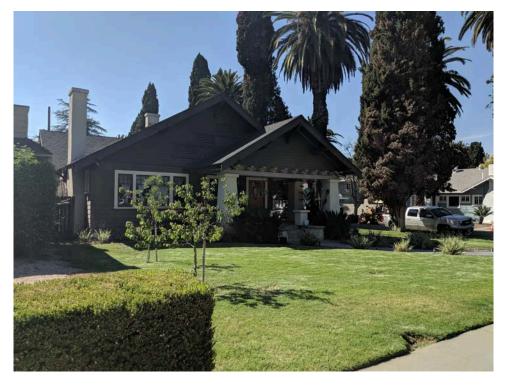

Exhibit 4 – Site & Neighborhood Photos

5311 Magnolia Ave, façade - view looking northwest

Existing Garage, driveway, and cypress tree - view looking south

Existing Garage, driveway, and cypress tree - view looking southeast