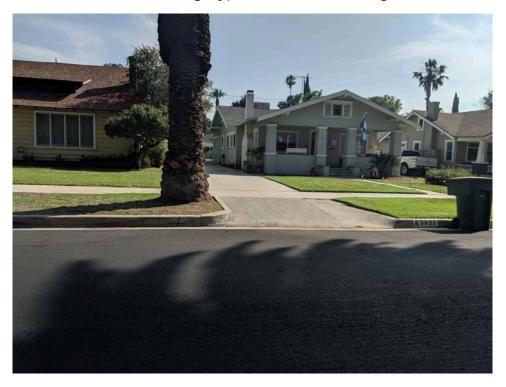

Example on Elmwood Court of missing cypress tree for streetlight - view looking southwest

Example on Elmwood Court of similar driveway approach - view looking southwest