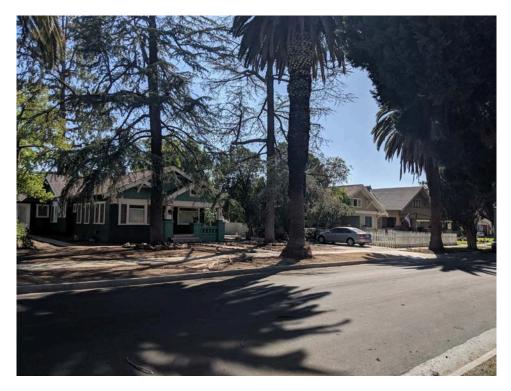

Property across Elmwood Court, missing cypress tree - view looking northeast

Example on Elmwood Court of two missing cypress trees - view looking southwest

Example on Elmwood Court of missing cypress tree for walkway - view looking southwest