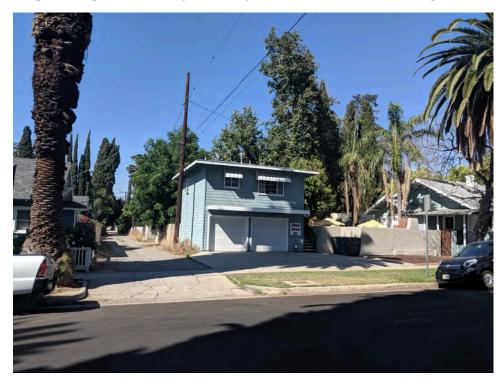

Example on Elmwood Court of missing cypress tree for streetlight - view looking southwest

Example on Elmwood Court of similar driveway approach - view looking southwest