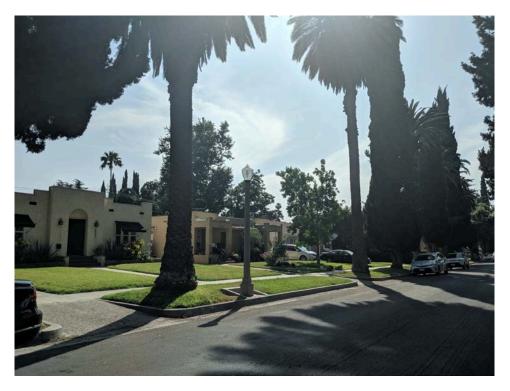

Example on Elmwood Court of missing cypress tree for streetlight - view looking southwest

Example on Elmwood Court of similar driveway approach - view looking southwest