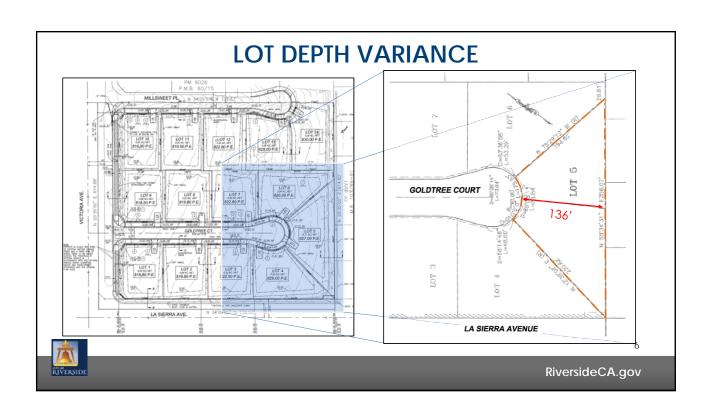

## Victoria/ La Sierra Tract Map

P19-0380 (Tract Map), P19-0480 (Variance)

## Community & Economic Development Department

Planning Commission Agenda Item: 4 July 25, 2019

RiversideCA.gov











## **RECOMMENDATIONS**

That the Planning Commission:

- 1. **DETERMINE** that the project is consistent with the previously adopted Mitigated Negative Declaration (MND) for Tract Map (TM-36713) and find that no further CEQA action is required; and
- 2. APPROVE Planning Cases P19-0380 (Tentative Tract Map) and, P19-0480 (Variance) based on the findings outlined in the staff report and summarized in the attached findings and subject to the recommended conditions.



7

RiversideCA.gov



## Victoria/ La Sierra Tract Map

P19-0380 (Tract Map), P19-0480 (Variance)

Community & Economic Development Department

Planning Commission Agenda Item: 4 July 25, 2019

RiversideCA.gov