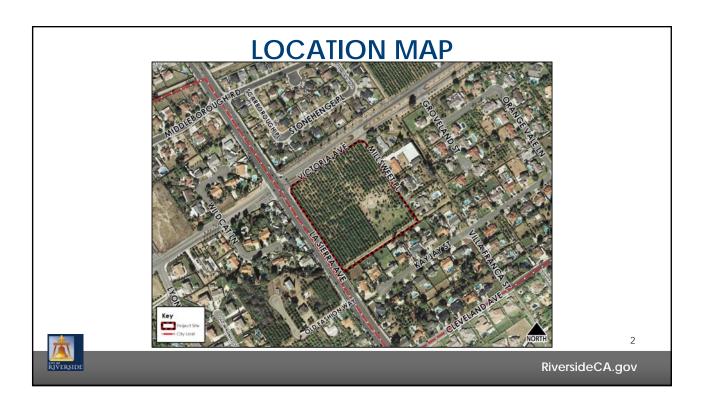

## Victoria/ La Sierra Tract Map

P19-0380 (Tract Map), P19-0480 (Variance)

## Community & Economic Development Department

Planning Commission Agenda Item: 4 July 25, 2019

RiversideCA.gov











## **RECOMMENDATIONS**

That the Planning Commission:

- 1. **DETERMINE** that the project is consistent with the previously adopted Mitigated Negative Declaration (MND) for Tract Map (TM-36713) and find that no further CEQA action is required; and
- 2. APPROVE Planning Cases P19-0380 (Tentative Tract Map) and, P19-0480 (Variance) based on the findings outlined in the staff report and summarized in the attached findings and subject to the recommended conditions.



7

RiversideCA.gov



## Victoria/ La Sierra Tract Map

P19-0380 (Tract Map), P19-0480 (Variance)

Community & Economic Development Department

Planning Commission Agenda Item: 4 July 25, 2019

RiversideCA.gov