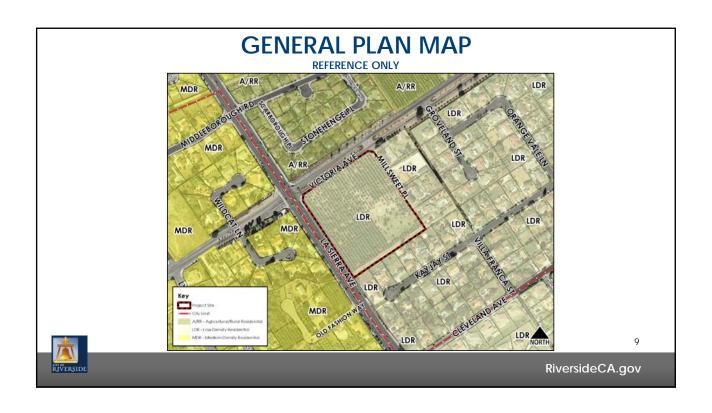

munity & Economic Development Department

Planning Commission Agenda Item: 4 July 25, 2019

RiversideCA.gov











## **RECOMMENDATIONS**

That the Planning Commission:

- 1. **DETERMINE** that the project is consistent with the previously adopted Mitigated Negative Declaration (MND) for Tract Map (TM-36713) and find that no further CEQA action is required; and
- 2. APPROVE Planning Cases P19-0380 (Tentative Tract Map) and, P19-0480 (Variance) based on the findings outlined in the staff report and summarized in the attached findings and subject to the recommended conditions.



7

RiversideCA.gov



## Victoria/ La Sierra Tract Map

P19-0380 (Tract Map), P19-0480 (Variance)

Community & Economic Development Department

Planning Commission Agenda Item: 4 July 25, 2019

RiversideCA.gov