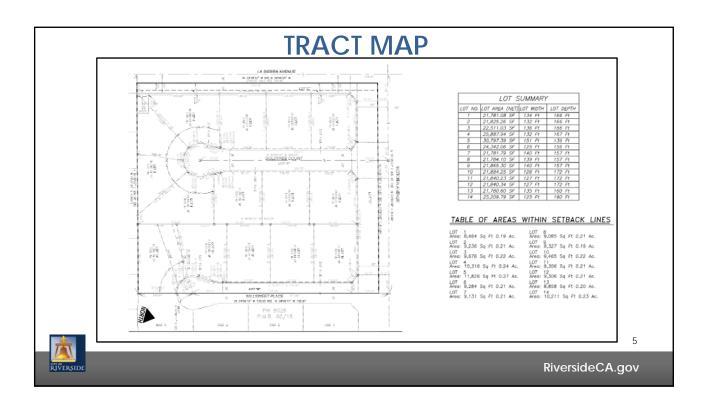

## Victoria/ La Sierra Tract Map

P19-0380 (Tract Map), P19-0480 (Variance)

## Community & Economic Development Department

Planning Commission Agenda Item: 4 July 25, 2019

RiversideCA.gov











## **RECOMMENDATIONS**

That the Planning Commission:

- 1. **DETERMINE** that the project is consistent with the previously adopted Mitigated Negative Declaration (MND) for Tract Map (TM-36713) and find that no further CEQA action is required; and
- 2. APPROVE Planning Cases P19-0380 (Tentative Tract Map) and, P19-0480 (Variance) based on the findings outlined in the staff report and summarized in the attached findings and subject to the recommended conditions.



7

RiversideCA.gov



## Victoria/ La Sierra Tract Map

P19-0380 (Tract Map), P19-0480 (Variance)

Community & Economic Development Department

Planning Commission Agenda Item: 4 July 25, 2019

RiversideCA.gov