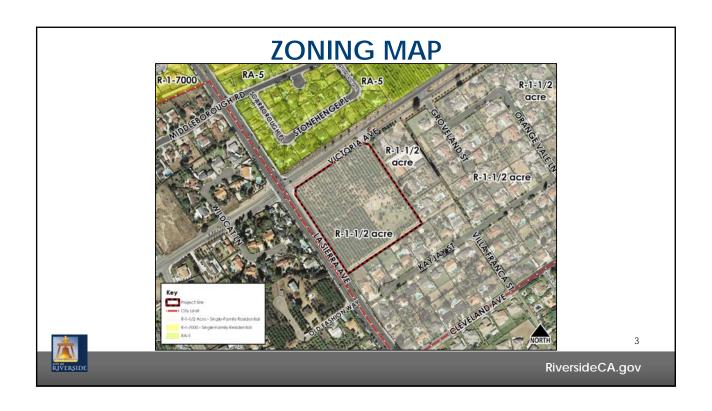

## Victoria/ La Sierra Tract Map

P19-0380 (Tract Map), P19-0480 (Variance)

## Community & Economic Development Department

Planning Commission Agenda Item: 4 July 25, 2019

RiversideCA.gov











## **RECOMMENDATIONS**

That the Planning Commission:

- 1. **DETERMINE** that the project is consistent with the previously adopted Mitigated Negative Declaration (MND) for Tract Map (TM-36713) and find that no further CEQA action is required; and
- 2. APPROVE Planning Cases P19-0380 (Tentative Tract Map) and, P19-0480 (Variance) based on the findings outlined in the staff report and summarized in the attached findings and subject to the recommended conditions.



7

RiversideCA.gov



## Victoria/ La Sierra Tract Map

P19-0380 (Tract Map), P19-0480 (Variance)

Community & Economic Development Department

Planning Commission Agenda Item: 4 July 25, 2019

RiversideCA.gov