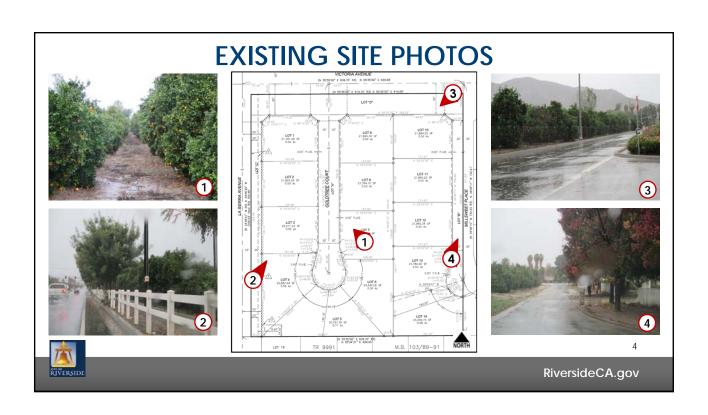

## Victoria/ La Sierra Tract Map

P19-0380 (Tract Map), P19-0480 (Variance)

## Community & Economic Development Department

Planning Commission Agenda Item: 4 July 25, 2019

RiversideCA.gov











## **RECOMMENDATIONS**

That the Planning Commission:

- 1. **DETERMINE** that the project is consistent with the previously adopted Mitigated Negative Declaration (MND) for Tract Map (TM-36713) and find that no further CEQA action is required; and
- 2. APPROVE Planning Cases P19-0380 (Tentative Tract Map) and, P19-0480 (Variance) based on the findings outlined in the staff report and summarized in the attached findings and subject to the recommended conditions.



7

RiversideCA.gov



## Victoria/ La Sierra Tract Map

P19-0380 (Tract Map), P19-0480 (Variance)

Community & Economic Development Department

Planning Commission Agenda Item: 4 July 25, 2019

RiversideCA.gov