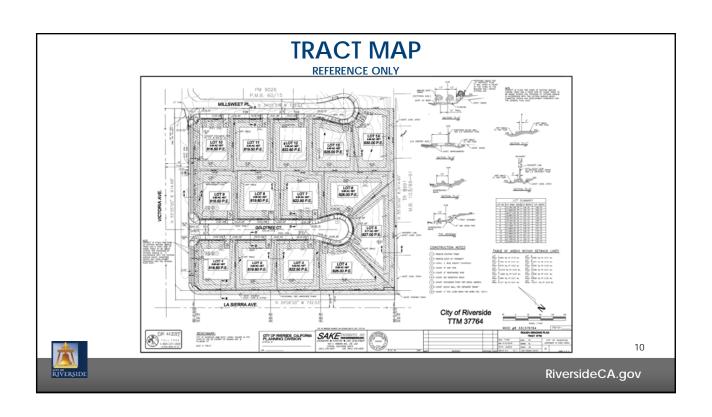

nity & Economic Development Department

Planning Commission Agenda Item: 4 July 25, 2019

RiversideCA.gov











## **RECOMMENDATIONS**

That the Planning Commission:

- 1. **DETERMINE** that the project is consistent with the previously adopted Mitigated Negative Declaration (MND) for Tract Map (TM-36713) and find that no further CEQA action is required; and
- 2. APPROVE Planning Cases P19-0380 (Tentative Tract Map) and, P19-0480 (Variance) based on the findings outlined in the staff report and summarized in the attached findings and subject to the recommended conditions.



7

RiversideCA.gov



## Victoria/ La Sierra Tract Map

P19-0380 (Tract Map), P19-0480 (Variance)

Community & Economic Development Department

Planning Commission Agenda Item: 4 July 25, 2019

RiversideCA.gov