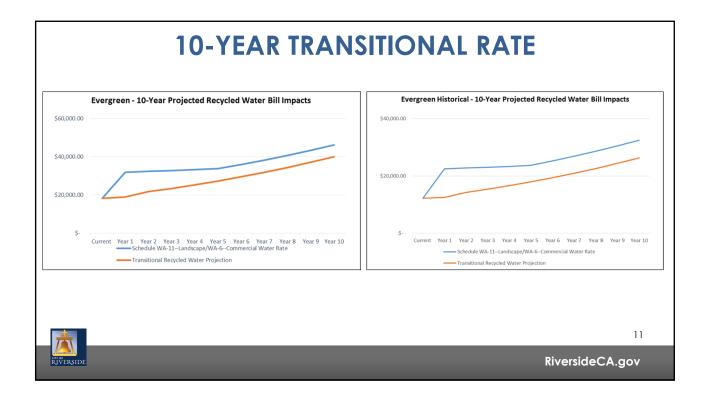

Olivewood Memorial Park, 1925

Evergreen Cemetery redit: Gerald Wayne Dow

2

RiversideCA.gov

|        | DLIVEWOOD TRANSITIONAL RATE        |      |                             |        |         |                                    |      |                             |           |  |
|--------|------------------------------------|------|-----------------------------|--------|---------|------------------------------------|------|-----------------------------|-----------|--|
|        | Quantity Rate All<br>Usage per CCF |      | Customer Charge<br>4" Meter |        |         | Quantity Rate All<br>Usage per CCF |      | Customer Charge<br>4" Meter |           |  |
| Year 1 | \$                                 | 1.15 | \$                          | 232.95 | Year 6  | \$                                 | 1.61 | \$                          | 407.86    |  |
| Year 2 | \$                                 | 1.23 | \$                          | 266.44 | Year 7  | \$                                 | 1.73 | \$                          | 434.37    |  |
| Year 3 | \$                                 | 1.31 | \$                          | 302.52 | Year 8  | \$                                 | 1.86 | \$                          | 462.60    |  |
| Year 4 | \$                                 | 1.40 | \$                          | 340.10 | Year 9  | \$                                 | 2.00 | \$                          | 492.67    |  |
| Year 5 | \$                                 | 1.50 | \$                          | 382.97 | Year 10 | \$                                 | 2.15 | \$                          | 524.69    |  |
|        |                                    |      |                             |        |         |                                    |      |                             |           |  |
|        |                                    |      |                             |        |         |                                    |      |                             | ٤         |  |
| ERSIDE |                                    |      |                             |        |         |                                    |      | Rivers                      | ideCA.gov |  |