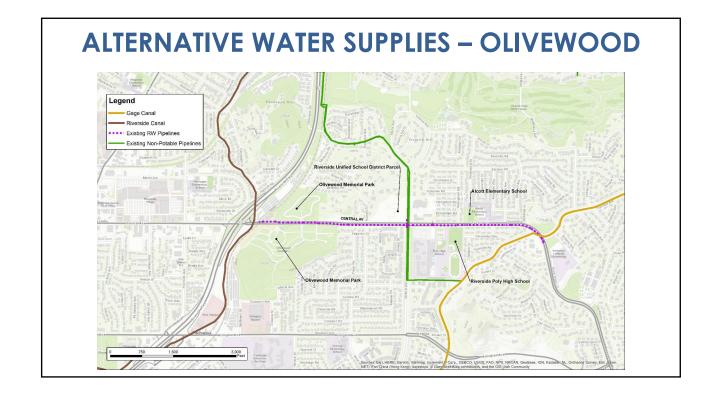

TRANSITIONAL WATER SERVICE AGREEMENTS WITH OLIVEWOOD MEMORIAL PARK, EVERGREEN MEMORIAL HISTORIC CEMETERY, AND EVERGREEN MEMORIAL PARK & MAUSOLEUM

## Public Utilities Department

City Council September 17, 2019

RiversideCA.gov

## HISTORICAL CEMETERIES

- 1. Home of early Riverside founders
  - a. John W. North d. Matthew Gage
  - b. Luther and Eliza Tibbets e. Raymond Best
  - c. Samuel C. Evans

ÜVERSIDI

- 2. WA-7 "Special Metered Service" rate included historical cemeteries with intent of preserving City's historical sites
- 3. Evergreen managed by two entities:
  - a. Evergreen Memorial Park & Mausoleum
  - b. Evergreen Memorial Historic Cemetery



Olivewood Memorial Park, 1925



Evergreen Cemetery redit: Gerald Wayne Dow

2

RiversideCA.gov











|        | DLIVEWOOD TRANSITIONAL RATE        |      |                             |        |         |                                    |      |                             |           |  |
|--------|------------------------------------|------|-----------------------------|--------|---------|------------------------------------|------|-----------------------------|-----------|--|
|        | Quantity Rate All<br>Usage per CCF |      | Customer Charge<br>4" Meter |        |         | Quantity Rate All<br>Usage per CCF |      | Customer Charge<br>4" Meter |           |  |
| Year 1 | \$                                 | 1.15 | \$                          | 232.95 | Year 6  | \$                                 | 1.61 | \$                          | 407.86    |  |
| Year 2 | \$