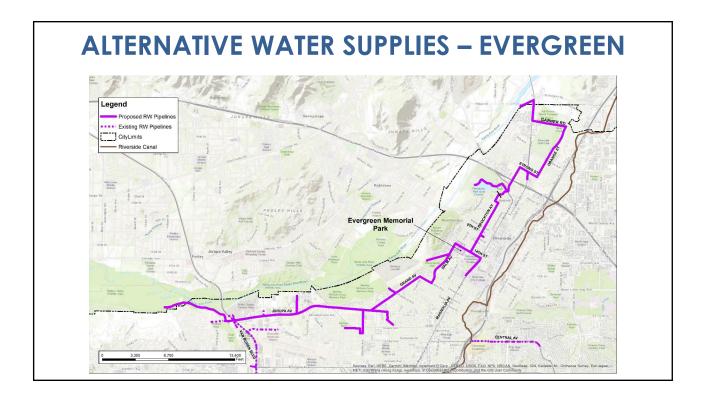

TRANSITIONAL WATER SERVICE AGREEMENTS WITH OLIVEWOOD MEMORIAL PARK, EVERGREEN MEMORIAL HISTORIC CEMETERY, AND EVERGREEN MEMORIAL PARK & MAUSOLEUM

## Public Utilities Department

City Council September 17, 2019

RiversideCA.gov

## HISTORICAL CEMETERIES

- 1. Home of early Riverside founders
  - a. John W. North d. Matthew Gage
  - b. Luther and Eliza Tibbets e. Raymond Best
  - c. Samuel C. Evans

ÜVERSIDI

- 2. WA-7 "Special Metered Service" rate included historical cemeteries with intent of preserving City's historical sites
- 3. Evergreen managed by two entities:
  - a. Evergreen Memorial Park & Mausoleum
  - b. Evergreen Memorial Historic Cemetery



Olivewood Memorial Park, 1925



Evergreen Cemetery redit: Gerald Wayne Dow

2

RiversideCA.gov











|        | DLIVEWOOD TRANSITIONAL RATE        |      |                             |        |         |                                    |      |                             |           |  |
|--------|------------------------------------|------|-----------------------------|--------|---------|------------------------------------|------|-----------------------------|-----------|--|
|        | Quantity Rate All<br>Usage per CCF |      | Customer Charge<br>4" Meter |        |         | Quantity Rate All<br>Usage per CCF |      | Customer Charge<br>4" Meter |           |  |
| Year 1 | \$                                 | 1.15 | \$                          | 232.95 | Year 6  | \$                                 | 1.61 | \$                          | 407.86    |  |
| Year 2 | \$