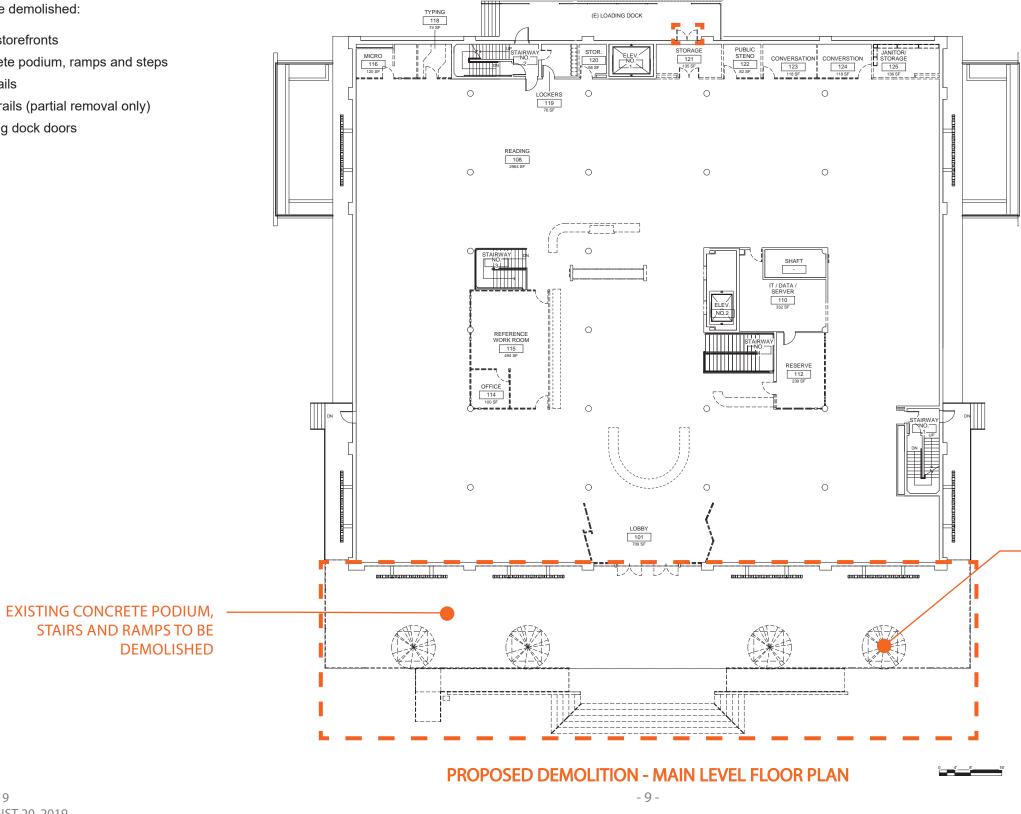

# MAIN LEVEL

Elements to be demolished:

- Entry storefronts •
- Concrete podium, ramps and steps •
- Handrails •
- Guardrails (partial removal only) •
- Loading dock doors •
- Trees

MARCH 28, 2019 REVISED: AUGUST 20, 2019 P19-0243, Exhibit 5 - Revised Project Plans CERTIFICATE OF APPROPRIATENESS APPENDIX DRAFT FOR CITY AND PLANNING REVIEW

### NOTE: ELEMENTS SHOWN WITH A DASHED LINE WILL **BE DEMOLISHED**