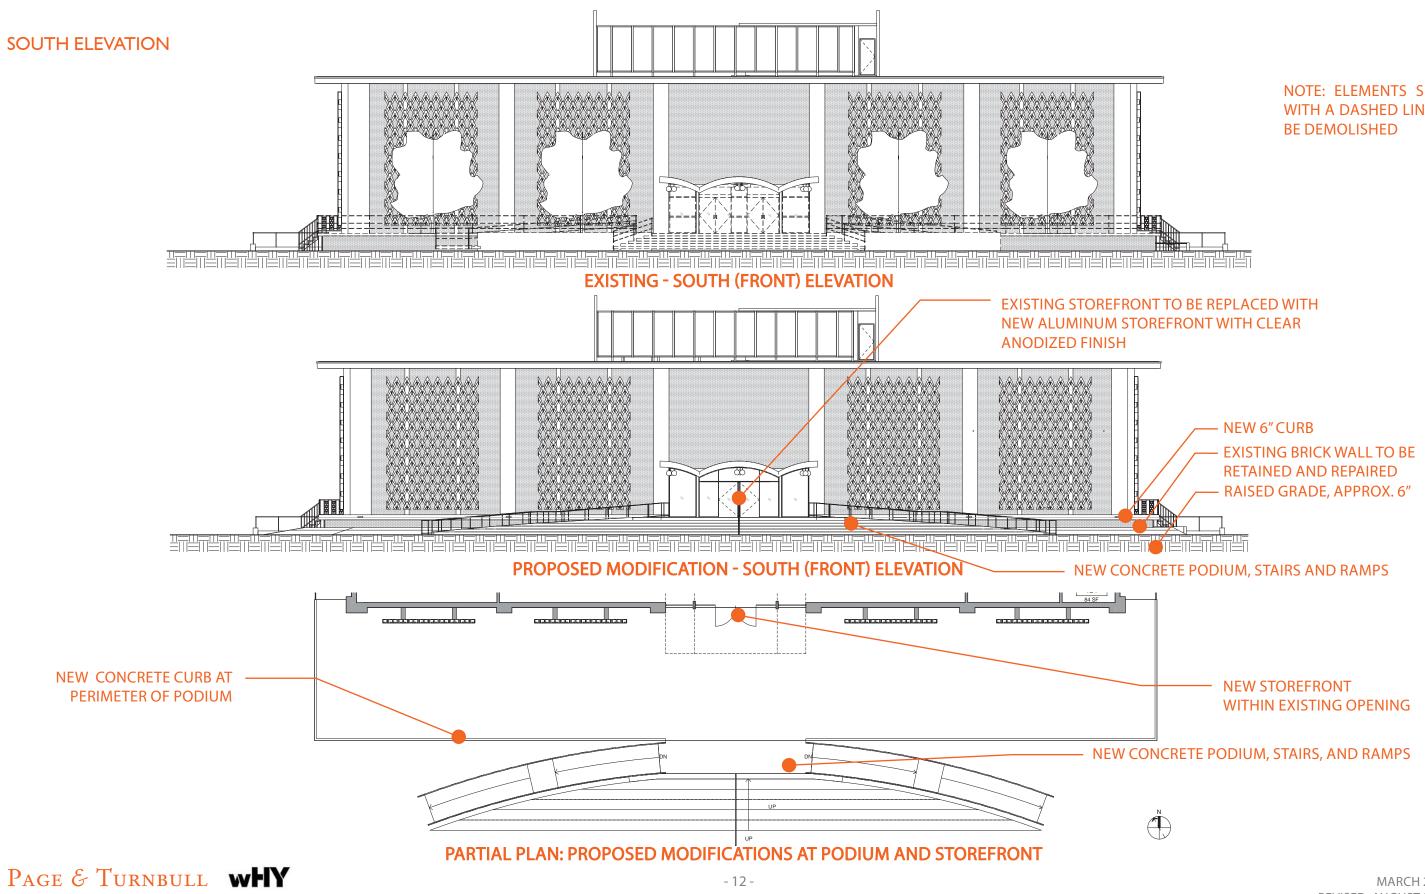

#### NOTE: ELEMENTS SHOWN WITH A DASHED LINE WILL **BE DEMOLISHED**

NEW CONCRETE CURB AT PERIMETER OF PODIUM

Page intentionally left blank

VIEW STUDIES - VIEW OF NEW ROOF SCREENS