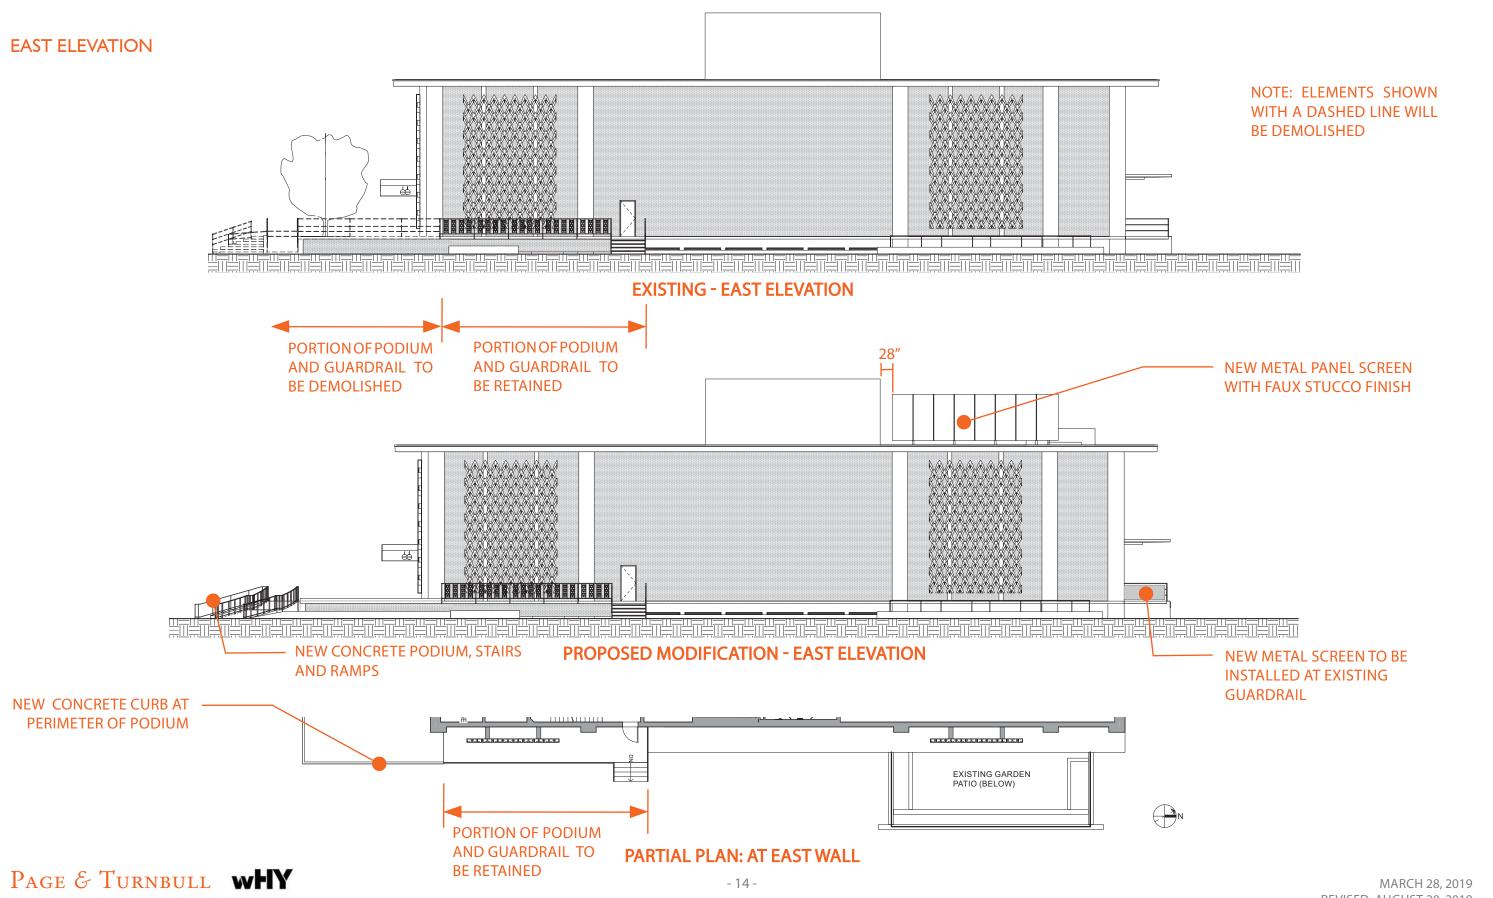

#### NOTE: ELEMENTS SHOWN WITH A DASHED LINE WILL **BE DEMOLISHED**

NEW CONCRETE CURB AT PERIMETER OF PODIUM

Page intentionally left blank

VIEW STUDIES - VIEW OF NEW ROOF SCREENS