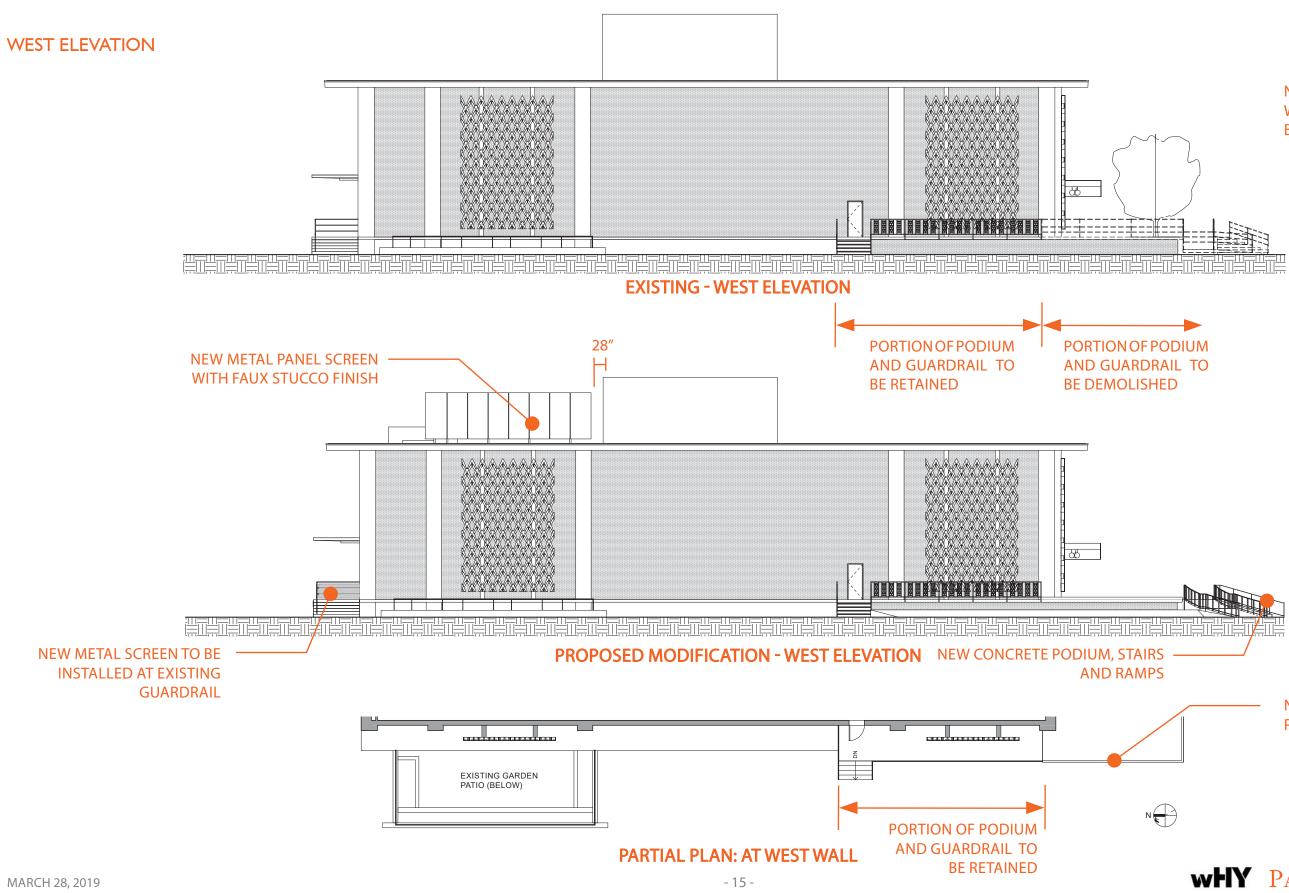

#### NOTE: ELEMENTS SHOWN WITH A DASHED LINE WILL **BE DEMOLISHED**

NEW CONCRETE CURB AT PERIMETER OF PODIUM

Page intentionally left blank

VIEW STUDIES - VIEW OF NEW ROOF SCREENS