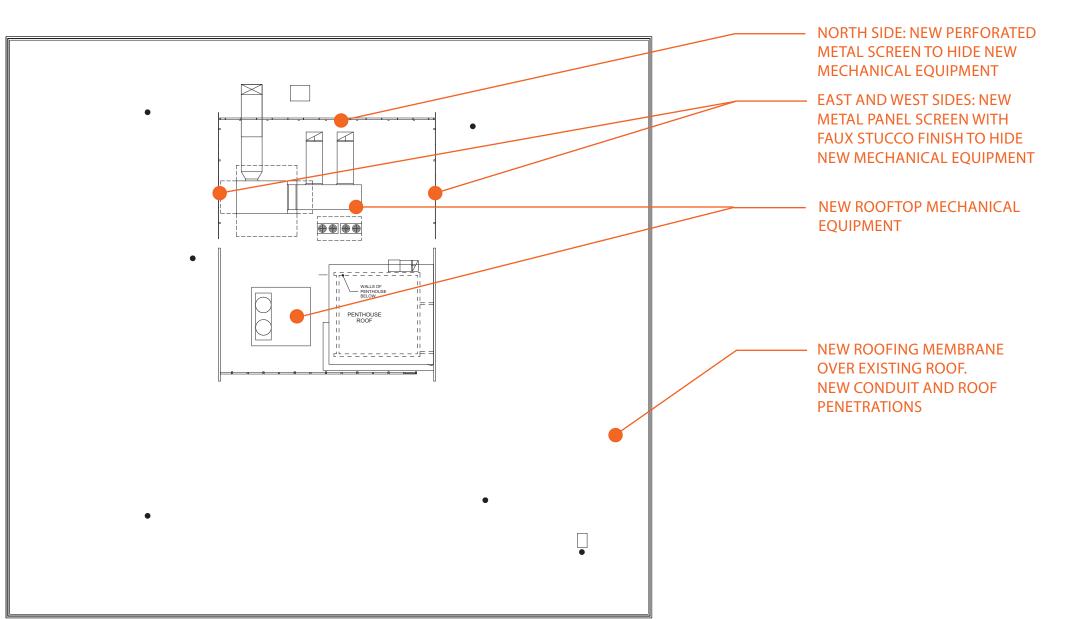

# **PROPOSED MODIFICATION - ROOF PLAN**

CERTIFICATE OF APPROPRIATENESS APPENDIX DRAFT FOR CITY AND PLANNING REVIEW

P19-0243, Exhibit 5 - Revised Project Plans

THE REUSE OF THE RIVERSIDE PUBLIC LIBRARY (MAIN BRANCH) FOR THE CHEECH MARIN CENTER FOR CHICANO ART, CULTURE, AND DESIGN