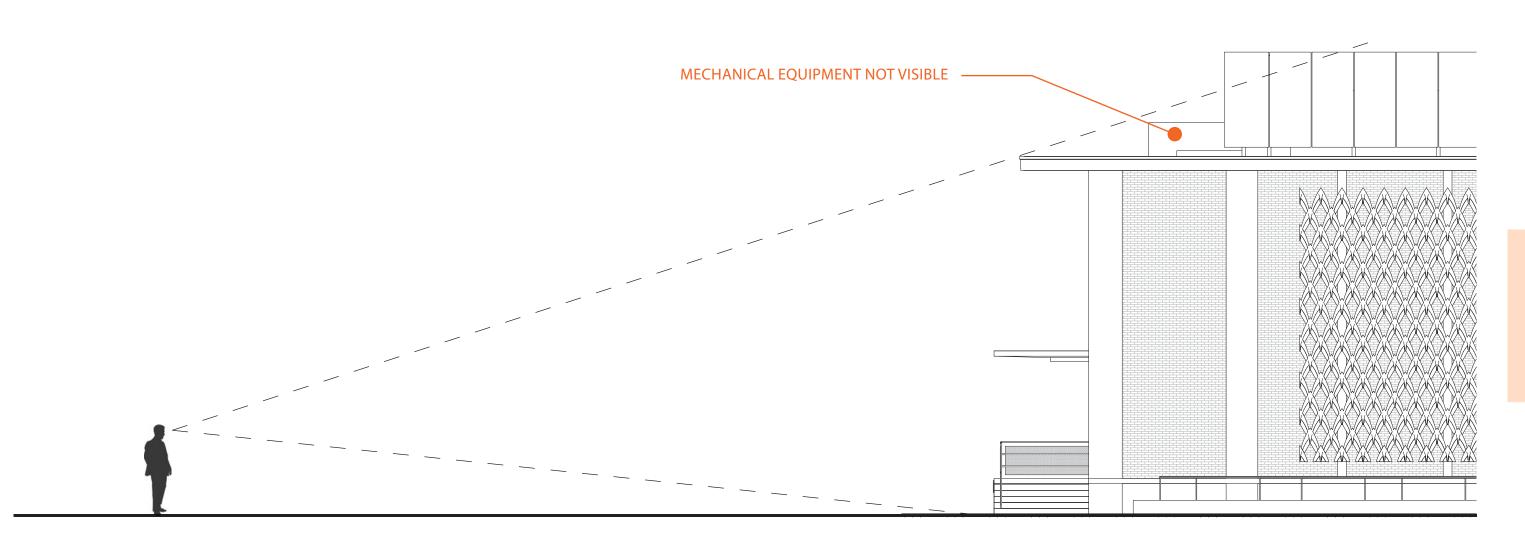

#### NOTE: ELEMENTS SHOWN WITH A DASHED LINE WILL **BE DEMOLISHED**

NEW CONCRETE CURB AT PERIMETER OF PODIUM

Page intentionally left blank

VIEW STUDIES - VIEW OF NEW ROOF SCREENS

# SIGHT LINE DIAGRAM SHOWING VIEW ACROSS 6TH STREET