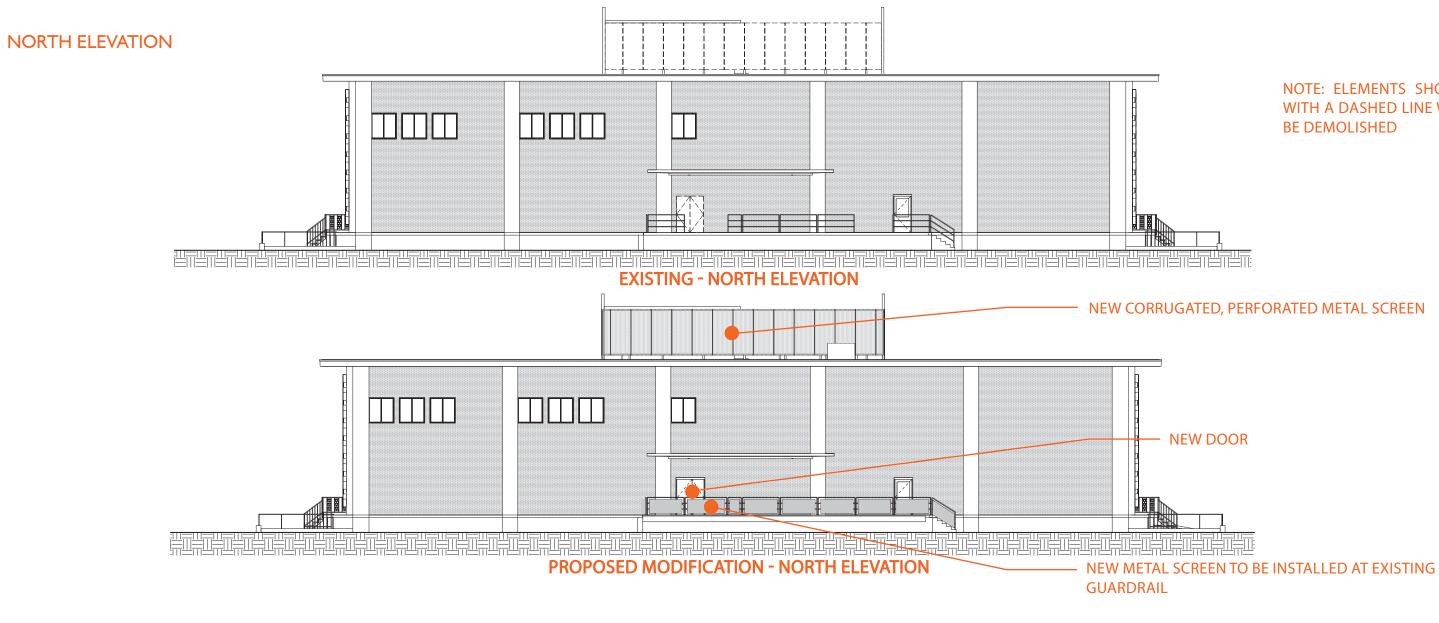

**EXISTING TREES TO BE REMOVED** 



CERTIFICATE OF APPROPRIATENESS APPENDIX DRAFT FOR CITY AND PLANNING REVIEW

ROOF



# **PROPOSED DEMOLITION - ROOF PLAN**



- 10 -

#### THE REUSE OF THE RIVERSIDE PUBLIC LIBRARY (MAIN BRANCH) FOR THE CHEECH MARIN CENTER FOR CHICANO ART, CULTURE, AND DESIGN

### EXISTING SCREEN WILL BE **REMOVED AND SALVAGED**



MARCH 28, 2019 REVISED: AUGUST 20, 2019

## PROPOSED SCOPE OF WORK



# **PROPOSED MODIFICATION - ROOF PLAN**

CERTIFICATE OF APPROPRIATENESS APPENDIX DRAFT FOR CITY AND PLANNING REVIEW





P19-0243, Exhibit 5 - Revised Project Plans

THE REUSE OF THE RIVERSIDE PUBLIC LIBRARY (MAIN BRANCH) FOR THE CHEECH MARIN CENTER FOR CHICANO ART, CULTURE, AND DESIGN

# NOTE: ELEMENTS SHOWN WITH A DASHED LINE WILL

MARCH 28, 2019 REVISED: AUGUST 20, 2019





MARCH 28, 2019 REVISED: AUGUST 20, 2019 P19-0243, Exhibit 5 - Revised Project Plans CERTIFICATE OF APPROPRIATENESS APPENDIX DRAFT FOR CITY AND PLANNING REVIEW

# NOTE: ELEMENTS SHOWN WITH A DASHED LINE WILL

EXISTING PLANS A





P19-0243, Exhibit 5 - Revised Project Plans

THE REUSE OF THE RIVERSIDE PUBLIC LIBRARY (MAIN BRANCH) FOR THE CHEECH MARIN CENTER FOR CHICANO ART, CULTURE, AND DESIGN



**REVISED: AUGUST** P19-0243, Exhibit 5 - Revised Project Plans CERTIFICATE OF APPROPRIATENESS APPENDIX DRAFT FOR CITY AND PLANNING REVIEW

#### NOTE: ELEMENTS SHOWN WITH A DASHED LINE WILL **BE DEMOLISHED**

NEW CONCRETE CURB AT PERIMETER OF PODIUM

Page intentionally left blank

VIEW STUDIES - VIEW OF NEW ROOF SCREENS



# SIGHT LINE DIAGRAM SHOWING VIEW ACROSS 6TH STREET