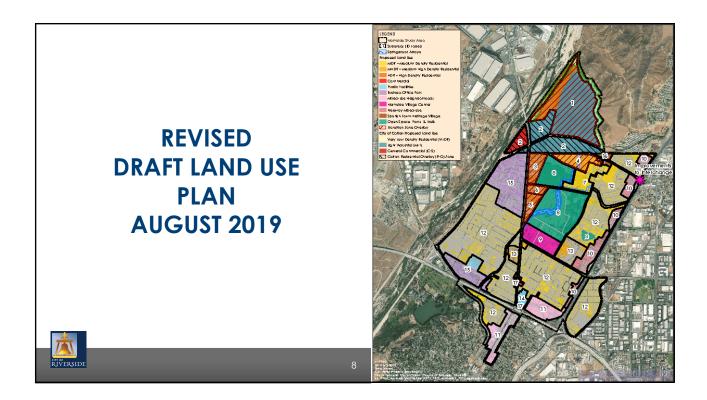

Riverside
  - D. County of San Bernardino
- 3. City of Riverside Property:
  - A. Former Riverside Golf Course
  - B. Ab Brown Sports Complex
  - C. Pellissier Ranch

A Tiversidi



## BACKGROUND April 28, 2015 - Council directed staff to prepare a specific plan September 20, 2016 - Council selects project consultant December 20, 2016 - Council approves consultant contract January 2017 - Project begins existing conditions analysis June 2017 - Community Workshop 1 - Project objective & process September 2017 - RPU Board status update October 2017 - Community Workshop 2 - Three concepts October 2017 - RPU Board status update & workshop - Three concepts June 2018 - Community Workshop 3 - Framework Plan Concept August 2018 - Joint RPU Board & Council Workshop - Framework Plan Concept