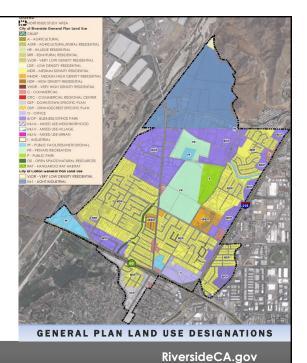

## **PROJECT LOCATION**

- 1. Over 1,400 acres
- 2. Governed by four jurisdictions:
  - A. City of Riverside
  - B. City of Colton
  - C. County of Riverside
  - D. County of San Bernardino
- 3. City of Riverside Property:
  - A. Former Riverside Golf Course
  - B. Ab Brown Sports Complex
  - C. Pellissier Ranch