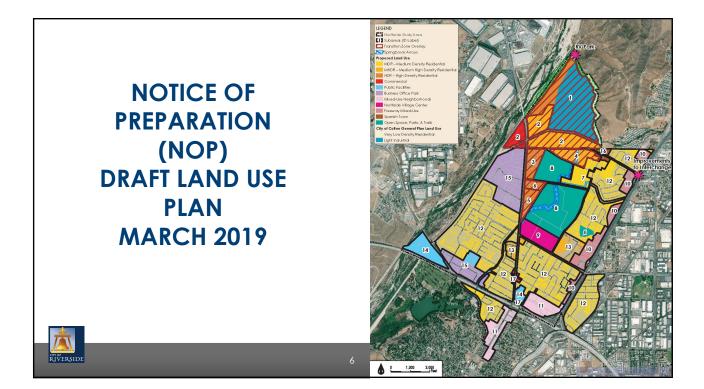

of Riverside
  - D. County of San Bernardino
- 3. City of Riverside Property:
  - A. Former Riverside Golf Course
  - B. Ab Brown Sports Complex
  - C. Pellissier Ranch

A Tiversidi



## BACKGROUND April 28, 2015 - Council directed staff to prepare a specific plan September 20, 2016 - Council selects project consultant December 20, 2016 - Council approves consultant contract January 2017 - Project begins existing conditions analysis June 2017 - Community Workshop 1 - Project objective & process September 2017 - RPU Board status update October 2017 - Community Workshop 2 - Three concepts October 2017 - RPU Board status update & workshop - Three concepts June 2018 - Community Workshop 3 - Framework Plan Concept August 2018 - Joint RPU Board & Council Workshop - Framework Plan Concept