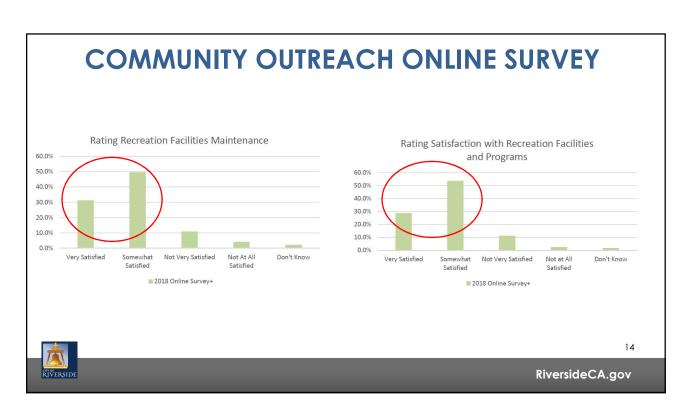

#### **COMMUNITY OUTREACH ONLINE SURVEY**

- 633 responses (571 identifying themselves as residents)
- Geolocated / Citywide distribution
- Questions on program and facility usage, satisfaction, and desires.