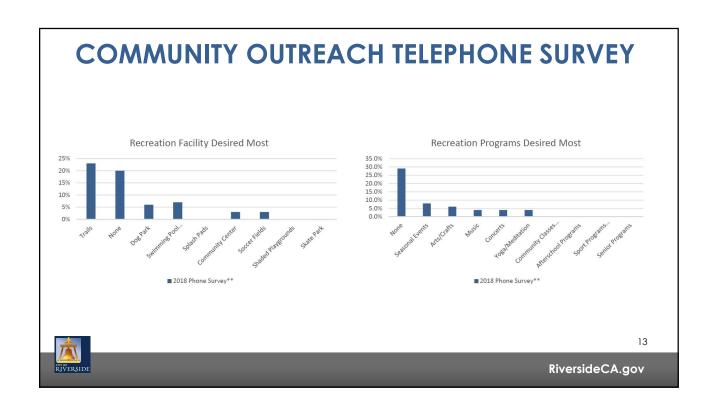

#### **COMMUNITY OUTREACH TELEPHONE SURVEY**

- 300 completed surveys representing over 900 residents
- Conducted in English and Spanish
- 2002 and 2018 data collected and reviewed

11

|                        | These numbers are based on<br>participation rates by the local |              | These numbers are existing facilities compared to populations of communities that are submitting data. These are not demand numbers but only an average of what people have not what they need. |              |                                                                                                            |              |      |
|------------------------|----------------------------------------------------------------|--------------|-------------------------------------------------------------------------------------------------------------------------------------------------------------------------------------------------|--------------|------------------------------------------------------------------------------------------------------------|--------------|------|
|                        | Local Demand Calculation                                       |              | NRPA Existing Facility Benchmark 1  National Standard from 2018                                                                                                                                 |              | NRPA Existing Facility Benchmark 2<br>National Standard from 2018 NRPA<br>Report (1 per x population) data |              | ]    |
|                        | Riverside Local<br>Demand (1 per x                             |              | NRPA Report (1 per x population) data based on                                                                                                                                                  |              | based on "more than 2,500"<br>(riverside has a population density                                          |              |      |
| Sport Assessed         | population)                                                    | Demand       | "all agencies column"                                                                                                                                                                           | Demand       | 4,000 / square mile)                                                                                       | Demand       | 1    |
| Soccer                 | 1                                                              |              |                                                                                                                                                                                                 |              |                                                                                                            |              | 1    |
| Large Regulation       | 23402                                                          | 13.9         | 11383                                                                                                                                                                                           | 28.6         | 15746                                                                                                      | 20.7         | 1    |
| Small Regulation       | 17646                                                          | 18.5         | 6039                                                                                                                                                                                            | 54.0         | 8773                                                                                                       | 37.1         |      |
| Football               |                                                                |              |                                                                                                                                                                                                 |              |                                                                                                            |              |      |
| Large Regulation       | 66762                                                          | 4.9          | 24742                                                                                                                                                                                           | 13.2         | 35453                                                                                                      | 9.2          | 1    |
|                        |                                                                |              |                                                                                                                                                                                                 |              |                                                                                                            |              |      |
| Baseball               |                                                                |              |                                                                                                                                                                                                 |              |                                                                                                            |              | -    |
| Large Regulation       | 28957<br>17842                                                 | 11.3<br>18.3 | 18880<br>6519                                                                                                                                                                                   | 17.3<br>50.0 | 25179<br>7770                                                                                              | 12.9<br>41.9 | l    |
| Small Regulation       | 17842                                                          | 18.5         | 6519                                                                                                                                                                                            | 50.0         | 7770                                                                                                       | 41.9         |      |
| Softball               |                                                                |              |                                                                                                                                                                                                 |              |                                                                                                            |              |      |
| Large Regulation       | 9417                                                           | 34.6         | 12000                                                                                                                                                                                           | 27.2         | 14725                                                                                                      | 22.1         | 1    |
| Small Regulation       | 53021                                                          | 6.1          | 9900                                                                                                                                                                                            | 32.9         | 12121                                                                                                      | 26.9         |      |
|                        |                                                                |              | NRPA Lacrosse metric user                                                                                                                                                                       | 1            |                                                                                                            |              |      |
|                        |                                                                |              | as there is no Rugby                                                                                                                                                                            |              |                                                                                                            |              | l    |
|                        |                                                                |              | metric. Field sizes are                                                                                                                                                                         |              |                                                                                                            |              | l    |
| Rugby                  |                                                                |              | similar.                                                                                                                                                                                        |              |                                                                                                            |              |      |
| Large Regulation       | 72413                                                          | 4.5          | 24060                                                                                                                                                                                           | 13.5         | 29924                                                                                                      | 10.9         |      |
|                        |                                                                |              | NRPA does not classify                                                                                                                                                                          |              |                                                                                                            |              |      |
|                        |                                                                |              | weather this is competitive                                                                                                                                                                     |              |                                                                                                            |              | l    |
|                        |                                                                |              | or not, thus a per capita                                                                                                                                                                       |              |                                                                                                            |              | l    |
|                        | 20.000                                                         |              | analysis should be used                                                                                                                                                                         |              |                                                                                                            |              | l    |
| Swimming (Competition) | 1 pool                                                         |              | NA                                                                                                                                                                                              |              |                                                                                                            |              | 1    |
| Swimming (Competition) | 1 pool                                                         |              | NA NA                                                                                                                                                                                           |              | 1                                                                                                          |              | 1    |
|                        |                                                                |              |                                                                                                                                                                                                 |              |                                                                                                            | Rivers       | ide0 |