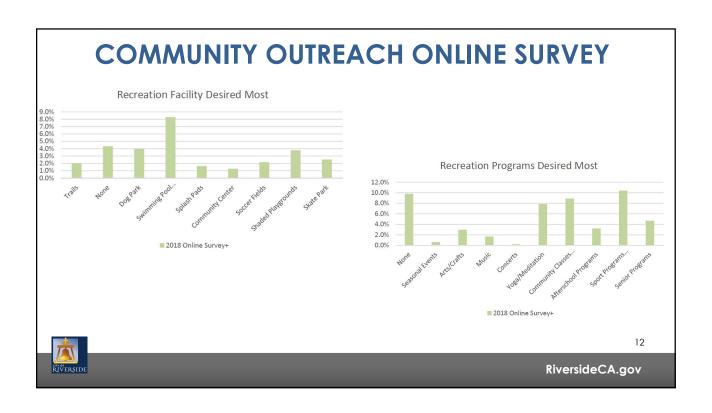

#### **COMMUNITY OUTREACH ONLINE SURVEY**

- 633 responses (571 identifying themselves as residents)
- Geolocated / Citywide distribution
- Questions on program and facility usage, satisfaction, and desires.