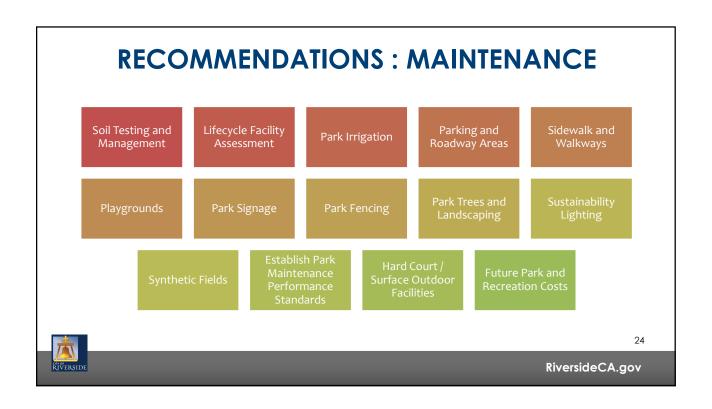

#### **RECOMMENDATIONS**

- General Plan Policy Recommendations
  - General Plan—Parks and Recreation Element
  - General Plan—Land Use and Urban Design Element
  - General Plan—Public Facilities and Infrastructure Element
  - General Plan—Open Space and Conservation Element