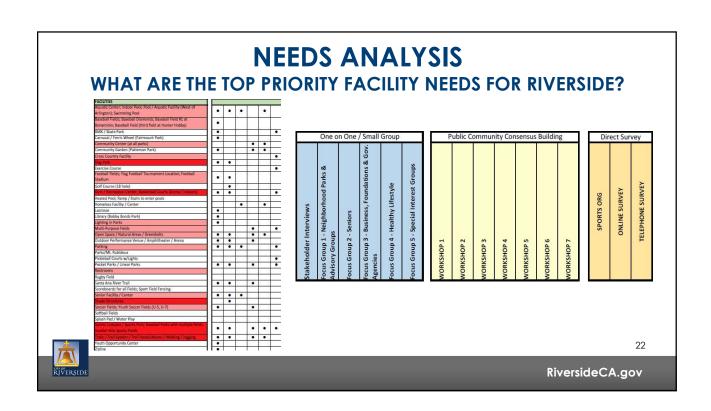

#### **COMMUNITY OUTREACH**

- Stakeholder Interviews
- Focus Groups
- Community Workshop
- Sports Organization Questionnaire
- ESRI Online Survey
- Telephone Survey

Э

RiversideCA.gov

#### **COMMUNITY OUTREACH STAKEHOLDER INTERVIEWS**

- 18 executive interviews
- Adequate resources / infrastructure/ funding/ and addressing the rising deferred maintenance condition within the parks.
- Concerns about homelessness, outreach to disadvantages communities, and lack of facilities
- Homelessness and afterschool programs are underserved the most; additionally, there is a need for more music, arts, and cultural based programming
- Pool/ aquatic facility west of Arlington. Other mentions included sports facilities, trails, and a senior facility at Orange Crest.

#### **COMMUNITY OUTREACH FOCUS GROUPS**

- Five Focus Groups
- Facility Mentions: More shade structures, Improved trail facilities, Additional sports facilities /parking, Additional Community Centers, Homeless shelters
- Program Mentions: Sports training programs, Nature / outdoor educational programs, Transportation programs, Community outreach programs

## **COMMUNITY OUTREACH WORKSHOPS** 2 - Stratton Community Conta 4 - Orango Tarraco Community Co 5 - Ranck Community Center 6 - Arlanza Community Conto 7 - La Sierra Senior Cente

- 7 Community Workshops (one in each ward)
- Issues: Homelessness, Safety / Crime, Traffic and **Parking**
- Facilities: Pools / Heated Pool Facilities, Restrooms, Trails, Shade, Modernizing **Facilities**
- Programs: Patrolling / Security / Ranger Program, Pool Activities, Nutritional Programs, Programs offered Online

- 48 Sports Organization Reviewed and Analyzed
  - Percentage of resident players
  - Size of teams
  - Number of players
  - Seasonality
  - Field Turnovers

RIVERSII

RiversideCA.gov

#### **COMMUNITY OUTREACH ONLINE SURVEY**

- 633 responses (571 identifying themselves as residents)
- Geolocated / Citywide distribution
- Questions on program and facility usage, satisfaction, and desires.

#### **COMMUNITY OUTREACH TELEPHONE SURVEY**

- 300 completed surveys representing over 900 residents
- Conducted in English and Spanish
- 2002 and 2018 data collected and reviewed

11

|                        | These numbers are based on<br>participation rates by the local |              | These numbers are existing facilities compared to populations of communities that are submitting data. These are not demand numbers but only an average of what people have not what they need. |              |                                                                                                            |              |      |
|------------------------|----------------------------------------------------------------|--------------|-------------------------------------------------------------------------------------------------------------------------------------------------------------------------------------------------|--------------|------------------------------------------------------------------------------------------------------------|--------------|------|
|                        | Local Demand Calculation                                       |              | NRPA Existing Facility Benchmark 1  National Standard from 2018                                                                                                                                 |              | NRPA Existing Facility Benchmark 2<br>National Standard from 2018 NRPA<br>Report (1 per x population) data |              | ]    |
|                        | Riverside Local<br>Demand (1 per x                             |              | NRPA Report (1 per x population) data based on                                                                                                                                                  |              | based on "more than 2,500"<br>(riverside has a population density                                          |              |      |
| Sport Assessed         | population)                                                    | Demand       | "all agencies column"                                                                                                                                                                           | Demand       | 4,000 / square mile)                                                                                       | Demand       | 1    |
| Soccer                 | 1                                                              |              |                                                                                                                                                                                                 |              |                                                                                                            |              | 1    |
| Large Regulation       | 23402                                                          | 13.9         | 11383                                                                                                                                                                                           | 28.6         | 15746                                                                                                      | 20.7         | 1    |
| Small Regulation       | 17646                                                          | 18.5         | 6039                                                                                                                                                                                            | 54.0         | 8773                                                                                                       | 37.1         |      |
| Football               |                                                                |              |                                                                                                                                                                                                 |              |                                                                                                            |              |      |
| Large Regulation       | 66762                                                          | 4.9          | 24742                                                                                                                                                                                           | 13.2         | 35453                                                                                                      | 9.2          | 1    |
|                        |                                                                |              |                                                                                                                                                                                                 |              |                                                                                                            |              |      |
| Baseball               |                                                                |              |                                                                                                                                                                                                 |              |                                                                                                            |              | -    |
| Large Regulation       | 28957<br>17842                                                 | 11.3<br>18.3 | 18880<br>6519                                                                                                                                                                                   | 17.3<br>50.0 | 25179<br>7770                                                                                              | 12.9<br>41.9 | l    |
| Small Regulation       | 17842                                                          | 18.5         | 6519                                                                                                                                                                                            | 50.0         | 7770                                                                                                       | 41.9         |      |
| Softball               |                                                                |              |                                                                                                                                                                                                 |              |                                                                                                            |              |      |
| Large Regulation       | 9417                                                           | 34.6         | 12000                                                                                                                                                                                           | 27.2         | 14725                                                                                                      | 22.1         | 1    |
| Small Regulation       | 53021                                                          | 6.1          | 9900                                                                                                                                                                                            | 32.9         | 12121                                                                                                      | 26.9         |      |
|                        |                                                                |              | NRPA Lacrosse metric user                                                                                                                                                                       | 1            |                                                                                                            |              |      |
|                        |                                                                |              | as there is no Rugby                                                                                                                                                                            |              |                                                                                                            |              | l    |
|                        |                                                                |              | metric. Field sizes are                                                                                                                                                                         |              |                                                                                                            |              | l    |
| Rugby                  |                                                                |              | similar.                                                                                                                                                                                        |              |                                                                                                            |              |      |
| Large Regulation       | 72413                                                          | 4.5          | 24060                                                                                                                                                                                           | 13.5         | 29924                                                                                                      | 10.9         |      |
|                        |                                                                |              | NRPA does not classify                                                                                                                                                                          |              |                                                                                                            |              |      |
|                        |                                                                |              | weather this is competitive                                                                                                                                                                     |              |                                                                                                            |              | l    |
|                        |                                                                |              | or not, thus a per capita                                                                                                                                                                       |              |                                                                                                            |              | l    |
|                        | 20.000                                                         |              | analysis should be used                                                                                                                                                                         |              |                                                                                                            |              | l    |
| Swimming (Competition) | 1 pool                                                         |              | NA                                                                                                                                                                                              |              |                                                                                                            |              | 1    |
| Swimming (Competition) | 1 pool                                                         |              | NA NA                                                                                                                                                                                           |              | 1                                                                                                          |              | 1    |
|                        |                                                                |              |                                                                                                                                                                                                 |              |                                                                                                            | Rivers       | ide0 |