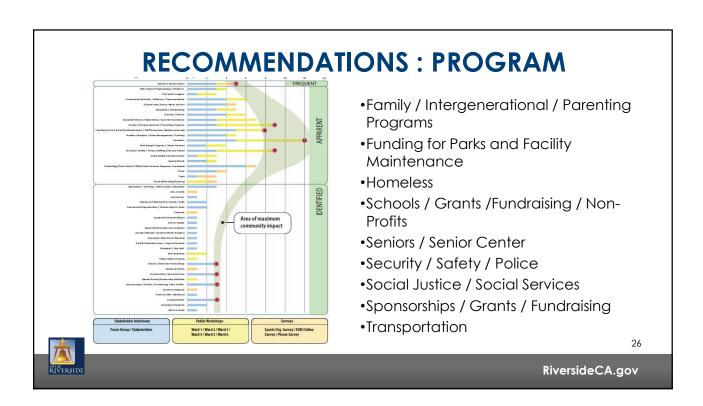

#### **COMMUNITY OUTREACH STAKEHOLDER INTERVIEWS**

- 18 executive interviews
- Adequate resources / infrastructure/ funding/ and addressing the rising deferred maintenance condition within the parks.
- Concerns about homelessness, outreach to disadvantages communities, and lack of facilities
- Homelessness and afterschool programs are underserved the most; additionally, there is a need for more music, arts, and cultural based programming
- Pool/ aquatic facility west of Arlington. Other mentions included sports facilities, trails, and a senior facility at Orange Crest.

#### **COMMUNITY OUTREACH FOCUS GROUPS**

- Five Focus Groups
- Facility Mentions: More shade structures, Improved trail facilities, Additional sports facilities /parking, Additional Community Centers, Homeless shelters
- Program Mentions: Sports training programs, Nature / outdoor educational programs, Transportation programs, Community outreach programs

## **COMMUNITY OUTREACH WORKSHOPS** 2 - Stratton Community Conta 4 - Orango Tarraco Community Co 5 - Ranck Community Center 6 - Arlanza Community Conto 7 - La Sierra Senior Cente

- 7 Community Workshops (one in each ward)
- Issues: Homelessness, Safety / Crime, Traffic and **Parking**
- Facilities: Pools / Heated Pool Facilities, Restrooms, Trails, Shade, Modernizing **Facilities**
- Programs: Patrolling / Security / Ranger Program, Pool Activities, Nutritional Programs, Programs offered Online