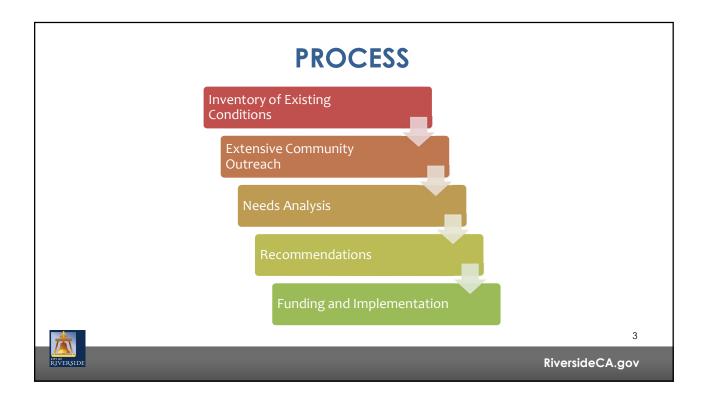

## COMPREHENSIVE PARK, RECREATION & COMMUNITY SERVICES

- Guide and implementation tool for the management and development of parks and recreation facilities and programs.
- Identifies **local** community needs
- Updates the general plan policy elements
- Offers recommendations to support the Local Riverside Community