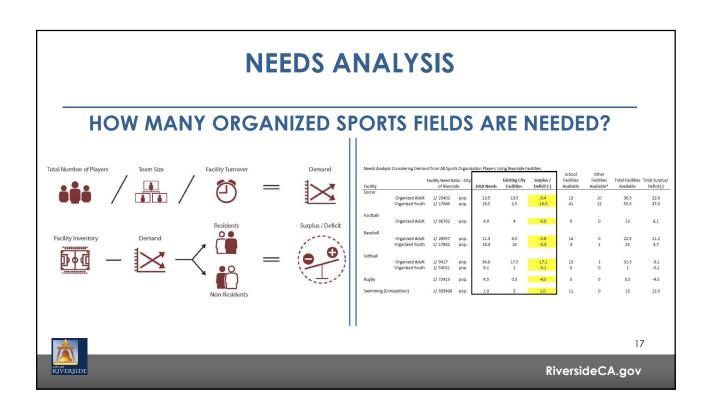

#### **COMMUNITY OUTREACH TELEPHONE SURVEY**

- 300 completed surveys representing over 900 residents
- Conducted in English and Spanish
- 2002 and 2018 data collected and reviewed

11

|                        | These numbers are based on<br>participation rates by the local |              | These numbers are existing facilities compared to populations of communities that are submitting data. These are not demand numbers but only an average of what people have not what they need. |              |                                                                                                            |              |      |
|------------------------|----------------------------------------------------------------|--------------|-------------------------------------------------------------------------------------------------------------------------------------------------------------------------------------------------|--------------|------------------------------------------------------------------------------------------------------------|--------------|------|
|                        | Local Demand Calculation                                       |              | NRPA Existing Facility Benchmark 1  National Standard from 2018                                                                                                                                 |              | NRPA Existing Facility Benchmark 2<br>National Standard from 2018 NRPA<br>Report (1 per x population) data |              | ]    |
|                        | Riverside Local<br>Demand (1 per x                             |              | NRPA Report (1 per x population) data based on                                                                                                                                                  |              | based on "more than 2,500"<br>(riverside has a population density                                          |              |      |
| Sport Assessed         | population)                                                    | Demand       | "all agencies column"                                                                                                                                                                           | Demand       | 4,000 / square mile)                                                                                       | Demand       | 1    |
| Soccer                 | 1                                                              |              |                                                                                                                                                                                                 |              |                                                                                                            |              | 1    |
| Large Regulation       | 23402                                                          | 13.9         | 11383                                                                                                                                                                                           | 28.6         | 15746                                                                                                      | 20.7         | 1    |
| Small Regulation       | 17646                                                          | 18.5         | 6039                                                                                                                                                                                            | 54.0         | 8773                                                                                                       | 37.1         |      |
| Football               |                                                                |              |                                                                                                                                                                                                 |              |                                                                                                            |              |      |
| Large Regulation       | 66762                                                          | 4.9          | 24742                                                                                                                                                                                           | 13.2         | 35453                                                                                                      | 9.2          | 1    |
|                        |                                                                |              |                                                                                                                                                                                                 |              |                                                                                                            |              |      |
| Baseball               |                                                                |              |                                                                                                                                                                                                 |              |                                                                                                            |              | -    |
| Large Regulation       | 28957<br>17842                                                 | 11.3<br>18.3 | 18880<br>6519                                                                                                                                                                                   | 17.3<br>50.0 | 25179<br>7770                                                                                              | 12.9<br>41.9 | l    |
| Small Regulation       | 17842                                                          | 18.5         | 6519                                                                                                                                                                                            | 50.0         | 7770                                                                                                       | 41.9         |      |
| Softball               |                                                                |              |                                                                                                                                                                                                 |              |                                                                                                            |              |      |
| Large Regulation       | 9417                                                           | 34.6         | 12000                                                                                                                                                                                           | 27.2         | 14725                                                                                                      | 22.1         | 1    |
| Small Regulation       | 53021                                                          | 6.1          | 9900                                                                                                                                                                                            | 32.9         | 12121                                                                                                      | 26.9         |      |
|                        |                                                                |              | NRPA Lacrosse metric user                                                                                                                                                                       | 1            |                                                                                                            |              |      |
|                        |                                                                |              | as there is no Rugby                                                                                                                                                                            |              |                                                                                                            |              | l    |
|                        |                                                                |              | metric. Field sizes are                                                                                                                                                                         |              |                                                                                                            |              | l    |
| Rugby                  |                                                                |              | similar.                                                                                                                                                                                        |              |                                                                                                            |              |      |
| Large Regulation       | 72413                                                          | 4.5          | 24060                                                                                                                                                                                           | 13.5         | 29924                                                                                                      | 10.9         |      |
|                        |                                                                |              | NRPA does not classify                                                                                                                                                                          |              |                                                                                                            |              |      |
|                        |                                                                |              | weather this is competitive                                                                                                                                                                     |              |                                                                                                            |              | l    |
|                        |                                                                |              | or not, thus a per capita                                                                                                                                                                       |              |                                                                                                            |              | l    |
|                        | 20.000                                                         |              | analysis should be used                                                                                                                                                                         |              |                                                                                                            |              | l    |
| Swimming (Competition) | 1 pool                                                         |              | NA                                                                                                                                                                                              |              |                                                                                                            |              | 1    |
| Swimming (Competition) | 1 pool                                                         |              | NA NA                                                                                                                                                                                           |              | 1                                                                                                          |              | 1    |
|                        |                                                                |              |                                                                                                                                                                                                 |              |                                                                                                            | Rivers       | ide0 |

9

|                  | These numbers are based<br>participation rates by the lo                    |                                                                                                                  | These numbers are existing facilities compared to populations of communities that are submitting data. These are r demand numbers but only an average of what people have not what they need. |                                                                                                                                                                                                    |      |  |  |  |  |
|------------------|-----------------------------------------------------------------------------|------------------------------------------------------------------------------------------------------------------|-----------------------------------------------------------------------------------------------------------------------------------------------------------------------------------------------|----------------------------------------------------------------------------------------------------------------------------------------------------------------------------------------------------|------|--|--|--|--|
| Sport Assessed   | Local Demand Calculation Riverside Local Demand (1 per x population) Demand | NRPA Existing Fac National Standard from 20 NRPA Report (1 per x population) data based on "all agencies column" | 18                                                                                                                                                                                            | NRPA Existing Facility Benchmark 2 National Standard from 2018 NRPA Report (1 per x population) data based on "more than 2,500" (riverside has a population density of 4,000 / square mile) Demand |      |  |  |  |  |
| Soccer           |                                                                             |                                                                                                                  |                                                                                                                                                                                               |                                                                                                                                                                                                    |      |  |  |  |  |
| Large Regulation | 23402 13                                                                    | 9 11383                                                                                                          | 28.6                                                                                                                                                                                          | 15746                                                                                                                                                                                              | 20.7 |  |  |  |  |
| Small Regulation | 17646 18.                                                                   | 5 6039                                                                                                           | 54.0                                                                                                                                                                                          | 8773                                                                                                                                                                                               | 37.1 |  |  |  |  |

1 Large Soccer Field (w/ lights) = \$300,000

Local Riverside Need <u>14 Fields</u> = \$4.2M

National Standard Equivalent <u>21 Fields</u> = \$6.3M

**\$2.1 M** in expenses over demand

9

| Facility     |                 | Facility Need Ratio - City<br>of Riverside |      | 2018 Needs | Existing City<br>Facilities | Surplus /<br>Deficit (-) | School<br>Facilities<br>Available** | Other<br>Facilities<br>Available* | Total Facilities<br>Available | Total Surplus/<br>Deficit(-) |
|--------------|-----------------|--------------------------------------------|------|------------|-----------------------------|--------------------------|-------------------------------------|-----------------------------------|-------------------------------|------------------------------|
| Soccer       | Organized Adult | 1/ 23402                                   | pop. | 13.9       | 13.5                        | -0.4                     | 6.5                                 | 10                                | 30                            | 16.1                         |
|              | Organized Youth | 7.5                                        | pop. | 18.5       | 2.5                         | -16.0                    | 20.5                                | 12                                | 35                            | 16.5                         |
| ootball      |                 |                                            |      | 1          |                             |                          |                                     |                                   |                               |                              |
| 00.22        | Organized Adult | 1/ 66762                                   | pop. | 4.9        | 4                           | -0.9                     | 4.5                                 | 0                                 | 8.5                           | 3.6                          |
| laseball     |                 |                                            |      | 1          |                             |                          |                                     |                                   |                               |                              |
|              | Organized Adult | 1/ 28957                                   | pop. | 11.3       | 8.5                         | -2.8                     | 7                                   | 0                                 | 15.5                          | 4.2                          |
|              | Organized Youth | 1/ 17842                                   | pop. | 18.3       | 18                          | -0.3                     | 0.15                                | 1                                 | 19.15                         | 0.9                          |
| Softball     |                 |                                            | ,    | 1          |                             |                          |                                     |                                   |                               |                              |
|              | Organized Adult | 1/9417                                     | pop. | 34.6       | 17.5                        | -17.1                    | 6.5                                 | 1                                 | 25                            | -9.6                         |
|              | Organized Youth | 1/ 53021                                   | pop. | 6.1        | 1                           | -5.1                     | 0                                   | 0                                 | 1                             | -5.1                         |
| Rugby        |                 | 1/ 72413                                   | pop. | 4.5        | 0.5                         | -4.0                     | 0                                   | 0                                 | 0.5                           | -4.0                         |
| Swimming (C  | ompetition)     | 1/ 339438                                  | pop. | 1.0        | 2                           | 1.0                      | 5.5                                 | 0                                 | 7.5                           | 6.5                          |
| Swimming (Co | ompetition)     | 1/ 339438                                  | рор. | 1.0        | 2                           | 1.0                      | 5.5                                 | 0                                 | 7.5                           | 6.5                          |