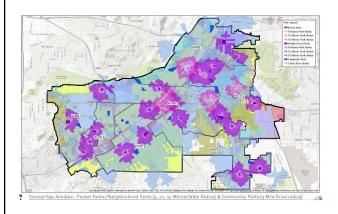

#### **NEEDS ANALYSIS: SERVICE ANALYSIS**

- 5 minute walk 15,924 (5.0%) population
- 10 minute walk 39,318 (12.0%) population
- 15 minute walk 66,621 (20.0%) population
- Residents adjacent to Community Parks (measured in a 3 mile radius due to the automobile-centric design and programming) is an estimated 320,746 (98%)
- 8.36 ac. / 1000 population (developed and undeveloped)