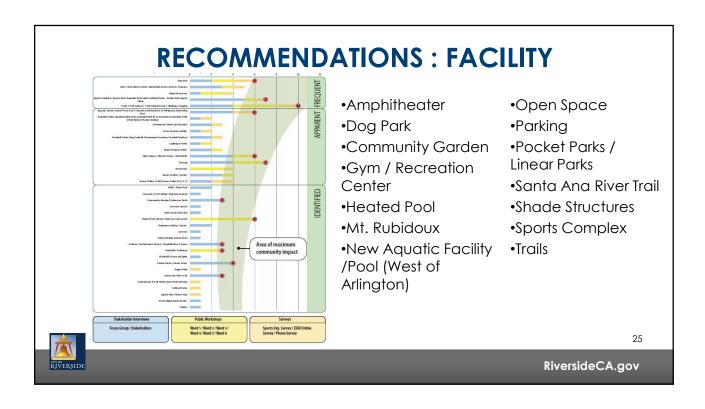

#### **COMMUNITY OUTREACH STAKEHOLDER INTERVIEWS**

- 18 executive interviews
- Adequate resources / infrastructure/ funding/ and addressing the rising deferred maintenance condition within the parks.
- Concerns about homelessness, outreach to disadvantages communities, and lack of facilities
- Homelessness and afterschool programs are underserved the most; additionally, there is a need for more music, arts, and cultural based programming
- Pool/ aquatic facility west of Arlington. Other mentions included sports facilities, trails, and a senior facility at Orange Crest.

#### **COMMUNITY OUTREACH FOCUS GROUPS**

- Five Focus Groups
- Facility Mentions: More shade structures, Improved trail facilities, Additional sports facilities /parking, Additional Community Centers, Homeless shelters
- Program Mentions: Sports training programs, Nature / outdoor educational programs, Transportation programs, Community outreach programs

## **COMMUNITY OUTREACH WORKSHOPS** 2 - Stratton Community Conta 4 - Orango Tarraco Community Co 5 - Ranck Community Center 6 - Arlanza Community Conto 7 - La Sierra Senior Cente

- 7 Community Workshops (one in each ward)
- Issues: Homelessness, Safety / Crime, Traffic and **Parking**
- Facilities: Pools / Heated Pool Facilities, Restrooms, Trails, Shade, Modernizing **Facilities**
- Programs: Patrolling / Security / Ranger Program, Pool Activities, Nutritional Programs, Programs offered Online