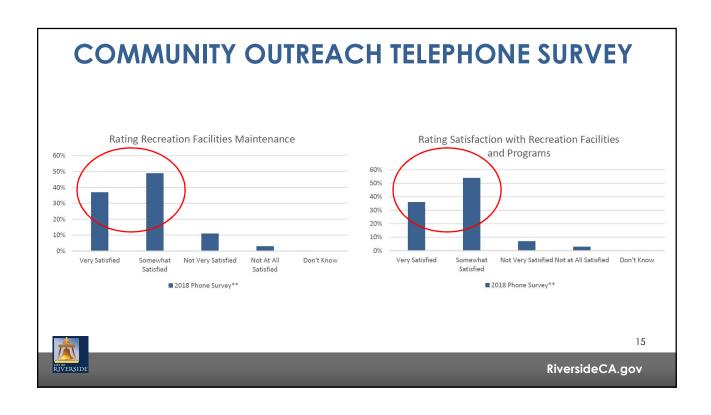

#### **COMMUNITY OUTREACH TELEPHONE SURVEY**

- 300 completed surveys representing over 900 residents
- Conducted in English and Spanish
- 2002 and 2018 data collected and reviewed

11

|                        | These numbers are based on<br>participation rates by the local |              | These numbers are existing facilities compared to populations of communities that are submitting data. These are not demand numbers but only an average of what people have not what they need. |              |                                                                                                            |              |      |
|------------------------|----------------------------------------------------------------|--------------|-------------------------------------------------------------------------------------------------------------------------------------------------------------------------------------------------|--------------|------------------------------------------------------------------------------------------------------------|--------------|------|
|                        | Local Demand Calculation                                       |              | NRPA Existing Facility Benchmark 1  National Standard from 2018                                                                                                                                 |              | NRPA Existing Facility Benchmark 2<br>National Standard from 2018 NRPA<br>Report (1 per x population) data |              | ]    |
|                        | Riverside Local<br>Demand (1 per x                             |              | NRPA Report (1 per x population) data based on                                                                                                                                                  |              | based on "more than 2,500"<br>(riverside has a population density                                          |              |      |
| Sport Assessed         | population)                                                    | Demand       | "all agencies column"                                                                                                                                                                           | Demand       | 4,000 / square mile)                                                                                       | Demand       | 1    |
| Soccer                 | 1                                                              |              |                                                                                                                                                                                                 |              |                                                                                                            |              | 1    |
| Large Regulation       | 23402                                                          | 13.9         | 11383                                                                                                                                                                                           | 28.6         | 15746                                                                                                      | 20.7         | 1    |
| Small Regulation       | 17646                                                          | 18.5         | 6039                                                                                                                                                                                            | 54.0         | 8773                                                                                                       | 37.1         |      |
| Football               |                                                                |              |                                                                                                                                                                                                 |              |                                                                                                            |              |      |
| Large Regulation       | 66762                                                          | 4.9          | 24742                                                                                                                                                                                           | 13.2         | 35453                                                                                                      | 9.2          | 1    |
|                        |                                                                |              |                                                                                                                                                                                                 |              |                                                                                                            |              |      |
| Baseball               |                                                                |              |                                                                                                                                                                                                 |              |                                                                                                            |              | -    |
| Large Regulation       | 28957<br>17842                                                 | 11.3<br>18.3 | 18880<br>6519                                                                                                                                                                                   | 17.3<br>50.0 | 25179<br>7770                                                                                              | 12.9<br>41.9 | l    |
| Small Regulation       | 17842                                                          | 18.5         | 6519                                                                                                                                                                                            | 50.0         | 7770                                                                                                       | 41.9         |      |
| Softball               |                                                                |              |                                                                                                                                                                                                 |              |                                                                                                            |              |      |
| Large Regulation       | 9417                                                           | 34.6         | 12000                                                                                                                                                                                           | 27.2         | 14725                                                                                                      | 22.1         | 1    |
| Small Regulation       | 53021                                                          | 6.1          | 9900                                                                                                                                                                                            | 32.9         | 12121                                                                                                      | 26.9         |      |
|                        |                                                                |              | NRPA Lacrosse metric user                                                                                                                                                                       | 1            |                                                                                                            |              |      |
|                        |                                                                |              | as there is no Rugby                                                                                                                                                                            |              |                                                                                                            |              | l    |
|                        |                                                                |              | metric. Field sizes are                                                                                                                                                                         |              |                                                                                                            |              | l    |
| Rugby                  |                                                                |              | similar.                                                                                                                                                                                        |              |                                                                                                            |              |      |
| Large Regulation       | 72413                                                          | 4.5          | 24060                                                                                                                                                                                           | 13.5         | 29924                                                                                                      | 10.9         |      |
|                        |                                                                |              | NRPA does not classify                                                                                                                                                                          |              |                                                                                                            |              |      |
|                        |                                                                |              | weather this is competitive                                                                                                                                                                     |              |                                                                                                            |              | l    |
|                        |                                                                |              | or not, thus a per capita                                                                                                                                                                       |              |                                                                                                            |              | l    |
|                        | 20.000                                                         |              | analysis should be used                                                                                                                                                                         |              |                                                                                                            |              | l    |
| Swimming (Competition) | 1 pool                                                         |              | NA                                                                                                                                                                                              |              |                                                                                                            |              | 1    |
| Swimming (Competition) | 1 pool                                                         |              | NA NA                                                                                                                                                                                           |              | 1                                                                                                          |              | 1    |
|                        |                                                                |              |                                                                                                                                                                                                 |              |                                                                                                            | Rivers       | ide0 |