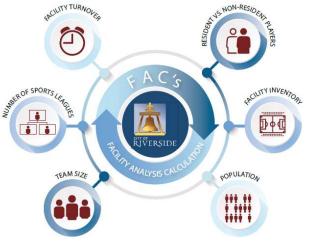

- 48 Sports Organization Reviewed and Analyzed
  - Percentage of resident players
  - Size of teams
  - Number of players
  - Seasonality
  - Field Turnovers

RIVERSII

RiversideCA.gov