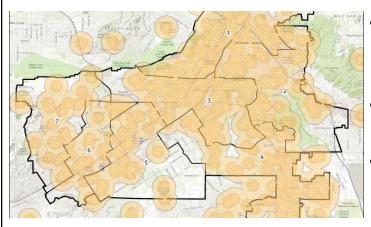

#### **NEEDS ANALYSIS: SERVICE ANALYSIS**

- 5 minute walk 15,924 (5.0%) population
- 10 minute walk 39,318 (12.0%) population
- 15 minute walk 66,621 (20.0%) population
- Residents adjacent to Community Parks (measured in a 3 mile radius due to the automobile-centric design and programming) is an estimated 320,746 (98%)
- 8.36 ac. / 1000 population (developed and undeveloped)