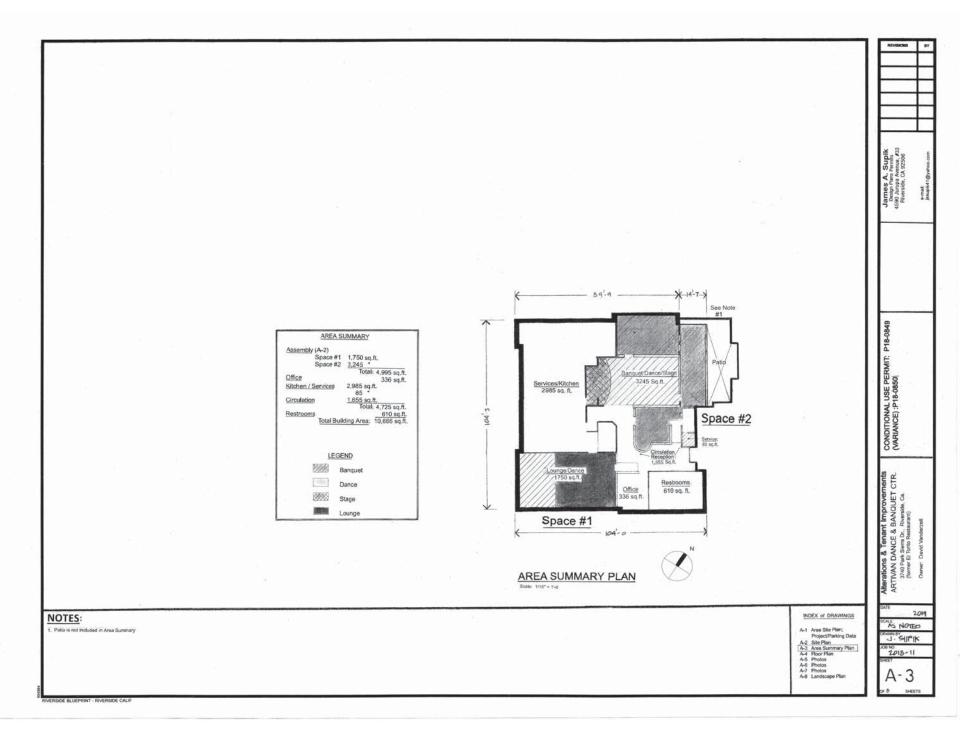

## **AREA ANALYSIS**

PROJECT DATA:

SITE AREA: ±2,756,732 SF 63.3 Ac

| BUILDING USES:                  |             | AREA:        | PARKING<br>REQ'D: |
|---------------------------------|-------------|--------------|-------------------|
| TOTAL OFFICE USE:               |             | 145,751 sf   | 584               |
|                                 |             |              |                   |
| STRAW HAT PIZZA:                |             | 6,000 sf     | 60                |
| RAISING CANES:                  |             | 4,487 sf     | 45                |
| RESTAURANT:                     |             | 6,000 sf     | 60                |
| EL TORITO                       |             | 10,666 sf    | 107               |
| RED LOBSTER                     |             | 8,047 sf     | 81                |
| FARRELL'S 1ST FLOOR RESTAURANT: |             | 8,498 sf     | 85                |
| McDONALD'S RESTAURANT:          |             | 5,154 sf     | 52                |
| RESTAURANT:                     |             | 9,600 sf     | 96                |
| SUB-TOTAL (FOOD USE             | <u> </u>    | 58,452 sf    | 586               |
| JIFFY LUBE:                     |             | 1,936 sf     | 10                |
| WALGREENS                       |             | 14,500 sf    | 58                |
| RETAIL                          |             | 4,500 sf     | 18                |
| VERSATILE INFORMATION           |             | 7,285 sf     | 29                |
| FARRELL'S 2ND FLOOR OFFICE:     |             | 558 sf       | 2                 |
| SUB-TOTAL (RETAIL USE)          |             | 28,779 sf    | 117               |
| PARK SIERRA MEDICAL CLINIC      |             | 40,000 sf    | 223               |
| L.A. FITNESS (GYM)              |             | 45,000 sf    | 300               |
| TOTAL AREA:                     |             | 317,982 sf   | 1,810             |
| PARKING DATA:                   |             |              |                   |
| REQUIRED:                       |             |              |                   |
| OFFICE:                         | (1/250 sf): | 584 STALLS   |                   |
| GYM:                            | (1/150 sf): | 300 STALLS   |                   |
| RETAIL:                         | (1/250 sf): | 117 STALLS   |                   |
| FOOD USE:                       | (1/100 sf): | 586 STALLS   |                   |
| MEDICAL CLINIC:                 | (1/180 sf): | 223 STALLS   |                   |
| TOTAL REQUIRED:                 |             | 1,810 STALLS | _                 |
| PROVIDED:                       |             |              |                   |
| HANDICAP (9'x18'):              |             | 62 STALLS    |                   |
| STANDARD (9'x18'):              |             | 2,019 STALLS |                   |
| TOTAL PROVIDED:                 |             | 2,081 STALLS | -                 |
| Job No.: 13037-0                |             |              |                   |