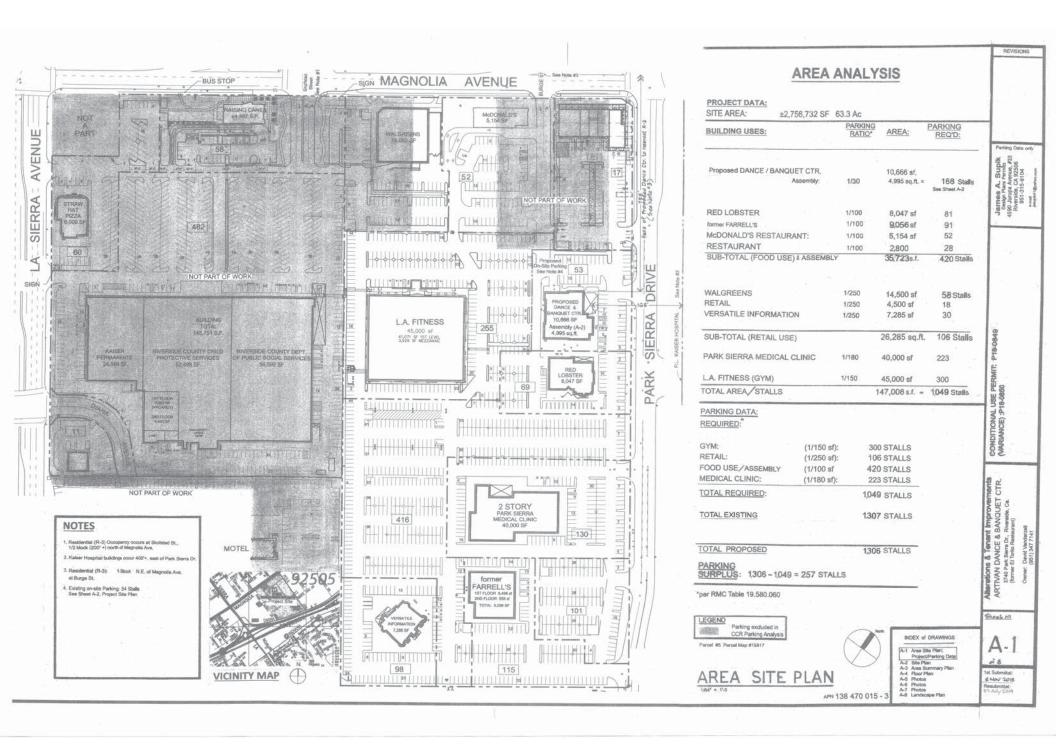

## **AREA ANALYSIS**

PROJECT DATA:

SITE AREA: ±2,756,732 SF 63.3 Ac

| BUILDING USES:                  |             | AREA:        | PARKING<br>REQ'D: |
|---------------------------------|-------------|--------------|-------------------|
| TOTAL OFFICE USE:               |             | 145,751 sf   | 584               |
|                                 |             |              |                   |
| STRAW HAT PIZZA:                |             | 6,000 sf     | 60                |
| RAISING CANES:                  |             | 4,487 sf     | 45                |
| RESTAURANT:                     |             | 6,000 sf     | 60                |
| EL TORITO                       |             | 10,666 sf    | 107               |
| RED LOBSTER                     |             | 8,047 sf     | 81                |
| FARRELL'S 1ST FLOOR RESTAURANT: |             | 8,498 sf     | 85                |
| McDONALD'S RESTAURANT:          |             | 5,154 sf     | 52                |
| RESTAURANT:                     |             | 9,600 sf     | 96                |
| SUB-TOTAL (FOOD USE             | <u> </u>    | 58,452 sf    | 586               |
| JIFFY LUBE:                     |             | 1,936 sf     | 10                |
| WALGREENS                       |             | 14,500 sf    | 58                |
| RETAIL                          |             | 4,500 sf     | 18                |
| VERSATILE INFORMATION           |             | 7,285 sf     | 29                |
| FARRELL'S 2ND FLOOR OFFICE:     |             | 558 sf       | 2                 |
| SUB-TOTAL (RETAIL USE)          |             | 28,779 sf    | 117               |
| PARK SIERRA MEDICAL CLINIC      |             | 40,000 sf    | 223               |
| L.A. FITNESS (GYM)              |             | 45,000 sf    | 300               |
| TOTAL AREA:                     |             | 317,982 sf   | 1,810             |
| PARKING DATA:                   |             |              |                   |
| REQUIRED:                       |             |              |                   |
| OFFICE:                         | (1/250 sf): | 584 STALLS   |                   |
| GYM:                            | (1/150 sf): | 300 STALLS   |                   |
| RETAIL:                         | (1/250 sf): | 117 STALLS   |                   |
| FOOD USE:                       | (1/100 sf): | 586 STALLS   |                   |
| MEDICAL CLINIC:                 | (1/180 sf): | 223 STALLS   |                   |
| TOTAL REQUIRED:                 |             | 1,810 STALLS | _                 |
| PROVIDED:                       |             |              |                   |
| HANDICAP (9'x18'):              |             | 62 STALLS    |                   |
| STANDARD (9'x18'):              |             | 2,019 STALLS |                   |
| TOTAL PROVIDED:                 |             | 2,081 STALLS | -                 |
| Job No.: 13037-0                |             |              |                   |