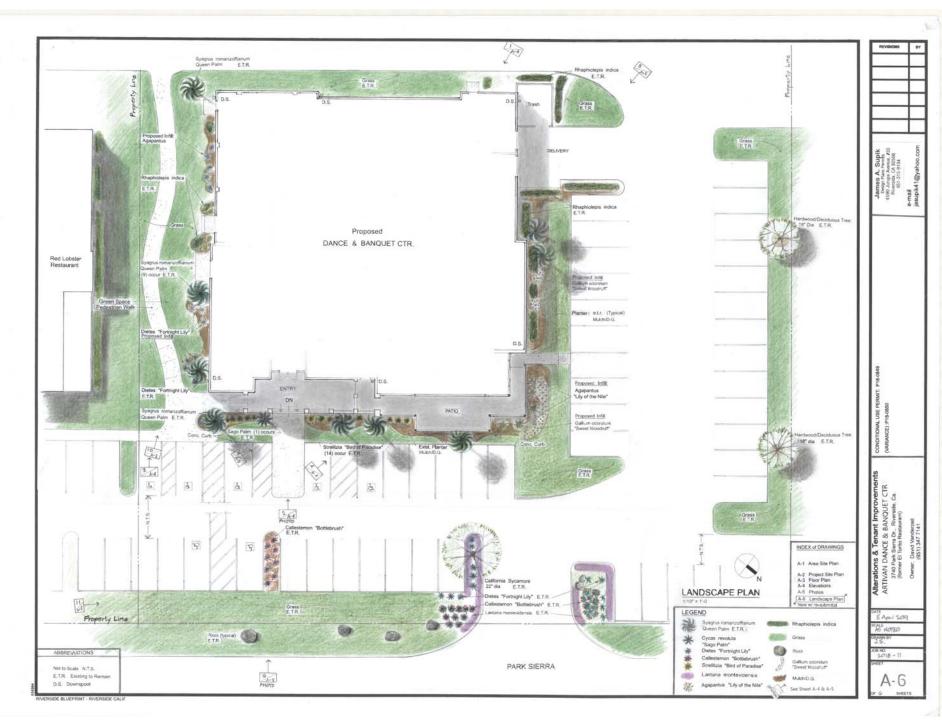

SP58

Project: Address:

PARK SIERRA DEVELOPMENT

S.E.C. LA SIERRA & MAGNOLIA RIVERSIDE, CALIFORNIA

11911 San Vloente Blvd, Sulte 350 Los Angeles, California 90049

Exhibit 6 - Project Plans

Exhibit 6 - Project Plans

Exhibit 6 - Project Plans

Exhibit 6 - Project Plans

Exhibit 6 - Project Plans

Exhibit 6 - Project Plans