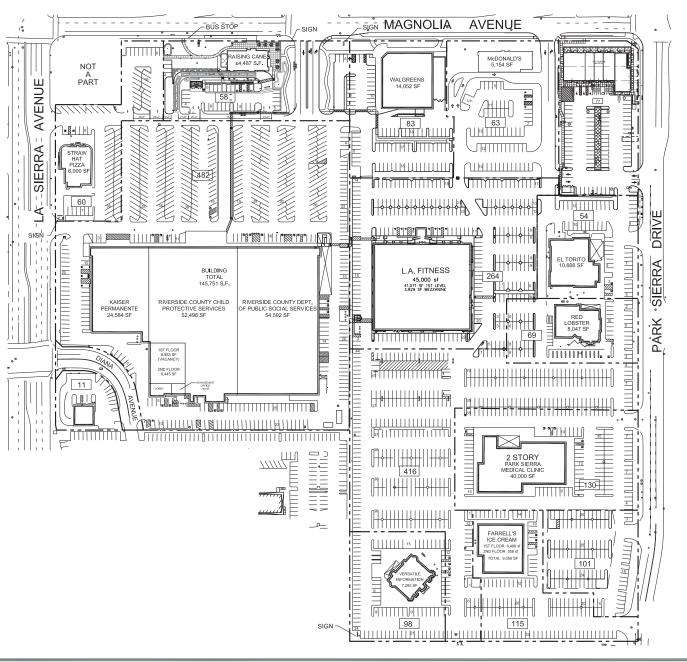

SP58

Project: Address:

PARK SIERRA DEVELOPMENT

S.E.C. LA SIERRA & MAGNOLIA RIVERSIDE, CALIFORNIA

11911 San Vloente Blvd, Sulte 350 Los Angeles, California 90049

Exhibit 6 - Project Plans

Exhibit 6 - Project Plans

Exhibit 6 - Project Plans

Exhibit 6 - Project Plans

Exhibit 6 - Project Plans

Exhibit 6 - Project Plans