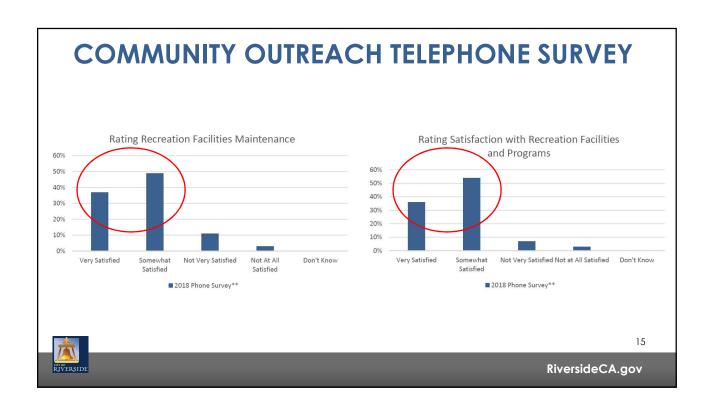

### **COMMUNITY OUTREACH TELEPHONE SURVEY**

- 300 completed surveys representing over 900 residents
- Conducted in English and Spanish
- 2002 and 2018 data collected and reviewed

11

|                                      |                                                              | ers are based on |                                                                                                               |              | d to populations of communities that are s<br>an average of what people have not what                                            |              |
|--------------------------------------|--------------------------------------------------------------|------------------|---------------------------------------------------------------------------------------------------------------|--------------|----------------------------------------------------------------------------------------------------------------------------------|--------------|
|                                      | participation rates by the local<br>Local Demand Calculation |                  | NRPA Existing Facility Benchmark 1                                                                            |              | NRPA Existing Facility<br>National Standard from 2018 NRPA                                                                       |              |
| Sport Assessed                       | Riverside Local<br>Demand (1 per x<br>population)            | Demand           | National Standard from 2018<br>NRPA Report (1 per x<br>population) data based on<br>"all agencies column"     | Demand       | Report (1 per x population) data<br>based on "more than 2,500"<br>(riverside has a population density of<br>4,000 / square mile) | Demand       |
| Soccer                               | T .                                                          |                  | Ĭ                                                                                                             |              |                                                                                                                                  |              |
| Large Regulation<br>Small Regulation | 23402<br>17646                                               | 13.9<br>18.5     | 11383<br>6039                                                                                                 | 28.6<br>54.0 | 15746<br>8773                                                                                                                    | 20.7<br>37.1 |
| Football                             |                                                              |                  |                                                                                                               |              |                                                                                                                                  |              |
| Large Regulation                     | 66762                                                        | 4.9              | 24742                                                                                                         | 13.2         | 35453                                                                                                                            | 9.2          |
| Baseball<br>Large Regulation         | 28957                                                        | 11.3             | 18880                                                                                                         | 17.3         | 25179                                                                                                                            | 12.9         |
| Small Regulation                     | 17842                                                        | 18.3             | 6519                                                                                                          | 50.0         | 7770                                                                                                                             | 41.9         |
| Softball                             |                                                              | WW. 184          |                                                                                                               |              |                                                                                                                                  | 55755000     |
| Large Regulation<br>Small Regulation | 9417<br>53021                                                | 34.6<br>6.1      | 12000<br>9900                                                                                                 | 27.2<br>32.9 | 14725<br>12121                                                                                                                   | 22.1<br>26.9 |
| Rugby                                |                                                              |                  | NRPA Lacrosse metric used<br>as there is no Rugby<br>metric. Field sizes are<br>similar.                      |              |                                                                                                                                  |              |
| Large Regulation                     | 72413                                                        | 4.5              | 24060                                                                                                         | 13.5         | 29924                                                                                                                            | 10.9         |
|                                      |                                                              |                  | NRPA does not classify<br>weather this is competitive<br>or not, thus a per capita<br>analysis should be used |              |                                                                                                                                  |              |
| Swimming (Competition)               | 1 pool                                                       |                  | NA                                                                                                            |              |                                                                                                                                  |              |
| _                                    | _                                                            | _                | _                                                                                                             |              |                                                                                                                                  |              |