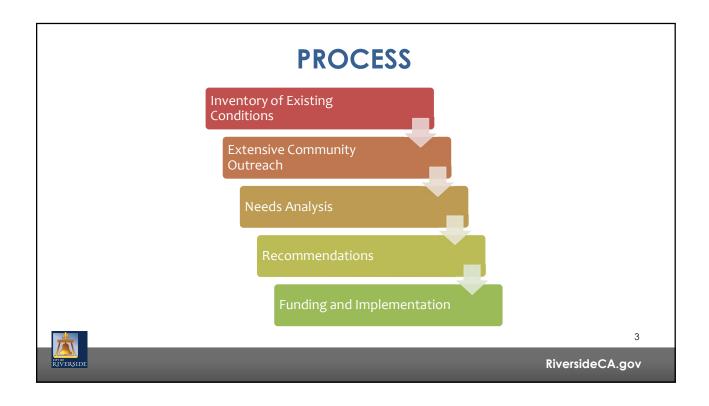

# COMPREHENSIVE PARK, RECREATION & COMMUNITY SERVICES

- Guide and implementation tool for the management and development of parks and recreation facilities and programs.
- Identifies local community needs
- Updates the general plan policy elements
- Offers recommendations to support the Local Riverside Community
- "Alleviate parkland shortage, provide parks in underserved areas, and strive to preserve natural resources and open space in a cost-effective manner to enhance the living environment for all residents."
- General Plan

### **EXISTING CONDITIONS**

- 59 parks
- 2519 acres of developed parkland
- 12 community centers
- 3 senior centers
- 8 swimming pools (1 joint use)
- 23.7 miles of trails
- 94.5 miles of bike lanes

.

### **COMMUNITY OUTREACH**

- Stakeholder Interviews
- Focus Groups
- Community Workshop
- Sports Organization Questionnaire
- ESRI Online Survey
- Telephone Survey

5

RiversideCA.gov

### **RECOMMENDATIONS**

- General Plan Policy Recommendations
  - General Plan—Parks and Recreation Element
  - General Plan—Land Use and Urban Design Element
  - General Plan—Public Facilities and Infrastructure Element
  - General Plan—Open Space and Conservation Element