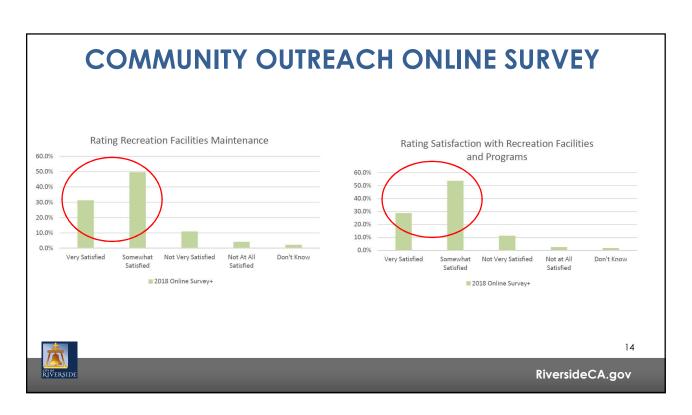

### **COMMUNITY OUTREACH ONLINE SURVEY**

- 633 responses (571 identifying themselves as residents)
- Geolocated / Citywide distribution
- Questions on program and facility usage, satisfaction, and desires.