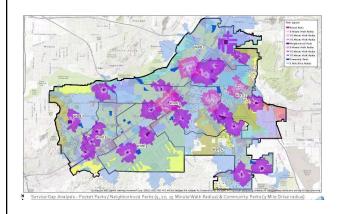

### **NEEDS ANALYSIS: SERVICE ANALYSIS**

- 5 minute walk 15,924 (5.0%) population
- 10 minute walk 39,318 (12.0%) population
- 15 minute walk 66,621 (20.0%) population
- Residents adjacent to Community Parks (measured in a 3 mile radius due to the automobile-centric design and programming) is an estimated 320,746 (98%)
- 8.36 ac. / 1000 population (developed and undeveloped)