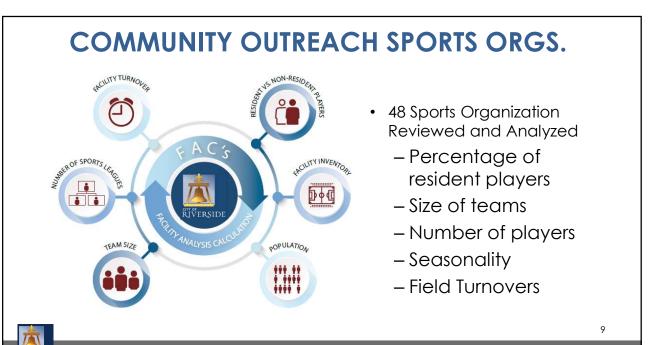

### **COMMUNITY OUTREACH FOCUS GROUPS**

- 5 Focus Groups
- Facility Mentions: More shade structures, Improved trail facilities, Additional sports facilities /parking, Additional Community Centers, Homeless shelters
- Program Mentions: Sports training programs, Nature / outdoor educational programs, Transportation programs, Community outreach programs