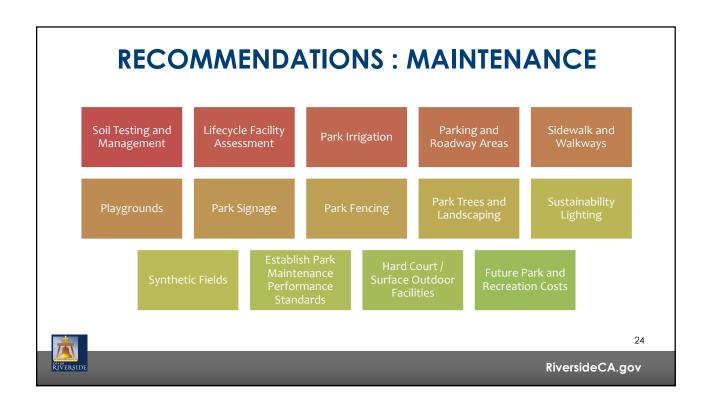

### **RECOMMENDATIONS**

- General Plan Policy Recommendations
  - General Plan—Parks and Recreation Element
  - General Plan—Land Use and Urban Design Element
  - General Plan—Public Facilities and Infrastructure Element
  - General Plan—Open Space and Conservation Element