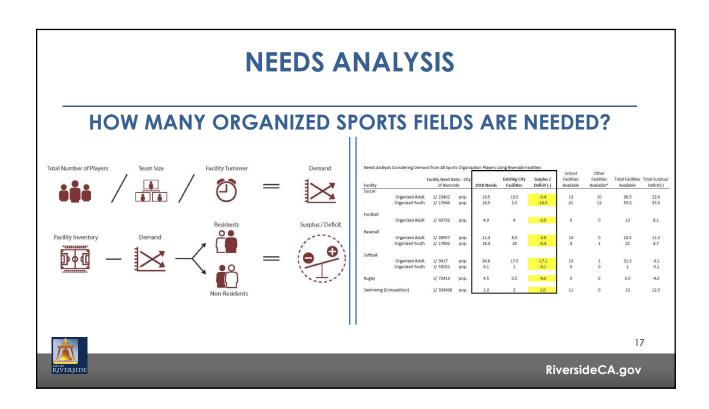

### **COMMUNITY OUTREACH TELEPHONE SURVEY**

- 300 completed surveys representing over 900 residents
- Conducted in English and Spanish
- 2002 and 2018 data collected and reviewed

11

|                                      |                                                              | ers are based on |                                                                                                               |              | d to populations of communities that are s<br>an average of what people have not what                                            |              |
|--------------------------------------|--------------------------------------------------------------|------------------|---------------------------------------------------------------------------------------------------------------|--------------|----------------------------------------------------------------------------------------------------------------------------------|--------------|
|                                      | participation rates by the local<br>Local Demand Calculation |                  | NRPA Existing Facility Benchmark 1                                                                            |              | NRPA Existing Facility<br>National Standard from 2018 NRPA                                                                       |              |
| Sport Assessed                       | Riverside Local<br>Demand (1 per x<br>population)            | Demand           | National Standard from 2018<br>NRPA Report (1 per x<br>population) data based on<br>"all agencies column"     | Demand       | Report (1 per x population) data<br>based on "more than 2,500"<br>(riverside has a population density of<br>4,000 / square mile) | Demand       |
| Soccer                               | T .                                                          |                  | Ĭ                                                                                                             |              |                                                                                                                                  |              |
| Large Regulation<br>Small Regulation | 23402<br>17646                                               | 13.9<br>18.5     | 11383<br>6039                                                                                                 | 28.6<br>54.0 | 15746<br>8773                                                                                                                    | 20.7<br>37.1 |
| Football                             |                                                              |                  |                                                                                                               |              |                                                                                                                                  |              |
| Large Regulation                     | 66762                                                        | 4.9              | 24742                                                                                                         | 13.2         | 35453                                                                                                                            | 9.2          |
| Baseball<br>Large Regulation         | 28957                                                        | 11.3             | 18880                                                                                                         | 17.3         | 25179                                                                                                                            | 12.9         |
| Small Regulation                     | 17842                                                        | 18.3             | 6519                                                                                                          | 50.0         | 7770                                                                                                                             | 41.9         |
| Softball                             |                                                              | WW. 184          |                                                                                                               |              |                                                                                                                                  | 55755000     |
| Large Regulation<br>Small Regulation | 9417<br>53021                                                | 34.6<br>6.1      | 12000<br>9900                                                                                                 | 27.2<br>32.9 | 14725<br>12121                                                                                                                   | 22.1<br>26.9 |
| Rugby                                |                                                              |                  | NRPA Lacrosse metric used<br>as there is no Rugby<br>metric. Field sizes are<br>similar.                      |              |                                                                                                                                  |              |
| Large Regulation                     | 72413                                                        | 4.5              | 24060                                                                                                         | 13.5         | 29924                                                                                                                            | 10.9         |
|                                      |                                                              |                  | NRPA does not classify<br>weather this is competitive<br>or not, thus a per capita<br>analysis should be used |              |                                                                                                                                  |              |
| Swimming (Competition)               | 1 pool                                                       |                  | NA                                                                                                            |              |                                                                                                                                  |              |
| _                                    | _                                                            | _                | _                                                                                                             |              |                                                                                                                                  |              |

9

|                                      | These numbers are based on<br>participation rates by the loca               | These numbers are existing facilities compared to populations of communities that are submitting data. These are in demand numbers but only an average of what people have not what they need. |                                                                                                                                                                                                    |              |  |  |  |  |
|--------------------------------------|-----------------------------------------------------------------------------|------------------------------------------------------------------------------------------------------------------------------------------------------------------------------------------------|----------------------------------------------------------------------------------------------------------------------------------------------------------------------------------------------------|--------------|--|--|--|--|
| Sport Assessed                       | Local Demand Calculation Riverside Local Demand (1 per x population) Demand | NRPA Existing Facility Benchmark 1  National Standard from 2018  NRPA Report (1 per x population) data based on  "all agencies column" Demand                                                  | NRPA Existing Facility Benchmark 2 National Standard from 2018 NRPA Report (1 per x population) data based on "more than 2,500" (riverside has a population density of 4,000 / square mile) Demand |              |  |  |  |  |
| Soccer                               |                                                                             |                                                                                                                                                                                                |                                                                                                                                                                                                    |              |  |  |  |  |
| Large Regulation<br>Small Regulation | 23402 13.9<br>17646 18.5                                                    | 11383 28.6<br>6039 54.0                                                                                                                                                                        | 15746<br>8773                                                                                                                                                                                      | 20.7<br>37.1 |  |  |  |  |

1 Large Soccer Field (w/ lights) = \$300,000

Local Riverside Need <u>14 Fields</u> = \$4.2M

National Standard Equivalent <u>21 Fields</u> = \$6.3M

**\$2.1 M** in expenses over demand

9

| acility     |                 | Facility Need Ratio - City<br>of Riverside |         | 2018 Needs | Existing City<br>Facilities | Surplus /<br>Deficit (-) | School<br>Facilities<br>Available** | Other<br>Facilities<br>Available* | Total Facilities<br>Available | Total Surplus/<br>Deficit(-) |
|-------------|-----------------|--------------------------------------------|---------|------------|-----------------------------|--------------------------|-------------------------------------|-----------------------------------|-------------------------------|------------------------------|
| Soccer      | Organized Adult | 1/ 23402                                   | pop.    | 13.9       | 13.5                        | -0.4                     | 6.5                                 | 10                                | 30                            | 16.1                         |
|             | Organized Youth | 1/ 17646                                   | pop.    | 18.5       | 2.5                         | -16.0                    | 20.5                                | 12                                | 35                            | 16.5                         |
| ootball     |                 |                                            |         |            |                             |                          |                                     |                                   |                               |                              |
|             | Organized Adult | 1/ 66762                                   | pop.    | 4.9        | 4                           | -0.9                     | 4.5                                 | 0                                 | 8.5                           | 3.6                          |
| Baseball    |                 |                                            |         |            |                             |                          |                                     |                                   |                               |                              |
|             | Organized Adult | 1/ 28957                                   | pop.    | 11.3       | 8.5                         | -2.8                     | 7                                   | 0                                 | 15.5                          | 4.2                          |
|             | Organized Youth | 1/ 17842                                   | pop.    | 18.3       | 18                          | -0.3                     | 0.15                                | 1                                 | 19.15                         | 0.9                          |
| Softball    |                 |                                            |         |            |                             |                          |                                     |                                   |                               |                              |
|             | Organized Adult | 1/9417                                     | pop.    | 34.6       | 17.5                        | -17.1                    | 6.5                                 | 1                                 | 25                            | -9.6                         |
|             | Organized Youth | 1/53021                                    | pop.    | 6.1        | 1                           | -5.1                     | 0                                   | 0                                 | 1                             | -5.1                         |
| Rugby       |                 | 1/ 72413                                   | pop.    | 4.5        | 0.5                         | -4.0                     | 0                                   | 0                                 | 0.5                           | -4.0                         |
| Swimming (C | competition)    | 1/ 339438                                  | pop.    | 1.0        | 2                           | 1.0                      | 5.5                                 | 0                                 | 7.5                           | 6.5                          |
| 2000        |                 |                                            | 03 50 1 |            |                             |                          |                                     |                                   |                               |                              |