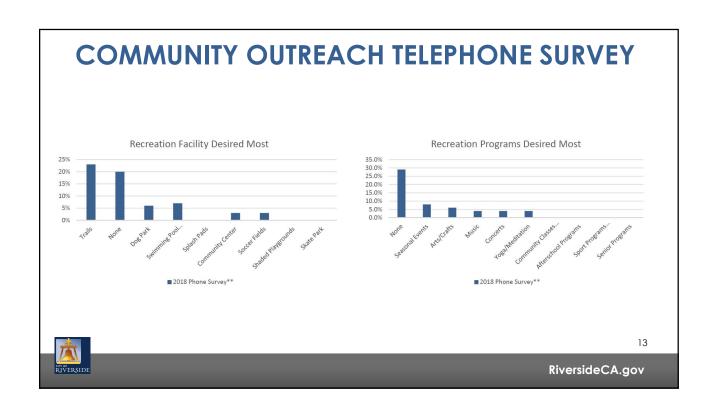

### **COMMUNITY OUTREACH TELEPHONE SURVEY**

- 300 completed surveys representing over 900 residents
- Conducted in English and Spanish
- 2002 and 2018 data collected and reviewed

11

|                                      |                                                              | ers are based on |                                                                                                               |              | d to populations of communities that are s<br>an average of what people have not what                                            |              |
|--------------------------------------|--------------------------------------------------------------|------------------|---------------------------------------------------------------------------------------------------------------|--------------|----------------------------------------------------------------------------------------------------------------------------------|--------------|
|                                      | participation rates by the local<br>Local Demand Calculation |                  | NRPA Existing Facility Benchmark 1                                                                            |              | NRPA Existing Facility<br>National Standard from 2018 NRPA                                                                       |              |
| Sport Assessed                       | Riverside Local<br>Demand (1 per x<br>population)            | Demand           | National Standard from 2018<br>NRPA Report (1 per x<br>population) data based on<br>"all agencies column"     | Demand       | Report (1 per x population) data<br>based on "more than 2,500"<br>(riverside has a population density of<br>4,000 / square mile) | Demand       |
| Soccer                               | T .                                                          |                  | Ĭ                                                                                                             |              |                                                                                                                                  |              |
| Large Regulation<br>Small Regulation | 23402<br>17646                                               | 13.9<br>18.5     | 11383<br>6039                                                                                                 | 28.6<br>54.0 | 15746<br>8773                                                                                                                    | 20.7<br>37.1 |
| Football                             |                                                              |                  |                                                                                                               |              |                                                                                                                                  |              |
| Large Regulation                     | 66762                                                        | 4.9              | 24742                                                                                                         | 13.2         | 35453                                                                                                                            | 9.2          |
| Baseball<br>Large Regulation         | 28957                                                        | 11.3             | 18880                                                                                                         | 17.3         | 25179                                                                                                                            | 12.9         |
| Small Regulation                     | 17842                                                        | 18.3             | 6519                                                                                                          | 50.0         | 7770                                                                                                                             | 41.9         |
| Softball                             |                                                              | WW. 184          |                                                                                                               |              |                                                                                                                                  | 55755000     |
| Large Regulation<br>Small Regulation | 9417<br>53021                                                | 34.6<br>6.1      | 12000<br>9900                                                                                                 | 27.2<br>32.9 | 14725<br>12121                                                                                                                   | 22.1<br>26.9 |
| Rugby                                |                                                              |                  | NRPA Lacrosse metric used<br>as there is no Rugby<br>metric. Field sizes are<br>similar.                      |              |                                                                                                                                  |              |
| Large Regulation                     | 72413                                                        | 4.5              | 24060                                                                                                         | 13.5         | 29924                                                                                                                            | 10.9         |
|                                      |                                                              |                  | NRPA does not classify<br>weather this is competitive<br>or not, thus a per capita<br>analysis should be used |              |                                                                                                                                  |              |
| Swimming (Competition)               | 1 pool                                                       |                  | NA                                                                                                            |              |                                                                                                                                  |              |
| _                                    | _                                                            | _                | _                                                                                                             |              |                                                                                                                                  |              |