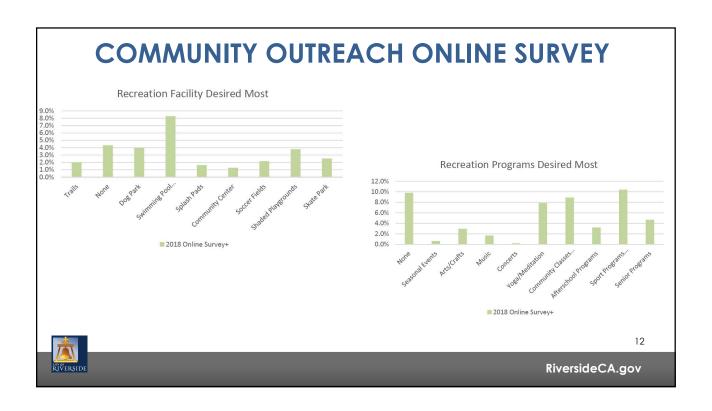

### **COMMUNITY OUTREACH ONLINE SURVEY**

- 633 responses (571 identifying themselves as residents)
- Geolocated / Citywide distribution
- Questions on program and facility usage, satisfaction, and desires.