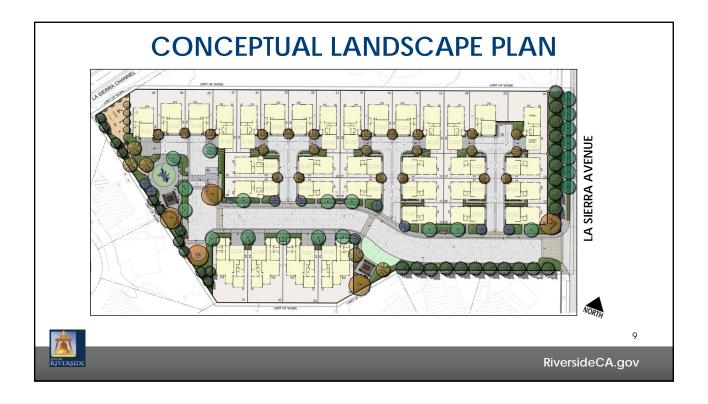

## 4350 La Sierra Avenue PRD

P19-0410 (Planned Residential Development), P19-0411 (Tentative Tract Map), P19-0412 (Design Review)

# Community & Economic Development Department

Planning Commission

Agenda Item: 3

November 14, 2019

RiversideCA.gov

# LOCATION MAP Froject Sile Riverside CA. gov















# **RECOMMENDATIONS**

That the Planning Commission:

- DETERMINE this project is exempt from the California Environmental Quality Act (CEQA) Guidelines pursuant to Section 15332 (In-Fill Development Projects) as this project will not have a significant effect on the environment; and
- **APPROVE** Planning Cases P19-0410 (Planned Residential Development Permit), P19-0411 (Tentative Tract Map No. 37754), and P19-0412 (Design Review), based on the findings and subject to the recommended conditions included in the staff report.



10

RiversideCA.gov



## 4350 La Sierra Avenue PRD

P19-0410 (Planned Residential Development), P19-0411 (Tentative Tract Map), P19-0412 (Design Review)

# Community & Economic Development Department

Planning Commission

Agenda Item: 3

November 14, 2019

Rivers