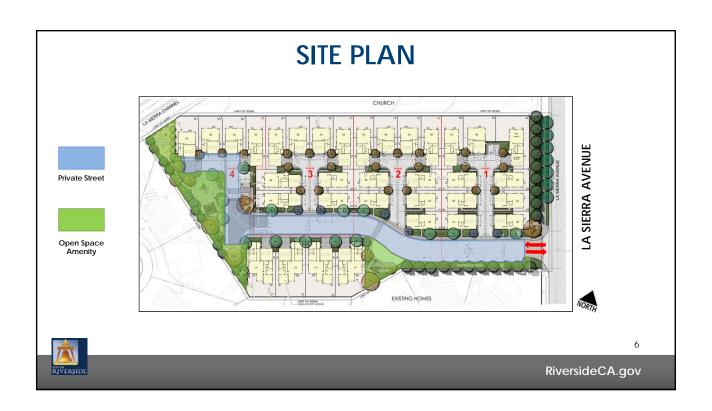

## 4350 La Sierra Avenue PRD

P19-0410 (Planned Residential Development), P19-0411 (Tentative Tract Map), P19-0412 (Design Review)

# Community & Economic Development Department

Planning Commission

Agenda Item: 3

November 14, 2019

RiversideCA.gov

# LOCATION MAP Froject Sile Riverside CA. gov















# **RECOMMENDATIONS**

That the Planning Commission:

- DETERMINE this project is exempt from the California Environmental Quality Act (CEQA) Guidelines pursuant to Section 15332 (In-Fill Development Projects) as this project will not have a significant effect on the environment; and
- **APPROVE** Planning Cases P19-0410 (Planned Residential Development Permit), P19-0411 (Tentative Tract Map No. 37754), and P19-0412 (Design Review), based on the findings and subject to the recommended conditions included in the staff report.



10

RiversideCA.gov



## 4350 La Sierra Avenue PRD

P19-0410 (Planned Residential Development), P19-0411 (Tentative Tract Map), P19-0412 (Design Review)

# Community & Economic Development Department

Planning Commission

Agenda Item: 3

November 14, 2019