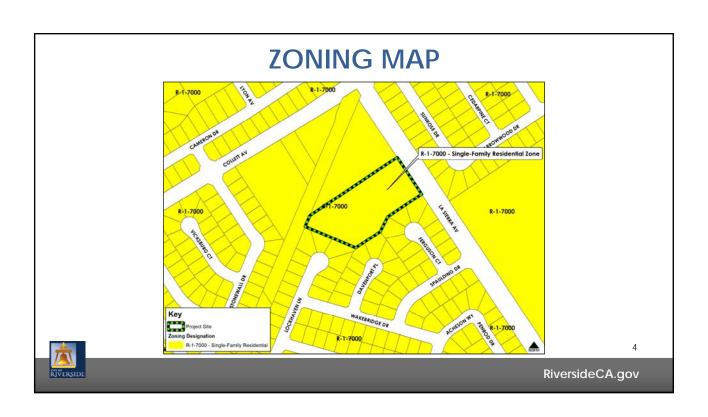

## 4350 La Sierra Avenue PRD

P19-0410 (Planned Residential Development), P19-0411 (Tentative Tract Map), P19-0412 (Design Review)

# Community & Economic Development Department

Planning Commission

Agenda Item: 3

November 14, 2019

RiversideCA.gov

# LOCATION MAP Froject Sile Riverside CA. gov















# **RECOMMENDATIONS**

That the Planning Commission:

- DETERMINE this project is exempt from the California Environmental Quality Act (CEQA) Guidelines pursuant to Section 15332 (In-Fill Development Projects) as this project will not have a significant effect on the environment; and
- **APPROVE** Planning Cases P19-0410 (Planned Residential Development Permit), P19-0411 (Tentative Tract Map No. 37754), and P19-0412 (Design Review), based on the findings and subject to the recommended conditions included in the staff report.



10

RiversideCA.gov



## 4350 La Sierra Avenue PRD

P19-0410 (Planned Residential Development), P19-0411 (Tentative Tract Map), P19-0412 (Design Review)

# Community & Economic Development Department

Planning Commission

Agenda Item: 3

November 14, 20