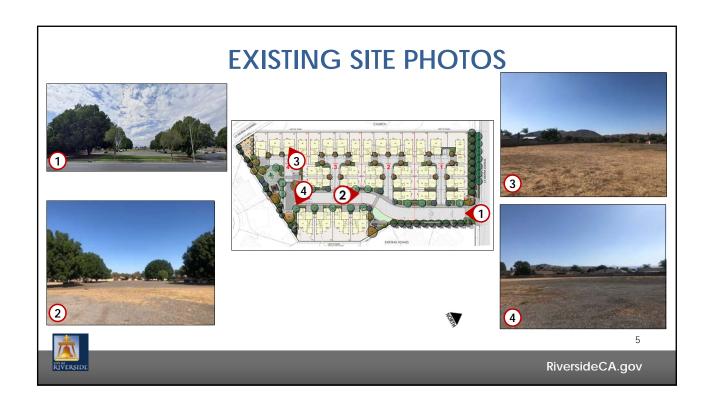

## 4350 La Sierra Avenue PRD

P19-0410 (Planned Residential Development), P19-0411 (Tentative Tract Map), P19-0412 (Design Review)

# Community & Economic Development Department

Planning Commission

Agenda Item: 3

November 14, 2019

RiversideCA.gov

# LOCATION MAP Froject Sile Riverside CA. gov















# **RECOMMENDATIONS**

That the Planning Commission:

- DETERMINE this project is exempt from the California Environmental Quality Act (CEQA) Guidelines pursuant to Section 15332 (In-Fill Development Projects) as this project will not have a significant effect on the environment; and
- **APPROVE** Planning Cases P19-0410 (Planned Residential Development Permit), P19-0411 (Tentative Tract Map No. 37754), and P19-0412 (Design Review), based on the findings and subject to the recommended conditions included in the staff report.



10

RiversideCA.gov



## 4350 La Sierra Avenue PRD

P19-0410 (Planned Residential Development), P19-0411 (Tentative Tract Map), P19-0412 (Design Review)

# Community & Economic Development Department

Planning Commission

Agenda Item: 3

November 14, 2019