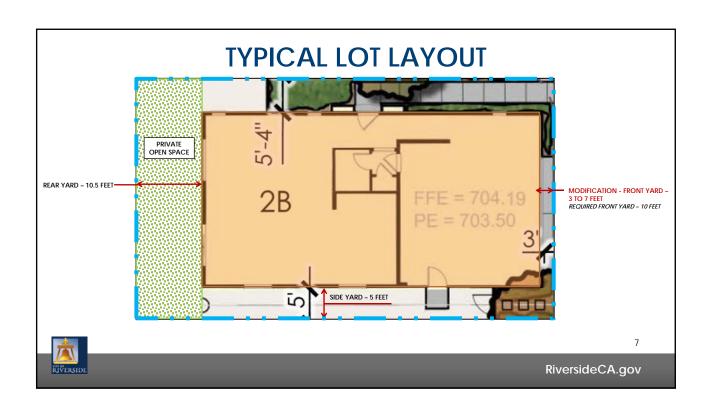

## 4350 La Sierra Avenue PRD

P19-0410 (Planned Residential Development), P19-0411 (Tentative Tract Map), P19-0412 (Design Review)

# Community & Economic Development Department

Planning Commission

Agenda Item: 3

November 14, 2019

RiversideCA.gov

# LOCATION MAP Froject Sile Riverside CA. gov















# **RECOMMENDATIONS**

That the Planning Commission:

- DETERMINE this project is exempt from the California Environmental Quality Act (CEQA) Guidelines pursuant to Section 15332 (In-Fill Development Projects) as this project will not have a significant effect on the environment; and
- **APPROVE** Planning Cases P19-0410 (Planned Residential Development Permit), P19-0411 (Tentative Tract Map No. 37754), and P19-0412 (Design Review), based on the findings and subject to the recommended conditions included in the staff report.



10

RiversideCA.gov



## 4350 La Sierra Avenue PRD

P19-0410 (Planned Residential Development), P19-0411 (Tentative Tract Map), P19-0412 (Design Review)

# Community & Economic Development Department

Planning Commission

Agenda Item: 3

November 14, 2019

Ri