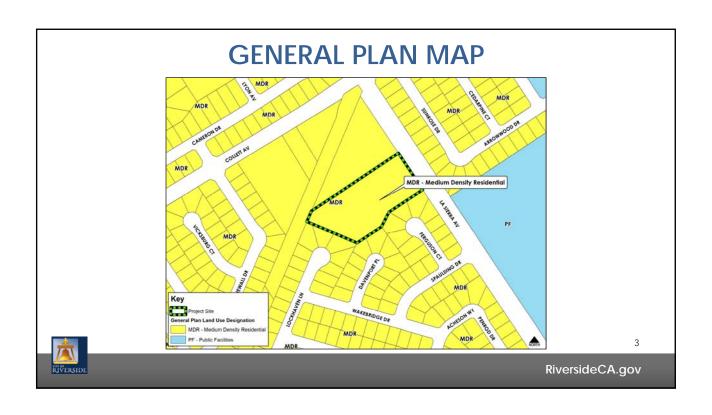

## 4350 La Sierra Avenue PRD

P19-0410 (Planned Residential Development), P19-0411 (Tentative Tract Map), P19-0412 (Design Review)

# Community & Economic Development Department

Planning Commission

Agenda Item: 3

November 14, 2019

RiversideCA.gov

# LOCATION MAP Froject Sile Riverside CA. gov















# **RECOMMENDATIONS**

That the Planning Commission:

- DETERMINE this project is exempt from the California Environmental Quality Act (CEQA) Guidelines pursuant to Section 15332 (In-Fill Development Projects) as this project will not have a significant effect on the environment; and
- **APPROVE** Planning Cases P19-0410 (Planned Residential Development Permit), P19-0411 (Tentative Tract Map No. 37754), and P19-0412 (Design Review), based on the findings and subject to the recommended conditions included in the staff report.



10

RiversideCA.gov



## 4350 La Sierra Avenue PRD

P19-0410 (Planned Residential Development), P19-0411 (Tentative Tract Map), P19-0412 (Design Review)

# Community & Economic Development Department

Planning Commission

Agenda Item: 3

November 14,