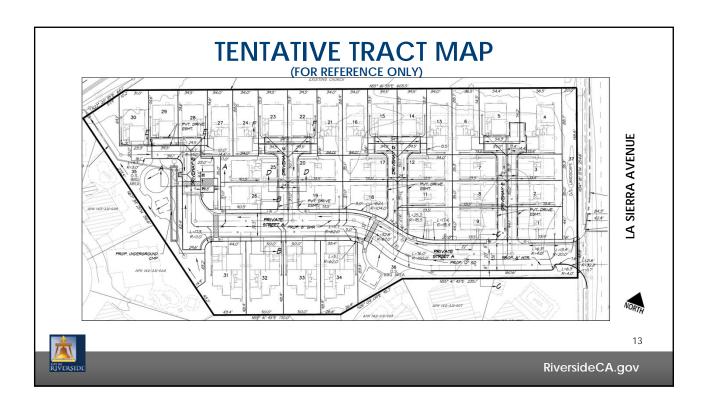

## 4350 La Sierra Avenue PRD

P19-0410 (Planned Residential Development), P19-0411 (Tentative Tract Map), P19-0412 (Design Review)