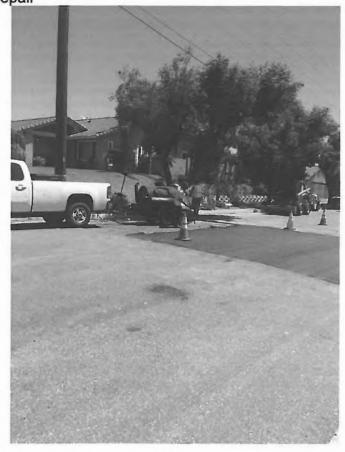

Job: 9886 Bolton Avenue, Riverside -- 9,450.00

Machine Cold Plane and Machine Cap pave approximately 760 square feet.

Summary:

Material -- \$ 1,250.00 Labor -- \$ 2,700.00 Equipment -- \$ 5,500.00

**Equipment** \$ 2,200,000

**TOTAL** \$9,450.00

All past due accounts receivable will be charged interest at the rate of 2% per month or fraction thereof. In the event of delinquent payment, customer will pay all attorney fees, court costs, and all other collection fees and expenses.