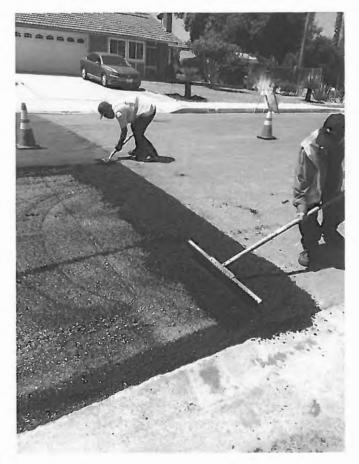

Job: 9886 Bolton Avenue, Riverside -- 9,450.00

Machine Cold Plane and Machine Cap pave approximately 760 square feet.

Summary:

Material -- \$ 1,250.00 Labor -- \$ 2,700.00 Equipment -- \$ 5,500.00

**Equipment** \$ 2,200,000