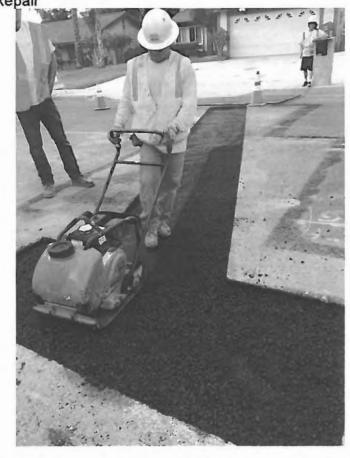

Job: 9886 Bolton Avenue, Riverside -- 9,450.00

Machine Cold Plane and Machine Cap pave approximately 760 square feet.

Summary:

Material -- \$ 1,250.00 Labor -- \$ 2,700.00 Equipment -- \$ 5,500.00

**Equipment** \$ 2,200,000

**TOTAL** \$9,450.00

All past due accounts receivable will be charged interest at the rate of 2% per month or fraction thereof. In the event of delinquent payment, customer will pay all attorney fees, court costs, and all other collection fees and expenses.