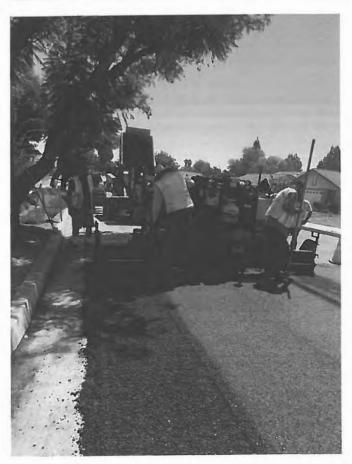

Job: 9886 Bolton Avenue, Riverside -- 9,450.00

Machine Cold Plane and Machine Cap pave approximately 760 square feet.

Summary:

Material -- \$ 1,250.00 Labor -- \$ 2,700.00 Equipment -- \$ 5,500.00

**Equipment** \$ 2,200,000