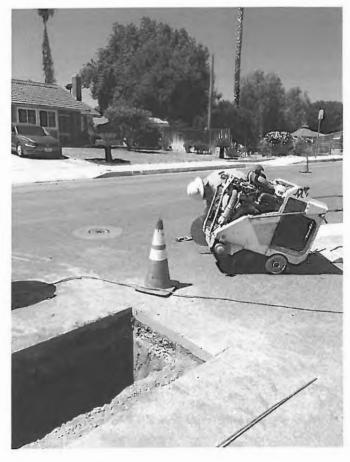

### **DAILY WORK REPORT**

| Job#:          | 9-2019-05.03 Customer:           | Stilwell        | Construction     |                       | Day: Tuesday Date:               | 07/16/19      |
|----------------|----------------------------------|-----------------|------------------|-----------------------|----------------------------------|---------------|
| Location:      | 9886 Bolton - Riverside          |                 |                  |                       | Contract # Cost Plus T/N         | JI.           |
| Requeste       | d By: Tom Stilwell 9             | <u>95</u> 1-453 | 3-6913           |                       | XWO- 201903.05.001 .01           |               |
|                | Labor Used                       |                 |                  | Equi                  | pment Used                       |               |
|                | Name                             | Hrs             |                  |                       | scription                        | Hrs           |
| Operator -     | Chris Meekins                    | 8.00            | Backhoe -        | JD-410                | (bare)                           | 8,00          |
| Laborer -      | Doug Slater                      | 8,00            | Excavator -      |                       |                                  |               |
| Laborer -      | Hector Herr andez                | 8.00            | Loader -         |                       |                                  |               |
| Laborer -      | Bill Lacey                       | 8 00            | Mini-Ex -        |                       |                                  |               |
| Laborer -      |                                  |                 | Crew Truck -     | F-45C .v/tools        | (2 trucks)                       | 16.00         |
| Laborer -      |                                  |                 | Water Truck -    |                       |                                  |               |
| Laborer ~      |                                  |                 | Dump Truck -     |                       |                                  |               |
| Laborer -      |                                  |                 | Compressor -     |                       |                                  |               |
| Operator -     |                                  |                 | Other -          | Mobil <sup>i</sup> ze | (load jacks and traffic control) | 1.00          |
| Laborer -      |                                  |                 | Other -          | Traffic Control       |                                  | 8.04          |
| Laborer -      |                                  |                 | Other -          | Shoring               |                                  | 8.00          |
| Laborer -      |                                  |                 | Other -          |                       |                                  |               |
|                |                                  | De              | scription of Wor | rk Performed          |                                  |               |
| Sawcu, street  | and pothole/locate lateral at ma | air i ne d      | or nection point |                       |                                  |               |
|                |                                  |                 |                  |                       | -                                |               |
|                | ·                                |                 |                  |                       |                                  |               |
|                |                                  |                 |                  |                       |                                  |               |
|                |                                  |                 |                  |                       |                                  |               |
|                |                                  |                 |                  |                       |                                  |               |
|                |                                  |                 |                  |                       |                                  |               |
|                |                                  |                 |                  |                       |                                  | $\overline{}$ |
|                |                                  |                 |                  |                       |                                  |               |
|                |                                  |                 | Materials Used   |                       |                                  | $\neg \neg$   |
| HD Supply - Co | old mix for plates               |                 |                  |                       |                                  | $\overline{}$ |
| rtb cappiy s   | old thix for place               |                 |                  |                       |                                  |               |
|                |                                  |                 |                  | ·                     |                                  | $\overline{}$ |
|                |                                  |                 |                  | · · · · ·             |                                  |               |
|                |                                  |                 |                  |                       |                                  |               |
|                |                                  |                 | Rentals/Subs     |                       |                                  |               |
| Dalton - Move  | in 410                           |                 |                  |                       |                                  |               |
|                | Cutting (Stilwell)               |                 |                  |                       |                                  |               |
|                | plates (Stilwell)                |                 |                  |                       |                                  |               |
| Santa - Horto  | place (outron)                   |                 |                  |                       |                                  |               |
|                |                                  |                 |                  |                       | <del></del>                      |               |
|                |                                  |                 |                  |                       |                                  |               |
| _              | Ch                               |                 |                  | <b>.</b>              |                                  |               |
| Foreman:       |                                  | Date:           | 07/26/19         | Customer:             |                                  |               |