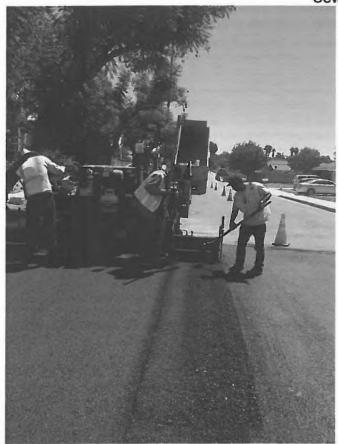

Job: 9886 Bolton Avenue, Riverside -- 9,450.00

Machine Cold Plane and Machine Cap pave approximately 760 square feet.

Summary:

Material -- \$ 1,250.00 Labor -- \$ 2,700.00 Equipment -- \$ 5,500.00

**Equipment** \$ 2,200,000

**TOTAL** \$9,450.00

All past due accounts receivable will be charged interest at the rate of 2% per month or fraction thereof. In the event of delinquent payment, customer will pay all attorney fees, court costs, and all other collection fees and expenses.