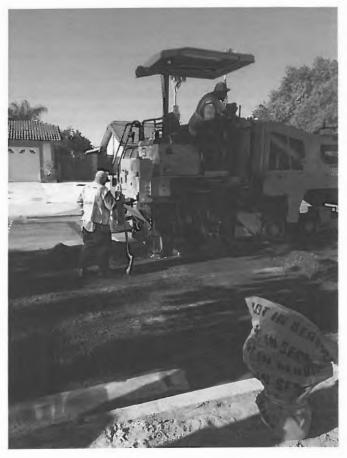

Job: 9886 Bolton Avenue, Riverside -- 9,450.00

Machine Cold Plane and Machine Cap pave approximately 760 square feet.

Summary:

Material -- \$ 1,250.00 Labor -- \$ 2,700.00 Equipment -- \$ 5,500.00

**Equipment** \$ 2,200,000

**TOTAL** \$9,450.00

All past due accounts receivable will be charged interest at the rate of 2% per month or fraction thereof. In the event of delinquent payment, customer will pay all attorney fees, court costs, and all other collection fees and expenses.