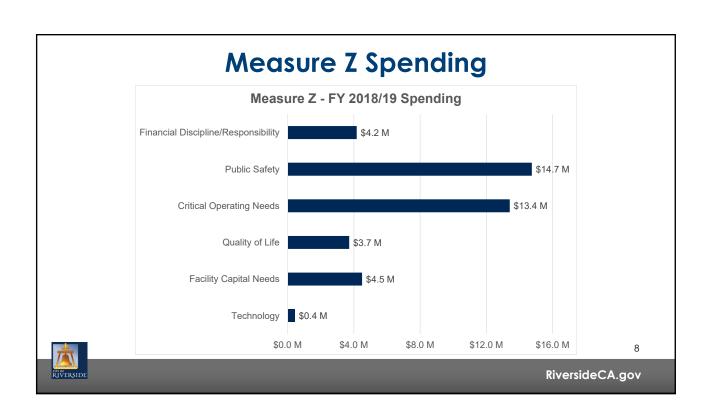

### Measure Z to Date

| Category                            | FY 2016/17<br>Allocations | FY 2017/18<br>Allocations | FY 2018/19<br>Allocations |
|-------------------------------------|---------------------------|---------------------------|---------------------------|
| Revenue                             | \$12,606,428              | \$56,222,806              | \$62,692,745              |
| Expenditures                        | 9,973,447                 | 36,134,811                | 40,988,149                |
| Purchase Commitments and Carryovers |                           |                           | 20,714,281                |
| Net Change in Fund Balance          | \$2,632,981               | \$20,087,995              | \$990,315                 |
| Fund Balance Reserve                | -                         | -                         | 5,000,000                 |
| Available Fund Balance              | \$2,632,981               | \$22,720,976              | \$18,711,291              |