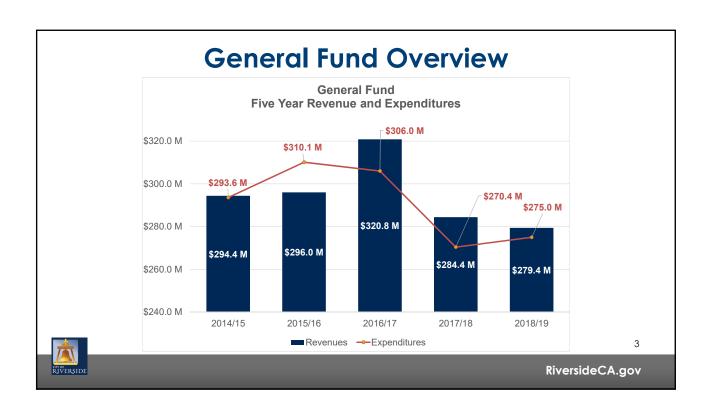

### **BACKGROUND**

- 1. June 2018: FY 2018-2020 Two-Year Budget adopted
- 2. June 2019: FY 2019/20 Amended Budget adopted
- 3. General Fund budget balanced over the two-year budget period:

| General Fund      | FY 2018/19    | FY 2019/20    |
|-------------------|---------------|---------------|
| Revenue           | \$270,070,218 | \$279,136,415 |
| Expenditures      | 268,834,151   | 280,372,427   |
| Surplus/(Deficit) | \$1,236,012   | \$(1,236,012) |