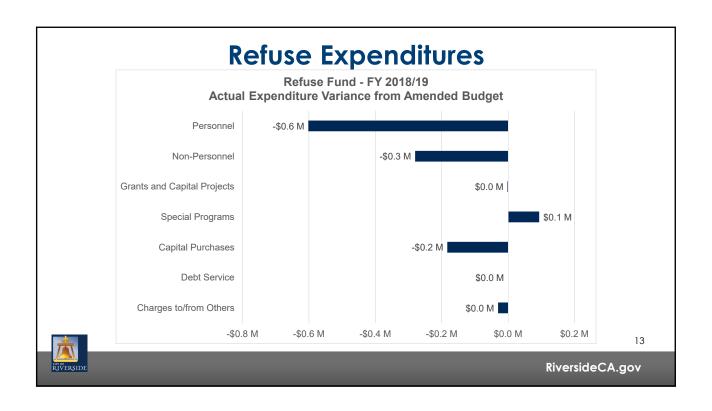

|---------------------------|
| Revenue                             | \$12,606,428              | \$56,222,806              | \$62,692,745              |
| Expenditures                        | 9,973,447                 | 36,134,811                | 40,988,149                |
| Purchase Commitments and Carryovers |                           |                           | 20,714,281                |
| Net Change in Fund Balance          | \$2,632,981               | \$20,087,995              | \$990,315                 |
| Fund Balance Reserve                | -                         | -                         | 5,000,000                 |
| Available Fund Balance              | \$2,632,981               | \$22,720,976              | \$18,711,291              |



RiversideCA.gov

















# **Carryover of Unexpended Funds**

|               | Restricted                                                                                                 |                                                                                                                                                                                                                                                          |
|---------------|------------------------------------------------------------------------------------------------------------|---------------------------------------------------------------------------------------------------------------------------------------------------------------------------------------------------------------------------------------------------------