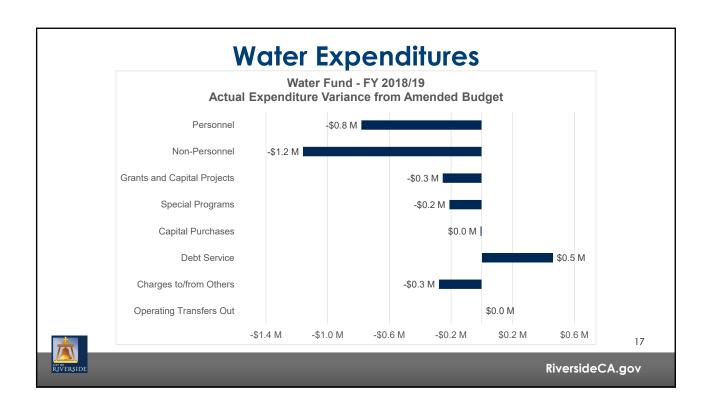

--------------------|
| Revenue                             | \$12,606,428              | \$56,222,806              | \$62,692,745              |
| Expenditures                        | 9,973,447                 | 36,134,811                | 40,988,149                |
| Purchase Commitments and Carryovers |                           |                           | 20,714,281                |
| Net Change in Fund Balance          | \$2,632,981               | \$20,087,995              | \$990,315                 |
| Fund Balance Reserve                | -                         | -                         | 5,000,000                 |
| Available Fund Balance              | \$2,632,981               | \$22,720,976              | \$18,711,291              |



RiversideCA.gov

















# **Carryover of Unexpended Funds**

|               | Restricted                                                                                                 |                                                                                                                                                                                                                                                          |
|---------------|------------------------------------------------------------------------------------------------------------|----------------------------------------------------------------------------------------------------------------------------------------------------------------------------------------------------------------------------------------------------------|
| Dis