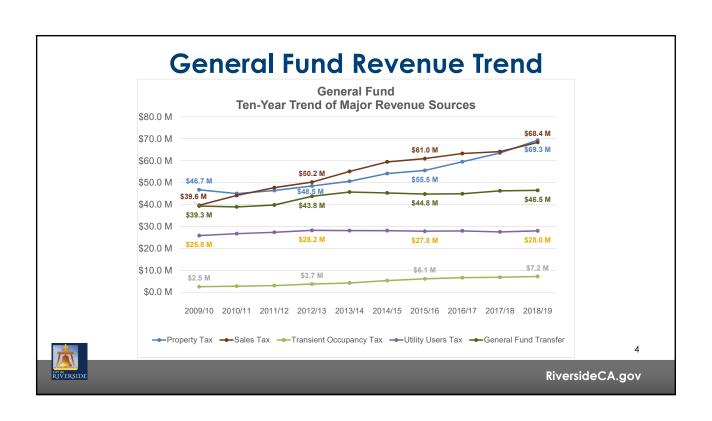

### Measure Z to Date

| Category                            | FY 2016/17<br>Allocations | FY 2017/18<br>Allocations | FY 2018/19<br>Allocations |
|-------------------------------------|---------------------------|---------------------------|---------------------------|
| Revenue                             | \$12,606,428              | \$56,222,806              | \$62,692,745              |
| Expenditures                        | 9,973,447                 | 36,134,811                | 40,988,149                |
| Purchase Commitments and Carryovers |                           |                           | 20,714,281                |
| Net Change in Fund Balance          | \$2,632,981               | \$20,087,995              | \$990,315                 |
| Fund Balance Reserve                | -                         | -                         | 5,000,000                 |
| Available Fund Balance              | \$2,632,981               | \$22,720,976              | \$18,711,291              |