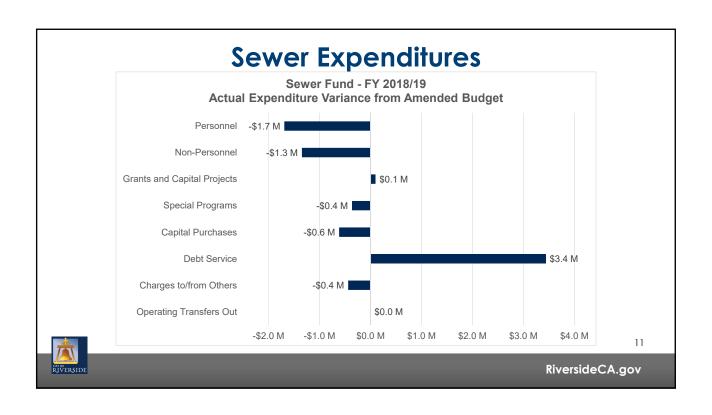

----|---------------------------|
| Revenue                             | \$12,606,428              | \$56,222,806              | \$62,692,745              |
| Expenditures                        | 9,973,447                 | 36,134,811                | 40,988,149                |
| Purchase Commitments and Carryovers |                           |                           | 20,714,281                |
| Net Change in Fund Balance          | \$2,632,981               | \$20,087,995              | \$990,315                 |
| Fund Balance Reserve                | -                         | -                         | 5,000,000                 |
| Available Fund Balance              | \$2,632,981               | \$22,720,976              | \$18,711,291              |



RiversideCA.gov

















# **Carryover of Unexpended Funds**

|               | Restricted                                                                                                 |                                                                                                                                                                                                                                                          |
|---------------|------------------------------------------------------------------------------------------------------------|-----------------------------------------------------------------------------------------------------------------------------------------------------------------------------------------------------------------------------------------------------