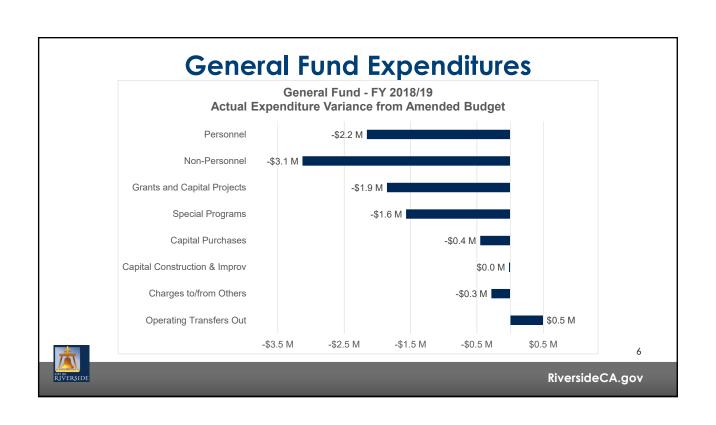

### **BACKGROUND**

- 1. June 2018: FY 2018-2020 Two-Year Budget adopted
- 2. June 2019: FY 2019/20 Amended Budget adopted
- 3. General Fund budget balanced over the two-year budget period:

| General Fund      | FY 2018/19    | FY 2019/20    |
|-------------------|---------------|---------------|
| Revenue           | \$270,070,218 | \$279,136,415 |
| Expenditures      | 268,834,151   | 280,372,427   |
| Surplus/(Deficit) | \$1,236,012   | \$(1,236,012) |