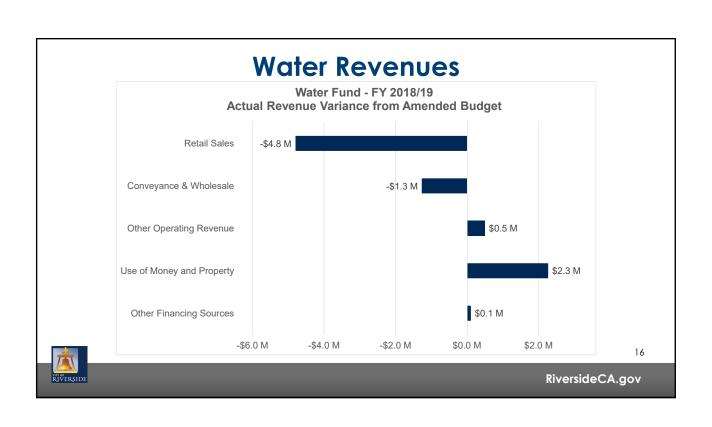

----------------------|
| Revenue                             | \$12,606,428              | \$56,222,806              | \$62,692,745              |
| Expenditures                        | 9,973,447                 | 36,134,811                | 40,988,149                |
| Purchase Commitments and Carryovers |                           |                           | 20,714,281                |
| Net Change in Fund Balance          | \$2,632,981               | \$20,087,995              | \$990,315                 |
| Fund Balance Reserve                | -                         | -                         | 5,000,000                 |
| Available Fund Balance              | \$2,632,981               | \$22,720,976              | \$18,711,291              |



RiversideCA.gov

















# **Carryover of Unexpended Funds**

|               | Restricted                                                                                                 |                                                                                                                                                                                                                                                          |
|---------------|------------------------------------------------------------------------------------------------------------|----------------------------------------------------------------------------------------------------------------------------------------------------------------------------------------------------------------------------------------------------------|
| D