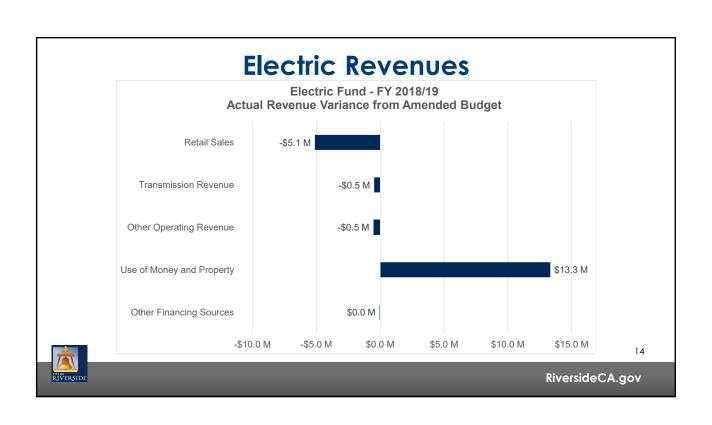

--------------------------|
| Revenue                             | \$12,606,428              | \$56,222,806              | \$62,692,745              |
| Expenditures                        | 9,973,447                 | 36,134,811                | 40,988,149                |
| Purchase Commitments and Carryovers |                           |                           | 20,714,281                |
| Net Change in Fund Balance          | \$2,632,981               | \$20,087,995              | \$990,315                 |
| Fund Balance Reserve                | -                         | -                         | 5,000,000                 |
| Available Fund Balance              | \$2,632,981               | \$22,720,976              | \$18,711,291              |



RiversideCA.gov

















# **Carryover of Unexpended Funds**

|               | Restricted                                                                                                 |                                                                                                                                                                                                                                                          |
|---------------|------------------------------------------------------------------------------------------------------------|----------------------------------------------------------------------------------------------------------------------------------------------------------------------------------------------------------------------------------------------------------|