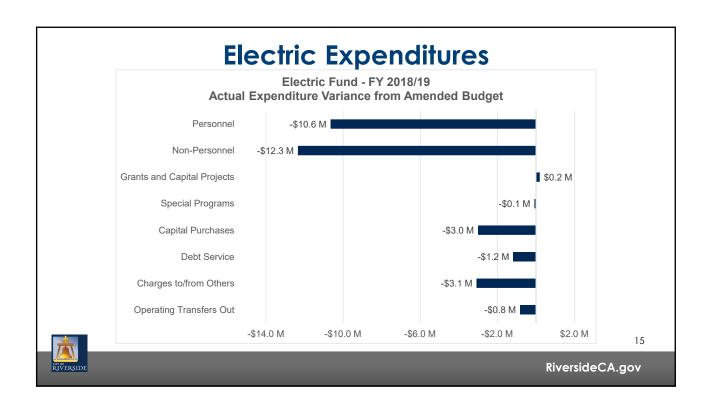

------------------------|
| Revenue                             | \$12,606,428              | \$56,222,806              | \$62,692,745              |
| Expenditures                        | 9,973,447                 | 36,134,811                | 40,988,149                |
| Purchase Commitments and Carryovers |                           |                           | 20,714,281                |
| Net Change in Fund Balance          | \$2,632,981               | \$20,087,995              | \$990,315                 |
| Fund Balance Reserve                | -                         | -                         | 5,000,000                 |
| Available Fund Balance              | \$2,632,981               | \$22,720,976              | \$18,711,291              |



RiversideCA.gov

















# **Carryover of Unexpended Funds**

|               | Restricted                                                                                                 |                                                                                                                                                                                                                                                          |
|---------------|------------------------------------------------------------------------------------------------------------|----------------------------------------------------------------------------------------------------------------------------------------------------------------------------------------------------------------------------------------------------------|
|