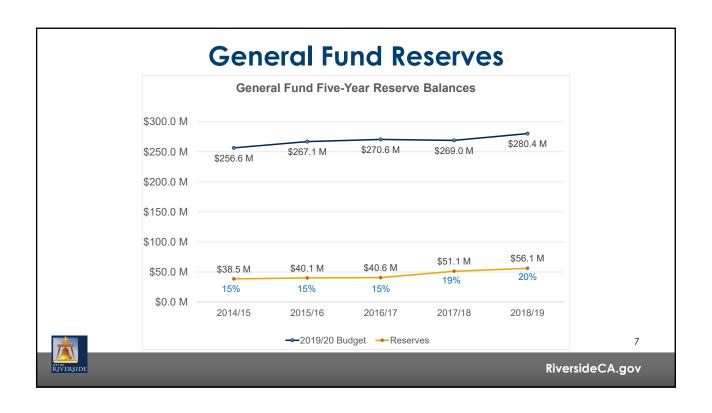

### **BACKGROUND**

- 1. June 2018: FY 2018-2020 Two-Year Budget adopted
- 2. June 2019: FY 2019/20 Amended Budget adopted
- 3. General Fund budget balanced over the two-year budget period:

| General Fund      | FY 2018/19    | FY 2019/20    |
|-------------------|---------------|---------------|
| Revenue           | \$270,070,218 | \$279,136,415 |
| Expenditures      | 268,834,151   | 280,372,427   |
| Surplus/(Deficit) | \$1,236,012   | \$(1,236,012) |