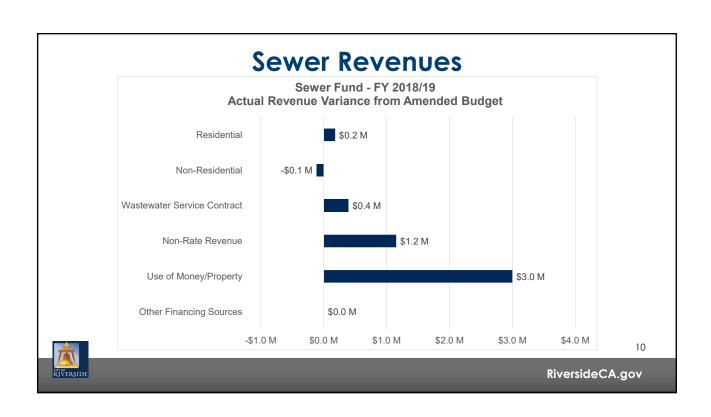

------|---------------------------|
| Revenue                             | \$12,606,428              | \$56,222,806              | \$62,692,745              |
| Expenditures                        | 9,973,447                 | 36,134,811                | 40,988,149                |
| Purchase Commitments and Carryovers |                           |                           | 20,714,281                |
| Net Change in Fund Balance          | \$2,632,981               | \$20,087,995              | \$990,315                 |
| Fund Balance Reserve                | -                         | -                         | 5,000,000                 |
| Available Fund Balance              | \$2,632,981               | \$22,720,976              | \$18,711,291              |



RiversideCA.gov

















# **Carryover of Unexpended Funds**

|               | Restricted                                                                                                 |                                                                                                                                                                                                                                                          |
|---------------|------------------------------------------------------------------------------------------------------------|---------------------------------------------------------------------------------------------------------------------------------------------------------------------------------------------------------------------------------------------------