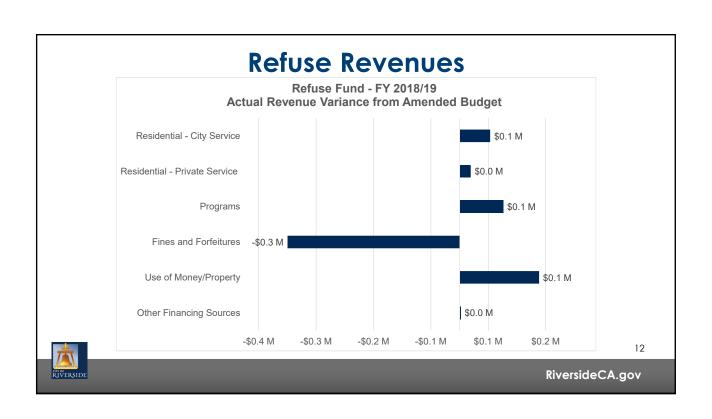

--|---------------------------|
| Revenue                             | \$12,606,428              | \$56,222,806              | \$62,692,745              |
| Expenditures                        | 9,973,447                 | 36,134,811                | 40,988,149                |
| Purchase Commitments and Carryovers |                           |                           | 20,714,281                |
| Net Change in Fund Balance          | \$2,632,981               | \$20,087,995              | \$990,315                 |
| Fund Balance Reserve                | -                         | -                         | 5,000,000                 |
| Available Fund Balance              | \$2,632,981               | \$22,720,976              | \$18,711,291              |



RiversideCA.gov

















# **Carryover of Unexpended Funds**

|               | Restricted                                                                                                 |                                                                                                                                                                                                                                                          |
|---------------|------------------------------------------------------------------------------------------------------------|-------------------------------------------------------------------------------------------------------------------------------------------------------------------------------------------------------------------------------------------------------