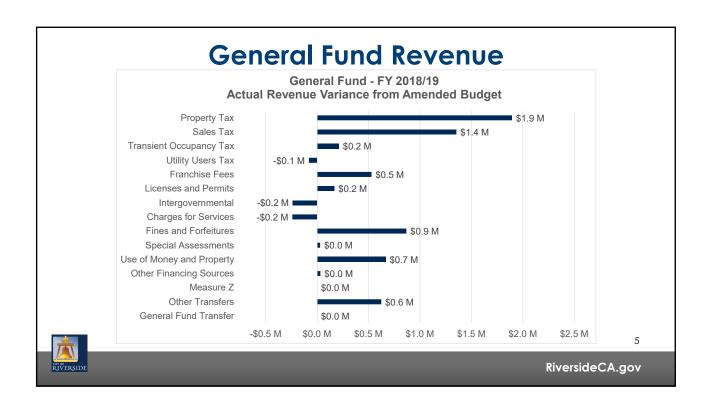

### **BACKGROUND**

- 1. June 2018: FY 2018-2020 Two-Year Budget adopted
- 2. June 2019: FY 2019/20 Amended Budget adopted
- 3. General Fund budget balanced over the two-year budget period:

| General Fund      | FY 2018/19    | FY 2019/20    |
|-------------------|---------------|---------------|
| Revenue           | \$270,070,218 | \$279,136,415 |
| Expenditures      | 268,834,151   | 280,372,427   |
| Surplus/(Deficit) | \$1,236,012   | \$(1,236,012) |