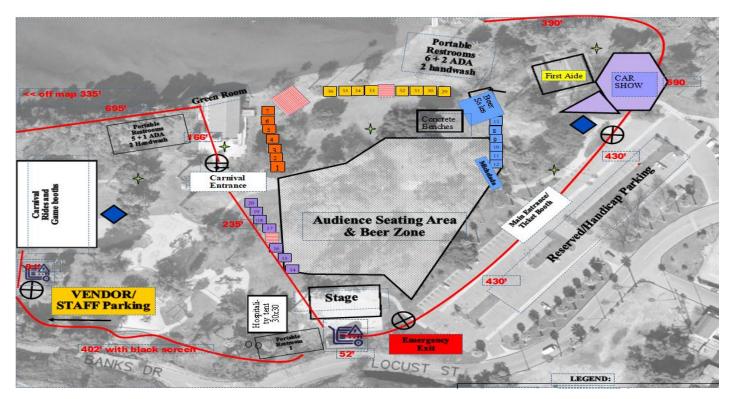

# 2019 CARNAVAL MÚSICAL UPDATE

#### Parks, Recreation and Community Services Department

## Park and Recreation Commission December 16, 2019





#### LAYOUT - FAIRMOUNT PARK





#### **ACTIVITIES**





#### **ENTERTAINMENT**





### **MARKETING CAMPAIGN**



| MARKETING TYPE               | CONTACTS        | CAMPAIGN |
|------------------------------|-----------------|----------|
| 2019 Summer Guide            | 118,460         | 1        |
| 2019 Fall Guide              | 118,225         | 1        |
| FB Event Page                | 70,987          | 2        |
| FB Dept Post                 | 3,500           | 3        |
| FB City-wide Post            | 3,559           | 3        |
| ActiveNet eblast             | 36,497          | 4        |
| IG Dept Post                 | 2,500           | 6        |
| IE Review Magazine           | 20,000          | 1        |
| Email Exchange               | 2,400           | 1        |
| IG Dept Stories