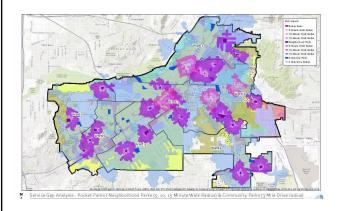

### **NEEDS ANALYSIS: SERVICE ANALYSIS**

- 5 minute walk 15,924 (5.0%) population
- 10 minute walk 39,318 (12.0%) population
- 15 minute walk 66,621 (20.0%) population
- Residents adjacent to Community Parks (measured in a 3 mile radius due to the automobile-centric design and programming) is an estimated 320,746 (98%)
- 8.36 ac. / 1000 population (developed and undeveloped)