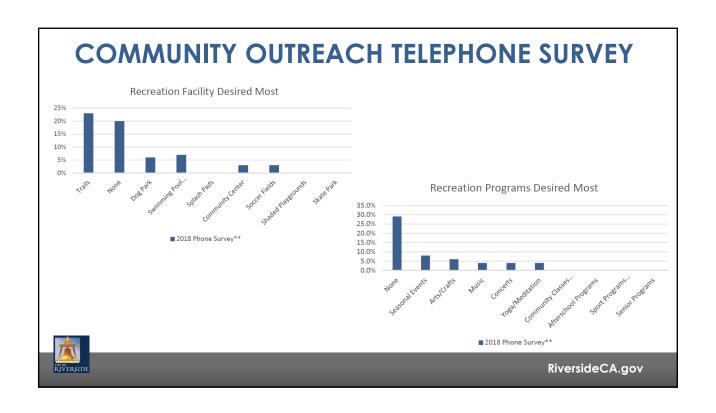

### **COMMUNITY OUTREACH TELEPHONE SURVEY**

- 1. 300 completed surveys representing over 900 residents;
- 2. Conducted in English and Spanish; and
- 3. 2002 and 2018 data collected and reviewed.

11