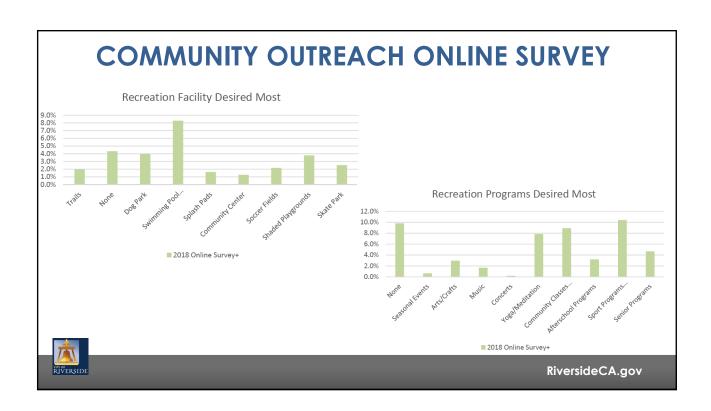

### **COMMUNITY OUTREACH ONLINE SURVEY**

- 633 responses (571 identified themselves as residents);
- Geo-located / Citywide distribution;
- Questions on program and facility usage, satisfaction, and desires.