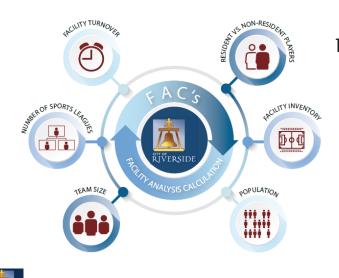

# NEEDS ANALYSIS HOW MANY ORGANIZED SPORTS FIELDS ARE NEEDED? Total Number of Players Team Size Facility Turnover Facility Inventory Demand Facility Inventory Demand Non-Residents Residents Facility Inventory Demand Residents Residents Surplus / Deficit ReversideCA.gov

8

RiversideCA.gov

ŘÍVERSIDI

- 1. 48 Sports Organizations reviewed and analyzed:
  - a) Percentage of resident players
  - b) Size of teams
  - c) Number of players
  - d) Seasonality
  - e) Field Turnovers