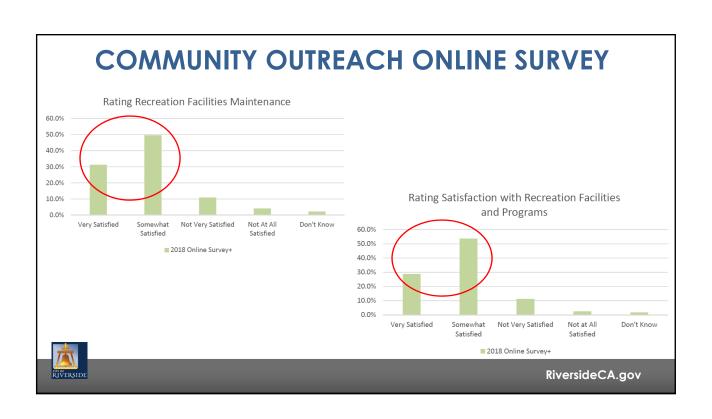

### **COMMUNITY OUTREACH ONLINE SURVEY**

- 633 responses (571 identified themselves as residents);
- Geo-located / Citywide distribution;
- Questions on program and facility usage, satisfaction, and desires.