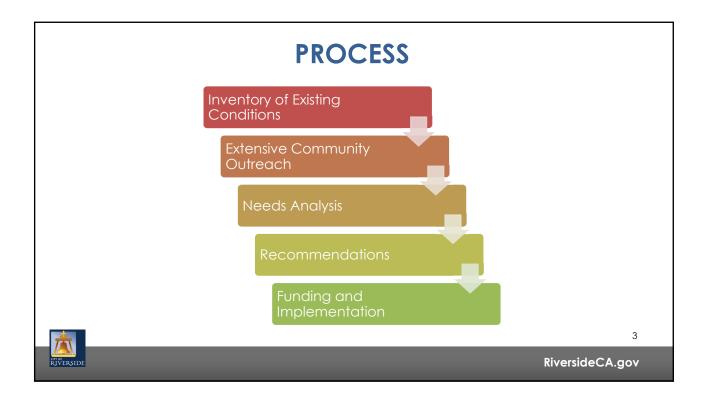

### **PURPOSE OF THE PLAN**

- 1. Guide and implementation tool for the management and development of parks and recreation facilities and programs;
- 2. Identifies local community needs;
- 3. Updates the general plan policy elements; and
- 4. Offers recommendations to support the Local Riverside Community.

### **EXISTING CONDITIONS**

- 59 parks
- 2,519 acres of developed parkland
- 12 community centers
- 3 senior centers
- 8 swimming pools (1 joint use)
- 23.7 miles of trails
- 94.5 miles of bike lanes

ŘÍVERSIDE

### **COMMUNITY OUTREACH**

- 1. Stakeholder Interviews
- 2. Focus Groups
- 3. Community Workshop
- 4. Sports Organization Questionnaire
- 5. ESRI Online Survey
- 6. Telephone Survey

5

RiversideCA.gov