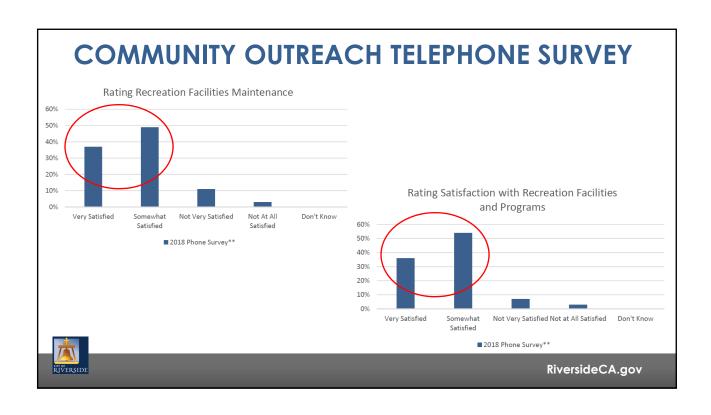

### **COMMUNITY OUTREACH TELEPHONE SURVEY**

- 1. 300 completed surveys representing over 900 residents;
- 2. Conducted in English and Spanish; and
- 3. 2002 and 2018 data collected and reviewed.

11