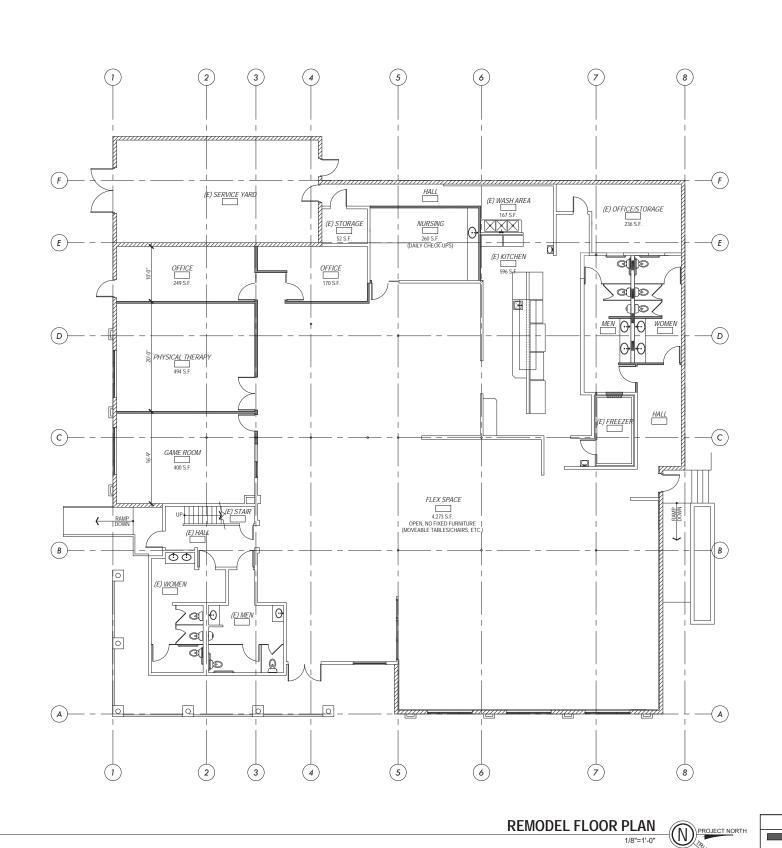

WALL LEGEND

EW 2x STUDS @ 16" O.C. (U.N.O.)

IWALL/ITEMS TO REMAIN- PATCH & PARK AS RECURED

REMODEL FLOOR PLAN

A2.2