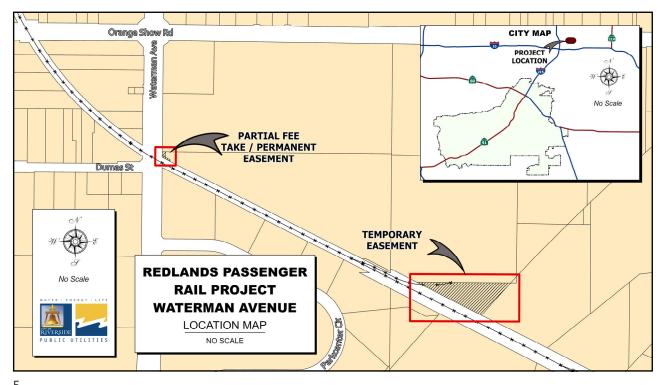

## **BACKGROUND (CONT.)**

- 3. RPU owns the subject parcel located at 1295S. Waterman
  - a. Part of the Raub Well Tract
  - b. Active pipeline and water treatment plant
- 4. Real property interest areas are unoccupied and will have no impact to existing facilities

## **PROJECT DESCRIPTION**

- 1. 385 square feet for partial fee interest
- 2. 472 square feet for permanent easement
- 3. 45,506 square feet for 24-month temporary construction easement

ŘÍVERSIDI

RiversideCA.gov