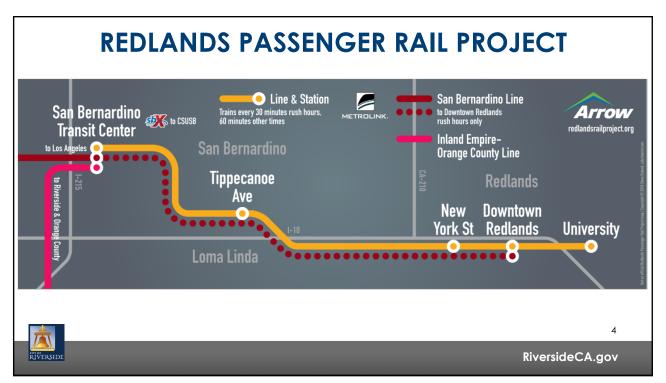

#### **BACKGROUND**

- San Bernardino County Transportation Authority (SBCTA) plans to develop the Redlands Passenger Rail Project
  - a. Extension of the passenger rail service along an approximate nine-mile corridor between the San Bernardino Transit Center and the University of Redlands
- 2. SBCTA adopted a Resolution of Necessity to acquire a permanent easement, temporary construction easement, and partial fee interest of subject parcel