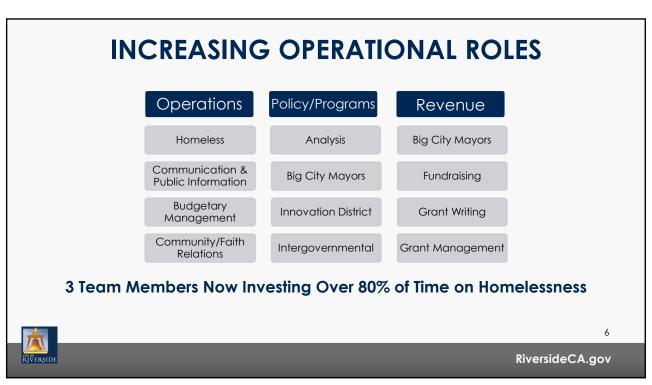

## **Unique Challenges and Risks**

Staff Working Long-Hours to Manage Increasing Operational Roles

Staff Paid Well Below Their Counterparts in Other Departments and Processes to Examine **Equity** are Unclear

Interns Performing Staff Level Work (Primarily Non-paid)

Actively **Growing Revenue** for City, yet Council Recommendations do not Consider Increasing Staffing in the Office of the Mayor in Recognition of the Dedicated Staff Time, Operational Resources Expended, and **High Potential Return on Investment** 