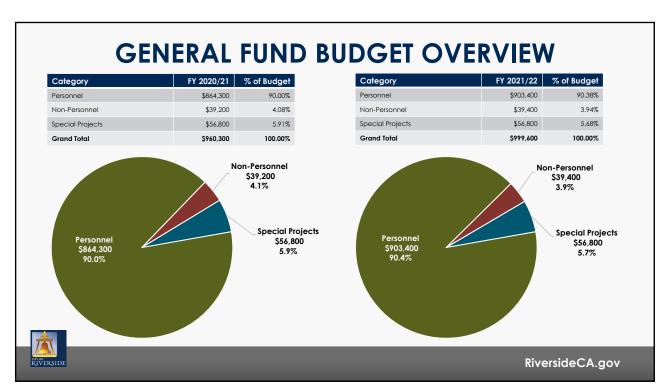

## **SUMMARY**

- 0.08 % of Overall City Budget
- Strong Revenue Generation
- Increased Operational Roles
- Workload and Equity Issues
- Potential to Yield Results via Operational Investments

9

RiversideCA.gov