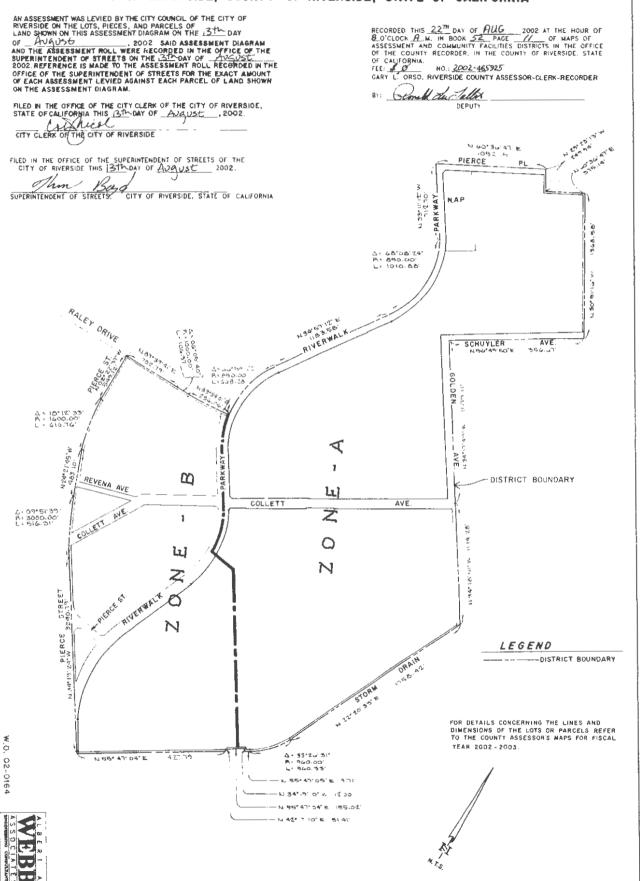

## 5. Assessment Diagram

The boundaries of the District are completely within the boundaries of the City of Riverside. The District Diagram is on file in the office of the City Clerk of the City of Riverside and is shown in Appendix C of this Report. The diagram refers to the County Assessor's maps for a detailed description of the lines and dimensions of any lots and parcels. A reduced copy of the diagram is included in this report.