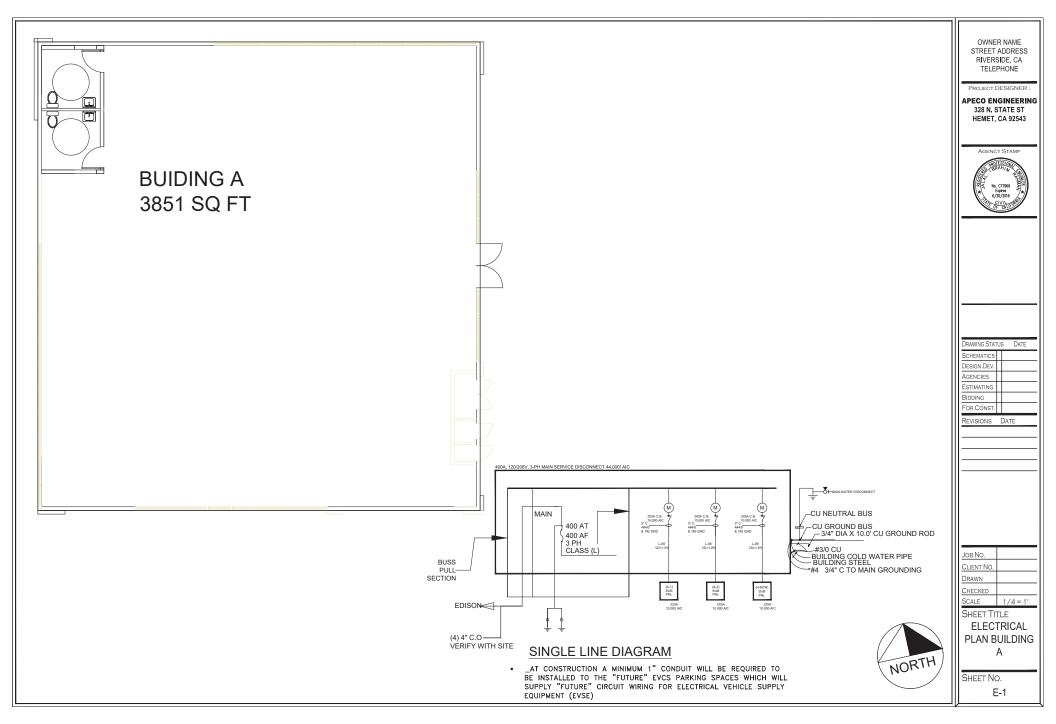

ally designed for use in flashing at perimeters and around projections

OWNER NAME STREET ADDRESS RIVERSIDE, CA TELEPHONE

PROJECT DESIGNER:

APECO ENGINEERING 328 N. STATE ST HEMET, CA 92543



| l | DRAWING STAT | s Date |  |
|---|--------------|--------|--|
|   | SCHEMATICS   |        |  |
|   | DESIGN DEV.  |        |  |
|   | AGENCIES     |        |  |
|   | ESTIMATING   |        |  |
|   | BIDDING      |        |  |
|   | For Const.   |        |  |

REVISIONS DATE

| Job No.    |           |
|------------|-----------|
| CLIENT NO. |           |
| DRAWN      |           |
| CHECKED    |           |
| COME       | 1 / 4 - 1 |

SHEET TITLE ROOF FRAMING PLAN BUILDING С

SHEET NO.

A-11















P19-0179-0182, Exhibit 10 - Project Plans



P19-0179-0182, Exhibit 10 - Project Plans