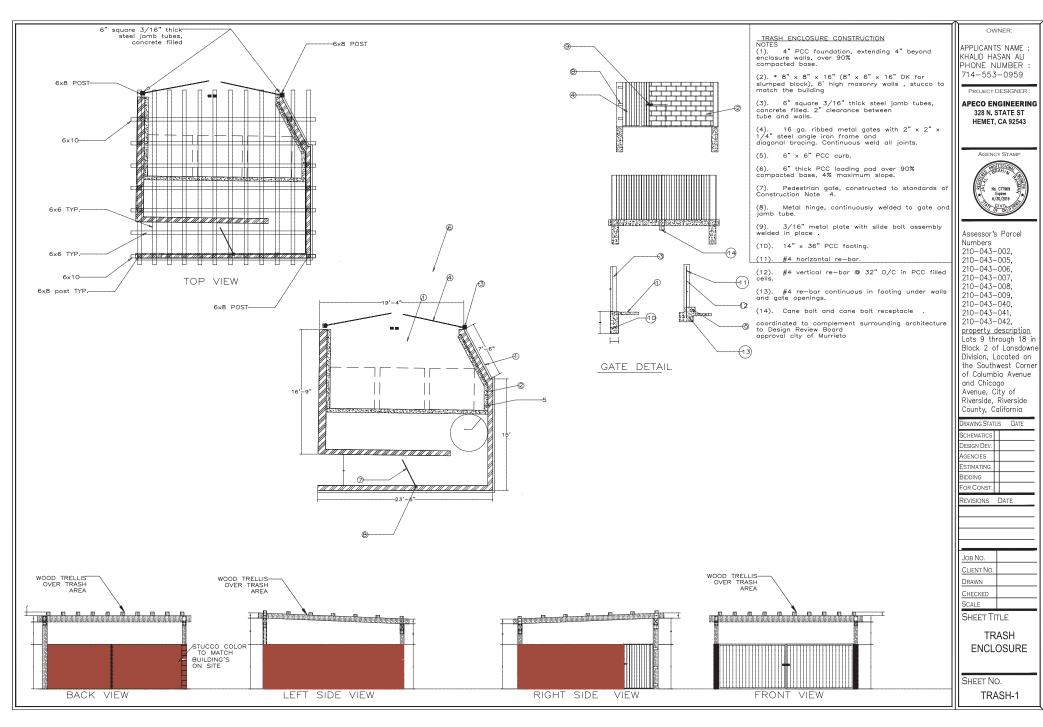

esigned for use in flashing at perimeters and around projections

OWNER NAME STREET ADDRESS RIVERSIDE, CA TELEPHONE

PROJECT DESIGNER:

APECO ENGINEERING 328 N. STATE ST HEMET, CA 92543



| l | DRAWING STAT | s Date |  |
|---|--------------|--------|--|
|   | SCHEMATICS   |        |  |
|   | DESIGN DEV.  |        |  |
|   | AGENCIES     |        |  |
|   | ESTIMATING   |        |  |
|   | BIDDING      |        |  |
|   | For Const.   |        |  |

REVISIONS DATE

| Job No.    |           |
|------------|-----------|
| CLIENT NO. |           |
| DRAWN      |           |
| CHECKED    |           |
| COME       | 1 / 4 - 1 |

SHEET TITLE ROOF FRAMING PLAN BUILDING С

SHEET NO.

A-11















P19-0179-0182, Exhibit 10 - Project Plans



P19-0179-0182, Exhibit 10 - Project Plans