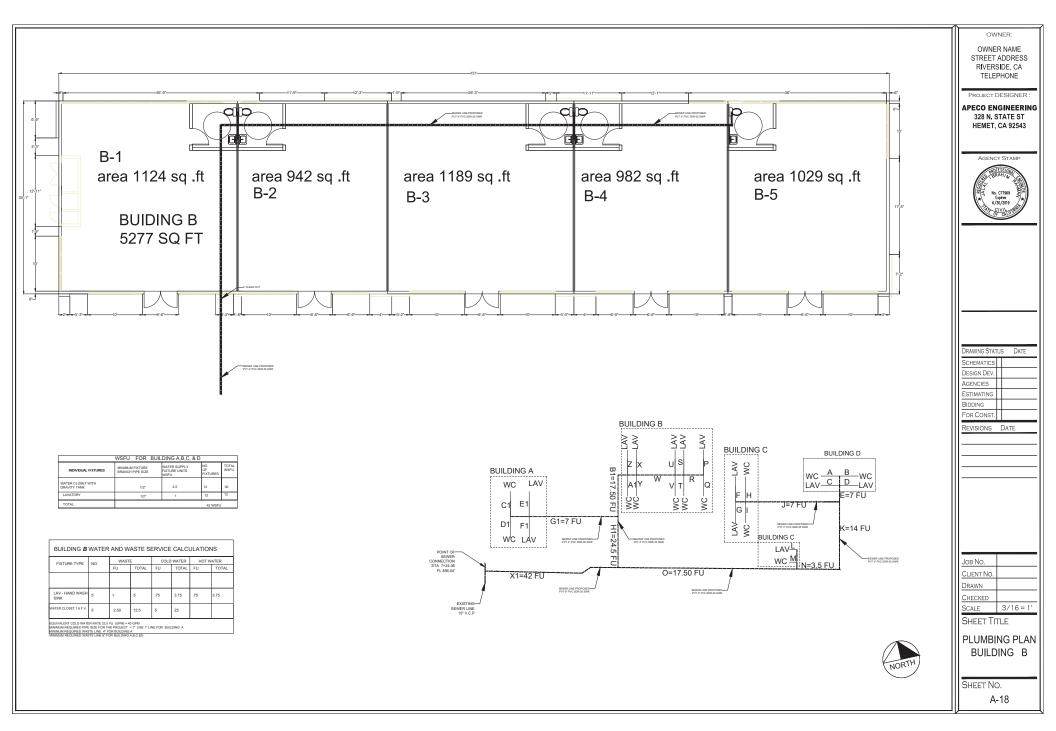

ive flashing by Roofing System manufacturer, thickness to match roofing membrane, specifically designed for use in flashing at perimeters and around projections

OWNER NAME STREET ADDRESS RIVERSIDE, CA TELEPHONE

PROJECT DESIGNER:

APECO ENGINEERING 328 N. STATE ST HEMET, CA 92543



| l | DRAWING STAT | s Date |  |
|---|--------------|--------|--|
|   | SCHEMATICS   |        |  |
|   | DESIGN DEV.  |        |  |
|   | AGENCIES     |        |  |
|   | ESTIMATING   |        |  |
|   | BIDDING      |        |  |
|   | For Const.   |        |  |

REVISIONS DATE

| Job No.    |           |
|------------|-----------|
| CLIENT NO. |           |
| DRAWN      |           |
| CHECKED    |           |
| COME       | 1 / 4 - 1 |

SHEET TITLE ROOF FRAMING PLAN BUILDING С

SHEET NO.

A-11















P19-0179-0182, Exhibit 10 - Project Plans



P19-0179-0182, Exhibit 10 - Project Plans