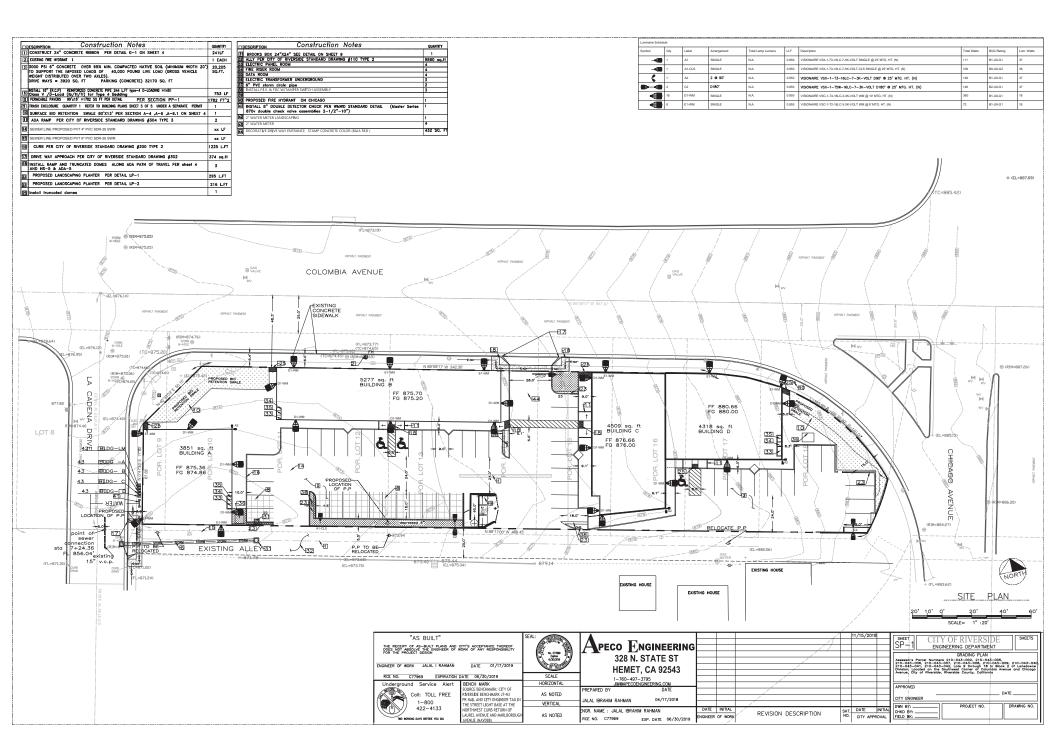

igned for use in flashing at perimeters and around projections

OWNER NAME STREET ADDRESS RIVERSIDE, CA TELEPHONE

PROJECT DESIGNER:

APECO ENGINEERING 328 N. STATE ST HEMET, CA 92543



| l | DRAWING STAT | s Date |  |
|---|--------------|--------|--|
|   | SCHEMATICS   |        |  |
|   | DESIGN DEV.  |        |  |
|   | AGENCIES     |        |  |
|   | ESTIMATING   |        |  |
|   | BIDDING      |        |  |
|   | For Const.   |        |  |

REVISIONS DATE

| Job No.    |           |
|------------|-----------|
| CLIENT NO. |           |
| DRAWN      |           |
| CHECKED    |           |
| COME       | 1 / 4 - 1 |

SHEET TITLE ROOF FRAMING PLAN BUILDING С

SHEET NO.

A-11















P19-0179-0182, Exhibit 10 - Project Plans



P19-0179-0182, Exhibit 10 - Project Plans