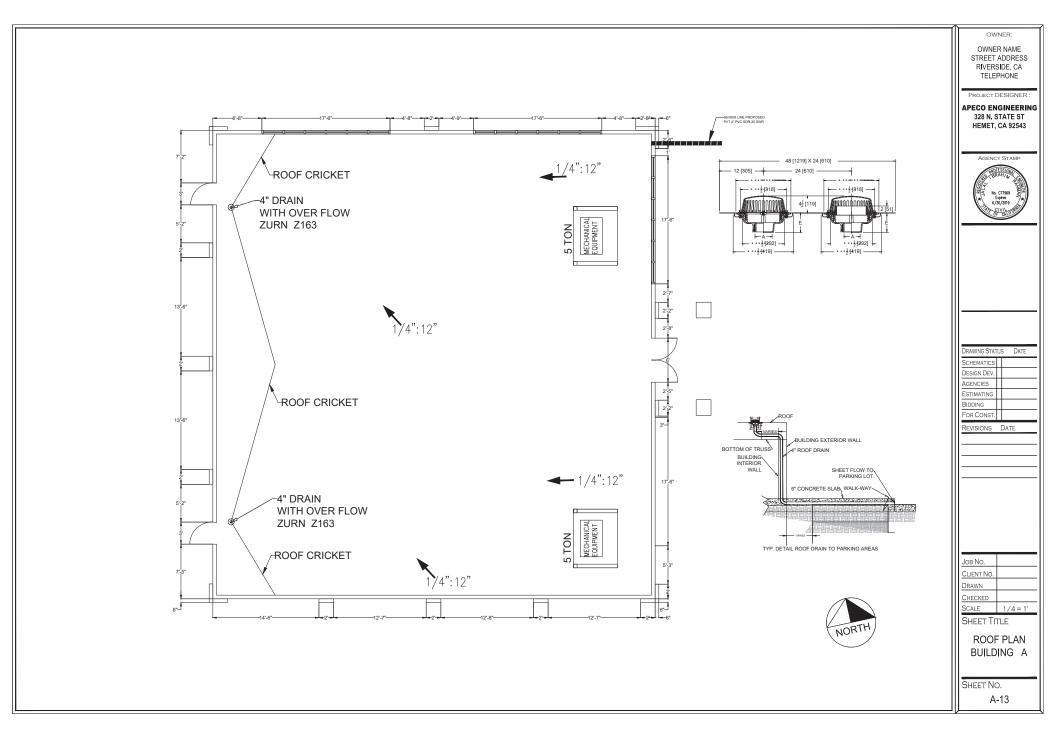

ure—sensitive flashing by Roofing System manufacturer, thickness to match roofing membrane, specifically designed for use in flashing at perimeters and around projections

OWNER NAME STREET ADDRESS RIVERSIDE, CA TELEPHONE

PROJECT DESIGNER:

APECO ENGINEERING 328 N. STATE ST HEMET, CA 92543



| l | DRAWING STAT | s Date |  |
|---|--------------|--------|--|
|   | SCHEMATICS   |        |  |
|   | DESIGN DEV.  |        |  |
|   | AGENCIES     |        |  |
|   | ESTIMATING   |        |  |
|   | BIDDING      |        |  |
|   | For Const.   |        |  |

REVISIONS DATE

| Job No.    |           |
|------------|-----------|
| CLIENT NO. |           |
| DRAWN      |           |
| CHECKED    |           |
| COME       | 1 / 4 - 1 |

SHEET TITLE ROOF FRAMING PLAN BUILDING С

SHEET NO.

A-11















P19-0179-0182, Exhibit 10 - Project Plans



P19-0179-0182, Exhibit 10 - Project Plans