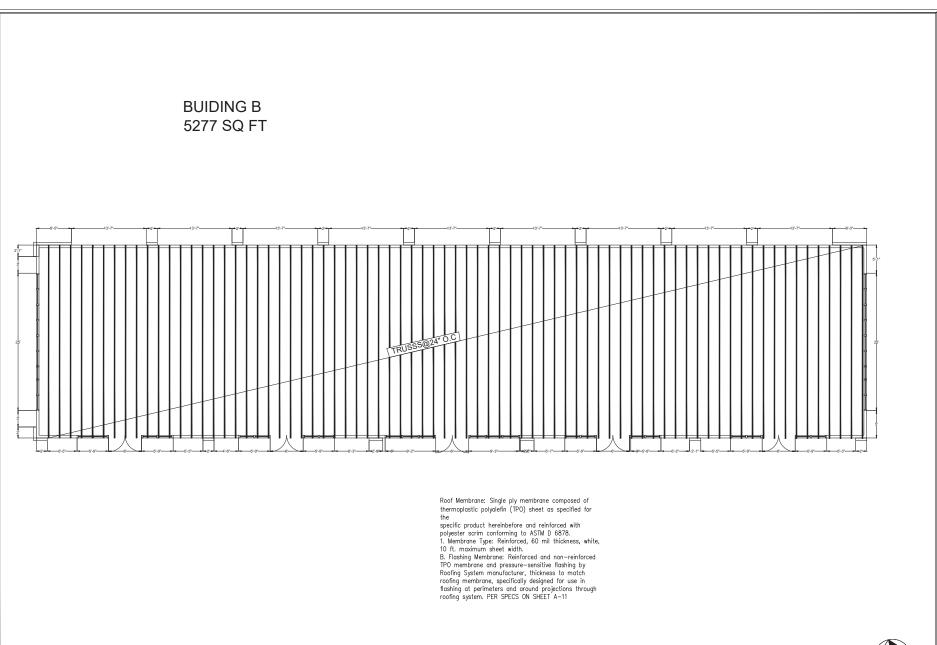

REVISIONS DATE

JOB NO.
CLIENT NO.
DRAWN
CHECKED
SCALE 3/16 = 1'

SHEET TITLE ROOF FRAMING PLAN BUILDING B

SHEET NO.

A-10

Roof Membrane: Single ply membrane composed of thermoplastic polyolefin (TPO) sheet as specified for the

specific product hereinbefore and reinforced with polyester scrim conforming to ASTM D 6878.

- B. Flashing Membrane: Reinforced and non-reinforced TPO membrane and pressure—sensitive flashing by Roofing System manufacturer, thickness to match roofing membrane, specifically designed for use in flashing at perimeters and around projections