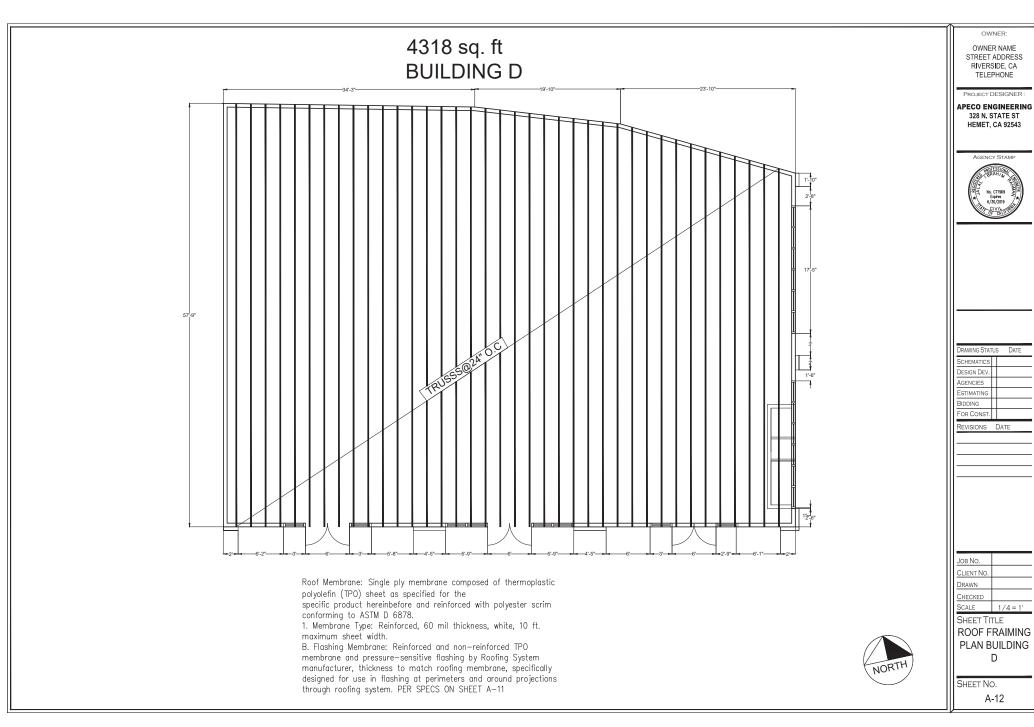

ssure—sensitive flashing by Roofing System manufacturer, thickness to match roofing membrane, specifically designed for use in flashing at perimeters and around projections

OWNER NAME STREET ADDRESS RIVERSIDE, CA TELEPHONE

PROJECT DESIGNER:

APECO ENGINEERING 328 N. STATE ST HEMET, CA 92543



| l | DRAWING STAT | s Date |  |
|---|--------------|--------|--|
|   | SCHEMATICS   |        |  |
|   | DESIGN DEV.  |        |  |
|   | AGENCIES     |        |  |
|   | ESTIMATING   |        |  |
|   | BIDDING      |        |  |
|   | For Const.   |        |  |

REVISIONS DATE

| Job No.    |           |
|------------|-----------|
| CLIENT NO. |           |
| DRAWN      |           |
| CHECKED    |           |
| COME       | 1 / 4 - 1 |

SHEET TITLE ROOF FRAMING PLAN BUILDING С

SHEET NO.

A-11















P19-0179-0182, Exhibit 10 - Project Plans



P19-0179-0182, Exhibit 10 - Project Plans