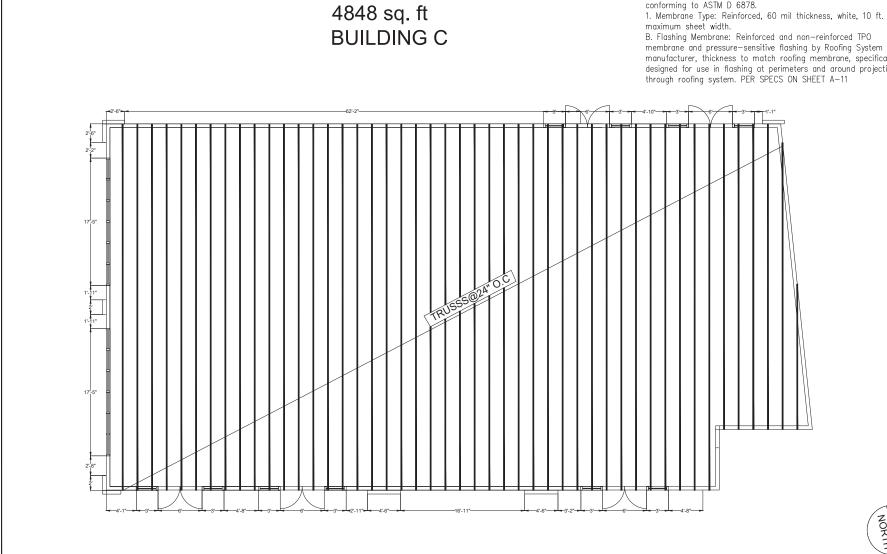

specific product hereinbefore and reinforced with polyester scrim conforming to ASTM D 6878.

- B. Flashing Membrane: Reinforced and non-reinforced TPO membrane and pressure—sensitive flashing by Roofing System manufacturer, thickness to match roofing membrane, specifically designed for use in flashing at perimeters and around projections

OWNER NAME STREET ADDRESS RIVERSIDE, CA TELEPHONE

PROJECT DESIGNER:

APECO ENGINEERING 328 N. STATE ST HEMET, CA 92543

| l | DRAWING STAT | s Date |  |
|---|--------------|--------|--|
|   | SCHEMATICS   |        |  |
|   | DESIGN DEV.  |        |  |
|   | AGENCIES     |        |  |
|   | ESTIMATING   |        |  |
|   | BIDDING      |        |  |
|   | For Const.   |        |  |

REVISIONS DATE

| Job No.    |           |
|------------|-----------|
| CLIENT NO. |           |
| DRAWN      |           |
| CHECKED    |           |
| COME       | 1 / 4 - 1 |

SHEET TITLE ROOF FRAMING PLAN BUILDING С

SHEET NO.

A-11

P19-0179-0182, Exhibit 10 - Project Plans

P19-0179-0182, Exhibit 10 - Project Plans