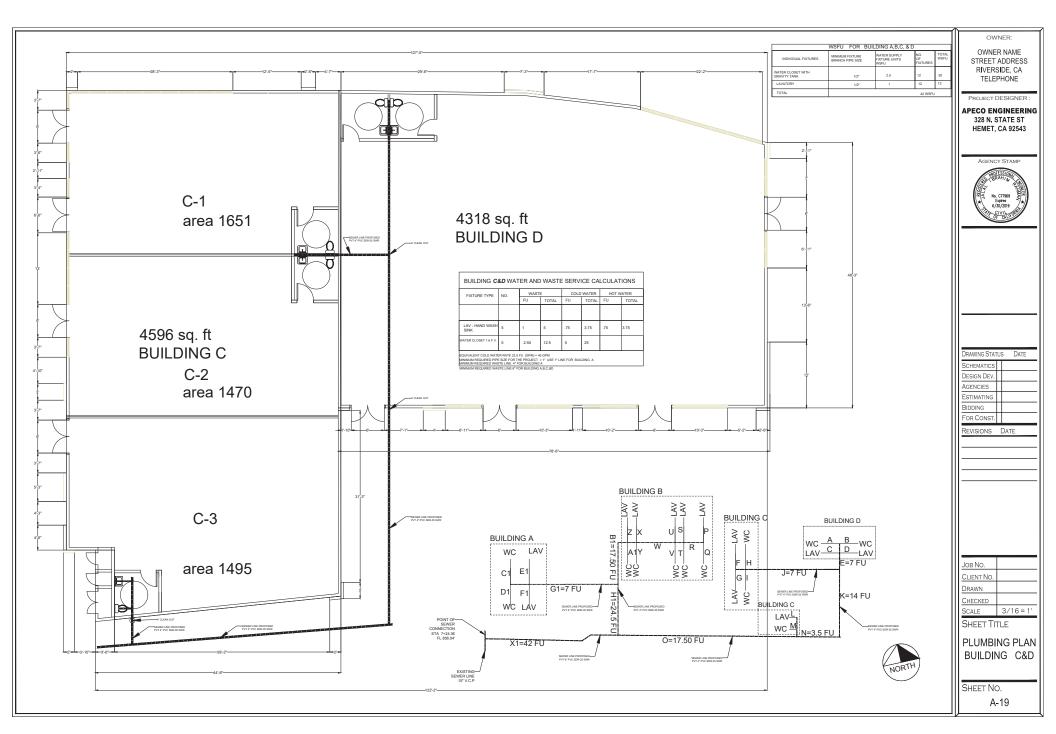

thickness to match roofing membrane, specifically designed for use in flashing at perimeters and around projections

OWNER NAME STREET ADDRESS RIVERSIDE, CA TELEPHONE

PROJECT DESIGNER:

APECO ENGINEERING 328 N. STATE ST HEMET, CA 92543



| l | DRAWING STAT | s Date |  |
|---|--------------|--------|--|
|   | SCHEMATICS   |        |  |
|   | DESIGN DEV.  |        |  |
|   | AGENCIES     |        |  |
|   | ESTIMATING   |        |  |
|   | BIDDING      |        |  |
|   | For Const.   |        |  |

REVISIONS DATE

| Job No.    |           |
|------------|-----------|
| CLIENT NO. |           |
| DRAWN      |           |
| CHECKED    |           |
| COME       | 1 / 4 - 1 |

SHEET TITLE ROOF FRAMING PLAN BUILDING С

SHEET NO.

A-11















P19-0179-0182, Exhibit 10 - Project Plans



P19-0179-0182, Exhibit 10 - Project Plans