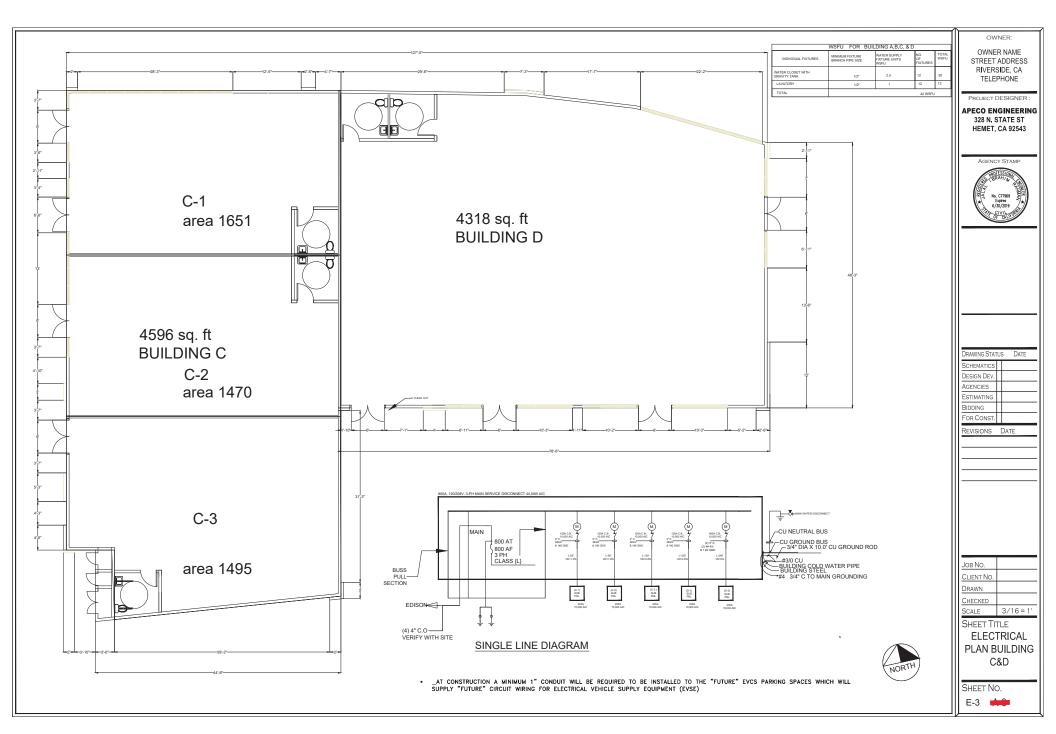

designed for use in flashing at perimeters and around projections

OWNER NAME STREET ADDRESS RIVERSIDE, CA TELEPHONE

PROJECT DESIGNER:

APECO ENGINEERING 328 N. STATE ST HEMET, CA 92543



| l | DRAWING STAT | s Date |  |
|---|--------------|--------|--|
|   | SCHEMATICS   |        |  |
|   | DESIGN DEV.  |        |  |
|   | AGENCIES     |        |  |
|   | ESTIMATING   |        |  |
|   | BIDDING      |        |  |
|   | For Const.   |        |  |

REVISIONS DATE

| Job No.    |           |
|------------|-----------|
| CLIENT NO. |           |
| DRAWN      |           |
| CHECKED    |           |
| COME       | 1 / 4 - 1 |

SHEET TITLE ROOF FRAMING PLAN BUILDING С

SHEET NO.

A-11















P19-0179-0182, Exhibit 10 - Project Plans



P19-0179-0182, Exhibit 10 - Project Plans