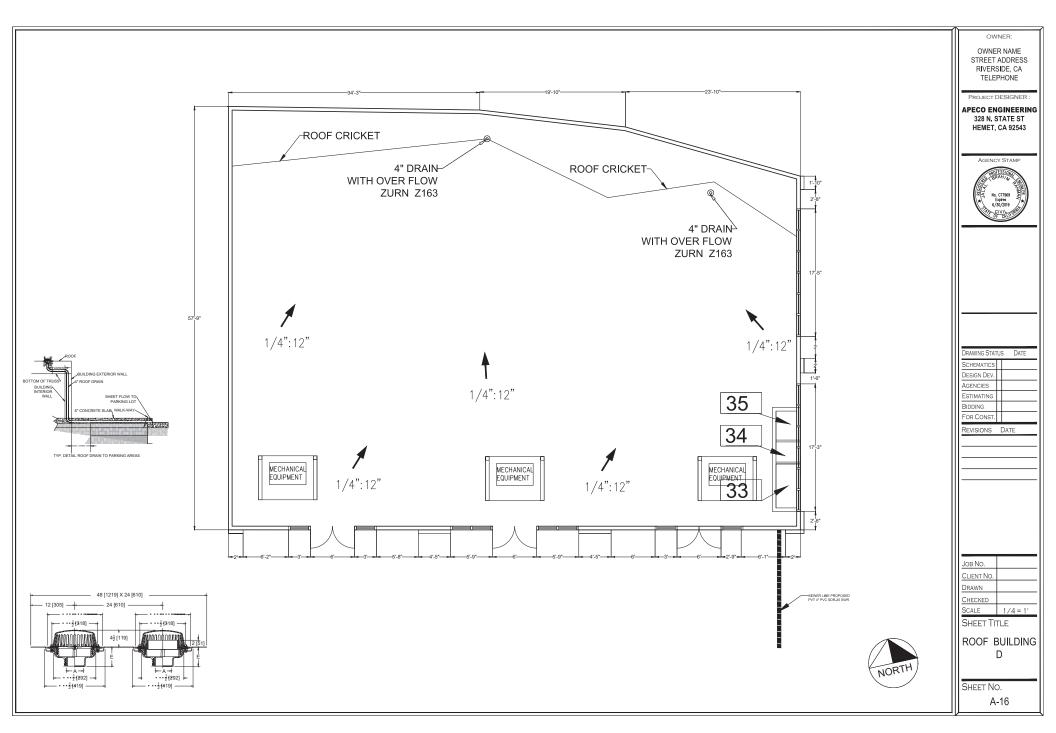

nsitive flashing by Roofing System manufacturer, thickness to match roofing membrane, specifically designed for use in flashing at perimeters and around projections

OWNER NAME STREET ADDRESS RIVERSIDE, CA TELEPHONE

PROJECT DESIGNER:

APECO ENGINEERING 328 N. STATE ST HEMET, CA 92543



| l | DRAWING STAT | s Date |  |
|---|--------------|--------|--|
|   | SCHEMATICS   |        |  |
|   | DESIGN DEV.  |        |  |
|   | AGENCIES     |        |  |
|   | ESTIMATING   |        |  |
|   | BIDDING      |        |  |
|   | For Const.   |        |  |

REVISIONS DATE

| Job No.    |           |
|------------|-----------|
| CLIENT NO. |           |
| DRAWN      |           |
| CHECKED    |           |
| COME       | 1 / 4 - 1 |

SHEET TITLE ROOF FRAMING PLAN BUILDING С

SHEET NO.

A-11















P19-0179-0182, Exhibit 10 - Project Plans



P19-0179-0182, Exhibit 10 - Project Plans