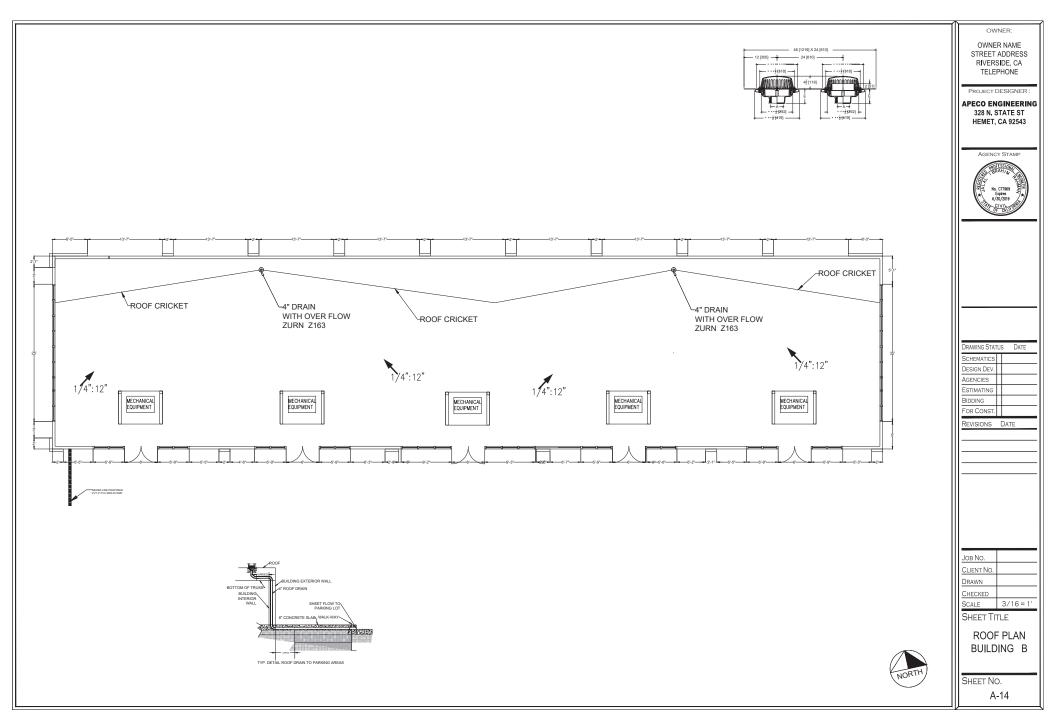

REVISIONS DATE

JOB NO.
CLIENT NO.
DRAWN
CHECKED
SCALE 3/16 = 1'

SHEET TITLE ROOF FRAMING PLAN BUILDING B

SHEET NO.

A-10

Roof Membrane: Single ply membrane composed of thermoplastic polyolefin (TPO) sheet as specified for the