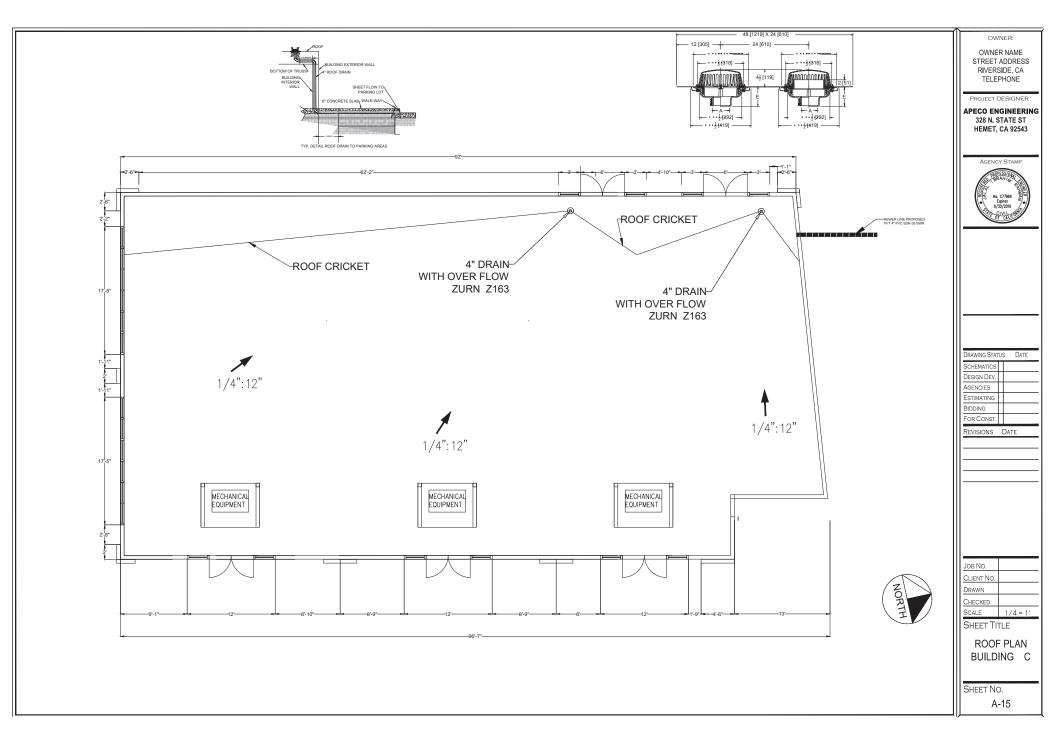

REVISIONS DATE

| Job No.    |           |
|------------|-----------|
| CLIENT NO. |           |
| DRAWN      |           |
| CHECKED    |           |
| COME       | 1 / 4 - 1 |

SHEET TITLE ROOF FRAMING PLAN BUILDING С

SHEET NO.

A-11

P19-0179-0182, Exhibit 10 - Project Plans

P19-0179-0182, Exhibit 10 - Project Plans