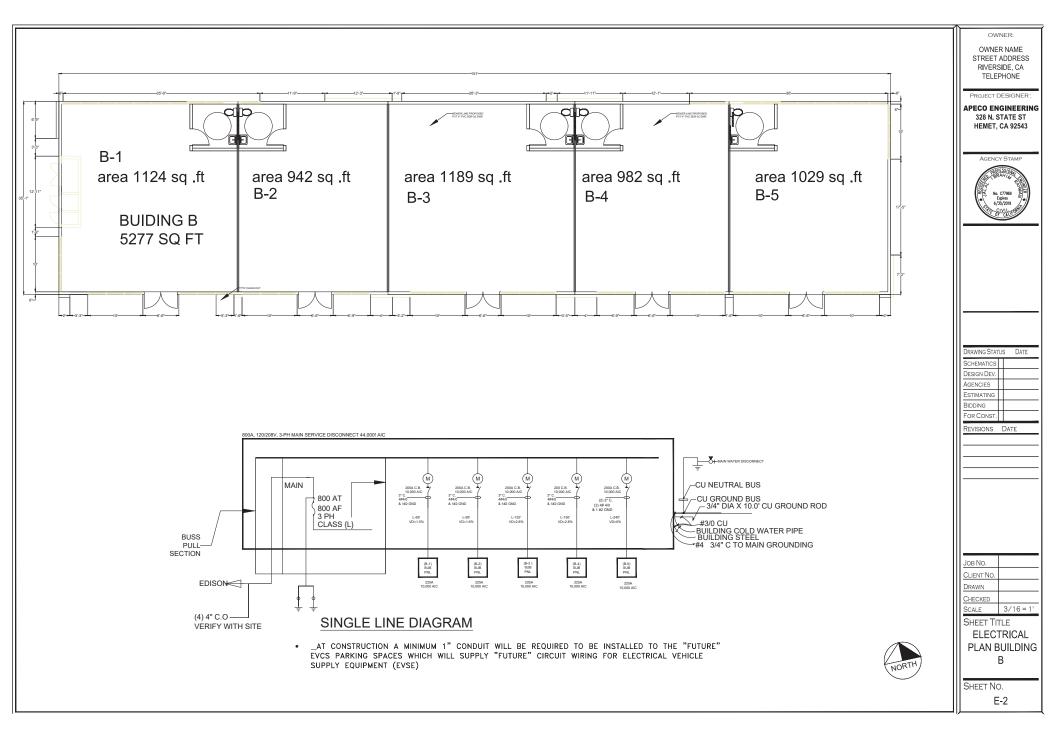

ly designed for use in flashing at perimeters and around projections

OWNER NAME STREET ADDRESS RIVERSIDE, CA TELEPHONE

PROJECT DESIGNER:

APECO ENGINEERING 328 N. STATE ST HEMET, CA 92543



| l | DRAWING STAT | s Date |  |
|---|--------------|--------|--|
|   | SCHEMATICS   |        |  |
|   | DESIGN DEV.  |        |  |
|   | AGENCIES     |        |  |
|   | ESTIMATING   |        |  |
|   | BIDDING      |        |  |
|   | For Const.   |        |  |

REVISIONS DATE

| Job No.    |           |
|------------|-----------|
| CLIENT NO. |           |
| DRAWN      |           |
| CHECKED    |           |
| COME       | 1 / 4 - 1 |

SHEET TITLE ROOF FRAMING PLAN BUILDING С

SHEET NO.

A-11















P19-0179-0182, Exhibit 10 - Project Plans



P19-0179-0182, Exhibit 10 - Project Plans