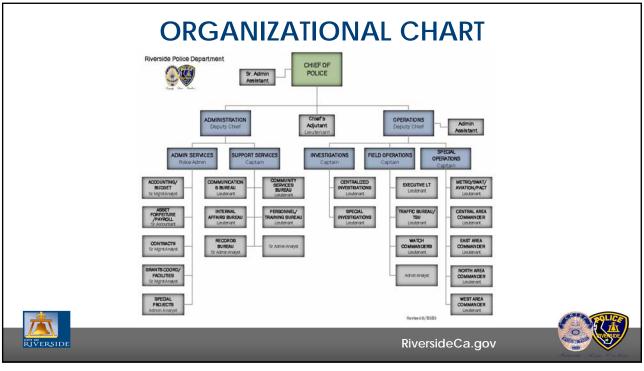

| 2 |  |
|---|--|
|   |  |
|   |  |
|   |  |

|           | CURRENT SWORN WORKFORCE              |                |            |              |   |  |  |
|-----------|--------------------------------------|----------------|------------|--------------|---|--|--|
|           | Gender                               |                |            |              |   |  |  |
|           | Male 338 Female 46<br>Race/Ethnicity | Total<br>Sworn | % of Sworn | City Profile |   |  |  |
|           | White                                | 229            | 59.6%      | 30.3%        |   |  |  |
|           | Hispanic or Latino                   | 113            | 29.4%      | 53.3%        | - |  |  |
|           | Black/African American               | 25             | 6.5%       | 5.7%         | - |  |