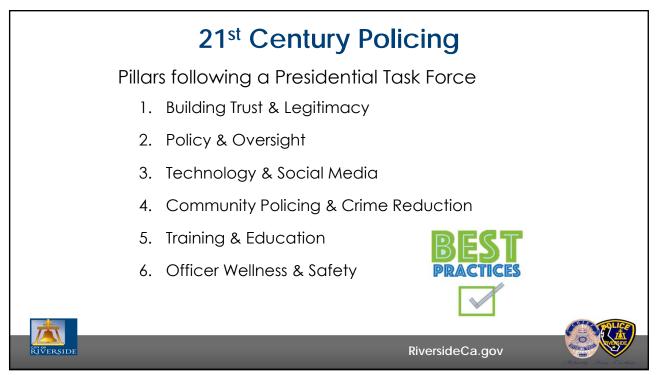

139    |
| Robbery              | 520    | 586    | 544    | 543      | 476    |
| Aggravated Assault   | 774    | 985    | 947    | 957      | 1043   |
| Violent Crime Total  | 1,441  | 1,722  | 1,669  | 1,664    | 1,675  |
| Burglary Total       | 1,633  | 1,976  | 1,673  | 1,470    | 1,302  |
| Theft Total          | 7,144  | 7,330  | 6,629  | 6,911    | 6,997  |
| heft of Vehicles     | 1,763  | 1,934  | 1,731  | 1,845    | 1,491  |
| Property Crime Total | 10,540 | 11,240 | 10,033 | 10,226   | 9,790  |
| PART I CRIMES TOTAL  | 11,981 | 12,962 | 11,702 | 11,890   | 11,465 |
|                      |        |        |        |          |        |
|                      |        |        | Pivor  | sideCa.g | 0.1    |