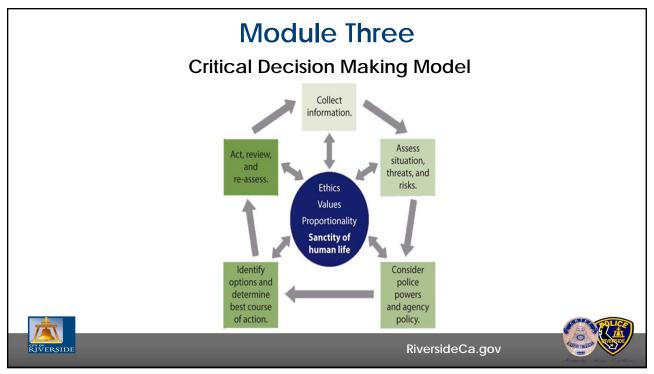

| 166    | 150      | 139    |
| Robbery              | 520    | 586    | 544    | 543      | 476    |
| Aggravated Assault   | 774    | 985    | 947    | 957      | 1043   |
| Violent Crime Total  | 1,441  | 1,722  | 1,669  | 1,664    | 1,675  |
| Burglary Total       | 1,633  | 1,976  | 1,673  | 1,470    | 1,302  |
| Theft Total          | 7,144  | 7,330  | 6,629  | 6,911    | 6,997  |
| heft of Vehicles     | 1,763  | 1,934  | 1,731  | 1,845    | 1,491  |
| Property Crime Total | 10,540 | 11,240 | 10,033 | 10,226   | 9,790  |
| PART I CRIMES TOTAL  | 11,981 | 12,962 | 11,702 | 11,890   | 11,465 |
|                      |        |        |        |          |        |
|                      |        |        | Pivor  | sideCa.g | 0.1    |