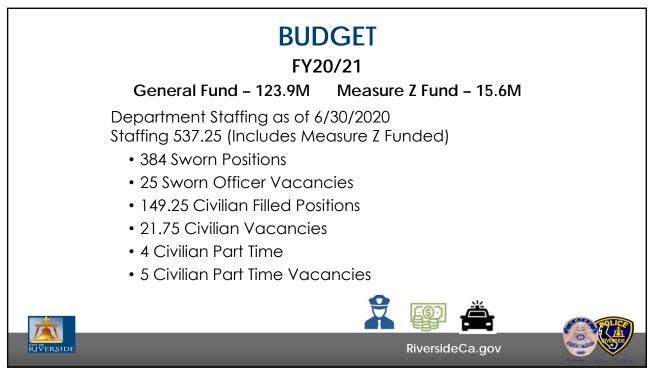

| 29.4%      | 53.3%        | - |  |  |
|           | Black/African American               | 25             | 6.5%       | 5.7%         | - |  |  |
|           | Asian/Other                          | 15             | 3.9%       | 7.2%         | - |  |  |
|           | Indian/Middle Eastern                | 1              | 0.3%       | 0.3%         | - |  |  |
|           | Native Hawaiian/Pacific Islands      |                | 0.3%       | 0.2%         |   |  |  |
|           | Total                                | 384            |            |              |   |  |  |
| ŘÍVERSIDE |                                      |                | Riversio   | deCa.gov     |   |  |  |
| 4         |                                      |                |            |              |   |  |  |



| PART I OFFENSE       | 2015   | 2016   | 2017   | 2018     | 2019   |
|----------------------|--------|--------|--------|----------|--------|
| Murder               | 10     | 10     | 12     | 14       | 17     |
| Rape                 | 137    | 141    | 166    | 150      | 139    |
| Robbery              | 520    | 586    | 544    | 543      | 476    |
| Aggravated Assault   | 774    | 985    | 947    | 957      | 1043   |
| Violent Crime Total  | 1,441  | 1,722  | 1,669  | 1,664    | 1,675  |
| Burglary Total       | 1,633  | 1,976  | 1,673  | 1,470    | 1,302  |
| Theft Total          | 7,144  | 7,330  | 6,629  | 6,911    | 6,997  |
| heft of Vehicles     | 1,763  | 1,934  | 1,731  | 1,845    | 1,491  |
| Property Crime Total | 10,540 | 11,240 | 10,033 | 10,226   | 9,790  |
| PART