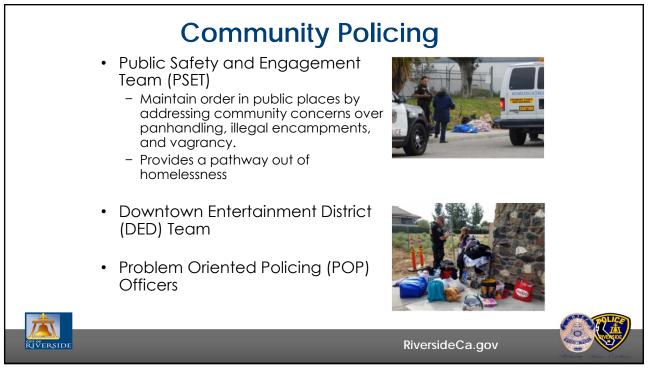

| 137    | 141    | 166    | 150      | 139    |
| Robbery              | 520    | 586    | 544    | 543      | 476    |
| Aggravated Assault   | 774    | 985    | 947    | 957      | 1043   |
| Violent Crime Total  | 1,441  | 1,722  | 1,669  | 1,664    | 1,675  |
| Burglary Total       | 1,633  | 1,976  | 1,673  | 1,470    | 1,302  |
| Theft Total          | 7,144  | 7,330  | 6,629  | 6,911    | 6,997  |
| heft of Vehicles     | 1,763  | 1,934  | 1,731  | 1,845    | 1,491  |
| Property Crime Total | 10,540 | 11,240 | 10,033 | 10,226   | 9,790  |
| PART I CRIMES TOTAL  | 11,981 | 12,962 | 11,702 | 11,890   | 11,465 |
|                      |        |        |        |          |        |
|                      |        |        | Pivor  | sideCa.g | 0.1    |