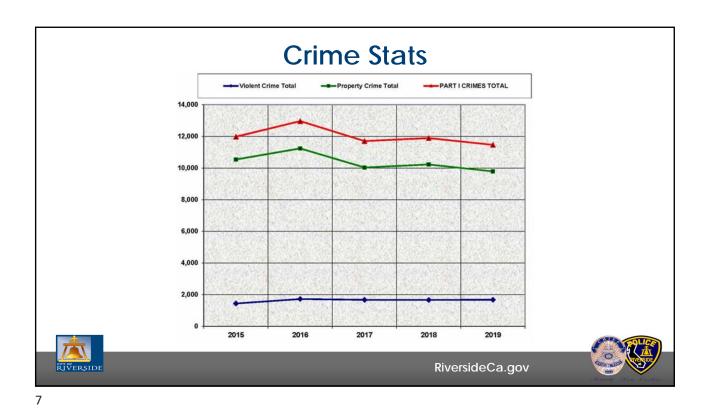

| PART I OFFENSE       | 2015   | 2016   | 2017   | 2018     | 2019   |
|----------------------|--------|--------|--------|----------|--------|
| Murder               | 10     | 10     | 12     | 14       | 17     |
| Rape                 | 137    | 141    | 166    | 150      | 139    |
| Robbery              | 520    | 586    | 544    | 543      | 476    |
| Aggravated Assault   | 774    | 985    | 947    | 957      | 1043   |
| Violent Crime Total  | 1,441  | 1,722  | 1,669  | 1,664    | 1,675  |
| Burglary Total       | 1,633  | 1,976  | 1,673  | 1,470    | 1,302  |
| Theft Total          | 7,144  | 7,330  | 6,629  | 6,911    | 6,997  |
| heft of Vehicles     | 1,763  | 1,934  | 1,731  | 1,845    | 1,491  |
| Property Crime Total | 10,540 | 11,240 | 10,033 | 10,226   | 9,790  |
| PART I CRIMES TOTAL  | 11,981 | 12,962 | 11,702 | 11,890   | 11,465 |
|                      |        |        |        |          |        |
|                      |        |        | Pivor  | sideCa.g | 0.1    |