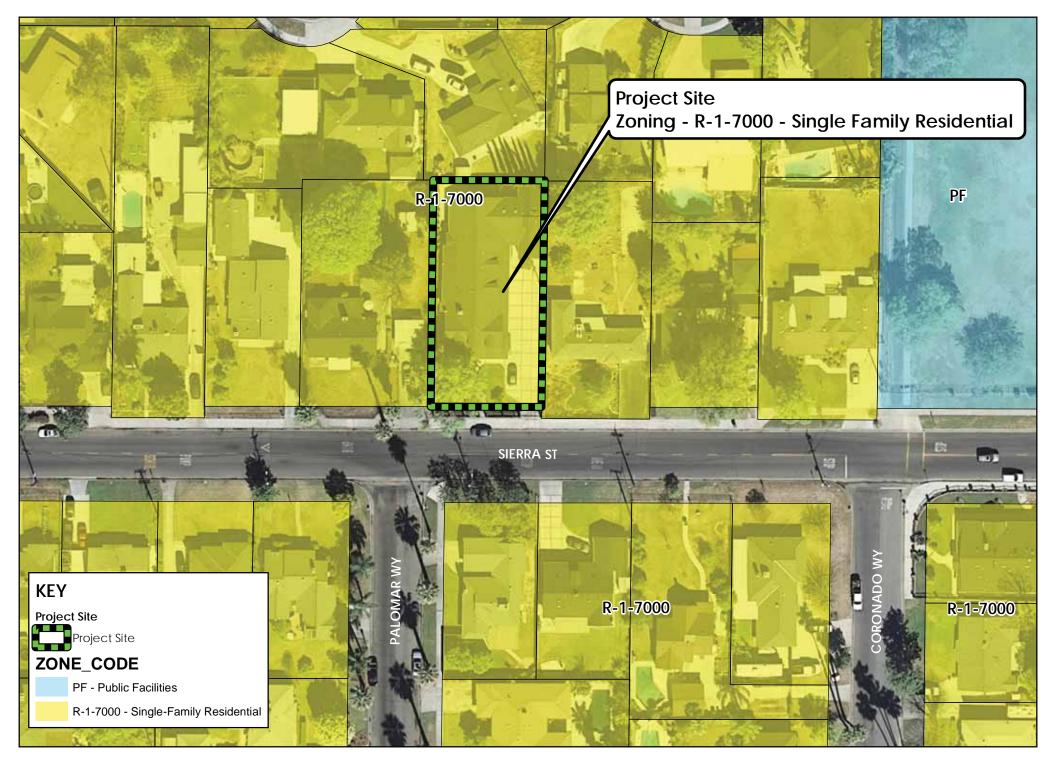

38.5%

LOT COVERAGE:



A-1





NORTH

O ISSUED

© 04.20.20 SECOND SUBMITTAL

NO. 0476 05V00CH



EXITING PLAN

| COLAMO  | •   | RAM.     |  |
|---------|-----|----------|--|
| OMICHE  | • • |          |  |
| 90/61.0 |     | AS NOTED |  |
| MII     |     | 07.22.19 |  |
| 208     |     | 18015    |  |
|         |     |          |  |

A-0.2





NOTH ELEVATION



WEST ELEVATION

CUP APPLICATION FOR:
RESIDENTIAL CARE FOR THE ELDERLY
BLESSED ELDER CARE, INC.
ROBECT LOOK TOWN
5041 SIERM STREET
RIVERSIDE, CA 92204

(A) 04.20.20 SECOND SUBMITTA

THE FREME AND THE CROSS, MEASUREMENT, REVICION, DEVE AND CHECK AND CROSS CONTROL STATE AND CROSS CONTROL CROSS CON

**ELEVATIONS** 

0000000 •

DOME O AS NOTED



SOUTH ELEVATION



EAST ELEVATION





## COMMUNITY DEVELOPMENT DEPARTMENT PLANNI