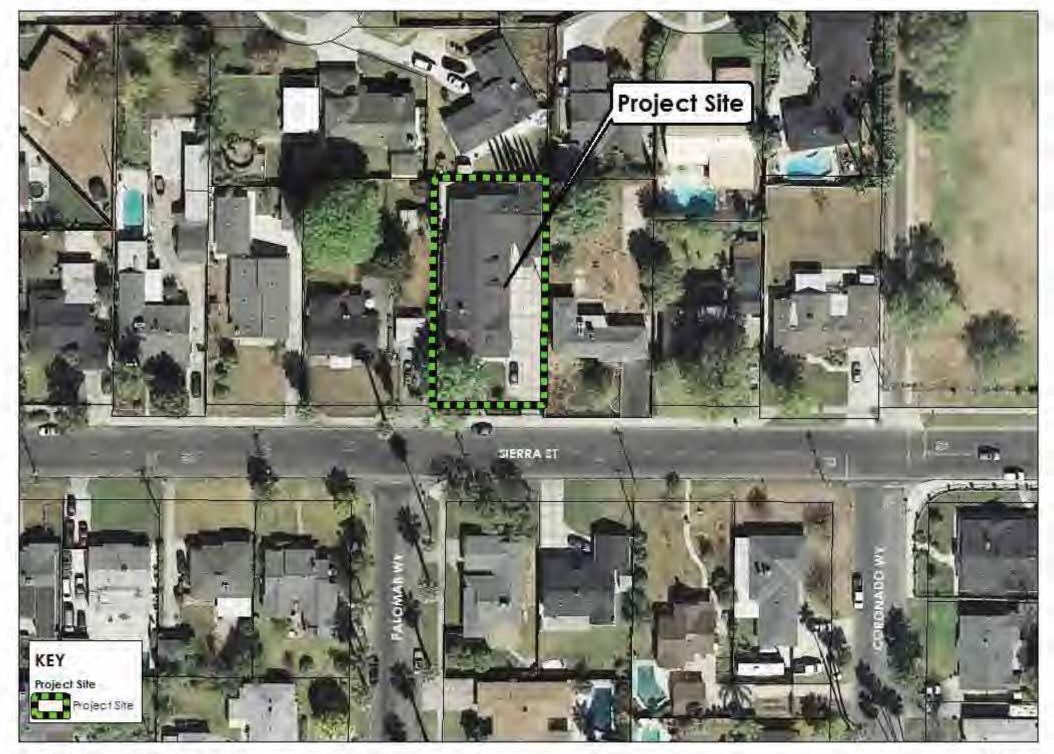

38.5%

LOT COVERAGE:



A-1





NORTH

O ISSUED

© 04.20.20 SECOND SUBMITTAL

NO. 0476 05V00CH



EXITING PLAN

| COLAMO  | •   | RAM.     |  |
|---------|-----|----------|--|
| OMICHE  | • • |          |  |
| 90/61.0 |     | AS NOTED |  |
| MII     |     | 07.22.19 |  |
| 208     |     | 18015    |  |
|         |     |          |  |

A-0.2





NOTH ELEVATION



WEST ELEVATION

CUP APPLICATION FOR:
RESIDENTIAL CARE FOR THE ELDERLY
BLESSED ELDER CARE, INC.
ROBECT LOOK TOWN
5041 SIERM STREET
RIVERSIDE, CA 92204

(A) 04.20.20 SECOND SUBMITTA

THE FREME AND THE CROSS, MEASUREMENT, REVICION, DEVE AND CHECK AND CROSS CONTROL STATE AND CROSS CONTROL CROSS CON

**ELEVATIONS** 

0000000 •

DOME O AS NOTED



SOUTH ELEVATION



EAST ELEVATION





## COMMUNITY DEVELOPMENT DEPARTMENT