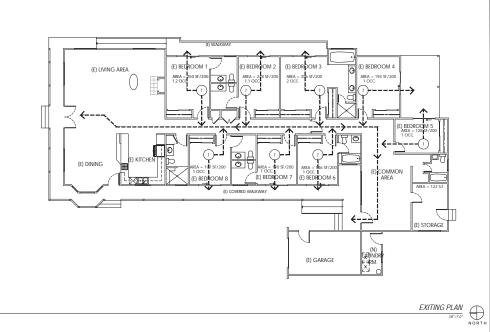

38.5%

LOT COVERAGE:

A-1

NORTH

O ISSUED

© 04.20.20 SECOND SUBMITTAL

NO. 0476 05V00CH

EXITING PLAN