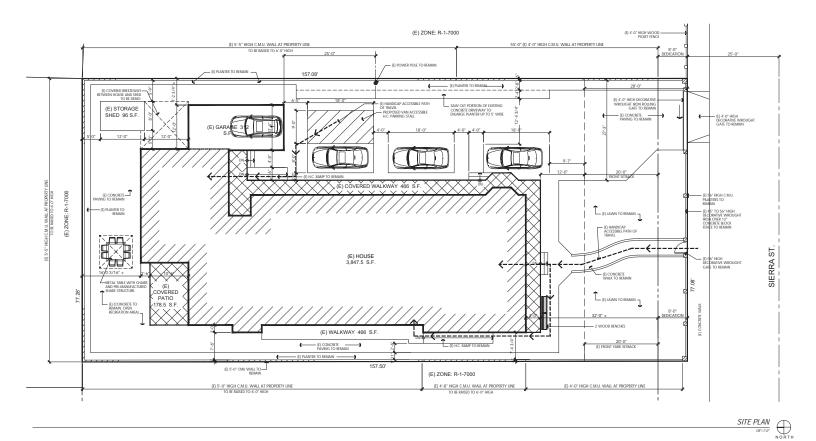

38.5%

LOT COVERAGE:



A-1





NORTH

O ISSUED

© 04.20.20 SECOND SUBMITTAL

NO. 0476 05V00CH



EXITING PLAN

| COLAMO  | •   | RAM.     |  |
|---------|-----|----------|--|
| OMICHE  | • • |          |  |
| 90/61.0 |     | AS NOTED |  |
| MII     |     | 07.22.19 |  |
| 208     |     | 18015    |  |
|         |     |          |  |

A-0.2





NOTH ELEVATION



WEST ELEVATION

CUP APPLICATION FOR:
RESIDENTIAL CARE FOR THE ELDERLY
BLESSED ELDER CARE, INC.
ROBECT LOOK TOWN
5041 SIERM STREET
RIVERSIDE, CA 92204

(A) 04.20.20 SECOND SUBMITTA

THE FREME AND THE CROSS, MEASUREMENT, REVICION, DEVE AND CHECK AND CROSS CONTROL STATE AND CROSS CONTROL CROSS CON

**ELEVATIONS** 

0000000 •

DOME O AS NOTED



SOUTH ELEVATION



EAST ELEVATION





## COMMUNITY DEVELOPMENT DEPARTMENT PLANNING DIV