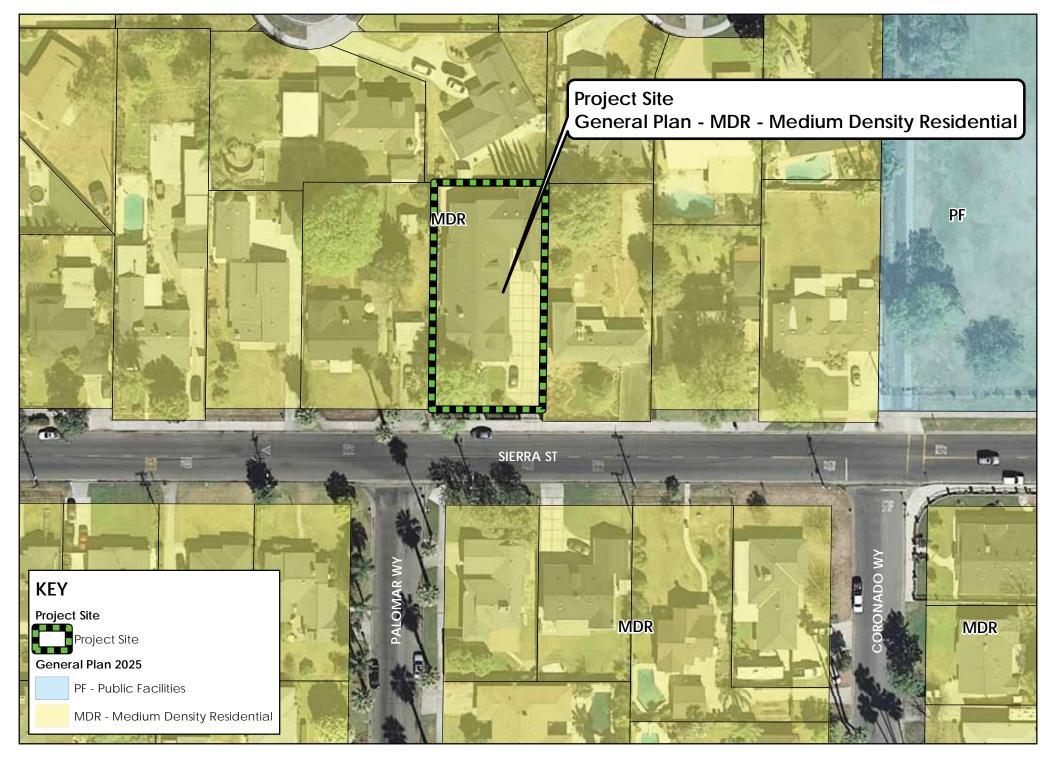

38.5%

LOT COVERAGE:



A-1





NORTH

O ISSUED

© 04.20.20 SECOND SUBMITTAL

NO. 0476 05V00CH



EXITING PLAN

| COLAMO  | •   | RAM.     |  |
|---------|-----|----------|--|
| OMICHE  | • • |          |  |
| 90/61.0 |     | AS NOTED |  |
| MII     |     | 07.22.19 |  |
| 208     |     | 18015    |  |
|         |     |          |  |

A-0.2





NOTH ELEVATION



WEST ELEVATION

CUP APPLICATION FOR:
RESIDENTIAL CARE FOR THE ELDERLY
BLESSED ELDER CARE, INC.
ROBECT LOOK TOWN
5041 SIERM STREET
RIVERSIDE, CA 92204

(A) 04.20.20 SECOND SUBMITTA

THE FREME AND THE CROSS, MEASUREMENT, REVICION, DEVE AND CHECK AND CROSS CONTROL STATE AND CROSS CONTROL CROSS CON

**ELEVATIONS** 

0000000 •

DOME O AS NOTED



SOUTH ELEVATION



EAST ELEVATION





## COMMUNITY DEVELOPMENT DEPARTMENT PLAN