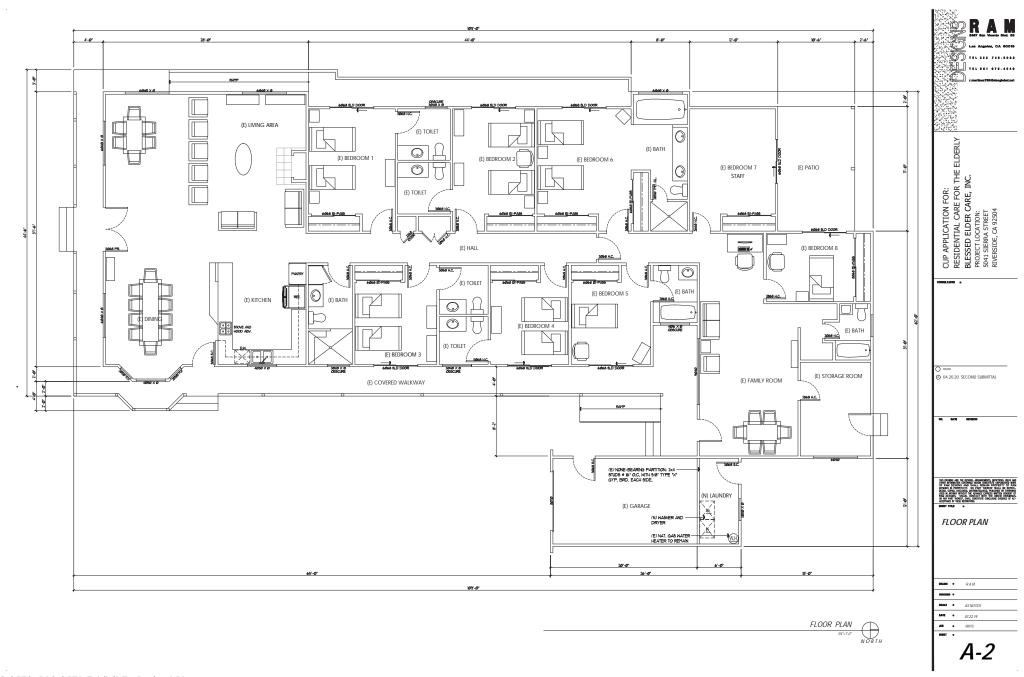

SITE PLAN

A-I

SITE PLAN

| 1  | 1   |          |
|----|-----|----------|
| 9  | 100 | 5        |
| L  | M   | 10       |
| W  | ro  | The last |
| 13 | ž   | 3        |

| Date                          | Visitor Name                          | Resident Name                                           | Sign In Time | Sign Out Time |
|-------------------------------|---------------------------------------|---------------------------------------------------------|--------------|---------------|
| Shy19                         | Shari Barcia                          | Phyllis Cachron                                         | 4:45pm       | 5:00pm        |
| 8-23-19                       | Marcia Gay (RN)                       | Phyllin Cochron                                         | 11:25Pn      | 11:47 pm      |
| 8/23/19                       | Shari Gareia                          | Phylia Cochran                                          | 4:20 pm      | 4:467n        |
| 8/29/9                        | Rence Kohls                           | . Puth Inness                                           | 11:27 um     | 1:40pm        |
| 8/24/19                       | Show: Burcia                          | Phyllis Cachran                                         | 12:40 pm     | 1:20pm        |
| 3/26/19                       | Valery Quivarte                       | Loretta Burton (PZL-R)                                  | 8:00am       | 4:00pm        |
| 8)21/19                       | Shari & Caleb Garcia                  |                                                         | 3:00 p.m     | 3:45pm        |
| 8/29/19                       | MARK KERR                             | Eiko Pickertt                                           | 7:20 p.m     | 2:30pm        |
| 8/29/19                       | (1)                                   | Phyllis Cochran                                         | 4:15 p.m     | 5:15 pm       |
| 1                             | 1 Shari Garcia                        | Phyllis Cochran                                         |              | 4:40 pm       |
| 8.31-19                       | STONE CARNON                          | LORETTA BURTON                                          | 9:21 AM      | 9:21 AM       |
| , ,                           | Ramia About Hay al                    | Many Yound/Hospia                                       | 2:00pm       | 2.20 p        |
| 1/4/10                        |                                       | en Norsal                                               | 12:05        | 12:30'        |
| 1/4/19                        | Jim Diers                             | MARY Young                                              | 11:45        | 12:45 P4      |
| 9/5/19                        | Jim Dress                             | Mary young                                              | 11:15        |               |
| disig                         | ShellaCLUN                            | mony Young                                              | 11 m         | 12 est        |
| /5/19<br>7/5/19<br>2-0570, P1 | · · · · · · · · · · · · · · · · · · · | Mary Jourg<br>Phyllis Cochran<br>ariance Justifications | 1:40         | a:55<br>4:40  |