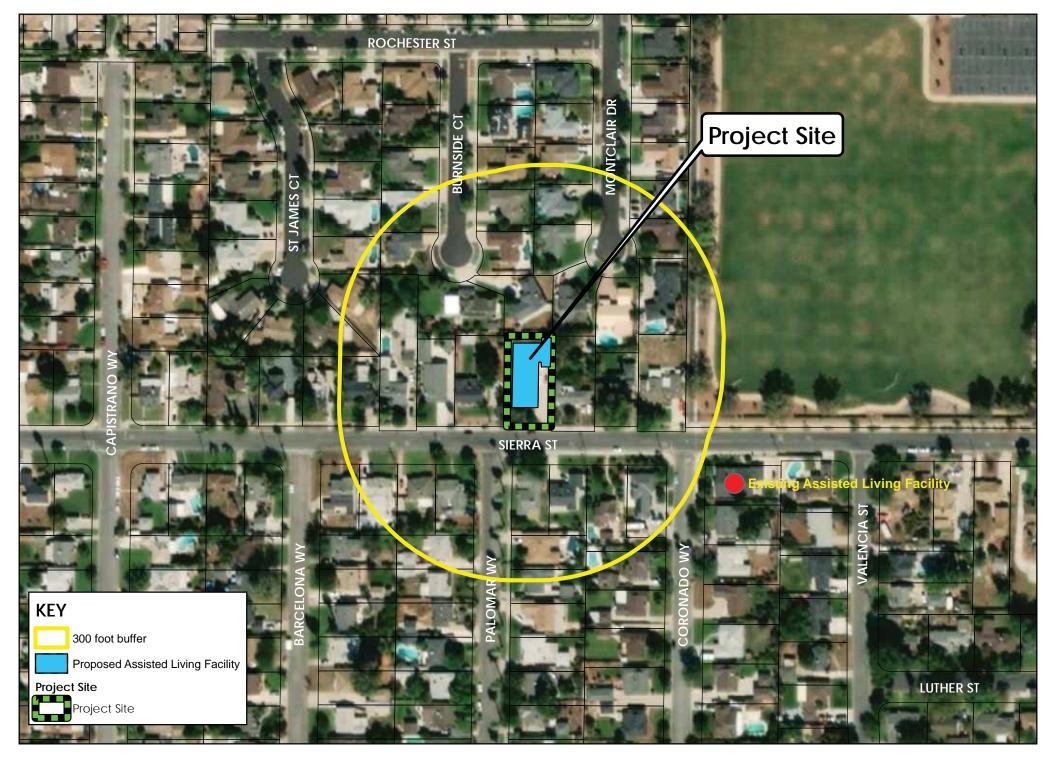

38.5%

LOT COVERAGE:



A-1





NORTH

O ISSUED

© 04.20.20 SECOND SUBMITTAL

NO. 0476 05V00CH



EXITING PLAN

| COLAMO  | •   | RAM.     |  |
|---------|-----|----------|--|
| OMICHE  | • • |          |  |
| 90/61.0 |     | AS NOTED |  |
| MII     |     | 07.22.19 |  |
| 208     |     | 18015    |  |
|         |     |          |  |

A-0.2





NOTH ELEVATION



WEST ELEVATION

CUP APPLICATION FOR:
RESIDENTIAL CARE FOR THE ELDERLY
BLESSED ELDER CARE, INC.
ROBECT LOOK TOWN
5041 SIERM STREET
RIVERSIDE, CA 92204

(A) 04.20.20 SECOND SUBMITTA

THE FREME AND THE CROSS, MEASUREMENT, REVICION, DEVE AND CHECK AND CROSS CONTROL STATE AND CROSS CONTROL CROSS CON

**ELEVATIONS** 

0000000 •

DOME O AS NOTED



SOUTH ELEVATION



EAST ELEVATION





## COMMUNITY DEVELOPMENT DEPARTMENT PLANNING