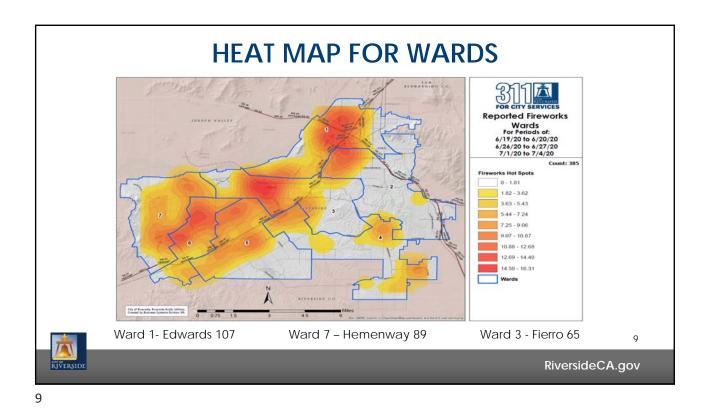

sed                                 | 0                | \$0                 |
| Sent to<br>Collections                    | 0                       | on-going            | Sent to Collections                       | Not<br>available | Not<br>available    |
| Total                                     | 145                     | \$49,923            | Total                                     | 108              | \$3,000             |
|                                           |                         |                     |                                           |                  |                     |
| Verside                                   |                         |                     |                                           |                  | RiversideCA.go      |