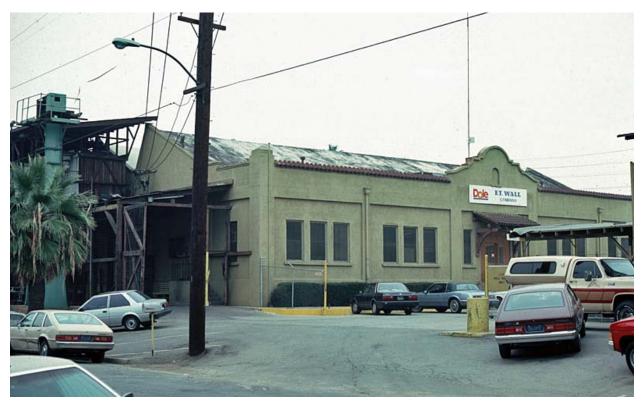

There are three bay doors on the east elevation. Non original loading docks are located on the rear elevation. A cull bin was constructed in 1932 along the west elevation and enclosed later. Exhibit 4 includes current photos of the E.T. Wall Packing House #2.

This building showcases the prominence of the citrus industry in Riverside and the unique role the railroad played in promoting the distribution of Riverside's citrus products across the country.

- FINDING: Criterion 3: Embodies distinctive characteristics of a style, type, period or method of construction, or is a valuable example of the use of indigenous materials or craftsmanship.
- FACTS: The E.T. Wall Packing House #2 embodies distinctive characteristics of building type, and method of construction. The building was designed to be state of the art in the 1920s. The design included a wood truss saw-tooth roof, which accommodated more machinery in the workspace and provided natural lighting. Examples of this type of roof were initially featured in the California Citrograph, c. 1919.