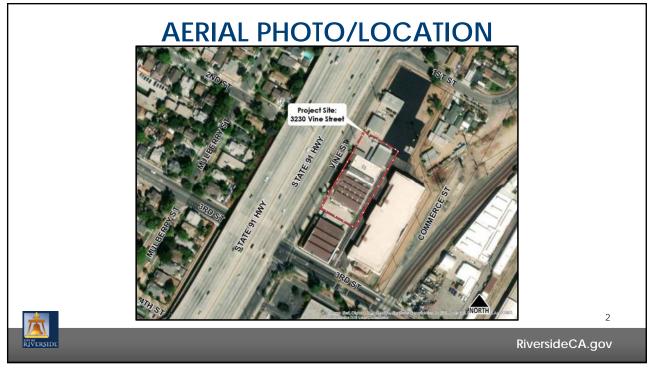

#### BACKGROUND/PROJECT DESCRIPTION

The former Edgar T. Wall Packing House #2 (E.T. Wall Packing House #2) is located at 3230 Vine Street (Exhibit 1). The building was constructed in 1923, two years after the construction of the original E.T. Wall Packing House #1 located at 3280 Vine Street. As with the original packing house, the E.T. Wall Packing House #2 was built for the Los Angeles and Salt Lake Railroad, by the Cresmer Manufacturing Company, a prominent local builder. Its construction was part of a development undertaken by the railroad company which also included a new railroad spur line and construction of other industrial buildings in the area.

### **EXHIBITS LIST**

- 1. Aerial/Location Map
- 2. Historic Designation Application
- 3. Historic Photos
- 4. Current Photos

Prepared by: Scott Watson, Historic Preservation Officer Reviewed by: Patricia Brenes, Principal Planner Approved by: Mary Kopaskie-Brown, City Planner