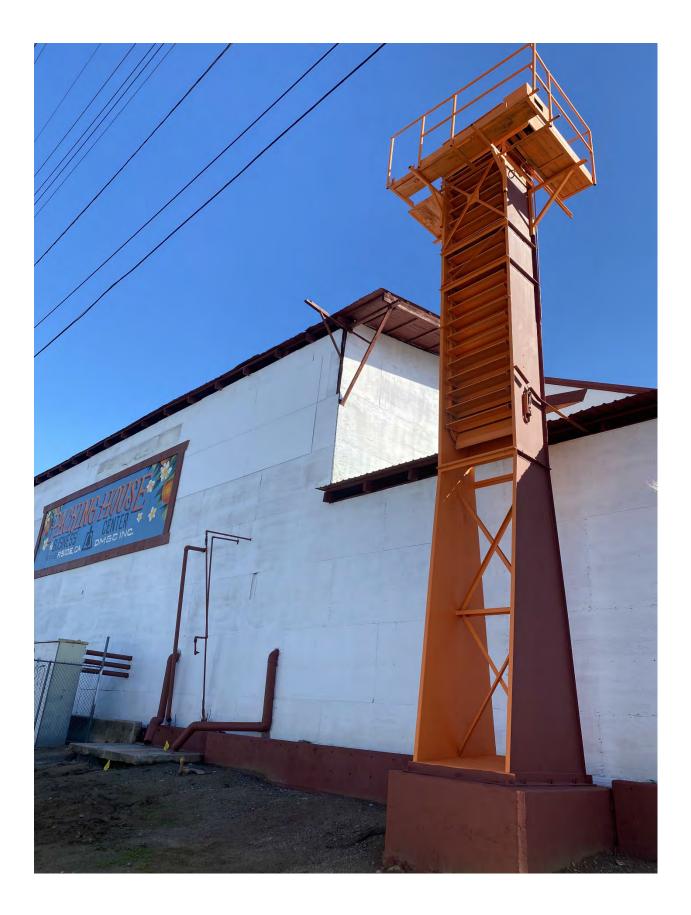

There are three bay doors on the east elevation. Non original loading docks are located on the rear elevation. A cull bin was constructed in 1932 along the west elevation and enclosed later. Exhibit 4 includes current photos of the E.T. Wall Packing House #2.