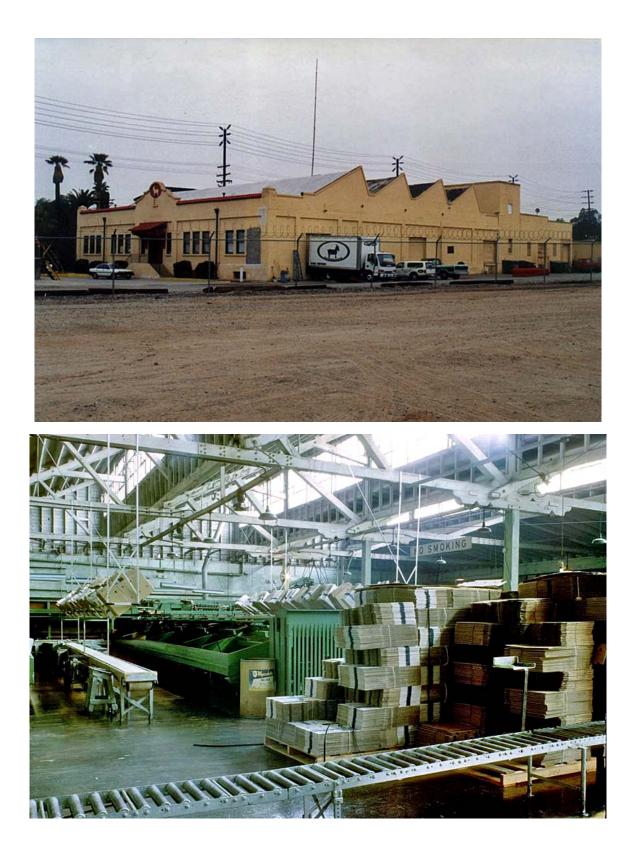

#### BACKGROUND/PROJECT DESCRIPTION

The former Edgar T. Wall Packing House #2 (E.T. Wall Packing House #2) is located at 3230 Vine Street (Exhibit 1). The building was constructed in 1923, two years after the construction of the original E.T. Wall Packing House #1 located at 3280 Vine Street. As with the original packing house, the E.T. Wall Packing House #2 was built for the Los Angeles and Salt Lake Railroad, by the Cresmer Manufacturing Company, a prominent local builder. Its construction was part of a development undertaken by the railroad company which also included a new railroad spur line and construction of other industrial buildings in the area.

#### **Architectural Description**

The E.T. Wall Packing House #2 is a one-story citrus industrial building, constructed in the Mission Revival style of architecture. It features a rectangular ground plan with a raised basement and is comprised of three sections: a one-story section for sorting, packing, and shipping box manufacturing; a central two-story section for administrative offices; and a one-story section for storage.

There are three bay doors on the east elevation. Non original loading docks are located on the rear elevation. A cull bin was constructed in 1932 along the west elevation and enclosed later. Exhibit 4 includes current photos of the E.T. Wall Packing House #2.