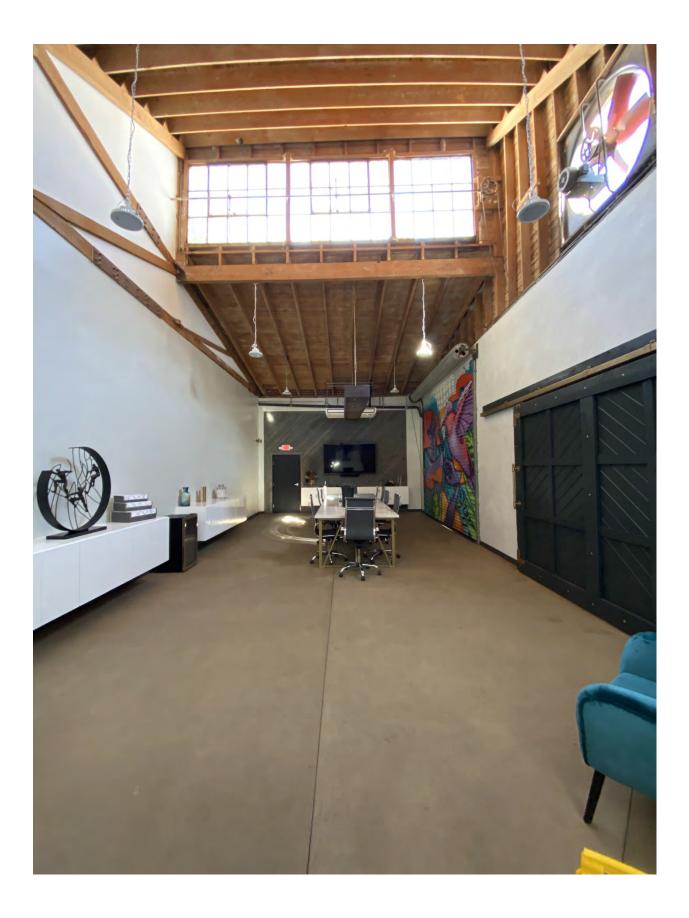

#### **Architectural Description**

The E.T. Wall Packing House #2 is a one-story citrus industrial building, constructed in the Mission Revival style of architecture. It features a rectangular ground plan with a raised basement and is comprised of three sections: a one-story section for sorting, packing, and shipping box manufacturing; a central two-story section for administrative offices; and a one-story section for storage.

The framing of the front and middle sections was constructed of reinforced concrete frame with hollow clay tile blocks. The rear section consists of wood-framed construction. The exterior of the building is clad in smooth stucco. A wood truss saw-tooth roof is featured on the front section of the building and a flat roof on the remainder.

The front elevation is symmetrical with a central scalloped parapet and two pyramidal-capped towers at the corners. The main entrance is centrally located with a concrete double stairway protected by a shed roof with brackets and exposed rafter tails. Both the shed roof and portions of the parapet are topped with red clay barrel tiles. The windows are generally grouped in threes and recessed with brick sills. Original windows on the front elevation were previously replaced with vinyl windows.

There are three bay doors on the east elevation. Non original loading docks are located on the rear elevation. A cull bin was constructed in 1932 along the west elevation and enclosed later. Exhibit 4 includes current photos of the E.T. Wall Packing House #2.