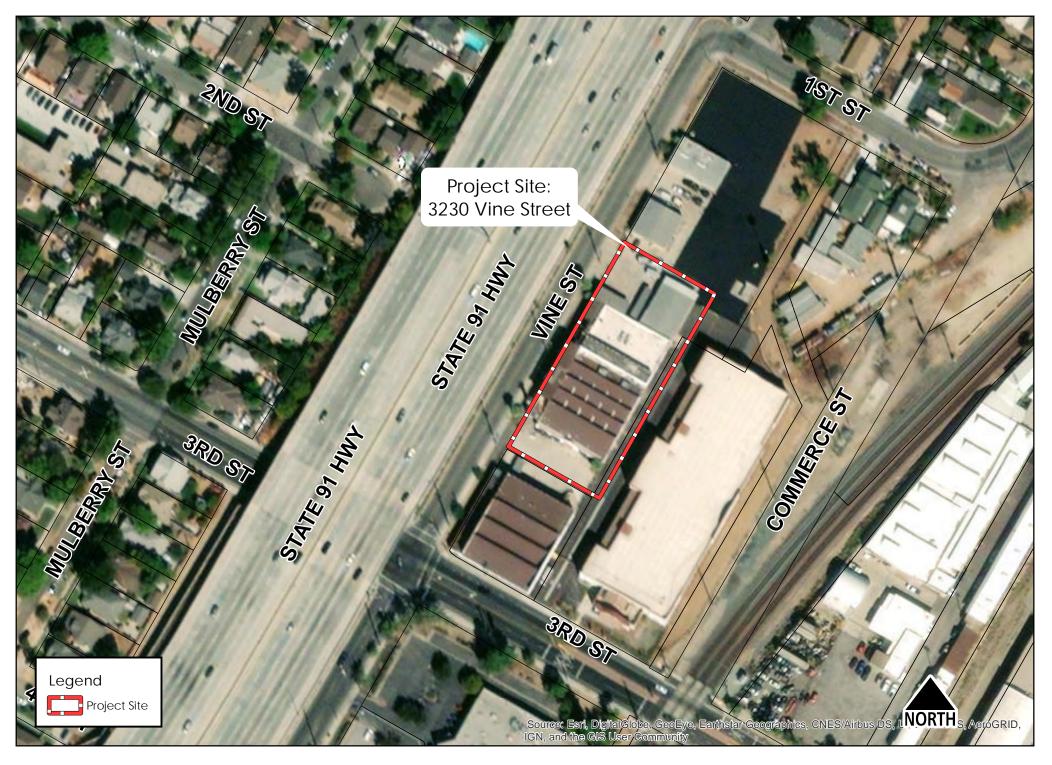

#### **PROPOSED PROJECT**

| Case Numbers            | P20-0161 (Historic Designation)                                                          |                                                                                                                                                                                                                                                                                                                                                                                                                                                                                                                                                                                                                                                                                                                                                                                                                                                                                                                                                                                                                                                                                                                                                                                                                                                                                                                                                                                                                                                                                                                                                                                                                                                                                                                                                                                                                                                                                                                                                                                                                                                                                                                                |
|-------------------------|------------------------------------------------------------------------------------------|--------------------------------------------------------------------------------------------------------------------------------------------------------------------------------------------------------------------------------------------------------------------------------------------------------------------------------------------------------------------------------------------------------------------------------------------------------------------------------------------------------------------------------------------------------------------------------------------------------------------------------------------------------------------------------------------------------------------------------------------------------------------------------------------------------------------------------------------------------------------------------------------------------------------------------------------------------------------------------------------------------------------------------------------------------------------------------------------------------------------------------------------------------------------------------------------------------------------------------------------------------------------------------------------------------------------------------------------------------------------------------------------------------------------------------------------------------------------------------------------------------------------------------------------------------------------------------------------------------------------------------------------------------------------------------------------------------------------------------------------------------------------------------------------------------------------------------------------------------------------------------------------------------------------------------------------------------------------------------------------------------------------------------------------------------------------------------------------------------------------------------|
|                         |                                                                                          |                                                                                                                                                                                                                                                                                                                                                                                                                                                                                                                                                                                                                                                                                                                                                                                                                                                                                                                                                                                                                                                                                                                                                                                                                                                                                                                                                                                                                                                                                                                                                                                                                                                                                                                                                                                                                                                                                                                                                                                                                                                                                                                                |
| Request                 | To consider a Historic Designation<br>House #2 as a City Landmark                        | on request to designate the E.T. Wall Packing                                                                                                                                                                                                                                                                                                                                                                                                                                                                                                                                                                                                                                                                                                                                                                                                                                                                                                                                                                                                                                                                                                                                                                                                                                                                                                                                                                                                                                                                                                                                                                                                                                                                                                                                                                                                                                                                                                                                                                                                                                                                                  |
| Applicant               | Marco McGuire of the Riverside Packing House LLC.                                        |                                                                                                                                                                                                                                                                                                                                                                                                                                                                                                                                                                                                                                                                                                                                                                                                                                                                                                                                                                                                                                                                                                                                                                                                                                                                                                                                                                                                                                                                                                                                                                                                                                                                                                                                                                                                                                                                                                                                                                                                                                                                                                                                |
| Project<br>Location     | 3230 Vine Street, on the east<br>side of Vine Street between<br>Third and First Streets. |                                                                                                                                                                                                                                                                                                                                                                                                                                                                                                                                                                                                                                                                                                                                                                                                                                                                                                                                                                                                                                                                                                                                                                                                                                                                                                                                                                                                                                                                                                                                                                                                                                                                                                                                                                                                                                                                                                                                                                                                                                                                                                                                |
| APN                     | 213-060-028                                                                              | Contraction of the second seco |
| Ward                    | 1                                                                                        |                                                                                                                                                                                                                                                                                                                                                                                                                                                                                                                                                                                                                                                                                                                                                                                                                                                                                                                                                                                                                                                                                                                                                                                                                                                                                                                                                                                                                                                                                                                                                                                                                                                                                                                                                                                                                                                                                                                                                                                                                                                                                                                                |
| Neighborhood            | Eastside                                                                                 |                                                                                                                                                                                                                                                                                                                                                                                                                                                                                                                                                                                                                                                                                                                                                                                                                                                                                                                                                                                                                                                                                                                                                                                                                                                                                                                                                                                                                                                                                                                                                                                                                                                                                                                                                                                                                                                                                                                                                                                                                                                                                                                                |
| Historic District       | Not Applicable                                                                           |                                                                                                                                                                                                                                                                                                                                                                                                                                                                                                                                                                                                                                                                                                                                                                                                                                                                                                                                                                                                                                                                                                                                                                                                                                                                                                                                                                                                                                                                                                                                                                                                                                                                                                                                                                                                                                                                                                                                                                                                                                                                                                                                |
| Historic<br>Designation | Not Applicable                                                                           | 3RD ST                                                                                                                                                                                                                                                                                                                                                                                                                                                                                                                                                                                                                                                                                                                                                                                                                                                                                                                                                                                                                                                                                                                                                                                                                                                                                                                                                                                                                                                                                                                                                                                                                                                                                                                                                                                                                                                                                                                                                                                                                                                                                                                         |
| Staff Planner           | Scott Watson, Historic Preservati<br>951-826-5507<br>swatson@riversideca.gov             | on Officer                                                                                                                                                                                                                                                                                                                                                                                                                                                                                                                                                                                                                                                                                                                                                                                                                                                                                                                                                                                                                                                                                                                                                                                                                                                                                                                                                                                                                                                                                                                                                                                                                                                                                                                                                                                                                                                                                                                                                                                                                                                                                                                     |

#### BACKGROUND/PROJECT DESCRIPTION

The former Edgar T. Wall Packing House #2 (E.T. Wall Packing House #2) is located at 3230 Vine Street (Exhibit 1). The building was constructed in 1923, two years after the construction of the original E.T. Wall Packing House #1 located at 3280 Vine Street. As with the original packing house, the E.T. Wall Packing House #2 was built for the Los Angeles and Salt Lake Railroad, by the Cresmer Manufacturing Company, a prominent local builder. Its construction was part of a development undertaken by the railroad company which also included a new railroad spur line and construction of other industrial buildings in the area.