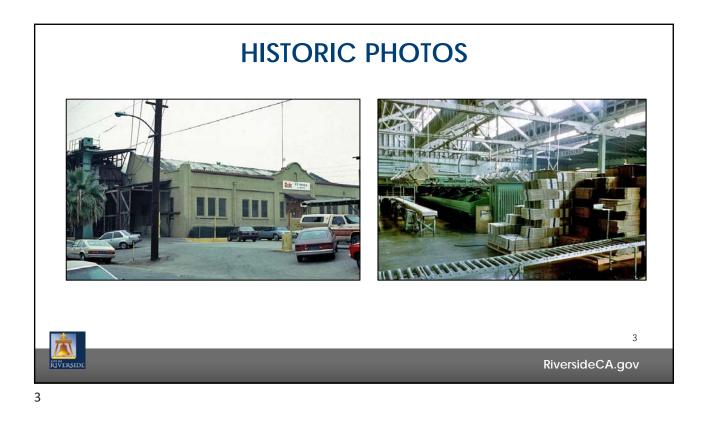

There are three bay doors on the east elevation. Non original loading docks are located on the rear elevation. A cull bin was constructed in 1932 along the west elevation and enclosed later. Exhibit 4 includes current photos of the E.T. Wall Packing House #2.

### **EXHIBITS LIST**

- 1. Aerial/Location Map
- 2. Historic Designation Application
- 3. Historic Photos
- 4. Current Photos

Prepared by: Scott Watson, Historic Preservation Officer Reviewed by: Patricia Brenes, Principal Planner Approved by: Mary Kopaskie-Brown, City Planner