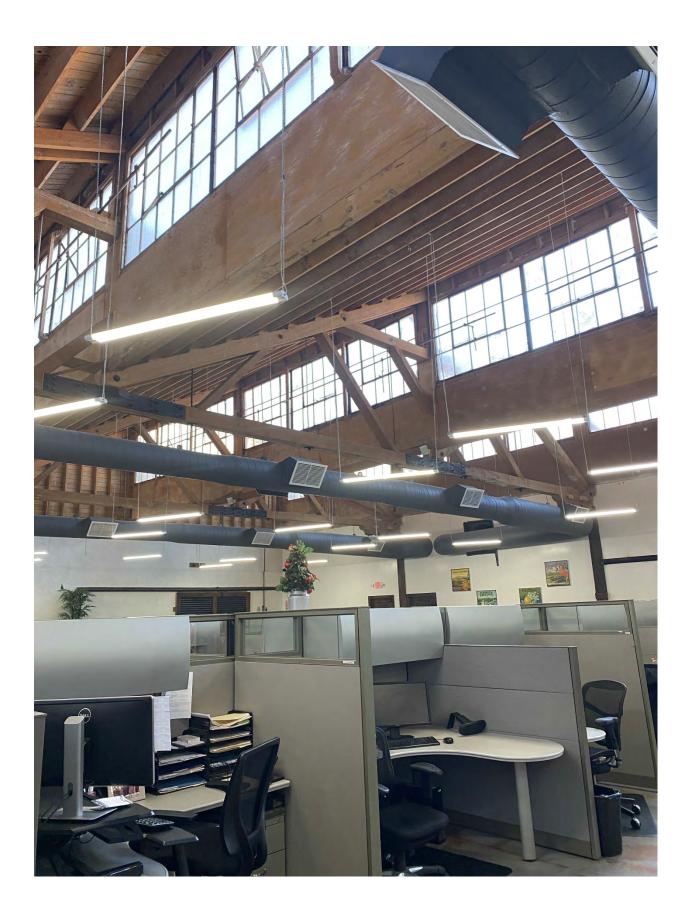

#### **Architectural Description**

The E.T. Wall Packing House #2 is a one-story citrus industrial building, constructed in the Mission Revival style of architecture. It features a rectangular ground plan with a raised basement and is comprised of three sections: a one-story section for sorting, packing, and shipping box manufacturing; a central two-story section for administrative offices; and a one-story section for storage.

The framing of the front and middle sections was constructed of reinforced concrete frame with hollow clay tile blocks. The rear section consists of wood-framed construction. The exterior of the building is clad in smooth stucco. A wood truss saw-tooth roof is featured on the front section of the building and a flat roof on the remainder.

The front elevation is symmetrical with a central scalloped parapet and two pyramidal-capped towers at the corners. The main entrance is centrally located with a concrete double stairway protected by a shed roof with brackets and exposed rafter tails. Both the shed roof and portions of the parapet are topped with red clay barrel tiles. The windows are generally grouped in threes and recessed with brick sills. Original windows on the front elevation were previously replaced with vinyl windows.

There are three bay doors on the east elevation. Non original loading docks are located on the rear elevation. A cull bin was constructed in 1932 along the west elevation and enclosed later. Exhibit 4 includes current photos of the E.T. Wall Packing House #2.