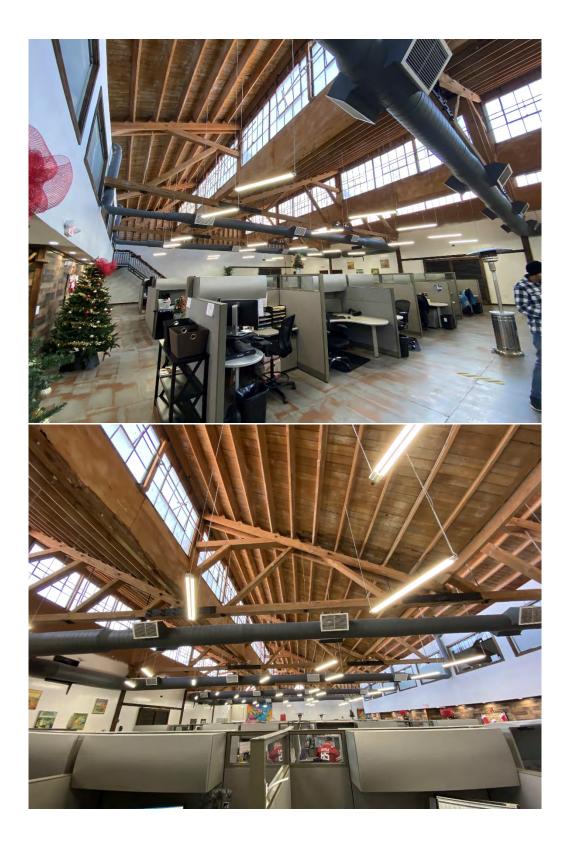

#### **Architectural Description**

The E.T. Wall Packing House #2 is a one-story citrus industrial building, constructed in the Mission Revival style of architecture. It features a rectangular ground plan with a raised basement and is comprised of three sections: a one-story section for sorting, packing, and shipping box manufacturing; a central two-story section for administrative offices; and a one-story section for storage.

The framing of the front and middle sections was constructed of reinforced concrete frame with hollow clay tile blocks. The rear section consists of wood-framed construction. The exterior of the building is clad in smooth stucco. A wood truss saw-tooth roof is featured on the front section of the building and a flat roof on the remainder.

The front elevation is symmetrical with a central scalloped parapet and two pyramidal-capped towers at the corners. The main entrance is centrally located with a concrete double stairway protected by a shed roof with brackets and exposed rafter tails. Both the shed roof and portions of the parapet are topped with red clay barrel tiles. The windows are generally grouped in threes and recessed with brick sills. Original windows on the front elevation were previously replaced with vinyl windows.

There are three bay doors on the east elevation. Non original loading docks are located on the rear elevation. A cull bin was constructed in 1932 along the west elevation and enclosed later. Exhibit 4 includes current photos of the E.T. Wall Packing House #2.