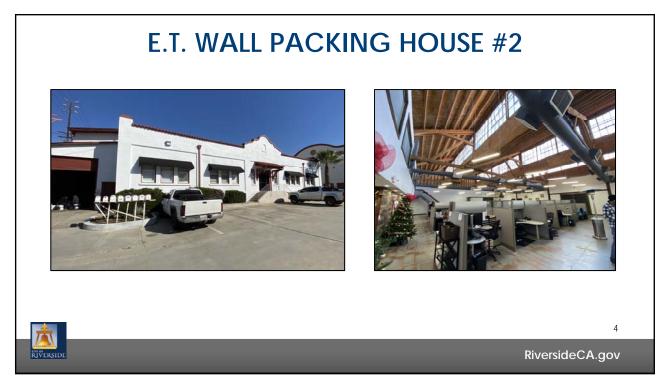

There are three bay doors on the east elevation. Non original loading docks are located on the rear elevation. A cull bin was constructed in 1932 along the west elevation and enclosed later. Exhibit 4 includes current photos of the E.T. Wall Packing House #2.

### **EXHIBITS LIST**

- 1. Aerial/Location Map
- 2. Historic Designation Application
- 3. Historic Photos
- 4. Current Photos

Prepared by: Scott Watson, Historic Preservation Officer Reviewed by: Patricia Brenes, Principal Planner Approved by: Mary Kopaskie-Brown, City Planner