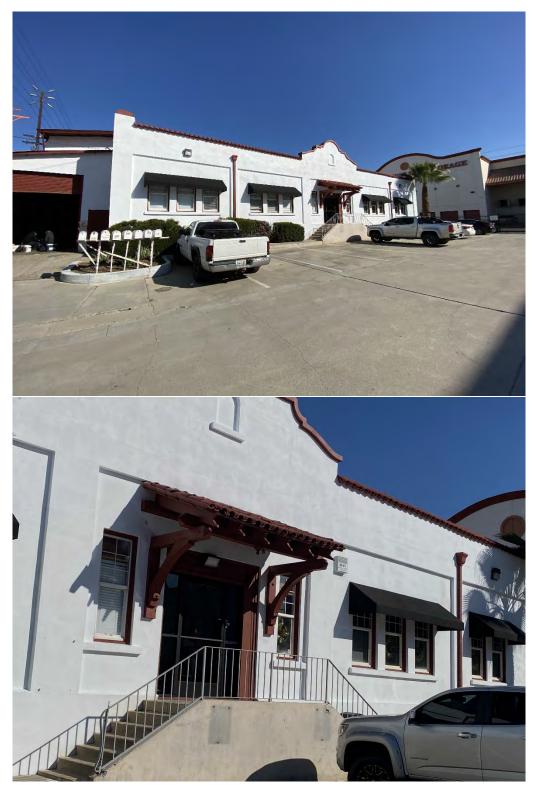

#### **Architectural Description**

The E.T. Wall Packing House #2 is a one-story citrus industrial building, constructed in the Mission Revival style of architecture. It features a rectangular ground plan with a raised basement and is comprised of three sections: a one-story section for sorting, packing, and shipping box manufacturing; a central two-story section for administrative offices; and a one-story section for storage.

The front elevation is symmetrical with a central scalloped parapet and two pyramidal-capped towers at the corners. The main entrance is centrally located with a concrete double stairway protected by a shed roof with brackets and exposed rafter tails. Both the shed roof and portions of the parapet are topped with red clay barrel tiles. The windows are generally grouped in threes and recessed with brick sills. Original windows on the front elevation were previously replaced with vinyl windows.

There are three bay doors on the east elevation. Non original loading docks are located on the rear elevation. A cull bin was constructed in 1932 along the west elevation and enclosed later. Exhibit 4 includes current photos of the E.T. Wall Packing House #2.