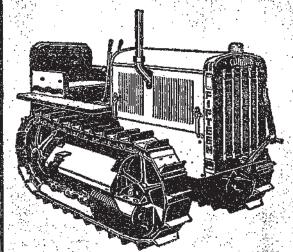

# The Freeland Tractor & Equipment Company 3252 Mission Inn Avenue 1929

Frank A. Tetley was a local real estate agent and developer who built commercial buildings for long-term tenants. In 1929, he commissioned noted Riverside architect G. Stanley Wilson to design a business showroom for farm equipment and heavy tractors. The Freeland Tractor Company was located on Seventh Street (Mission Inn Avenue), west of the railroad tracks and stations. The high ceiling room was tailored to accommodate oversized tractors and machinery. In May, the Spanish-style building was dedicated with an open house designed to attract the farming community.

The one-story building was constructed of poured concrete similar to the successful technique applied at the recently completed Riverside Municipal Auditorium, two blocks away. Wooden forms were used to enclose the steel reinforcement bars as the concrete hardened into sturdy walls. When the forms were removed, horizontal impressions remained on the facade. A red tile roof and three tall arched windows across the front added to the Spanish appearance.

The Freeland Company was the exclusive distributor of Caterpillar equipment in Riverside and San Bernardino counties. James E. Freeland, president of the company, also maintained an inventory of other lines, including road machinery, harvesters, farm implements, and special tools. He recognized that farm implement dealerships were often housed in outmoded rural buildings and wanted to offer customers a more professional alternative. He advertised, "We count the more progressive ranchers as our potential customers and we want them to feel at home in our new facility."