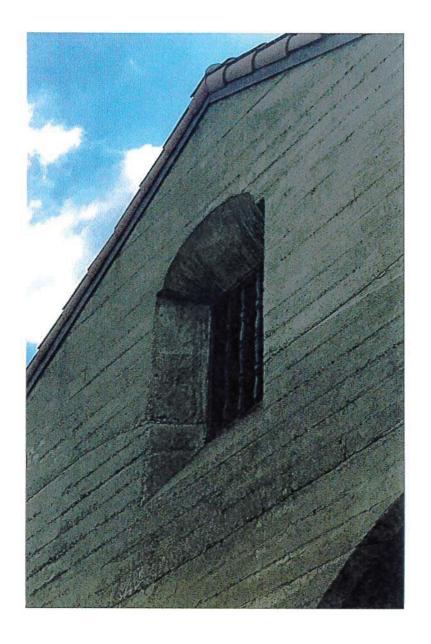

# **Architectural Description**

The industrial building consists of a one-story Spanish-Mediterranean Revival style building. The building was constructed of exposed board-formed concrete. Original building features include: a rectangular floor plan; a medium-pitched side gable roof topped with red clay tile in the front portion; and a barrel-shaped roof behind a parapet in the rear portion of the building.