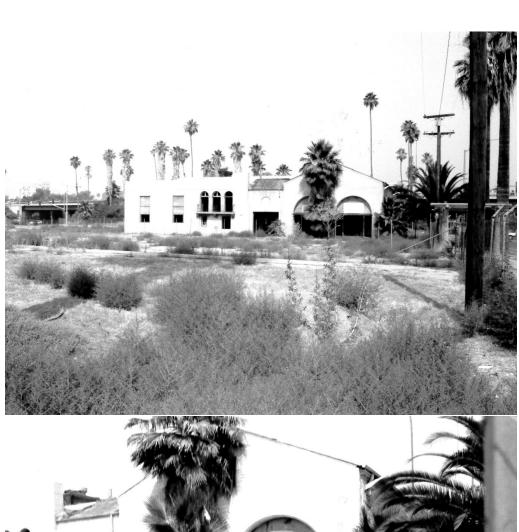

# **BACKGROUND/PROJECT DESCRIPTION**

The former Freeland Tractor Company Showroom building was constructed in 1929 as a tractor and farm equipment showroom for Frank A. Tetley, a prominent local developer. The building was occupied by the Freeland Tractor Company and distributed Caterpillar equipment throughout Riverside and San Bernardino counties. After the Freeland Tractor Company moved its operation to the corner of Eighth (today University Avenue) and Mulberry Streets, the building was purchased by different owners including:

The former Freelander Tractor Company Showroom was designated as City of Riverside Structure of Merit #4 by the Cultural Heritage Board in 1980. The building is a contributor to the Seventh Street Historic District. A Cultural Resources Overlay Zone has been applied to this property for these reasons.

# **Architectural Description**

The industrial building consists of a one-story Spanish-Mediterranean Revival style building. The building was constructed of exposed board-formed concrete. Original building features include: a rectangular floor plan; a medium-pitched side gable roof topped with red clay tile in the front portion; and a barrel-shaped roof behind a parapet in the rear portion of the building.

The main design features of the building are the arched wood storefronts on the north and east elevations. The lower portion of the storefronts consists of either a tripartite window or a double door flanked by a window on each side. The upper portion of the storefronts consists of a semicircular multi-pane transom. Decorative spindles are mounted on the vertical mullions of the lower portion of the storefronts. The area below the storefront windows is enhanced with a tile clad bulkhead.