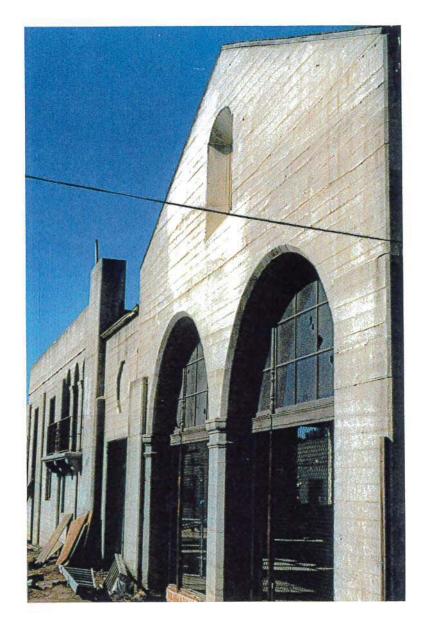

The main design features of the building are the arched wood storefronts on the north and east elevations. The lower portion of the storefronts consists of either a tripartite window or a double door flanked by a window on each side. The upper portion of the storefronts consists of a semicircular multi-pane transom. Decorative spindles are mounted on the vertical mullions of the lower portion of the storefronts. The area below the storefront windows is enhanced with a tile clad bulkhead.

> The large arched windows on the front and east elevations of the building showcase the building as a tractor showroom. In the mid 20th century, the building was occupied by the California Highway Patrol and Department of Motor Vehicles. The building was chosen to house these offices because it was proximate to State Routes 91 and 60, which originally intersected near this site. The building is part of the history of the early development of the highway system in the City which was important to the City's economic boom in the mid 20th century. For this reason, the former Freeland Tractor Company Showroom represents a special element in the City's cultural and economic history.