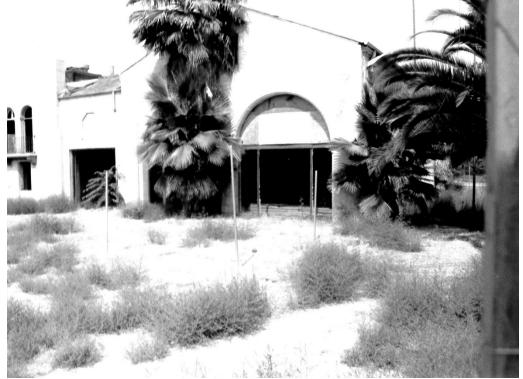

# **Architectural Description**

The industrial building consists of a one-story Spanish-Mediterranean Revival style building. The building was constructed of exposed board-formed concrete. Original building features include: a rectangular floor plan; a medium-pitched side gable roof topped with red clay tile in the front portion; and a barrel-shaped roof behind a parapet in the rear portion of the building.

The main design features of the building are the arched wood storefronts on the north and east elevations. The lower portion of the storefronts consists of either a tripartite window or a double door flanked by a window on each side. The upper portion of the storefronts consists of a semicircular multi-pane transom. Decorative spindles are mounted on the vertical mullions of the lower portion of the storefronts. The area below the storefront windows is enhanced with a tile clad bulkhead.

The rear addition to the building was approved by the Cultural Heritage Board in 1998 and constructed in 1999. The addition is compatible with original building and does not diminish the integrity of the historic building.