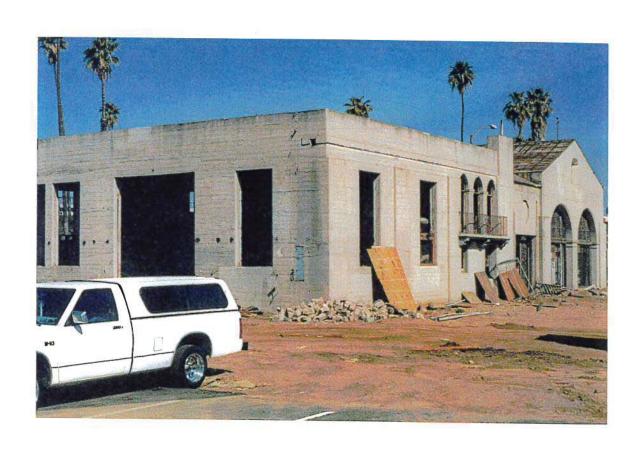

# **Architectural Description**

The industrial building consists of a one-story Spanish-Mediterranean Revival style building. The building was constructed of exposed board-formed concrete. Original building features include: a rectangular floor plan; a medium-pitched side gable roof topped with red clay tile in the front portion; and a barrel-shaped roof behind a parapet in the rear portion of the building.

The main design features of the building are the arched wood storefronts on the north and east elevations. The lower portion of the storefronts consists of either a tripartite window or a double door flanked by a window on each side. The upper portion of the storefronts consists of a semicircular multi-pane transom. Decorative spindles are mounted on the vertical mullions of the lower portion of the storefronts. The area below the storefront windows is enhanced with a tile clad bulkhead.

In 2000, the building had an addition built on the reaunderwent renovation for the Sevilla Restaurant and Club. A entrance and parking area, however, did not alter the three a front windows where new tractors were once admired.