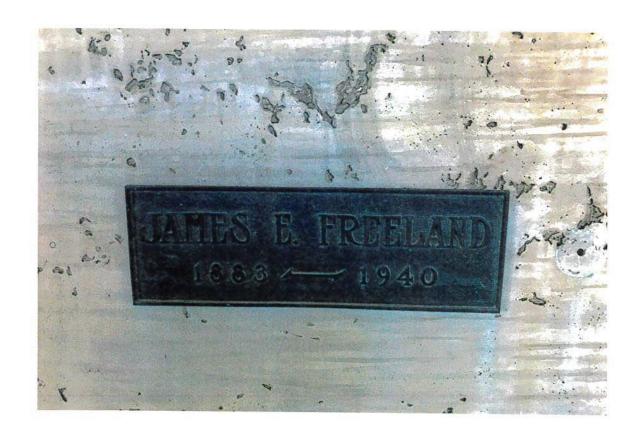

The Freeland Company was the exclusive distributor of Caterpillar equipment in Riverside and San Bernardino counties. James E. Freeland, president of the company, also maintained an inventory of other lines, including road machinery, harvesters, farm implements, and special tools. He recognized that farm implement dealerships were often housed in outmoded rural buildings and wanted to offer customers a more professional alternative. He advertised, "We count the more progressive ranchers as our potential customers and we want them to feel at home in our new facility."