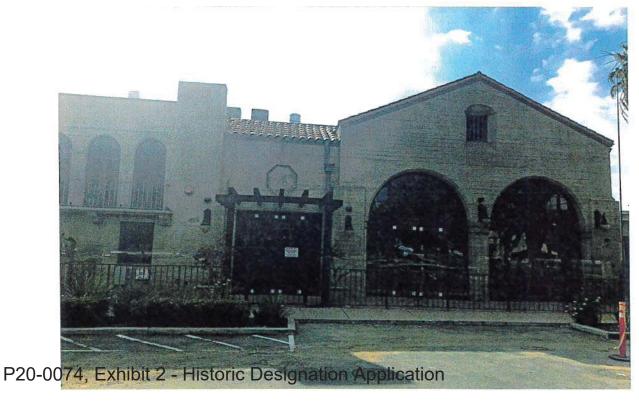

# **Architectural Description**

The industrial building consists of a one-story Spanish-Mediterranean Revival style building. The building was constructed of exposed board-formed concrete. Original building features include: a rectangular floor plan; a medium-pitched side gable roof topped with red clay tile in the front portion; and a barrel-shaped roof behind a parapet in the rear portion of the building.

The main design features of the building are the arched wood storefronts on the north and east elevations. The lower portion of the storefronts consists of either a tripartite window or a double door flanked by a window on each side. The upper portion of the storefronts consists of a semicircular multi-pane transom. Decorative spindles are mounted on the vertical mullions of the lower portion of the storefronts. The area below the storefront windows is enhanced with a tile clad bulkhead.

The rear addition to the building was approved by the Cultural Heritage Board in 1998 and constructed in 1999. The addition is compatible with original building and does not diminish the integrity of the historic building.