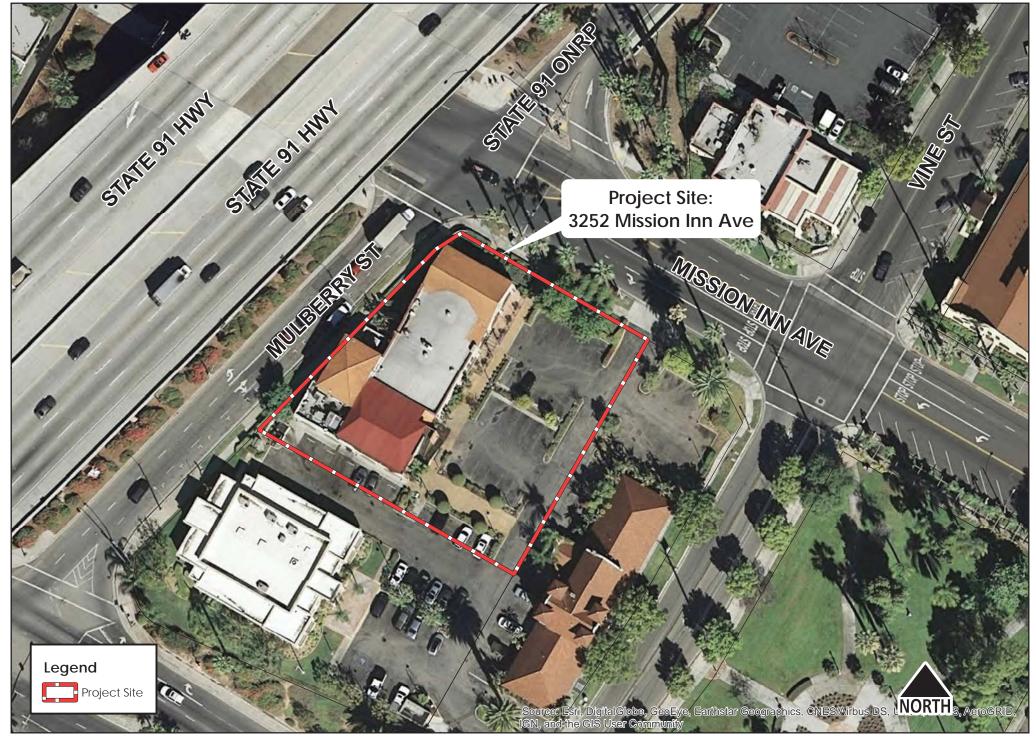

# **PROPOSED PROJECT**

| Case Numbers            | P20-0074 (Historic Designation)                                                                                                  |                                                                                                                                                                                                                                                                                                                                                                                                                                                                                                                                                                                                                                                                                                                                                                                                                                                                                                                                                                                                                                                                                                                                                                                                                                                                                                                                                                                                                                                                                                                                                                                                                                                                                                                                                                                                                                                                                                                                                                                                                                                                                                                                |  |  |
|-------------------------|----------------------------------------------------------------------------------------------------------------------------------|--------------------------------------------------------------------------------------------------------------------------------------------------------------------------------------------------------------------------------------------------------------------------------------------------------------------------------------------------------------------------------------------------------------------------------------------------------------------------------------------------------------------------------------------------------------------------------------------------------------------------------------------------------------------------------------------------------------------------------------------------------------------------------------------------------------------------------------------------------------------------------------------------------------------------------------------------------------------------------------------------------------------------------------------------------------------------------------------------------------------------------------------------------------------------------------------------------------------------------------------------------------------------------------------------------------------------------------------------------------------------------------------------------------------------------------------------------------------------------------------------------------------------------------------------------------------------------------------------------------------------------------------------------------------------------------------------------------------------------------------------------------------------------------------------------------------------------------------------------------------------------------------------------------------------------------------------------------------------------------------------------------------------------------------------------------------------------------------------------------------------------|--|--|
| Request                 | To consider a Historic Designation request to designate the former Freeland Tractor Company Showroom building as a City Landmark |                                                                                                                                                                                                                                                                                                                                                                                                                                                                                                                                                                                                                                                                                                                                                                                                                                                                                                                                                                                                                                                                                                                                                                                                                                                                                                                                                                                                                                                                                                                                                                                                                                                                                                                                                                                                                                                                                                                                                                                                                                                                                                                                |  |  |
| Applicant               | Naomi Avila                                                                                                                      |                                                                                                                                                                                                                                                                                                                                                                                                                                                                                                                                                                                                                                                                                                                                                                                                                                                                                                                                                                                                                                                                                                                                                                                                                                                                                                                                                                                                                                                                                                                                                                                                                                                                                                                                                                                                                                                                                                                                                                                                                                                                                                                                |  |  |
| Project<br>Location     | 3252 Mission Inn Avenue, on<br>the southeast corner of<br>Mulberry Street and Mission Inn<br>Avenue                              | Street of the st |  |  |
| APN                     | 213-291-013                                                                                                                      | The state of the s |  |  |
| Ward                    | 2                                                                                                                                |                                                                                                                                                                                                                                                                                                                                                                                                                                                                                                                                                                                                                                                                                                                                                                                                                                                                                                                                                                                                                                                                                                                                                                                                                                                                                                                                                                                                                                                                                                                                                                                                                                                                                                                                                                                                                                                                                                                                                                                                                                                                                                                                |  |  |
| Neighborhood            | Eastside                                                                                                                         |                                                                                                                                                                                                                                                                                                                                                                                                                                                                                                                                                                                                                                                                                                                                                                                                                                                                                                                                                                                                                                                                                                                                                                                                                                                                                                                                                                                                                                                                                                                                                                                                                                                                                                                                                                                                                                                                                                                                                                                                                                                                                                                                |  |  |
| Historic District       | Seventh Street                                                                                                                   | NORTH NORTH                                                                                                                                                                                                                                                                                                                                                                                                                                                                                                                                                                                                                                                                                                                                                                                                                                                                                                                                                                                                                                                                                                                                                                                                                                                                                                                                                                                                                                                                                                                                                                                                                                                                                                                                                                                                                                                                                                                                                                                                                                                                                                                    |  |  |
| Historic<br>Designation | City Structure of Merit #4                                                                                                       | NONTH                                                                                                                                                                                                                                                                                                                                                                                                                                                                                                                                                                                                                                                                                                                                                                                                                                                                                                                                                                                                                                                                                                                                                                                                                                                                                                                                                                                                                                                                                                                                                                                                                                                                                                                                                                                                                                                                                                                                                                                                                                                                                                                          |  |  |
| Staff Planner           | Scott Watson, Historic Preservati<br>951-826-5507<br>swatson@riversideca.gov                                                     | on Officer                                                                                                                                                                                                                                                                                                                                                                                                                                                                                                                                                                                                                                                                                                                                                                                                                                                                                                                                                                                                                                                                                                                                                                                                                                                                                                                                                                                                                                                                                                                                                                                                                                                                                                                                                                                                                                                                                                                                                                                                                                                                                                                     |  |  |