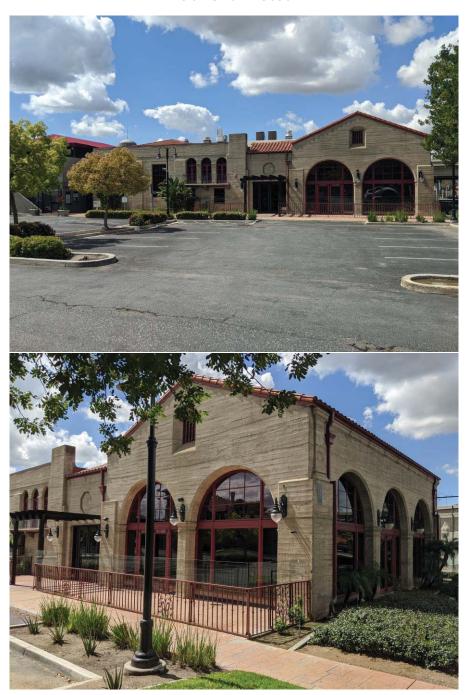

# **Architectural Description**

The industrial building consists of a one-story Spanish-Mediterranean Revival style building. The building was constructed of exposed board-formed concrete. Original building features include: a rectangular floor plan; a medium-pitched side gable roof topped with red clay tile in the front portion; and a barrel-shaped roof behind a parapet in the rear portion of the building.

The main design features of the building are the arched wood storefronts on the north and east elevations. The lower portion of the storefronts consists of either a tripartite window or a double door flanked by a window on each side. The upper portion of the storefronts consists of a semicircular multi-pane transom. Decorative spindles are mounted on the vertical mullions of the lower portion of the storefronts. The area below the storefront windows is enhanced with a tile clad bulkhead.

Page 2 May 20, 2020 The former Freeland Tractor Company Showroom building retains the high degree of integrity required for Landmark designation and is eligible for City Landmark designation