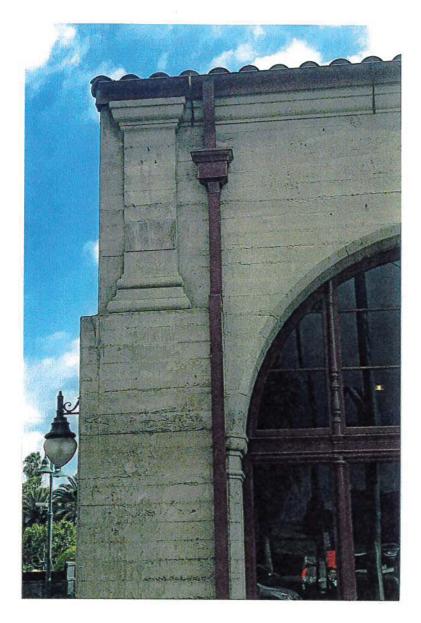

# **Architectural Description**

The industrial building consists of a one-story Spanish-Mediterranean Revival style building. The building was constructed of exposed board-formed concrete. Original building features include: a rectangular floor plan; a medium-pitched side gable roof topped with red clay tile in the front portion; and a barrel-shaped roof behind a parapet in the rear portion of the building.

The main design features of the building are the arched wood storefronts on the north and east elevations. The lower portion of the storefronts consists of either a tripartite window or a double door flanked by a window on each side. The upper portion of the storefronts consists of a semicircular multi-pane transom. Decorative spindles are mounted on the vertical mullions of the lower portion of the storefronts. The area below the storefront windows is enhanced with a tile clad bulkhead.