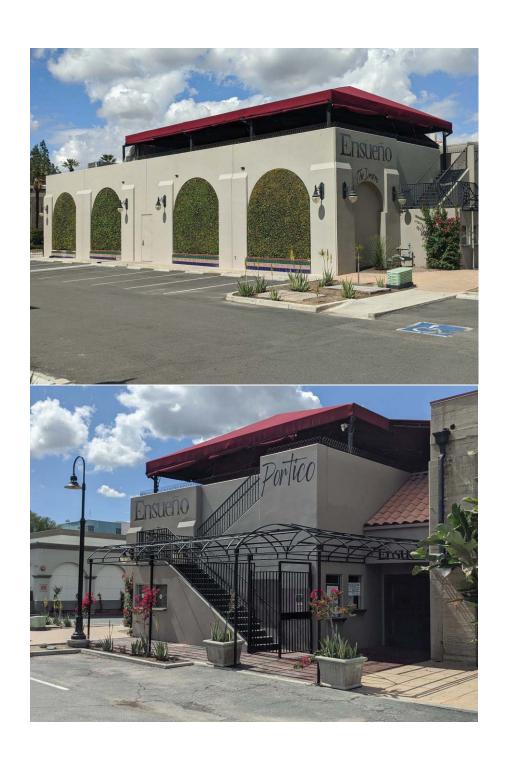

# **Architectural Description**

The industrial building consists of a one-story Spanish-Mediterranean Revival style building. The building was constructed of exposed board-formed concrete. Original building features include: a rectangular floor plan; a medium-pitched side gable roof topped with red clay tile in the front portion; and a barrel-shaped roof behind a parapet in the rear portion of the building.

The main design features of the building are the arched wood storefronts on the north and east elevations. The lower portion of the storefronts consists of either a tripartite window or a double door flanked by a window on each side. The upper portion of the storefronts consists of a semicircular multi-pane transom. Decorative spindles are mounted on the vertical mullions of the lower portion of the storefronts. The area below the storefront windows is enhanced with a tile clad bulkhead.

The rear addition to the building was approved by the Cultural Heritage Board in 1998 and constructed in 1999. The addition is compatible with original building and does not diminish the integrity of the historic building.

# The Freeland Tractor & Equipment Company 3252 Mission Inn Avenue 1929

Frank A. Tetley was a local real estate agent and developer who built commercial buildings for long-term tenants. In 1929, he commissioned noted Riverside architect G. Stanley Wilson to design a business showroom for farm equipment and heavy tractors. The Freeland Tractor Company was located on Seventh Street (Mission Inn Avenue), west of the railroad tracks and stations. The high ceiling room was tailored to accommodate oversized tractors and machinery. In May, the Spanish-style building was dedicated with an open house designed to attract the farming community.

The one-story building was constructed of poured concrete similar to the successful technique applied at the recently completed Riverside Municipal Auditorium, two blocks away. Wooden forms were used to enclose the steel reinforcement bars as the concrete hardened into sturdy walls. When the forms were removed, horizontal impressions remained on the facade. A red tile roof and three tall arched windows across the front added to the Spanish appearance.

In 2000, the building had an addition built on the reaunderwent renovation for the Sevilla Restaurant and Club. A entrance and parking area, however, did not alter the three a front windows where new tractors were once admired.