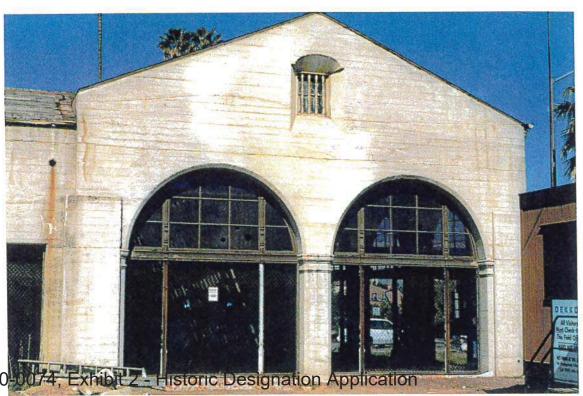

# **Architectural Description**

The industrial building consists of a one-story Spanish-Mediterranean Revival style building. The building was constructed of exposed board-formed concrete. Original building features include: a rectangular floor plan; a medium-pitched side gable roof topped with red clay tile in the front portion; and a barrel-shaped roof behind a parapet in the rear portion of the building.

The main design features of the building are the arched wood storefronts on the north and east elevations. The lower portion of the storefronts consists of either a tripartite window or a double door flanked by a window on each side. The upper portion of the storefronts consists of a semicircular multi-pane transom. Decorative spindles are mounted on the vertical mullions of the lower portion of the storefronts. The area below the storefront windows is enhanced with a tile clad bulkhead.

The one-story building was constructed of poured concrete similar to the successful technique applied at the recently completed Riverside Municipal Auditorium, two blocks away. Wooden forms were used to enclose the steel reinforcement bars as the concrete hardened into sturdy walls. When the forms were removed, horizontal impressions remained on the facade. A red tile roof and three tall arched windows across the front added to the Spanish appearance.