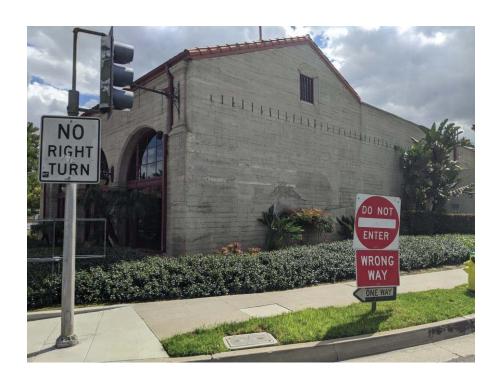

# **Architectural Description**

The industrial building consists of a one-story Spanish-Mediterranean Revival style building. The building was constructed of exposed board-formed concrete. Original building features include: a rectangular floor plan; a medium-pitched side gable roof topped with red clay tile in the front portion; and a barrel-shaped roof behind a parapet in the rear portion of the building.

The main design features of the building are the arched wood storefronts on the north and east elevations. The lower portion of the storefronts consists of either a tripartite window or a double door flanked by a window on each side. The upper portion of the storefronts consists of a semicircular multi-pane transom. Decorative spindles are mounted on the vertical mullions of the lower portion of the storefronts. The area below the storefront windows is enhanced with a tile clad bulkhead.

# DESCRIPTION

| Legal property description: APP. 213271001, APF Map L-1<br>Site Number 3. Also Part of Seventh Street |
|-------------------------------------------------------------------------------------------------------|
| Include approximate property size (in feet): Street Frontage 139.79 Depth 175.70                      |
| Architectural Style: Sporish _ meditectural Style:                                                    |
| Construction Date: Estimated   G 2 C   Factual Source of Information: Assessor's Records              |
| Architect's Name: Stanley WisonBuilder's Name:                                                        |
| Condition: Excellent Good Deteriorated No longer in existence                                         |
|                                                                                                       |
| Alterations:                                                                                          |
| Alterations:  Surroundings:                                                                           |
|                                                                                                       |
| Surroundings:  Open Land                                                                              |
| Surroundings:  Open Land X Scattered Buildings Densely Built-Up                                       |
| Surroundings:  Open Land                                                                              |
| Surroundings:  Open Land                                                                              |

DEPARTMENTIOE PARKS AND RECREATION PRIMARY RECORDS OtheriListings Page 1 of 3 \*Resource Name or #: (Assigned by Recorder) 3252 MISSION INN AV P1. Other Identifier: \*P2. Location: Not for Publication X Unrestricted \*a. County Riverside and (P2b and P2c or P2d. Attach a location map as necessary.) \*b, USGS 7.5' Quad \_ T \_\_\_; R\_ 1/4 of Sec c. Address 3252 MISSION INN AV City: Riverside d. UTM: (Give more than one fr large and/or linear resources) Zone 11 ; <u>466010</u> mE/ e. Other Locational Data: AFN: 213291001, APE Map L-1. Site Number 3. Also part of the Seventh Street Historic \*P3a. Description: (Describe resource and its major elements. Include design, materials, condition, elerations, size, setting, and boudnaries) This is a one-story rectangular plan commercial building in the Spanish-Mediterranean style. The front facade facing Mission Inn Avenue is filled by three arched windows under a medium gable tile roof. The left side has two arched windows of the same proportions. In the gable on the left side of the structure is a small arched window recessed into the wall. The other side of the building is blank. The entrance is in the center of the middle arched window. The arched windows have three sashes divided vertically, the bars of which match the bars of the arched windows. The bars are turned spindles. The bar dividing the transom is continuous and even with tops of the piers which support the arches. An addition was made to the rear of the structure in 2000. \*P3b. Resource Attributes: (List Attributes and codes) HP06 1-3 Story Commercial Building ✓ Bullding 
☐ Structure 
☐ Object 
☐ Site 
☐ District 
✓ Element of District 
☐ Other (isolates, etc.) \*P4, Resources Present: P5b. Description of Photo: (View, date, accession #) P6. Date Constructed: Age and Sources: X Historic □ Prehistoric □ Both P7. Owner and Address: Riverside CA 'P8: Recorded by: Krystal Marquez Erin Gettis & Krystal Marquez City of Riverside Community Development 3900 Main St. Riverside, CA 92522 \*P9. Date Recorded: <u>10/19/2011</u> \*P10. Survey Type: (Describe) Intensive/Section 106 Compliance \*P11, Report Citation: (Cite survey report and other sources, or enter "none.") NONE 🗸 Location Map 🗌 Sketch Map 📝 Continuation Sheet 📝 Building, Structure, and Object Record ☐ Archaeological Record ☐ District Record ☐ Linear Reature Record ☐ Milling Station Record ☐ Rock Art Record Artifact Record Photograph Record Other (List)