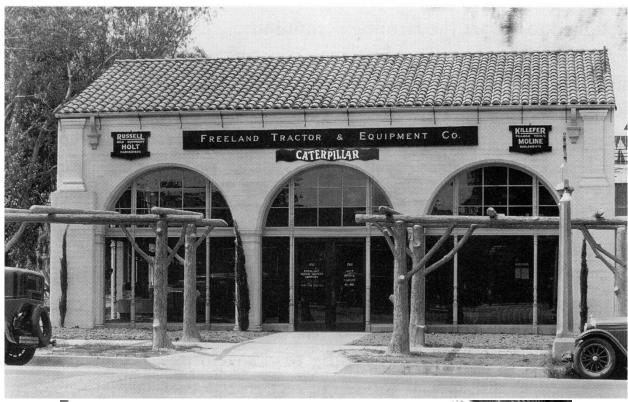

# **BACKGROUND/PROJECT DESCRIPTION**

The former Freeland Tractor Company Showroom building was constructed in 1929 as a tractor and farm equipment showroom for Frank A. Tetley, a prominent local developer. The building was occupied by the Freeland Tractor Company and distributed Caterpillar equipment throughout Riverside and San Bernardino counties. After the Freeland Tractor Company moved its operation to the corner of Eighth (today University Avenue) and Mulberry Streets, the building was purchased by different owners including:

# The Freeland Tractor & Equipment Company 3252 Mission Inn Avenue 1929

Frank A. Tetley was a local real estate agent and developer who built commercial buildings for long-term tenants. In 1929, he commissioned noted Riverside architect G. Stanley Wilson to design a business showroom for farm equipment and heavy tractors. The Freeland Tractor Company was located on Seventh Street (Mission Inn Avenue), west of the railroad tracks and stations. The high ceiling room was tailored to accommodate oversized tractors and machinery. In May, the Spanish-style building was dedicated with an open house designed to attract the farming community.

The one-story building was constructed of poured concrete similar to the successful technique applied at the recently completed Riverside Municipal Auditorium, two blocks away. Wooden forms were used to enclose the steel reinforcement bars as the concrete hardened into sturdy walls. When the forms were removed, horizontal impressions remained on the facade. A red tile roof and three tall arched windows across the front added to the Spanish appearance.

The Freeland Company was the exclusive distributor of Caterpillar equipment in Riverside and San Bernardino counties. James E. Freeland, president of the company, also maintained an inventory of other lines, including road machinery, harvesters, farm implements, and special tools. He recognized that farm implement dealerships were often housed in outmoded rural buildings and wanted to offer customers a more professional alternative. He advertised, "We count the more progressive ranchers as our potential customers and we want them to feel at home in our new facility."