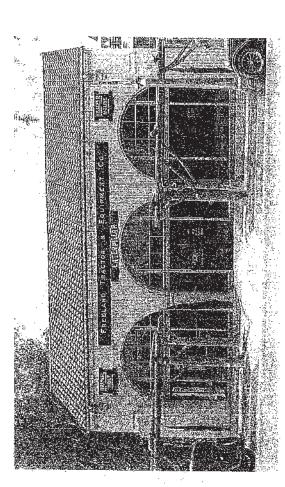

# The Freeland Tractor & Equipment Company 3252 Mission Inn Avenue 1929

Frank A. Tetley was a local real estate agent and developer who built commercial buildings for long-term tenants. In 1929, he commissioned noted Riverside architect G. Stanley Wilson to design a business showroom for farm equipment and heavy tractors. The Freeland Tractor Company was located on Seventh Street (Mission Inn Avenue), west of the railroad tracks and stations. The high ceiling room was tailored to accommodate oversized tractors and machinery. In May, the Spanish-style building was dedicated with an open house designed to attract the farming community.

The one-story building was constructed of poured concrete similar to the successful technique applied at the recently completed Riverside Municipal Auditorium, two blocks away. Wooden forms were used to enclose the steel reinforcement bars as the concrete hardened into sturdy walls. When the forms were removed, horizontal impressions remained on the facade. A red tile roof and three tall arched windows across the front added to the Spanish appearance.

The Freeland Company was the exclusive distributor of Caterpillar equipment in Riverside and San Bernardino counties. James E. Freeland, president of the company, also maintained an inventory of other lines, including road machinery, harvesters, farm implements, and special tools. He recognized that farm implement dealerships were often housed in outmoded rural buildings and wanted to offer customers a more professional alternative. He advertised, "We count the more progressive ranchers as our potential customers and we want them to feel at home in our new facility."