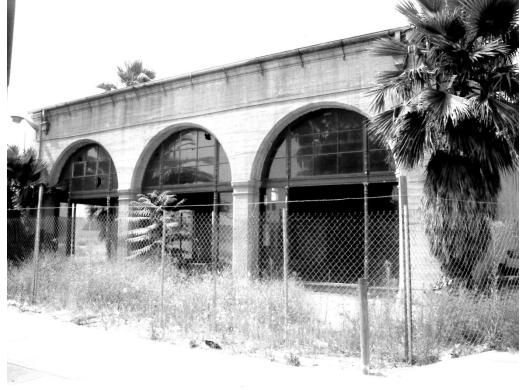

# **Architectural Description**

The industrial building consists of a one-story Spanish-Mediterranean Revival style building. The building was constructed of exposed board-formed concrete. Original building features include: a rectangular floor plan; a medium-pitched side gable roof topped with red clay tile in the front portion; and a barrel-shaped roof behind a parapet in the rear portion of the building.

The main design features of the building are the arched wood storefronts on the north and east elevations. The lower portion of the storefronts consists of either a tripartite window or a double door flanked by a window on each side. The upper portion of the storefronts consists of a semicircular multi-pane transom. Decorative spindles are mounted on the vertical mullions of the lower portion of the storefronts. The area below the storefront windows is enhanced with a tile clad bulkhead.

Page 2 May 20, 2020 The former Freeland Tractor Company Showroom building retains the high degree of integrity required for Landmark designation and is eligible for City Landmark designation