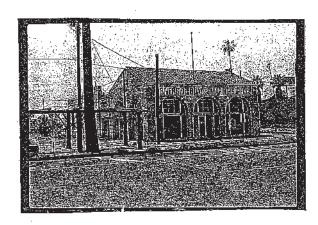

# The Freeland Tractor & Equipment Company 3252 Mission Inn Avenue 1929

Frank A. Tetley was a local real estate agent and developer who built commercial buildings for long-term tenants. In 1929, he commissioned noted Riverside architect G. Stanley Wilson to design a business showroom for farm equipment and heavy tractors. The Freeland Tractor Company was located on Seventh Street (Mission Inn Avenue), west of the railroad tracks and stations. The high ceiling room was tailored to accommodate oversized tractors and machinery. In May, the Spanish-style building was dedicated with an open house designed to attract the farming community.

The one-story building was constructed of poured concrete similar to the successful technique applied at the recently completed Riverside Municipal Auditorium, two blocks away. Wooden forms were used to enclose the steel reinforcement bars as the concrete hardened into sturdy walls. When the forms were removed, horizontal impressions remained on the facade. A red tile roof and three tall arched windows across the front added to the Spanish appearance.

Along the sidewalk in front of the building were evenly spaced rows of connected poles, covered in cement to resemble tree trunks. They were the framework of the Spanish Art Society's (later Association) pergola project, intended to ultimately cover the sidewalks from the train stations to the Pacific Electric streetcar depot on Seventh and Market streets.<sup>2</sup> Local garden clubs planted wisteria