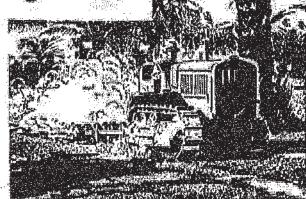

# The Freeland Tractor & Equipment Company 3252 Mission Inn Avenue 1929

Frank A. Tetley was a local real estate agent and developer who built commercial buildings for long-term tenants. In 1929, he commissioned noted Riverside architect G. Stanley Wilson to design a business showroom for farm equipment and heavy tractors. The Freeland Tractor Company was located on Seventh Street (Mission Inn Avenue), west of the railroad tracks and stations. The high ceiling room was tailored to accommodate oversized tractors and machinery. In May, the Spanish-style building was dedicated with an open house designed to attract the farming community.

The one-story building was constructed of poured concrete similar to the successful technique applied at the recently completed Riverside Municipal Auditorium, two blocks away. Wooden forms were used to enclose the steel reinforcement bars as the concrete hardened into sturdy walls. When the forms were removed, horizontal impressions remained on the facade. A red tile roof and three tall arched windows across the front added to the Spanish appearance.

The Freeland Company was the exclusive distributor of Caterpillar equipment in Riverside and San Bernardino counties. James E. Freeland, president of the company, also maintained an inventory of other lines, including road machinery, harvesters, farm implements, and special tools. He recognized that farm implement dealerships were often housed in outmoded rural buildings and wanted to offer customers a more professional alternative. He advertised, "We count the more progressive ranchers as our potential customers and we want them to feel at home in our new facility."