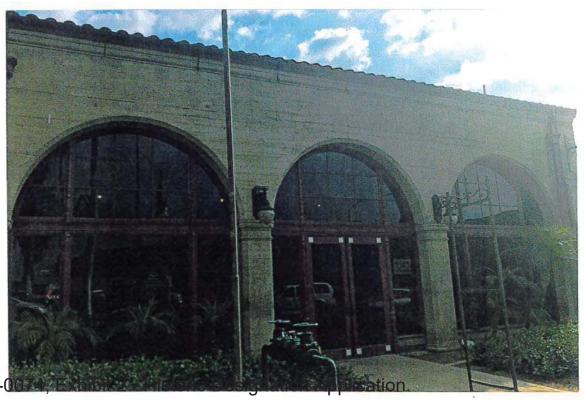

# **Architectural Description**

The industrial building consists of a one-story Spanish-Mediterranean Revival style building. The building was constructed of exposed board-formed concrete. Original building features include: a rectangular floor plan; a medium-pitched side gable roof topped with red clay tile in the front portion; and a barrel-shaped roof behind a parapet in the rear portion of the building.

The main design features of the building are the arched wood storefronts on the north and east elevations. The lower portion of the storefronts consists of either a tripartite window or a double door flanked by a window on each side. The upper portion of the storefronts consists of a semicircular multi-pane transom. Decorative spindles are mounted on the vertical mullions of the lower portion of the storefronts. The area below the storefront windows is enhanced with a tile clad bulkhead.

> The large arched windows on the front and east elevations of the building showcase the building as a tractor showroom. In the mid 20th century, the building was occupied by the California Highway Patrol and Department of Motor Vehicles. The building was chosen to house these offices because it was proximate to State Routes 91 and 60, which originally intersected near this site. The building is part of the history of the early development of the highway system in the City which was important to the City's economic boom in the mid 20th century. For this reason, the former Freeland Tractor Company Showroom represents a special element in the City's cultural and economic history.