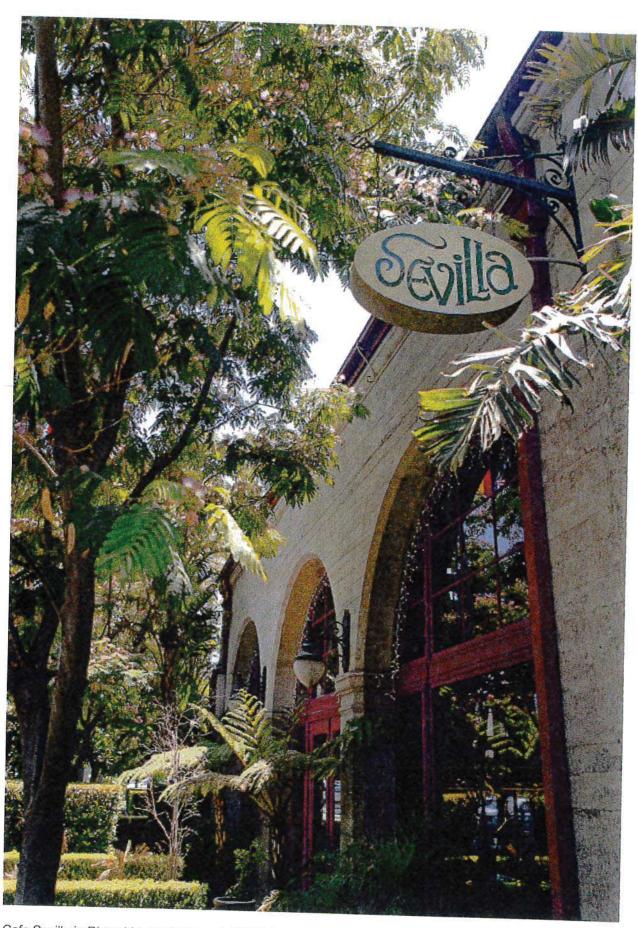

- 1935 California Highway Patrol (CHP) and the Department of Motor Vehicles (DMV)
- 1950s 1980s Several tenants: Service Auto Supply Company, Riverside Boat & Marine Supply, Hunter Boat Sales, and McMahan Business & Office Furniture
- 2000 Sevilla Restaurant and Club (built a rear addition)
- 2020 Avila's Historic 1929

Sogar Shell

Pen-Co-Nap Sankary Nopkins

- 19c

"Penimaid"

P20

Cafe Sevilla in Riverside, shown here in 2007, has closed. The restaurant was part of a chain that includes P20-0-0-74 in Exhibito San this of Cafe Designation of Sevilla in Control (File photo by Tyler Orsburn)