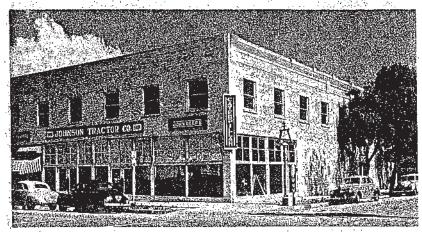

Sogar Shell

Pen-Co-Nap Sankary Nopkins

- 19c

"Penimaid"

P20

Cafe Sevilla in Riverside, shown here in 2007, has closed. The restaurant was part of a chain that includes P20-0-0-74 in Exhibito San this of Cafe Designation of Sevilla in Control (File photo by Tyler Orsburn)