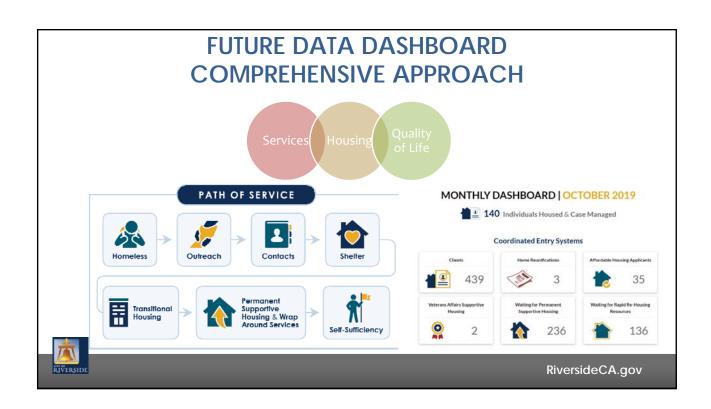

## **OHS DATA DASHBOARD**

Currently, the Office of Homeless Solutions has posted the following data:

- 1. Point-in-Time Count
- 2. CityNet Outreach
- 3. PSET data on the website
- 4. Qualitative success stories of clients entering into shelter and placed in permanent housing