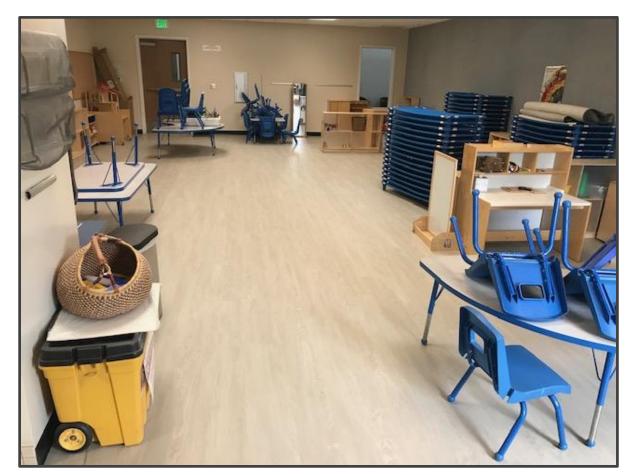

#### **BORDWELL PARK -**CENTRO DE NIÑOS FLOORING IMPROVEMENTS

Status – Complete Budget – \$250,000