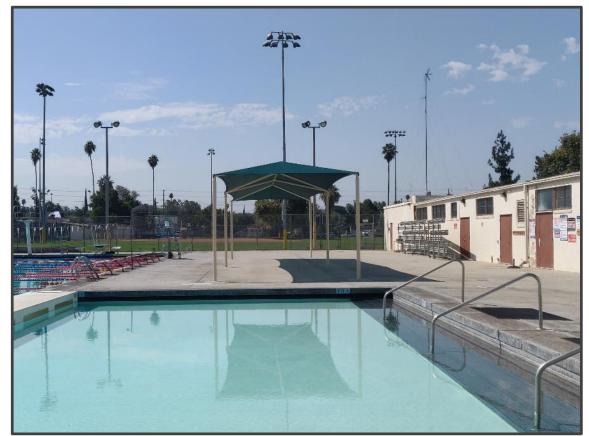

#### **BOBBY BONDS PARK -**GYM & SIPPY WOODHEAD POOL IMPROVEMENTS

**Status** – Project Complete **Budget** – \$115,000