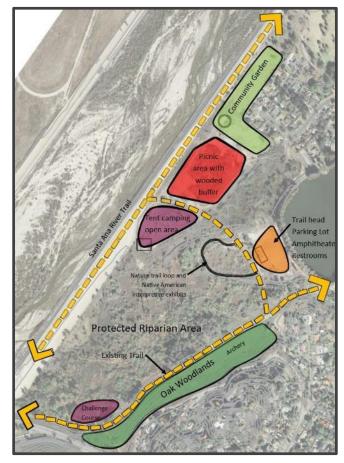

|                              |                               | ΙĹ  |            |            |                   |            |            |            |            |           |             |              | 1              |     |
| ziplice                                                                               | •                      |                                               |                         |                                          |                              |                               | ΙĹ  |            |            |                   |            |            |            |            |           |             |              | 1              |     |

**Next Steps** – Implementation Matrix



## RIVERSIDE GATEWAY PROJECT SUITE -9 PROJECT SITES











14

# RECOMMENDATION

That the Park and Recreation Commission receive an update and provide feedback on the status of the Department's Capital Improvement Projects.



15