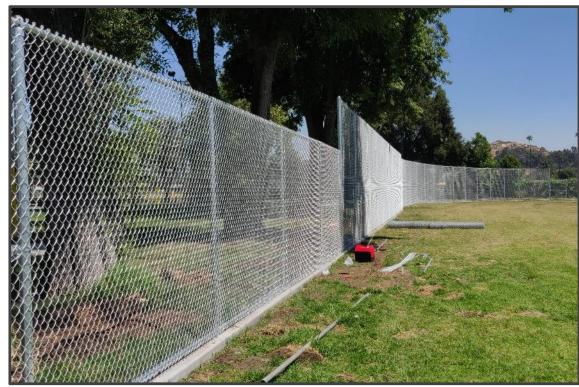

#### JANET GOESKE SENIOR CENTER -SECURITY FENCING / GATE IMPROVEMENTS

Status – Completed Budget – \$25,000