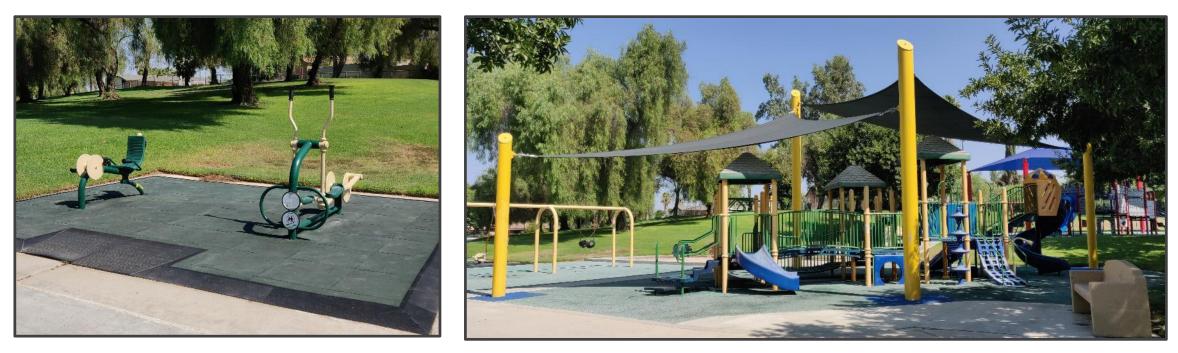

#### MYRA LINN PARK -PLAYGROUND / FITNESS / ADA IMPROVEMENTS

Status – Project Substantially Complete Budget – \$275,000

**Next Steps** – Punchlist / Closeout Items