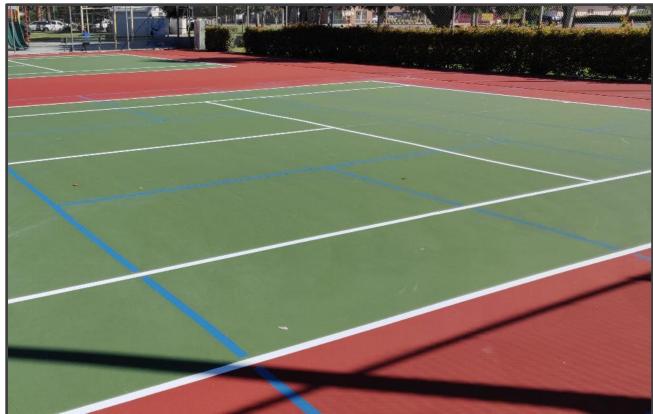

#### **ARLINGTON PARK -**TENNIS / BASKETBALL COURT RESURFACING

**Status** – Project Complete **Budget** – \$25,000