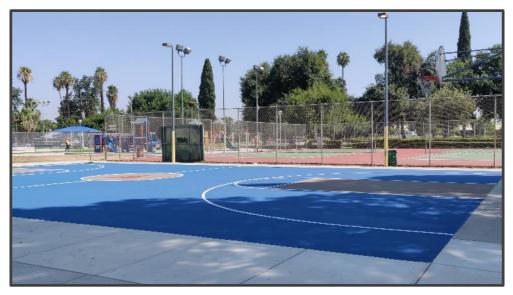

#### **ARLINGTON PARK -**TENNIS / BASKETBALL COURT RESURFACING

**Status** – Project Complete **Budget** – \$25,000