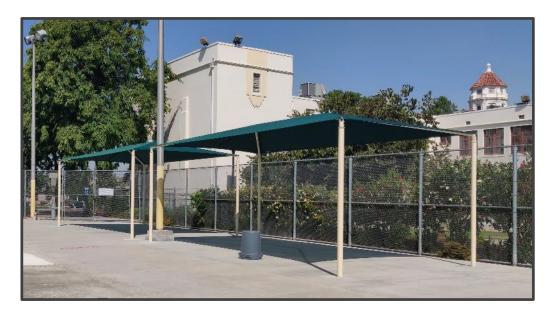

#### **BORDWELL PARK -**CENTRO DE NIÑOS FLOORING IMPROVEMENTS

Status – Complete Budget – \$250,000