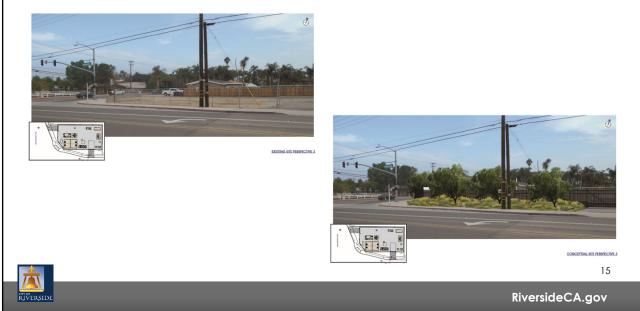

ounty residents                                                                                  |
| 10 2 | 2020 | On March 3, 2020, the City Council approved a Mitigated Negative Declaration and Mitigation Monitoring and Reporting program for the construction of the sewer pipeline, sewer lift station, and force main associated with the Van Buren Boulevard Sewer project.                         |
| 11 2 | 2020 | On June 17, 2020, the WMWD Board of Directors approved the sale of the property located at the northeasterly corner of Krameria Avenue and Washington Street to the City of Riverside for the purpose of constructing a sewer lift station.                                                |





















## **SEWER PUMP STATION RENDERINGS**



## **SEWER PUMP STATION RENDERINGS**