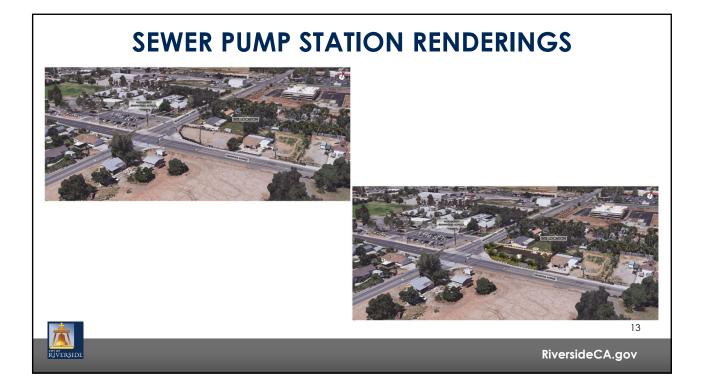

eetings to share the project details with the community including Riverside<br>County residents                                                                                  |
| 10 2 | 2020 | On March 3, 2020, the City Council approved a Mitigated Negative Declaration and Mitigation Monitoring and Reporting program for the construction of the sewer pipeline, sewer lift station, and force main associated with the Van Buren Boulevard Sewer project.                         |
| 11 2 | 2020 | On June 17, 2020, the WMWD Board of Directors approved the sale of the property located at the northeasterly corner of Krameria Avenue and Washington Street to the City of Riverside for the purpose of constructing a sewer lift station.                                                |





















## **SEWER PUMP STATION RENDERINGS**



## **SEWER PUMP STATION RENDERINGS**