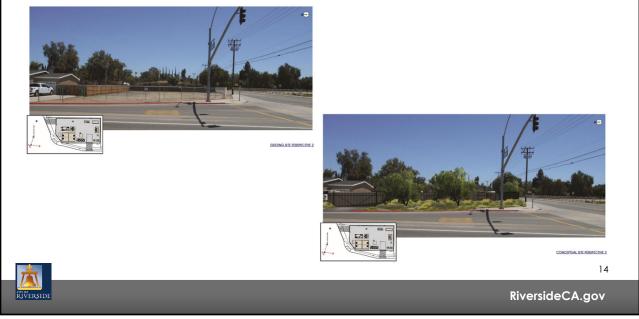

h the community including Riverside<br>County residents                                                                                  |
| 10 2 | 2020 | On March 3, 2020, the City Council approved a Mitigated Negative Declaration and Mitigation Monitoring and Reporting program for the construction of the sewer pipeline, sewer lift station, and force main associated with the Van Buren Boulevard Sewer project.                         |
| 11 2 | 2020 | On June 17, 2020, the WMWD Board of Directors approved the sale of the property located at the northeasterly corner of Krameria Avenue and Washington Street to the City of Riverside for the purpose of constructing a sewer lift station.                                                |





















## **SEWER PUMP STATION RENDERINGS**



## **SEWER PUMP STATION RENDERINGS**