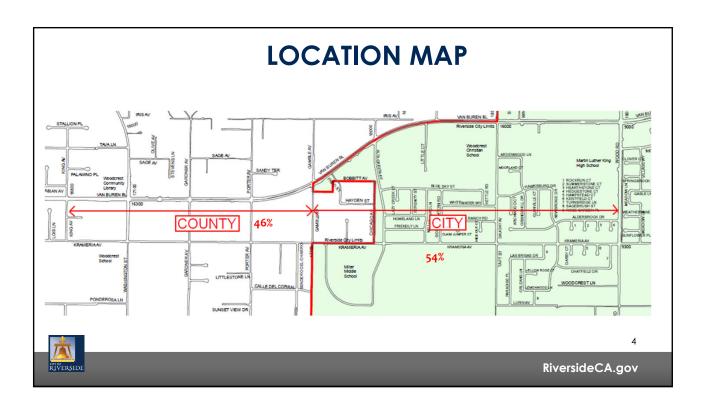

br>Council (MAC) meetings to share the project details with the community including Riverside<br>County residents                                                                                  |
| 10 2 | 2020 | On March 3, 2020, the City Council approved a Mitigated Negative Declaration and Mitigation Monitoring and Reporting program for the construction of the sewer pipeline, sewer lift station, and force main associated with the Van Buren Boulevard Sewer project.                         |
| 11 2 | 2020 | On June 17, 2020, the WMWD Board of Directors approved the sale of the property located at the northeasterly corner of Krameria Avenue and Washington Street to the City of Riverside for the purpose of constructing a sewer lift station.                                                |





















## **SEWER PUMP STATION RENDERINGS**



## **SEWER PUMP STATION RENDERINGS**