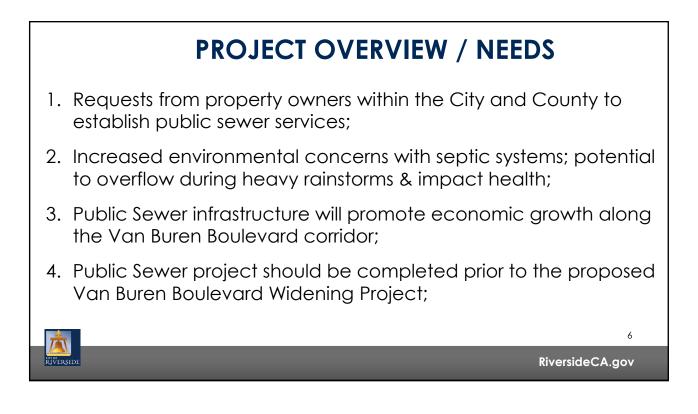

ouncil (MAC) meetings to share the project details with the community including Riverside<br>County residents                                                                                  |
| 10 2 | 2020 | On March 3, 2020, the City Council approved a Mitigated Negative Declaration and Mitigation Monitoring and Reporting program for the construction of the sewer pipeline, sewer lift station, and force main associated with the Van Buren Boulevard Sewer project.                         |
| 11 2 | 2020 | On June 17, 2020, the WMWD Board of Directors approved the sale of the property located at the northeasterly corner of Krameria Avenue and Washington Street to the City of Riverside for the purpose of constructing a sewer lift station.                                                |





















## **SEWER PUMP STATION RENDERINGS**



## **SEWER PUMP STATION RENDERINGS**