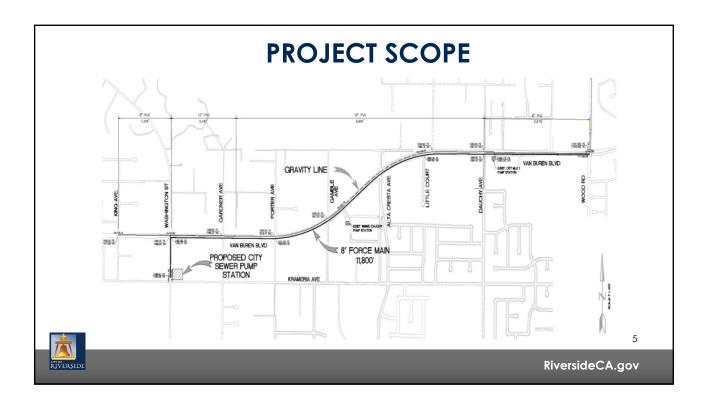

>Council (MAC) meetings to share the project details with the community including Riverside<br>County residents                                                                                  |
| 10 2 | 2020 | On March 3, 2020, the City Council approved a Mitigated Negative Declaration and Mitigation Monitoring and Reporting program for the construction of the sewer pipeline, sewer lift station, and force main associated with the Van Buren Boulevard Sewer project.                         |
| 11 2 | 2020 | On June 17, 2020, the WMWD Board of Directors approved the sale of the property located at the northeasterly corner of Krameria Avenue and Washington Street to the City of Riverside for the purpose of constructing a sewer lift station.                                                |





















## **SEWER PUMP STATION RENDERINGS**



## **SEWER PUMP STATION RENDERINGS**