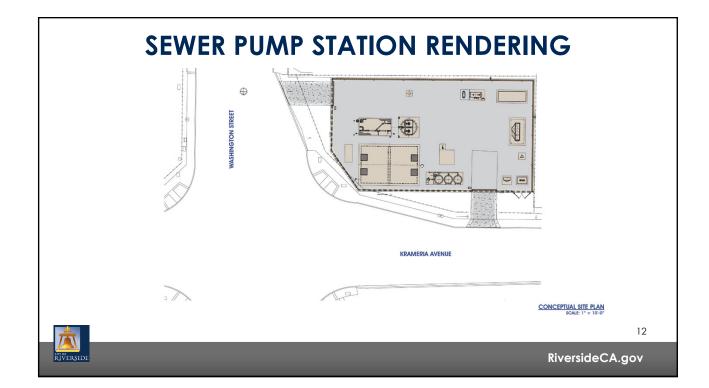

meetings to share the project details with the community including Riverside<br>County residents                                                                                  |
| 10 2 | 2020 | On March 3, 2020, the City Council approved a Mitigated Negative Declaration and Mitigation Monitoring and Reporting program for the construction of the sewer pipeline, sewer lift station, and force main associated with the Van Buren Boulevard Sewer project.                         |
| 11 2 | 2020 | On June 17, 2020, the WMWD Board of Directors approved the sale of the property located at the northeasterly corner of Krameria Avenue and Washington Street to the City of Riverside for the purpose of constructing a sewer lift station.                                                |





















## **SEWER PUMP STATION RENDERINGS**



## **SEWER PUMP STATION RENDERINGS**