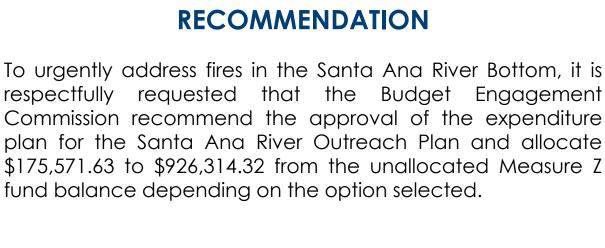

| Option | NUMBER OF<br>INDIVIDUALS<br>ASSISTED | TOTAL<br>PROGRAM COST | City HHAP    | County HHAP  | CARES ACT<br>FUNDING                  | HOME TBRA    | FUNDING<br>SHORTFALL<br>(Measure Z) |
|--------|--------------------------------------|-----------------------|--------------|--------------|---------------------------------------|--------------|-------------------------------------|
| 1      | 38                                   | \$1,383,150.95        | \$202,379.00 | \$322,000.00 | \$218,200.32                          | \$465,000.00 | \$175,571.63                        |
| 2      | 48                                   | \$1,834,209.95        | \$202.379.00 | \$322,000.00 | \$258,062.24                          | \$679,000.00 | \$372,768.71                        |
| 3      | 75                                   | \$2,622,921.30        | \$202,379.00 | \$322,000.00 | \$355,994.17                          | \$816,233.81 | \$926,314.32                        |
| 5      |                                      | ÷2,022,321.30         | ÷202,373.00  | ,JJZZ,000.00 | +++++++++++++++++++++++++++++++++++++ | 1010,233.01  | <i>4320,314.32</i>                  |