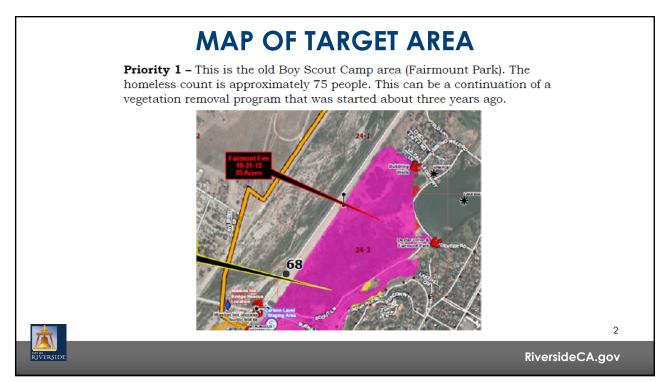

| Option | NUMBER OF<br>INDIVIDUALS<br>ASSISTED | TOTAL<br>PROGRAM COST | City HHAP    | County HHAP  | CARES ACT<br>FUNDING                  | HOME TBRA    | FUNDING<br>SHORTFALL<br>(Measure Z) |
|--------|--------------------------------------|-----------------------|--------------|--------------|---------------------------------------|--------------|-------------------------------------|
| 1      | 38                                   | \$1,383,150.95        | \$202,379.00 | \$322,000.00 | \$218,200.32                          | \$465,000.00 | \$175,571.63                        |
| 2      | 48                                   | \$1,834,209.95        | \$202.379.00 | \$322,000.00 | \$258,062.24                          | \$679,000.00 | \$372,768.71                        |
| 3      |