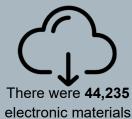

## Annual Report

The library had 16,393 open hours in 2019!

327,965 people have a card at our library

591,427 people walked through our doors last year

In addition to 3,771,552 website visits

Print materials totaled 276,056