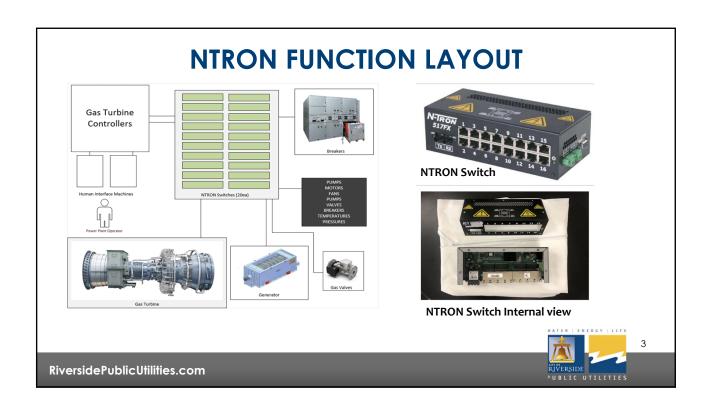

### BACKGROUND

- 1. RERC Power Plant serves a critical role in meeting RPU customer's energy demands:
- 2. NTRON ethernet switches are integral components of the complex control systems at RERC:
  - a. Process operator commands and control equipment necessary to operate the plant;
  - b. Existing NTRON ethernet switches are older technology:
    - 1) Experiencing unplanned outages due to NTRON ethernet switch failures;
  - c. New and more reliable switch available that will improve RERC's reliability and reduce unplanned outages.