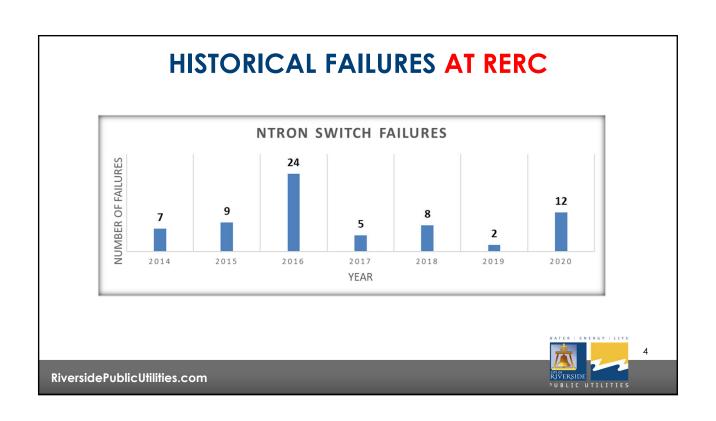

### BACKGROUND

- 1. RERC Power Plant serves a critical role in meeting RPU customer's energy demands:
- 2. NTRON ethernet switches are integral components of the complex control systems at RERC:
  - a. Process operator commands and control equipment necessary to operate the plant;
  - b. Existing NTRON ethernet switches are older technology:
    - 1) Experiencing unplanned outages due to NTRON ethernet switch failures;
  - c. New and more reliable switch available that will improve RERC's reliability and reduce unplanned outages.